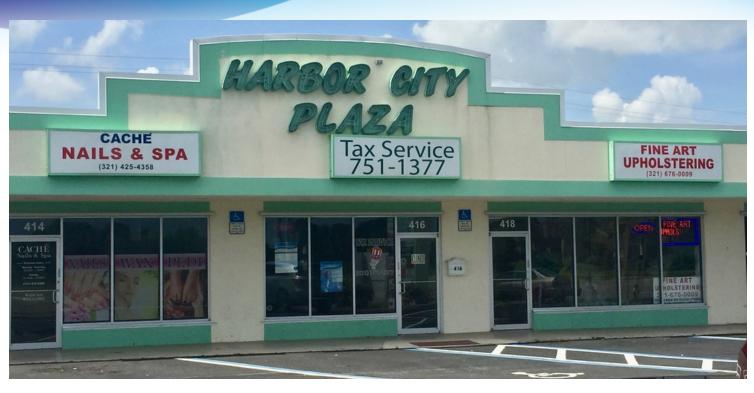

## **RETAIL FOR LEASE**

Harbor City Plaza • 404 - 426 N Harbor City Blvd Melbourne, FL 32935

## **OFFERING SUMMARY**

Available SF: 1,398 SF

**Lease Rate:** \$20.00 SF/yr (MG)

**Lot Size:** 0.92 Acres

Year Built: 1959

**Building Size:** 15,352 SF

Zoning: C2

Market: South Brevard

### PROPERTY OVERVIEW

Great place for your retail business!

Conveniently located between Eau Gallie and Melbourne Causeways

Space is clean and ready for your business

Storefront Parking

Easy Access from US I

High Visibility

Façade and Monument Signage