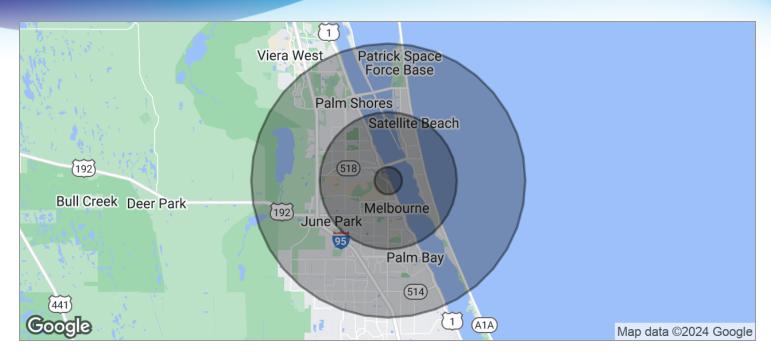

# **DEMOGRAPHICS MAP**

Harbor City Plaza • 404 - 426 N Harbor City Blvd Melbourne, FL 32935

| POPULATION                            | I MILE          | 5 MILES               | 10 MILES |  |
|---------------------------------------|-----------------|-----------------------|----------|--|
| TOTAL POPULATION                      | 3,034           | 123,726               | 268,277  |  |
| MEDIAN AGE                            | 49.6            | 45.0                  | 44.0     |  |
| MEDIAN AGE (MALE)                     | 47.8            | 42.9                  | 42.2     |  |
| MEDIAN AGE (FEMALE)                   | 52.3            | 46.6                  | 45.7     |  |
|                                       |                 |                       |          |  |
| HOUSEHOLDS & INCOME                   | I MILE          | 5 MILES               | 10 MILES |  |
| HOUSEHOLDS & INCOME  TOTAL HOUSEHOLDS | I MILE<br>1,501 | <b>5 MILES</b> 53,595 | 10 MILES |  |
|                                       |                 |                       |          |  |
| TOTAL HOUSEHOLDS                      | 1,501           | 53,595                | 110,309  |  |