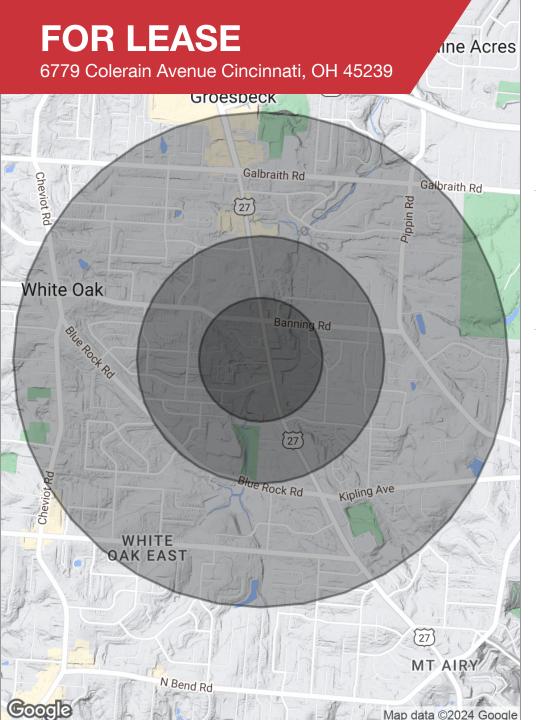

#### **FOR LEASE**

6779 Colerain Avenue Cincinnati, OH 45239

Fire Extinguisher Locations

< EXIT < - Exit Indicators

| POPULATION                            | 0.25 MILES            | 0.5 MILES              | 1 MILE          |
|---------------------------------------|-----------------------|------------------------|-----------------|
| Total population                      | 1,082                 | 3,882                  | 15,020          |
| Median age                            | 34.5                  | 36.6                   | 38.5            |
| Median age (male)                     | 33.4                  | 32.6                   | 36.1            |
| Median age (Female)                   | 37.0                  | 40.3                   | 41.4            |
|                                       |                       |                        |                 |
| HOUSEHOLDS & INCOME                   | 0.25 MILES            | 0.5 MILES              | 1 MILE          |
| HOUSEHOLDS & INCOME  Total households | <b>0.25 MILES</b> 421 | <b>0.5 MILES</b> 1,613 | 1 MILE<br>6,458 |
|                                       |                       |                        |                 |
| Total households                      | 421                   | 1,613                  | 6,458           |

<sup>\*</sup> Demographic data derived from 2020 ACS - US Census