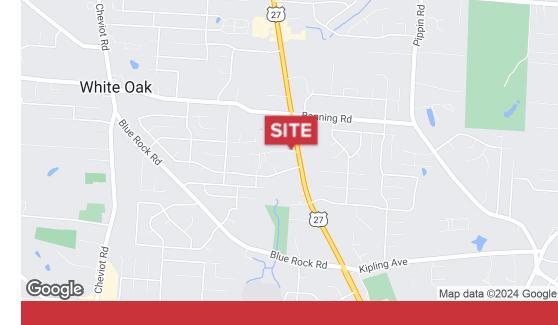

### Office | 4,000 SF

- For Lease
- Move in Ready
- Former Midwest Eye Center
- Well Suited For General Office
- Tremendous Visibility
- Monument and Building Signage Available
- Approximately 24,000 VPD