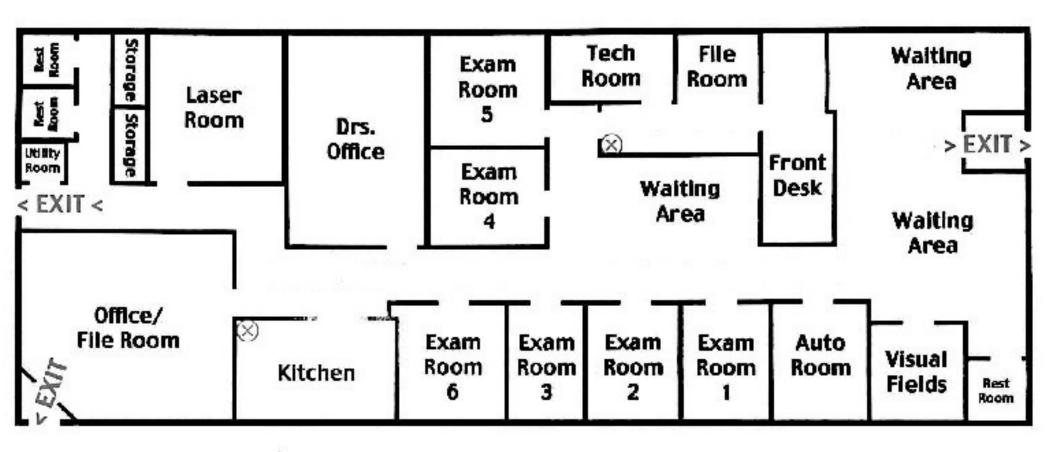

#### **FOR LEASE**

6779 Colerain Avenue Cincinnati, OH 45239

Fire Extinguisher Locations

< EXIT < - Exit Indicators

| POPULATION                            | 0.25 MILES            | 0.5 MILES              | 1 MILE          |
|---------------------------------------|-----------------------|------------------------|-----------------|
| Total population                      | 1,082                 | 3,882                  | 15,020          |
| Median age                            | 34.5                  | 36.6                   | 38.5            |
| Median age (male)                     | 33.4                  | 32.6                   | 36.1            |
| Median age (Female)                   | 37.0                  | 40.3                   | 41.4            |
|                                       |                       |                        |                 |
| HOUSEHOLDS & INCOME                   | 0.25 MILES            | 0.5 MILES              | 1 MILE          |
| HOUSEHOLDS & INCOME  Total households | <b>0.25 MILES</b> 421 | <b>0.5 MILES</b> 1,613 | 1 MILE<br>6,458 |
|                                       |                       |                        |                 |
| Total households                      | 421                   | 1,613                  | 6,458           |