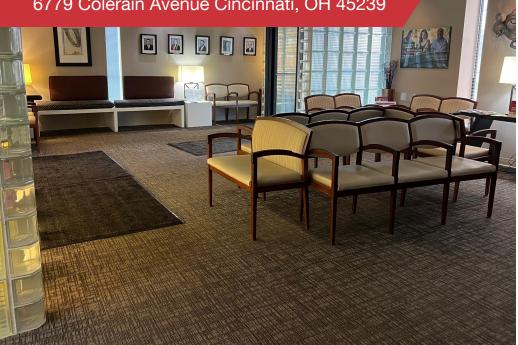

### Office | 4,000 SF

- For Lease
- Move in Ready
- Former Midwest Eye Center
- Well Suited For General Office
- Tremendous Visibility
- Monument and Building Signage Available
- Approximately 24,000 VPD