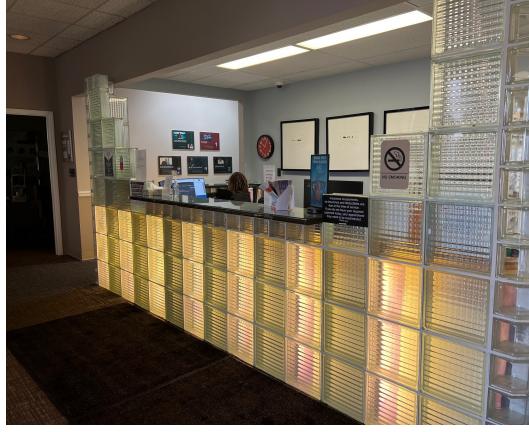

### Office | 4,000 SF

- For Lease
- Move in Ready
- Former Midwest Eye Center
- Well Suited For General Office
- Tremendous Visibility
- Monument and Building Signage Available
- Approximately 24,000 VPD