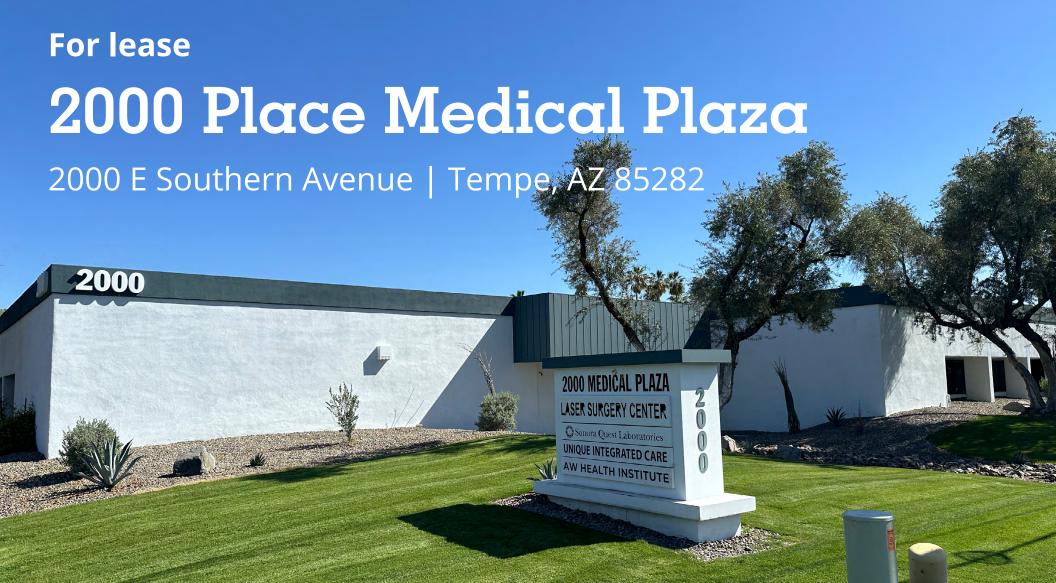

## Property highlights

Strong demographics for new patient acquisition in the surrounding area

Garden-Style Medical Building

Located just minutes from Sky Harbor International Airport

## Property overview

Convenient location between two major East Valley hospital campuses: Tempe St. Luke's Hospital, and Banner Health Desert Medical Center. Excellent freeway access; immediately North of the Superstition Freeway (US-60) and just West of the Loop 101.

| Offering summary |                |
|------------------|----------------|
| Year built       | 1976           |
| Lease rate       | \$24.00/sf, MG |
| Building size    | ±13,450 sf     |
| Availability     | ±3,309 rsf     |
| Terms            | Net Janitorial |
| Parking          | 5.4/1,000 sf   |
|                  |                |