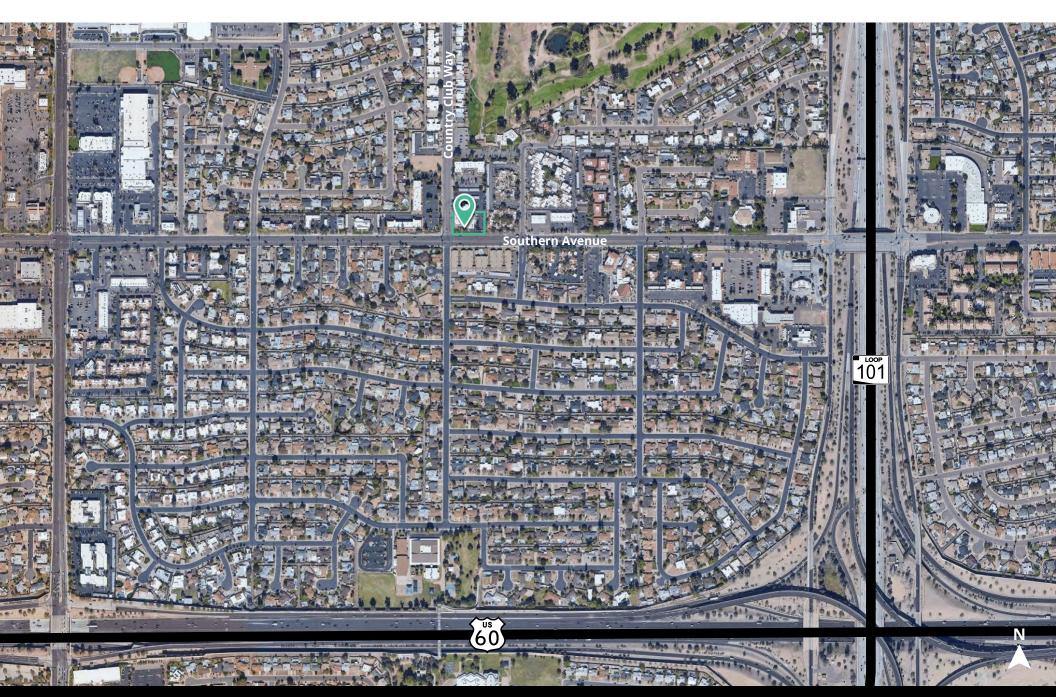

## Property overview

Convenient location between two major East Valley hospital campuses: Tempe St. Luke's Hospital, and Banner Health Desert Medical Center. Excellent freeway access; immediately North of the Superstition Freeway (US-60) and just West of the Loop 101.

## Location