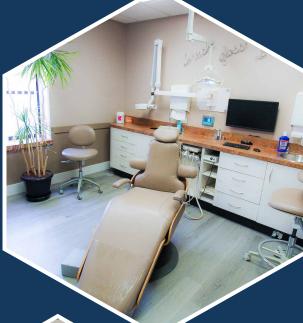

#### **MOVE-IN READY!**

Fully Equipped Move-In Ready Medical Space

www.VersaRES.com

- Move-In Ready Dental Space
- Attractive Rents
- ► Flexible Lease Terms

# BUILDING & AREA HIGHLIGHTS

- ► Fully equipped move-in ready medical space
- ► Signage available along Dundee Rd
- ► Ample parking spaces
- ► High visibility with exposure to approximately 30,000 vehicles daily on Dundee Road
- ► Located in immediate proximity to ONE
  Wheeling Town Center, featuring recently
  developed condominiums, a variety of dining
  options, entertainment venues, and popular
  local attractions.