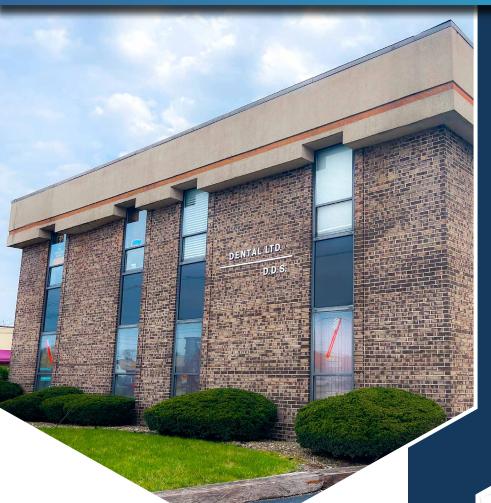

### 47 W DUNDEE RD | WHEELING, IL

Medical / Dental

#### **PROPERTY SUMMARY**

ASKING LEASE RATE: \$15.00-\$25.00 PSF MG

**AVAILABLE SF:** 550 - 2,000 SF

YEAR BUILT: 1976

BUILDING SF: 8,800 SF

# BUILDING & AREA HIGHLIGHTS

- ► Fully equipped move-in ready medical space
- ► Signage available along Dundee Rd
- ► Ample parking spaces
- ► High visibility with exposure to approximately 30,000 vehicles daily on Dundee Road
- ► Located in immediate proximity to ONE
  Wheeling Town Center, featuring recently
  developed condominiums, a variety of dining
  options, entertainment venues, and popular
  local attractions.