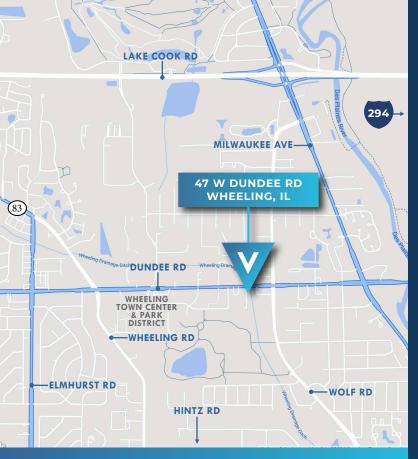

### 47 W DUNDEE RD | WHEELING, IL

Medical / Dental

# BUILDING & AREA HIGHLIGHTS

- ► Fully equipped move-in ready medical space
- ► Signage available along Dundee Rd
- ► Ample parking spaces
- ► High visibility with exposure to approximately 30,000 vehicles daily on Dundee Road
- ► Located in immediate proximity to ONE
  Wheeling Town Center, featuring recently
  developed condominiums, a variety of dining
  options, entertainment venues, and popular
  local attractions.