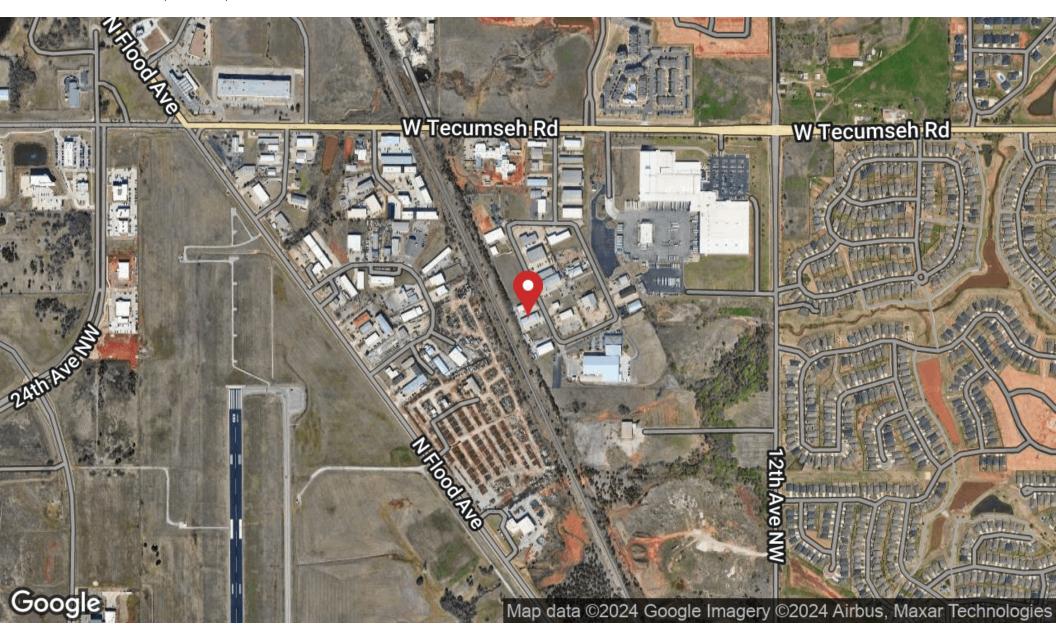

### LOCATION DESCRIPTION

The strategic location off Deskin Drive near Tecumseh ensures easy access to the heart of Norman's industrial area and the University of Oklahoma. Additionally, with convenient access to I-35 N and S, it serves as an ideal distribution hub.

# Josh White

Map data ©2024 Google

Sales Associate, CCIM 405.417.6761 josh@fleskeholding.com

3240 Deskin Drive, Norman, OK 73069