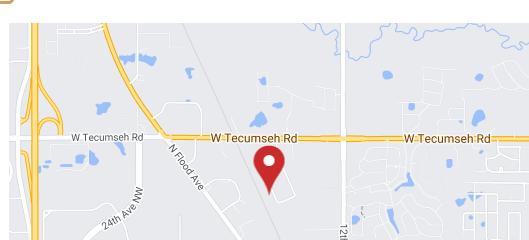

### LOCATION DESCRIPTION

The strategic location off Deskin Drive near Tecumseh ensures easy access to the heart of Norman's industrial area and the University of Oklahoma. Additionally, with convenient access to I-35 N and S, it serves as an ideal distribution hub.

# Josh White

Map data ©2024 Google

Sales Associate, CCIM 405.417.6761 josh@fleskeholding.com

3240 Deskin Drive, Norman, OK 73069