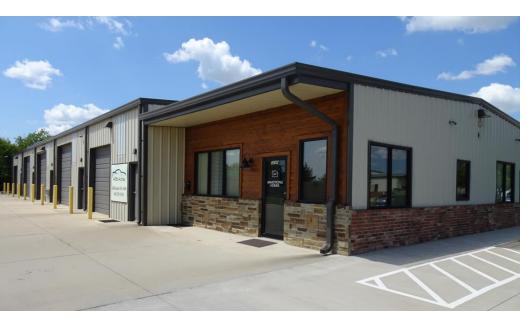

# 3240 Deskin Drive, Norman, OK 73069

This industrial property presents a unique opportunity for both owner-users and investors alike. This single-story building spans 7,800 square feet on a generous lot of 0.51 acres, zoned I-1. It features metal/concrete tilt construction with special amenities such as climate-controlled office space. Also, this property boasts four overhead doors, with two at 10 feet and two at 12 feet. 4,000 SF is currently occupied on a short-term lease.

### PROPERTY HIGHLIGHTS

- 7,800 SF modern office building
- Well-maintained interior and exterior
- Parking and On Building Signage
- Easy Access to the heart of Norman
- 4 overhead doors 2, 10 ft and 2, 12 ft