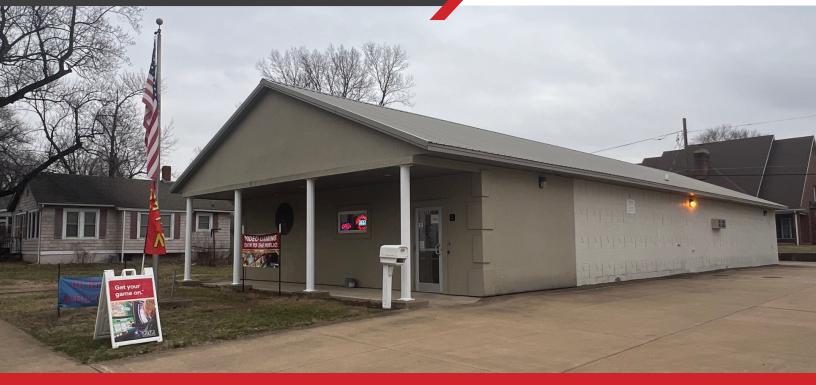

#### COMMERCIAL BUILDING 320 DERBY ST - PEKIN

### PROPERTY FEATURES

- Would make a Great Bar/Tavern/ Event Venue, with a partially Renovated Kitchen and partially renovated Walk-In Cooler System – ready for your finishing touches!
- Poured Concrete Parking Lot, Steel Roof, and Steel Sided Building on a .29 acre Lot.
- Custom Ceramic Tile Bathroom and Bar Area – Quality Craftsmanship Throughout!
- Updated Electrical, Plumbing and HVAC.
- Energy Efficient Spray Foam insulation already in place.
- Ideal location on Derby Street.

### **COMMERCIAL BUILDING** 320 DERBY ST - PEKIN