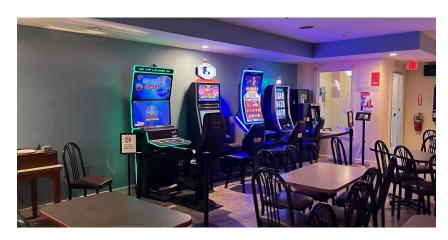

### PROPERTY FEATURES

- Would make a Great Bar/Tavern/ Event Venue, with a partially Renovated Kitchen and partially renovated Walk-In Cooler System – ready for your finishing touches!
- Poured Concrete Parking Lot, Steel Roof, and Steel Sided Building on a .29 acre Lot.
- Custom Ceramic Tile Bathroom and Bar Area – Quality Craftsmanship Throughout!
- Updated Electrical, Plumbing and HVAC.
- Energy Efficient Spray Foam insulation already in place.
- Ideal location on Derby Street.