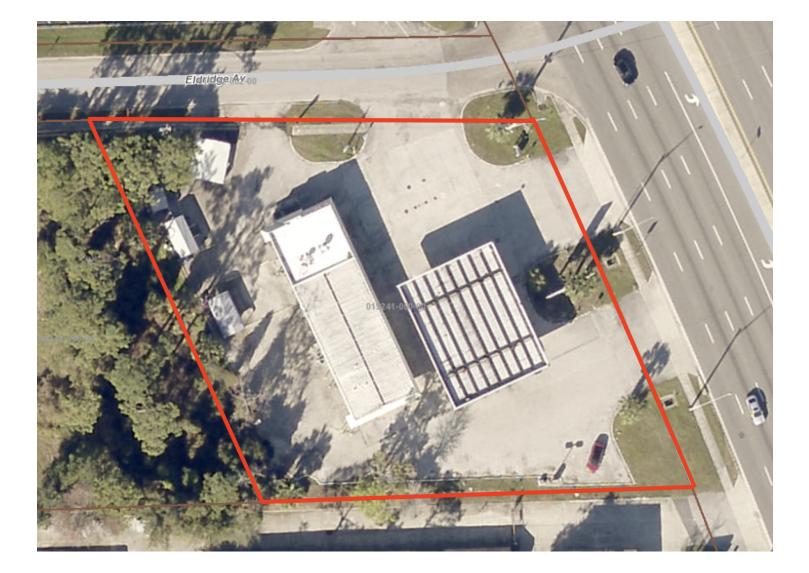

# **ADDITIONAL PHOTOS**

• 206 Park Avenue Orange Park, FL 32073

#### **PROPERTY OVERVIEW**

Redevelopment opportunity for retail and vehicle-related ventures. This 2,950 SF building, situated in Orange Park and zoned OPMUNI, provides an ideal canvas for a variety of business endeavors. With its prime location and versatile space, the property offers a strategic foothold in a thriving commercial hub. Property will be sold with fuel restriction.