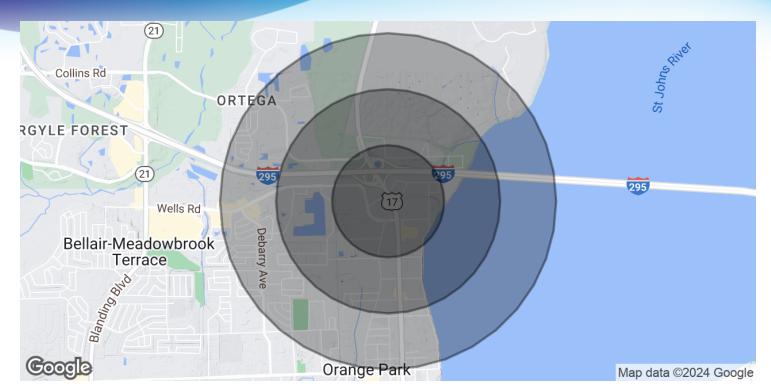

## **DEMOGRAPHICS MAP & REPORT**

• 206 Park Avenue Orange Park, FL 32073

| POPULATION                              | 0.5 MILES               | I MILE                 | I.5 MILES                 |
|-----------------------------------------|-------------------------|------------------------|---------------------------|
| Total Population                        | 989                     | 5,059                  | 11,757                    |
| Average Age                             | 36.3                    | 34.8                   | 36.5                      |
| Average Age (Male)                      | 35.1                    | 34.6                   | 35.4                      |
| Average Age (Female)                    | 38.2                    | 35.2                   | 38.1                      |
|                                         |                         |                        |                           |
|                                         |                         |                        |                           |
| HOUSEHOLDS & INCOME                     | 0.5 MILES               | I MILE                 | 1.5 MILES                 |
| HOUSEHOLDS & INCOME<br>Total Households | <b>0.5 MILES</b><br>427 | <b>I MILE</b><br>2,219 | <b>I.5 MILES</b><br>4,934 |
|                                         |                         |                        |                           |
| Total Households                        | 427                     | 2,219                  | 4,934                     |
| Total Households<br># of Persons per HH | 427<br>2.3              | 2,219<br>2.3           | 4,934<br>2.4              |