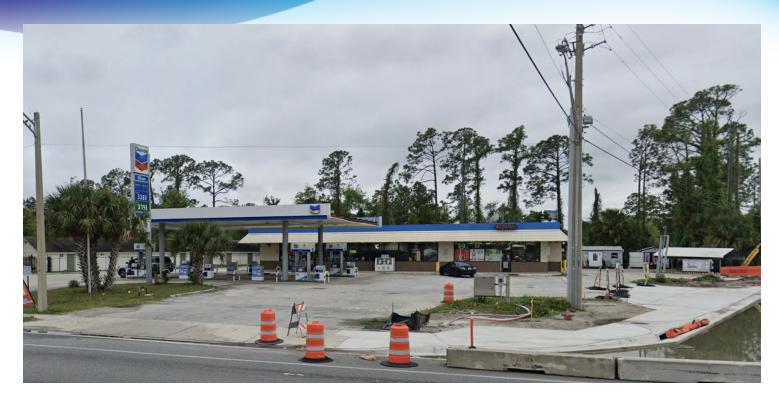

# **EXECUTIVE SUMMARY**

• 206 Park Avenue Orange Park, FL 32073

#### **PROPERTY OVERVIEW**

Redevelopment opportunity for retail and vehicle-related ventures. This 2,950 SF building, situated in Orange Park and zoned OPMUNI, provides an ideal canvas for a variety of business endeavors. With its prime location and versatile space, the property offers a strategic foothold in a thriving commercial hub. Property will be sold with fuel restriction.

#### LOCATION OVERVIEW

Corner property in Orange Park, FL, the area surrounding the property buzzes with commercial vitality and community appeal. The area boasts a strong consumer base and enjoys a steady stream of traffic, making it an attractive prospect for tenants and investors alike.