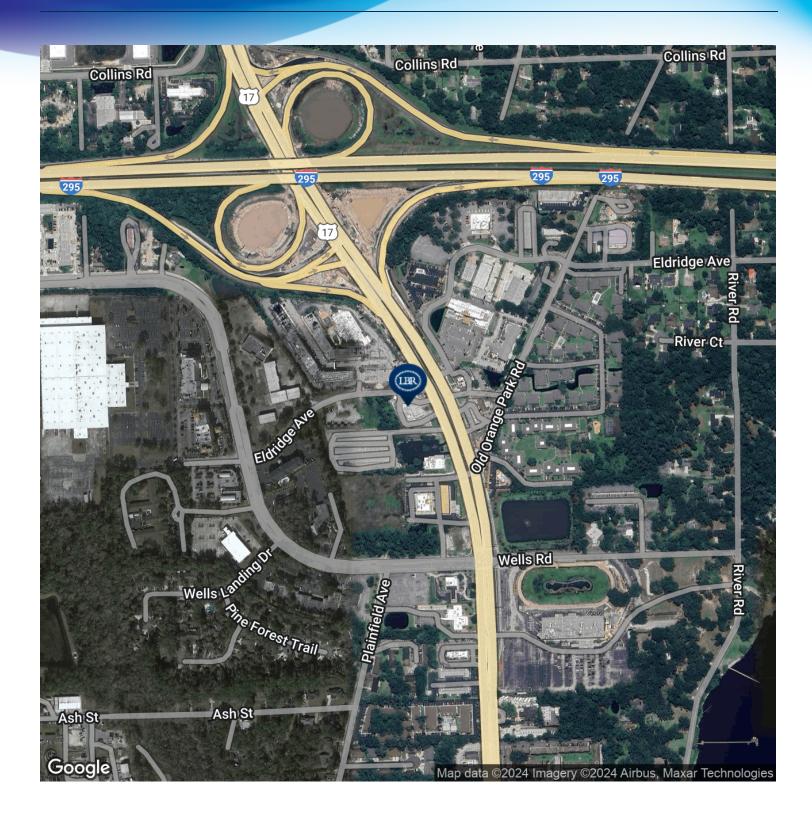

### **LOCATION MAP** • 206 Park Avenue Orange Park, FL 32073

#### LOCATION OVERVIEW

Corner property in Orange Park, FL, the area surrounding the property buzzes with commercial vitality and community appeal. The area boasts a strong consumer base and enjoys a steady stream of traffic, making it an attractive prospect for tenants and investors alike.