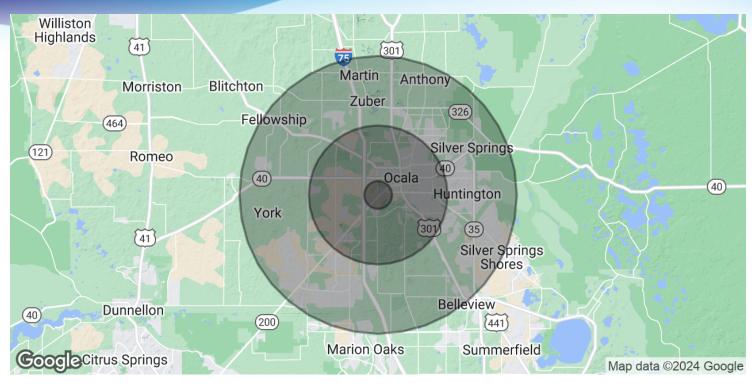

# **DEMOGRAPHICS MAP & REPORT**

• 1931 SW 27th Ave Ocala, FL 34471

| POPULATION           | I MILE    | 5 MILES   | 10 MILES  |
|----------------------|-----------|-----------|-----------|
| Total Population     | 5,650     | 80,720    | 226,418   |
| Average Age          | 40        | 43        | 47        |
| Average Age (Male)   | 38        | 42        | 45        |
| Average Age (Female) | 42        | 45        | 48        |
|                      |           |           |           |
| HOUSEHOLDS & INCOME  | I MILE    | 5 MILES   | 10 MILES  |
| Total Households     | 2,221     | 32,829    | 93,651    |
| # of Persons per HH  | 2.5       | 2.5       | 2.4       |
| Average HH Income    | \$67,042  | \$87,505  | \$86,309  |
| Average House Value  | \$212,943 | \$280,018 | \$275,681 |
|                      |           |           |           |

Demographics data derived from AlphaMap

J. BLAKE ROBISON