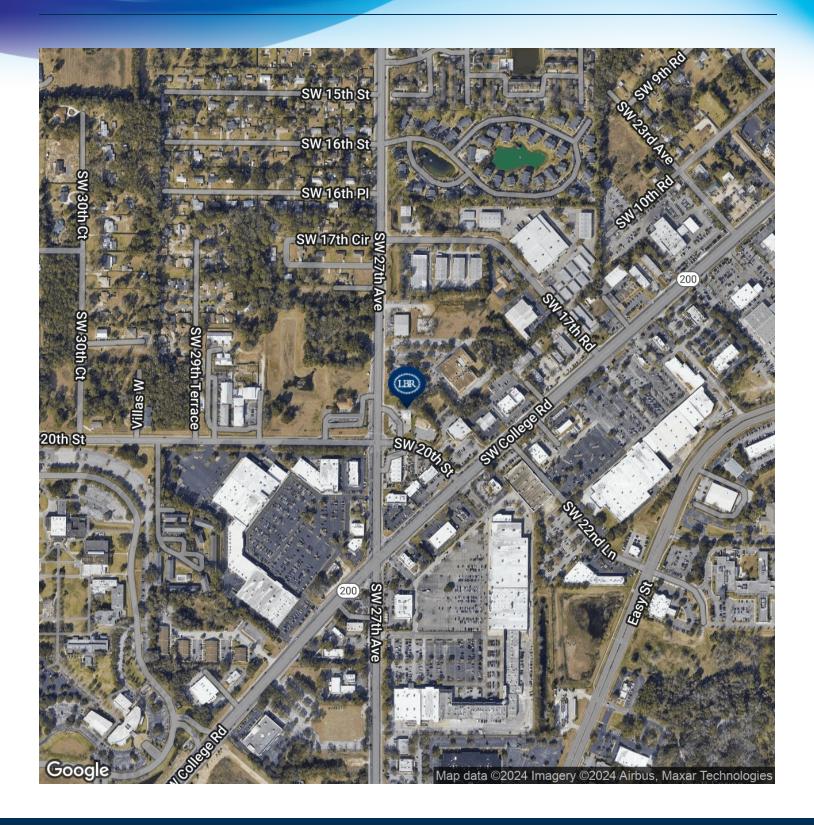

# **LOCATION MAP**

• 1931 SW 27th Ave Ocala, FL 34471

#### **LOCATION OVERVIEW**

Excellent location on the NE Corner of SW 27th Ave and SW 20th St in Ocala.

Just west of SW College Rd on lighted intersection.

The area boasts a strong consumer base and enjoys a steady stream of traffic, making it an attractive prospect for tenants and investors alike.