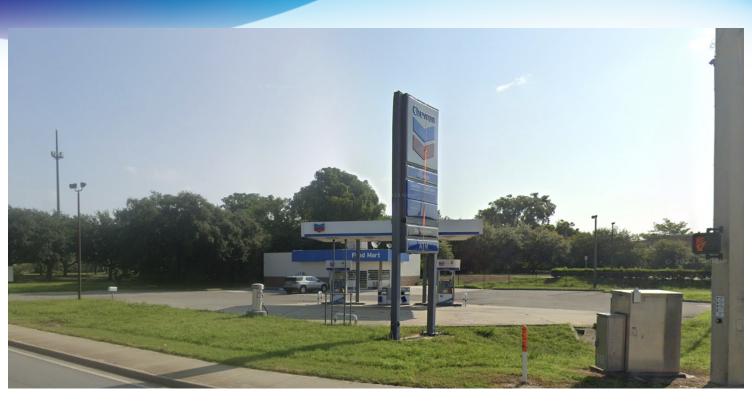

** 2,348 SF

Zoning: B2

**APN#:** 23628-003-00

## PROPERTY OVERVIEW

Redevelopment opportunity for retail and vehicle-related ventures. This 2,348 SF building and 864 SF canopy, situated in Ocala and zoned B2 provides an ideal canvas for a variety of business endeavors. With its prime location and versatile space, the property offers a strategic foothold in a thriving commercial hub.

Property will be sold with fuel restriction.

#### **LOCATION OVERVIEW**

Excellent location on the NE Corner of SW 27th Ave and SW 20th St in Ocala.

Just west of SW College Rd on lighted intersection.

The area boasts a strong consumer base and enjoys a steady stream of traffic, making it an attractive prospect for tenants and investors alike.

# **ADDITIONAL PHOTOS**

• 1931 SW 27th Ave Ocala, FL 34471





### Lightle Beckner Robison, Inc.

# **RETAILER MAP**

• 1931 SW 27th Ave Ocala, FL 34471



# **LOCATION MAP**

• 1931 SW 27th Ave Ocala, FL 34471



# **DEMOGRAPHICS MAP & REPORT**

• 1931 SW 27th Ave Ocala, FL 34471



| POPULATION           | I MILE    | 5 MILES   | 10 MILES  |
|----------------------|-----------|-----------|-----------|
| Total Population     | 5,650     | 80,720    | 226,418   |
| Average Age          | 40        | 43        | 47        |
| Average Age (Male)   | 38        | 42        | 45        |
| Average Age (Female) | 42        | 45        | 48        |
|                      |           |           |           |
| HOUSEHOLDS & INCOME  | I MILE    | 5 MILES   | 10 MILES  |
| Total Households     | 2,221     | 32,829    | 93,651    |
| # of Persons per HH  |