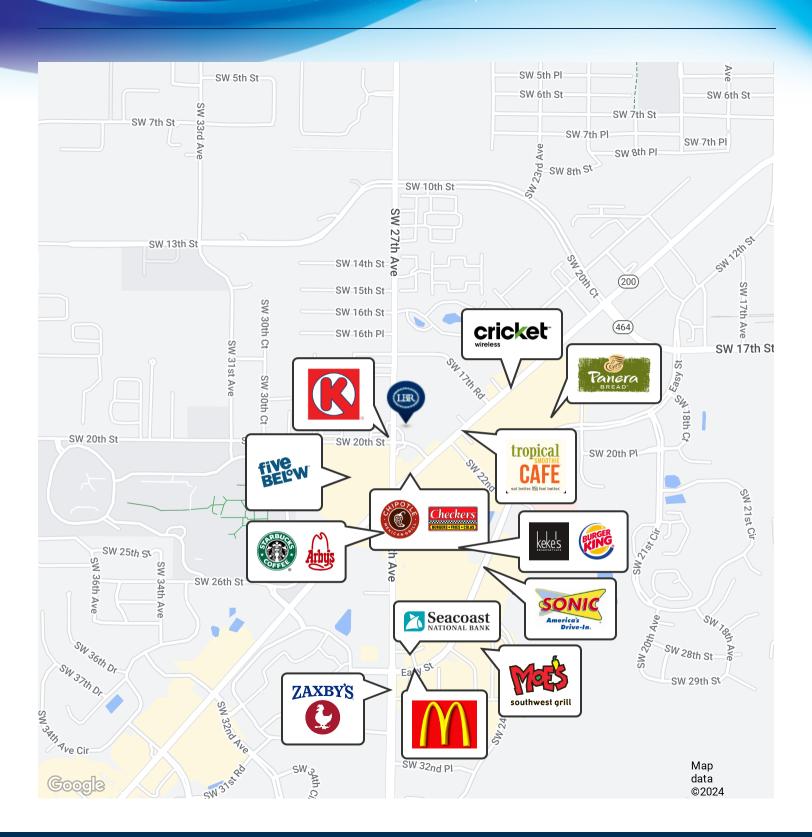

y for retail and vehicle-related ventures. This 2,348 SF building and 864 SF canopy, situated in Ocala and zoned B2 provides an ideal canvas for a variety of business endeavors. With its prime location and versatile space, the property offers a strategic foothold in a thriving commercial hub.

Property will be sold with fuel restriction.

#### **LOCATION OVERVIEW**

Excellent location on the NE Corner of SW 27th Ave and SW 20th St in Ocala.

Just west of SW College Rd on lighted intersection.

The area boasts a strong consumer base and enjoys a steady stream of traffic, making it an attractive prospect for tenants and investors alike.

# **ADDITIONAL PHOTOS**

• 1931 SW 27th Ave Ocala, FL 34471





### Lightle Beckner Robison, Inc.

# **RETAILER MAP**

• 1931 SW 27th Ave Ocala, FL 34471



# **LOCATION MAP**

• 1931 SW 27th Ave Ocala, FL 34471



# **DEMOGRAPHICS MAP & REPORT**

• 1931 SW 27th Ave Ocala, FL 34471



| POPULATION           | I MILE    | 5 MILES   | 10 MILES  |
|----------------------|-----------|-----------|-----------|
| Total Population     | 5,650     | 80,720    | 226,418   |
| Average Age          | 40        | 43        | 47        |
| Average Age (Male)   | 38        | 42        | 45        |
| Average Age (Female) | 42        | 45        | 48        |
|                      |           |           |           |
| HOUSEHOLDS & INCOME  | I MILE    | 5 MILES   | 10 MILES  |
| Total Households     | 2,221     | 32,829    | 93,651    |
| # of Persons per HH  | 2.5       | 2.5       | 2.4       |
| Average HH Income    | \$67,042  | \$87,505  | \$86,309