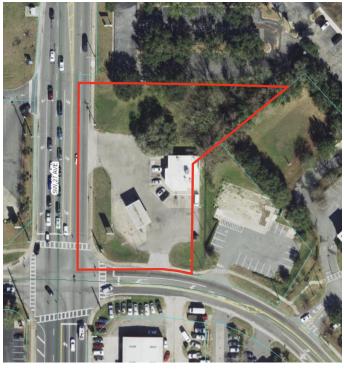

# **LOCATION MAP**

• 1931 SW 27th Ave Ocala, FL 34471

#### **LOCATION OVERVIEW**

Excellent location on the NE Corner of SW 27th Ave and SW 20th St in Ocala.

Just west of SW College Rd on lighted intersection.

The area boasts a strong consumer base and enjoys a steady stream of traffic, making it an attractive prospect for tenants and investors alike.