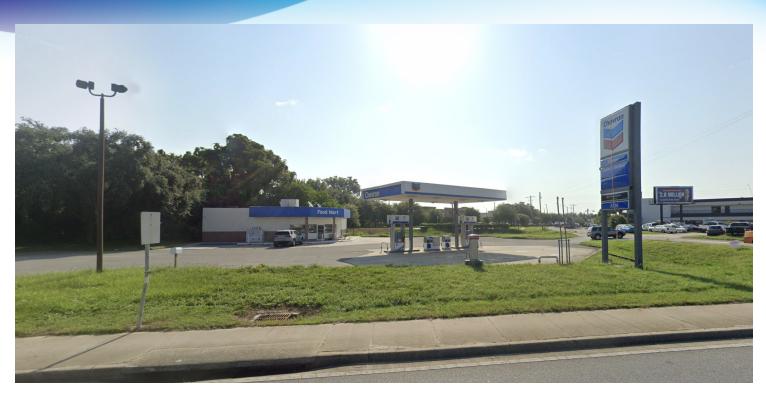

# **EXECUTIVE SUMMARY**

• 1931 SW 27th Ave Ocala, FL 34471

## PROPERTY OVERVIEW

Redevelopment opportunity for retail and vehicle-related ventures. This 2,348 SF building and 864 SF canopy, situated in Ocala and zoned B2 provides an ideal canvas for a variety of business endeavors. With its prime location and versatile space, the property offers a strategic foothold in a thriving commercial hub.

Property will be sold with fuel restriction.