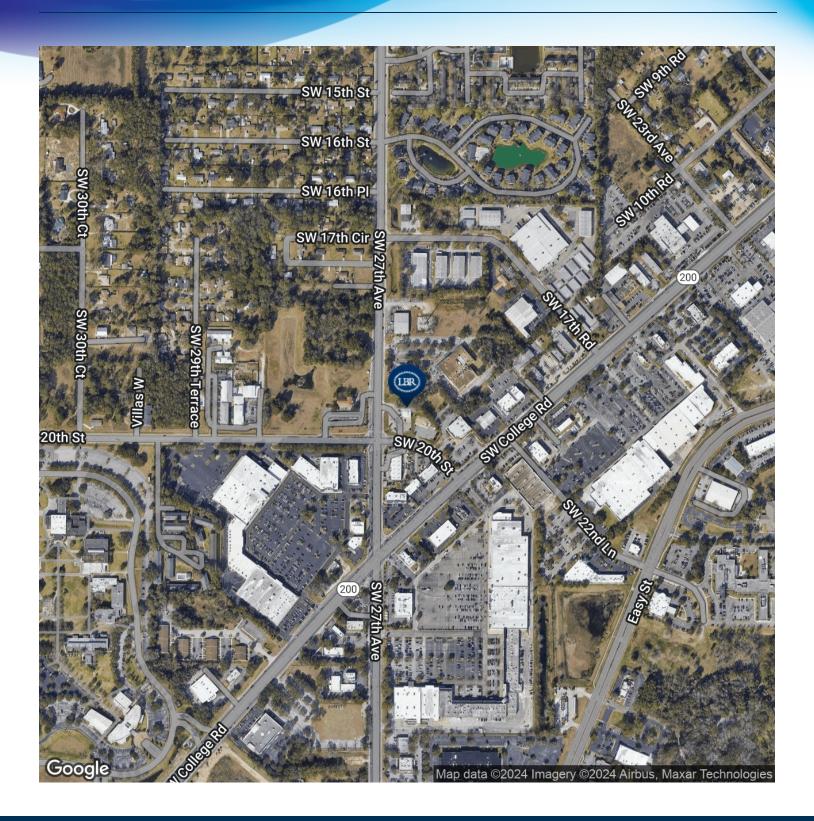

## **LOCATION MAP**

• 1931 SW 27th Ave Ocala, FL 34471

### **LOCATION OVERVIEW**

Excellent location on the NE Corner of SW 27th Ave and SW 20th St in Ocala.

Just west of SW College Rd on lighted intersection.

The area boasts a strong consumer base and enjoys a steady stream of traffic, making it an attractive prospect for tenants and investors alike.