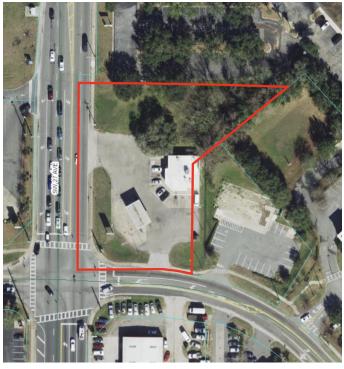

#### **OFFERING SUMMARY**

Lease Rate: Negotiable

**Lot Size:** 1.38 Acres

Year Built: 1987

**Building Size:** 2,348 SF

**Zoning:** B2

### PROPERTY OVERVIEW

Prime commercial property for Ground Lease or BTS in Ocala, FL.

Convenient access and ample parking, this property is perfectly situated for attracting clientele and accommodating staff.