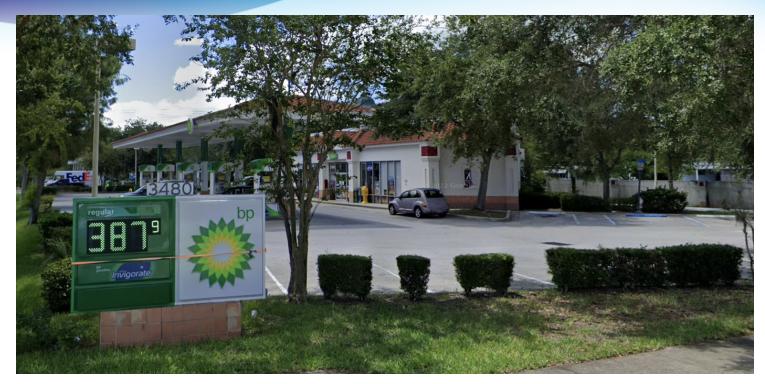

## EXECUTIVE SUMMARY

• 3480 S Nova Rd Port Orange, FL 32129

| OFFERING SUMMARY |            | PROPERTY OVERVIEW                                                                                                                                                                                                                     |
|------------------|------------|---------------------------------------------------------------------------------------------------------------------------------------------------------------------------------------------------------------------------------------|
| Available SF:    | 1.13 Acres | Prime commercial property for Ground Lease or BTS in Port Orange, FL.<br>Convenient access and ample parking, this property is perfectly situated for attracting clientele<br>and accommodating staff.                                |
| Lease Rate:      | Negotiable | Property leased with a fuel restriction.                                                                                                                                                                                              |
|                  |            | LOCATION OVERVIEW                                                                                                                                                                                                                     |
| Lot Size:        | 1.13 Acres | Excellent location on the NW Corner of Nova Rd and Madeline Ave in Port Orange.<br>The area boasts a strong consumer base and enjoys a steady stream of traffic, making it an<br>attractive prospect for tenants and investors alike. |
| Year Built:      | 2000       |                                                                                                                                                                                                                                       |
|                  |            |                                                                                                                                                                                                                                       |
| Building Size:   | 3,488 SF   |                                                                                                                                                                                                                                       |
| -                |            |                                                                                                                                                                                                                                       |
| Zoning:          | CC         |                                                                                                                                                                                                                                       |

# ADDITIONAL PHOTOS 3480 S Nova Rd Port Orange, FL 32129