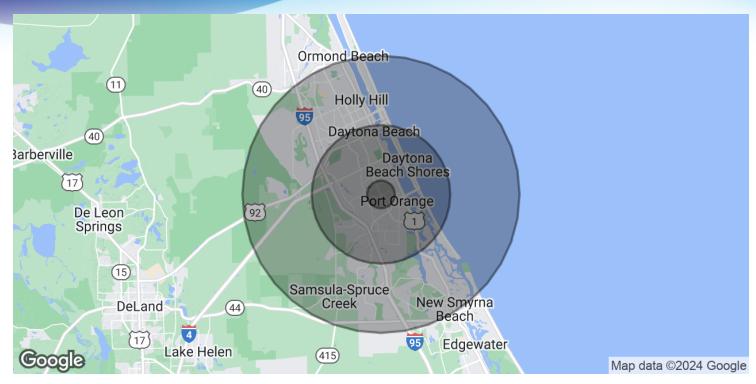

## **DEMOGRAPHICS MAP & REPORT**

• 3480 S Nova Rd Port Orange, FL 32129

| POPULATION           | I MILE    | 5 MILES   | 10 MILES  |
|----------------------|-----------|-----------|-----------|
| Total Population     | 9,609     | 125,418   | 240,216   |
| Average Age          | 50        | 47        | 48        |
| Average Age (Male)   | 49        | 46        | 47        |
| Average Age (Female) | 51        | 48        | 49        |
|                      |           |           |           |
| HOUSEHOLDS & INCOME  | I MILE    | 5 MILES   | 10 MILES  |
| Total Households     | 4,676     | 56,660    | 108,315   |
| # of Persons per HH  | 2.1       | 2.2       | 2.2       |
| Average HH Income    | \$63,908  | \$71,952  | \$75,285  |
|                      | \$206,757 | \$289,367 | \$306,508 |
| Average House Value  | \$206,757 | \$207,507 | 4500,500  |