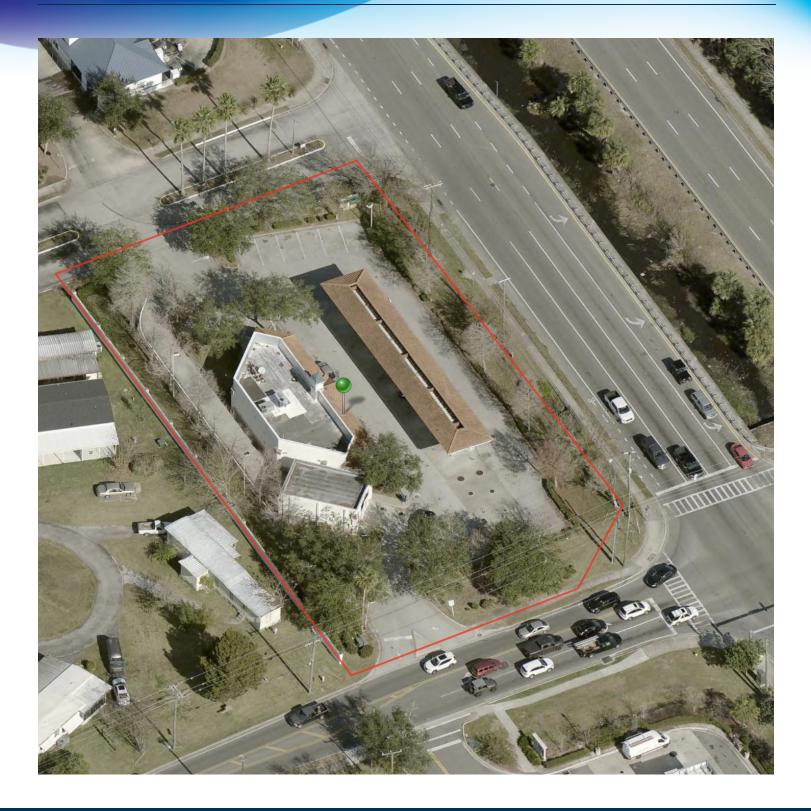

## EXECUTIVE SUMMARY

• 3480 S Nova Rd Port Orange, FL 32129

| OFFERING SUMMARY |            | PROPERTY OVERVIEW                                                                                                                                                                                                                     |
|------------------|------------|---------------------------------------------------------------------------------------------------------------------------------------------------------------------------------------------------------------------------------------|
| Available SF:    | 1.13 Acres | Prime commercial property for Ground Lease or BTS in Port Orange, FL.<br>Convenient access and ample parking, this property is perfectly situated for attracting clientele<br>and accommodating staff.                                |
| Lease Rate:      | Negotiable | Property leased with a fuel restriction.                                                                                                                                                                                              |
|                  |            | LOCATION OVERVIEW                                                                                                                                                                                                                     |
| Lot Size:        | 1.13 Acres | Excellent location on the NW Corner of Nova Rd and Madeline Ave in Port Orange.<br>The area boasts a strong consumer base and enjoys a steady stream of traffic, making it an<br>attractive prospect for tenants and investors alike. |
| Year Built:      | 2000       |                                                                                                                                                                                                                                       |
|                  |            |                                                                                                                                                                                                                                       |
| Building Size:   | 3,488 SF   |                                                                                                                                                                                                                                       |
| -                |            |                                                                                                                                                                                                                                       |
| Zoning:          | CC         |                                                                                                                                                                                                                                       |

# ADDITIONAL PHOTOS 3480 S Nova Rd Port Orange, FL 32129