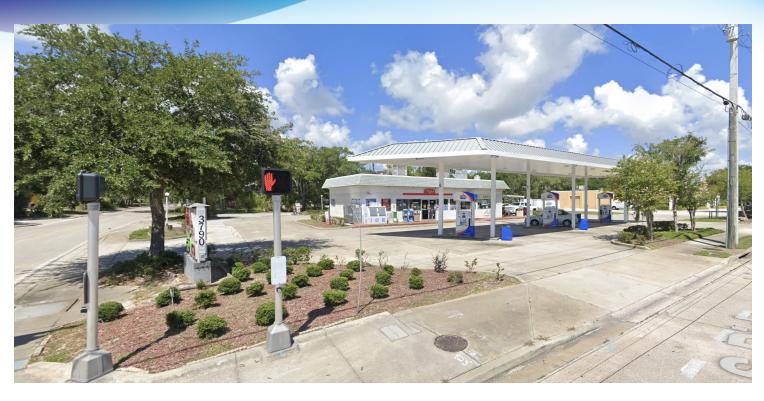

# **EXECUTIVE SUMMARY**

• 3790 S Ridgewood Ave Port Orange, FL 32129

#### PROPERTY OVERVIEW

Redevelopment opportunity for retail and vehicle-related ventures. This 2,094SF building, situated in Port Orange and zoned RD provides an ideal canvas for a variety of business endeavors. With its prime location and versatile space, the property offers a strategic foothold in a thriving commercial hub.

#### **LOCATION OVERVIEW**

Excellent location on the NW Corner of Ridgewood Ave (US Hwy-I) and Herbert Street.

The area boasts a strong consumer base and enjoys a steady stream of traffic, making it an attractive prospect for tenants and investors alike.