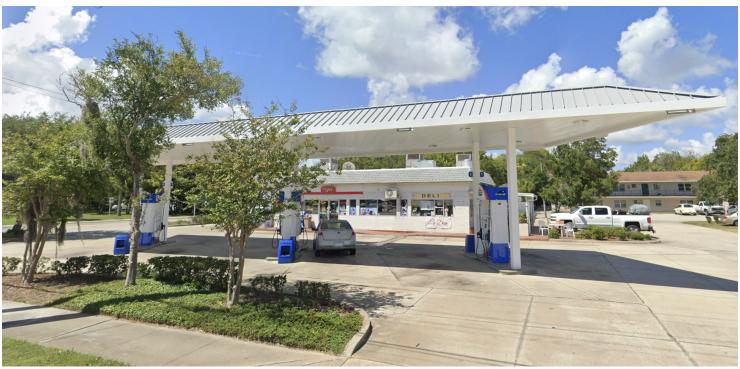

**Lot Size:** 0.68 Acres

**Building Size:** 2,094 SF

Zoning: RD

**APN#:** 630311040010

#### PROPERTY OVERVIEW

Redevelopment opportunity for retail and vehicle-related ventures. This 2,094SF building, situated in Port Orange and zoned RD provides an ideal canvas for a variety of business endeavors. With its prime location and versatile space, the property offers a strategic foothold in a thriving commercial hub.

Property will be sold with fuel restriction.

#### **LOCATION OVERVIEW**

Excellent location on the NW Corner of Ridgewood Ave (US Hwy-I) and Herbert Street.

The area boasts a strong consumer base and enjoys a steady stream of traffic, making it an attractive prospect for tenants and investors alike.

# **ADDITIONAL PHOTOS**

• 3790 S Ridgewood Ave Port Orange, FL 32129





#### Lightle Beckner Robison, Inc.

# **LOCATION MAP**

• 3790 S Ridgewood Ave Port Orange, FL 32129



# **DEMOGRAPHICS MAP & REPORT**

• 3790 S Ridgewood Ave Port Orange, FL 32129



| POPULATION           | I MILE    | 5 MILES   | 10 MILES  |
|----------------------|-----------|-----------|-----------|
| Total Population     | 5,602     | 111,657   | 235,383   |
| Average Age          | 47        | 48        | 48        |
| Average Age (Male)   | 46        | 47        | 47        |
| Average Age (Female) | 48        | 49        | 48        |
|                      |           |           |           |
| HOUSEHOLDS & INCOME  | I MILE    | 5 MILES   | 10 MILES  |
| Total Households     | 2,611     | 51,476    | 106,340   |
| # of Persons per HH  | 2.1       | 2.2       | 2.2       |
| A