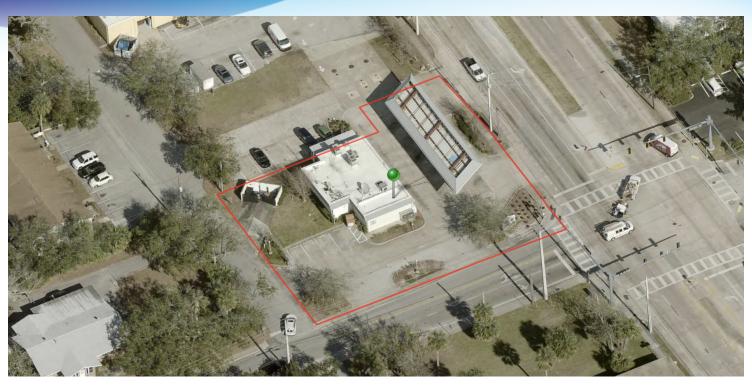

#### **OFFERING SUMMARY**

**Sale Price:** Subject To Offer

Price / SF:

**Lot Size:** 0.68 Acres

**Building Size:** 2,094 SF

Zoning: RD

**APN#:** 630311040010

#### PROPERTY OVERVIEW

Redevelopment opportunity for retail and vehicle-related ventures. This 2,094SF building, situated in Port Orange and zoned RD provides an ideal canvas for a variety of business endeavors. With its prime location and versatile space, the property offers a strategic foothold in a thriving commercial hub.