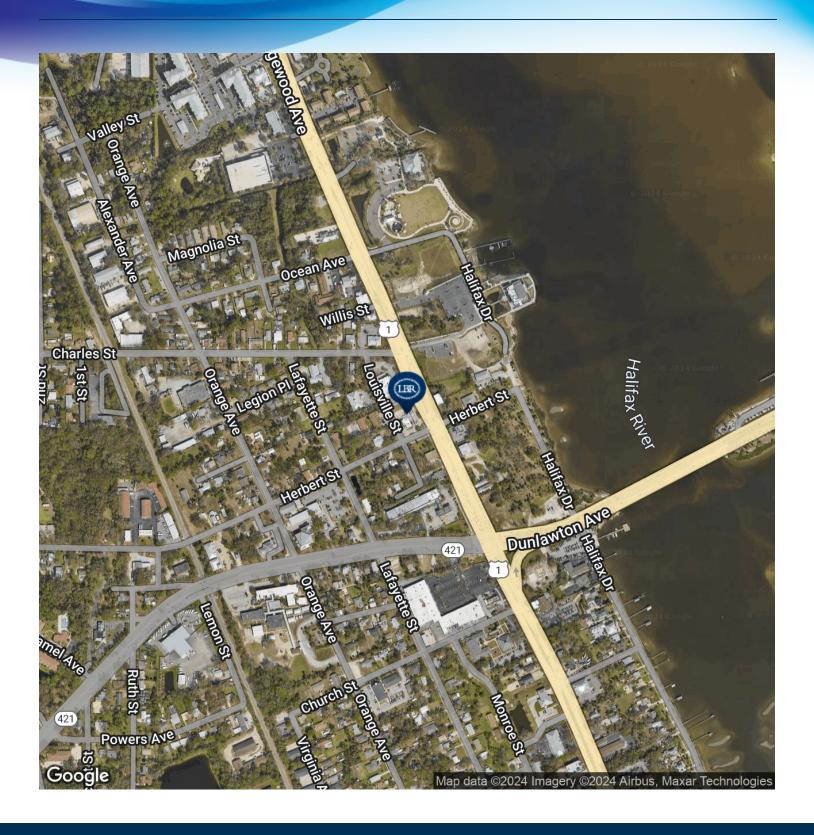

TY OVERVIEW

Redevelopment opportunity for retail and vehicle-related ventures. This 2,094SF building, situated in Port Orange and zoned RD provides an ideal canvas for a variety of business endeavors. With its prime location and versatile space, the property offers a strategic foothold in a thriving commercial hub.

Property will be sold with fuel restriction.

#### **LOCATION OVERVIEW**

Excellent location on the NW Corner of Ridgewood Ave (US Hwy-I) and Herbert Street.

The area boasts a strong consumer base and enjoys a steady stream of traffic, making it an attractive prospect for tenants and investors alike.

# **ADDITIONAL PHOTOS**

• 3790 S Ridgewood Ave Port Orange, FL 32129





#### Lightle Beckner Robison, Inc.

# **LOCATION MAP**

• 3790 S Ridgewood Ave Port Orange, FL 32129



# **DEMOGRAPHICS MAP & REPORT**

• 3790 S Ridgewood Ave Port Orange, FL 32129



| POPULATION           | I MILE    | 5 MILES   | 10 MILES  |
|----------------------|-----------|-----------|-----------|
| Total Population     | 5,602     | 111,657   | 235,383   |
| Average Age          | 47        | 48        | 48        |
| Average Age (Male)   | 46        | 47        | 47        |
| Average Age (Female) | 48        | 49        | 48        |
|                      |           |           |           |
| HOUSEHOLDS & INCOME  | I MILE    | 5 MILES   | 10 MILES  |
| Total Households     | 2,611     | 51,476    | 106,340   |
| # of Persons per HH  | 2.1       | 2.2       | 2.2       |
| Average HH Income    | \$59,556  | \$73,337  | \$75,388  |
| Average House Value  | \$234,397 | \$293,391