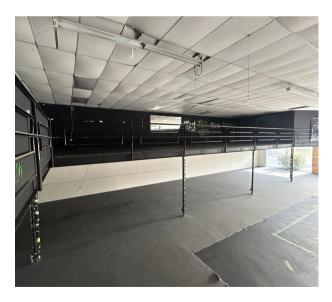

#### **HIGHLIGHTS**

- 6,000 SQUARE FEET | 4,000 SF MEZZANINE
- OPEN FLOOR PLAN & CORNER OFFICE SPACE
- AMPLE PARKING | REAR STORAGE
- DIRECT STREET FRONTAGE

### PROPERTY SUMMARY

LOCATED IN COCOAS PREMIER INDUSTRIAL PARK OFF OF US HIGHWAY 1. THIS 6,000 SQUARE FOOT INDUSTRIAL FLEX SPACE OFFERS DIRECT STREET FRONTAGE AT A FOUR WAY TRAFFIC STOP AND ALLOWS FOR EASY ACCESS TO STATE ROAD 528 AND 520. THE FACILITY CURRENTLY HAS ROUGHLY 4,000 SQFT OF MEZZANINE SPACE THAT MAY BE REMOVED OR KEPT BASED ON THE TENANT PREFERENCE. THIS OPEN FLOOR PLAN CREATES AMPLE OPPORTUNITY TO HOUSE YOUR BUSINESS IN THE CENTER OF THE SPACE COAST, CONTACT US TODAY FOR MORE INFO!

# SITE PLAN

| AVAILABLE SPACE             |
|-----------------------------|
| UNIT 849                    |
| SQFT 6,000                  |
| MEZZANINE 4,000             |
| ASKING \$12.50/SF/YR        |
| CAM \$1.75/sF/YR            |
| POWER 3 Phase               |
| OH DOORS(1) 12'             |
| CLEAR HEIGHT15'             |
|                             |
| *Note mezzanine space may   |
| BE REMOVED, DECISION IS TBD |

### SPACE PHOTOS