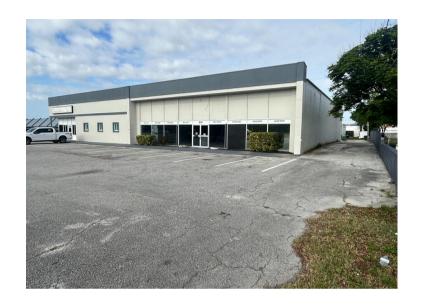

2

 SQUARE FEET
 6,000

 TENANCY
 SINGLE

 LEASE TYPE
 NNN

 ASKING
 \$12.50/sf

 CAM FEE
 \$1.75/Sf

#### LOCATION

WITH DIRECT ACCESS TO US HIGHWAY I BETWEEN STATE ROAD 520 & 528 JUST MINUTES FROM I-95, THIS LOCATION CREATES EASY ACCESS AND A CENTRALIZED LOCATION FOR YOUR BUSINESS TO ACCESS ALL MAJOR ROADWAYS AND BE CENTERED ON THE SPACE COAST.

# SITE PLAN



| AVAILABLE SPACE             |
|-----------------------------|
| UNIT 849                    |
| SQFT 6,000                  |
| MEZZANINE 4,000             |
| ASKING \$12.50/SF/YR        |
| CAM \$1.75/sF/YR            |
| POWER 3 Phase               |
| OH DOORS(1) 12'             |
| CLEAR HEIGHT15'             |
|                             |
| *Note mezzanine space may   |
| BE REMOVED, DECISION IS TBD |

### SPACE PHOTOS













## LOCATION