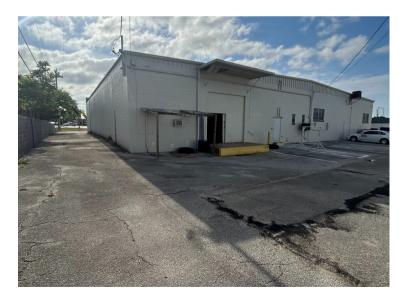

### PROPERTY SUMMARY

LOCATED IN COCOAS PREMIER INDUSTRIAL PARK OFF OF US HIGHWAY 1. THIS 6,000 SQUARE FOOT INDUSTRIAL FLEX SPACE OFFERS DIRECT STREET FRONTAGE AT A FOUR WAY TRAFFIC STOP AND ALLOWS FOR EASY ACCESS TO STATE ROAD 528 AND 520. THE FACILITY CURRENTLY HAS ROUGHLY 4,000 SQFT OF MEZZANINE SPACE THAT MAY BE REMOVED OR KEPT BASED ON THE TENANT PREFERENCE. THIS OPEN FLOOR PLAN CREATES AMPLE OPPORTUNITY TO HOUSE YOUR BUSINESS IN THE CENTER OF THE SPACE COAST, CONTACT US TODAY FOR MORE INFO!

#### LOCATION

WITH DIRECT ACCESS TO US HIGHWAY I BETWEEN STATE ROAD 520 & 528 JUST MINUTES FROM I-95, THIS LOCATION CREATES EASY ACCESS AND A CENTRALIZED LOCATION FOR YOUR BUSINESS TO ACCESS ALL MAJOR ROADWAYS AND BE CENTERED ON THE SPACE COAST.

### SPACE PHOTOS