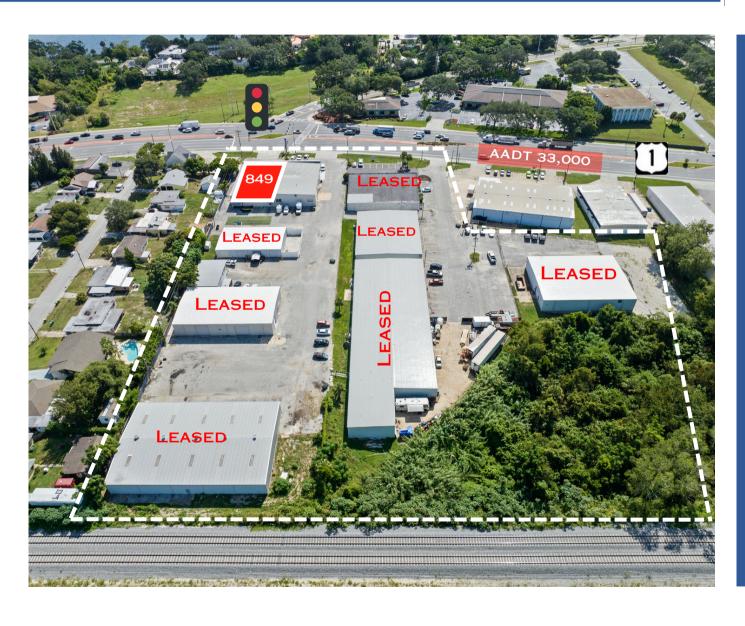

# SITE PLAN

| AVAILABLE SPACE             |
|-----------------------------|
| UNIT 849                    |
| SQFT 6,000                  |
| MEZZANINE 4,000             |
| ASKING \$12.50/SF/YR        |
| CAM \$1.75/sF/YR            |
| POWER 3 Phase               |
| OH DOORS(1) 12'             |
| CLEAR HEIGHT15'             |
|                             |
| *Note mezzanine space may   |
| BE REMOVED, DECISION IS TBD |

## LOCATION