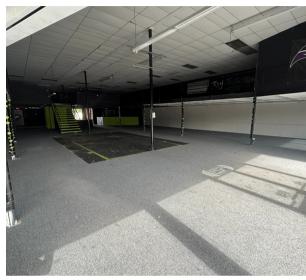

SQUARE FEET
 6,000

 TENANCY
 SINGLE

 LEASE TYPE
 NNN

 ASKING
 \$12.50/sf

 CAM FEE
 \$1.75/Sf

#### LOCATION

WITH DIRECT ACCESS TO US HIGHWAY I BETWEEN STATE ROAD 520 & 528 JUST MINUTES FROM I-95, THIS LOCATION CREATES EASY ACCESS AND A CENTRALIZED LOCATION FOR YOUR BUSINESS TO ACCESS ALL MAJOR ROADWAYS AND BE CENTERED ON THE SPACE COAST.

# SITE PLAN



| AVAILABLE SPACE             |
|-----------------------------|
| UNIT 849                    |
| SQFT 6,000                  |
| MEZZANINE 4,000             |
| ASKING \$12.50/SF/YR        |
| CAM \$1.75/sF/YR            |
| POWER 3 Phase               |
| OH DOORS(1) 12'             |
| CLEAR HEIGHT15'             |
|                             |
| *Note mezzanine space may   |
| BE REMOVED, DECISION IS TBD |

### SPACE PHOTOS













## LOCATION