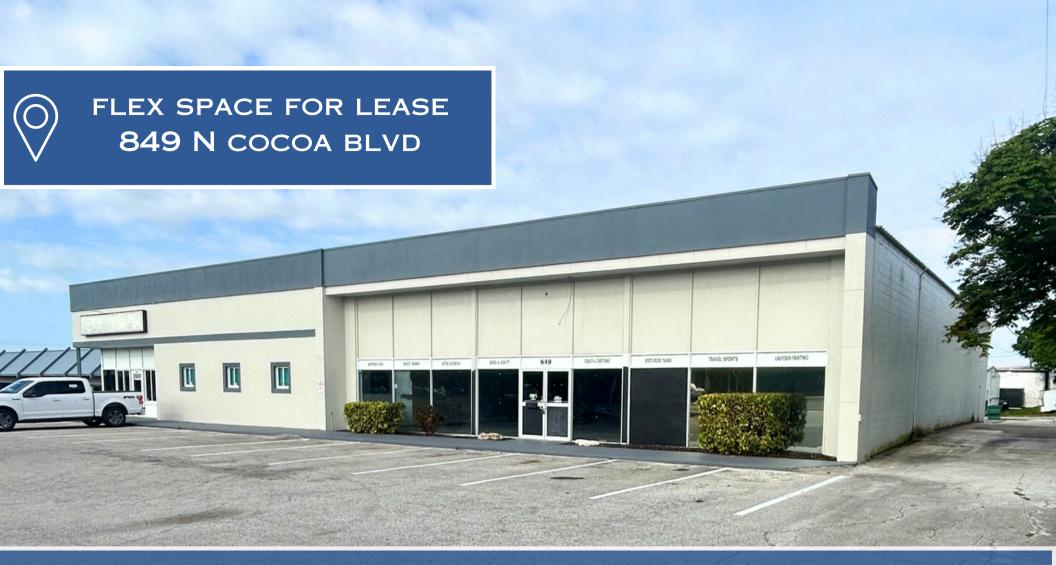

#### **HIGHLIGHTS**

- 6,000 SQUARE FEET | 4,000 SF MEZZANINE
- OPEN FLOOR PLAN & CORNER OFFICE SPACE
- AMPLE PARKING | REAR STORAGE
- DIRECT STREET FRONTAGE

### PROPERTY SUMMARY

LOCATED IN COCOAS PREMIER INDUSTRIAL PARK OFF OF US HIGHWAY 1. THIS 6,000 SQUARE FOOT INDUSTRIAL FLEX SPACE OFFERS DIRECT STREET FRONTAGE AT A FOUR WAY TRAFFIC STOP AND ALLOWS FOR EASY ACCESS TO STATE ROAD 528 AND 520. THE FACILITY CURRENTLY HAS ROUGHLY 4,000 SQFT OF MEZZANINE SPACE THAT MAY BE REMOVED OR KEPT BASED ON THE TENANT PREFERENCE. THIS OPEN FLOOR PLAN CREATES AMPLE OPPORTUNITY TO HOUSE YOUR BUSINESS IN THE CENTER OF THE SPACE COAST, CONTACT US TODAY FOR MORE INFO!