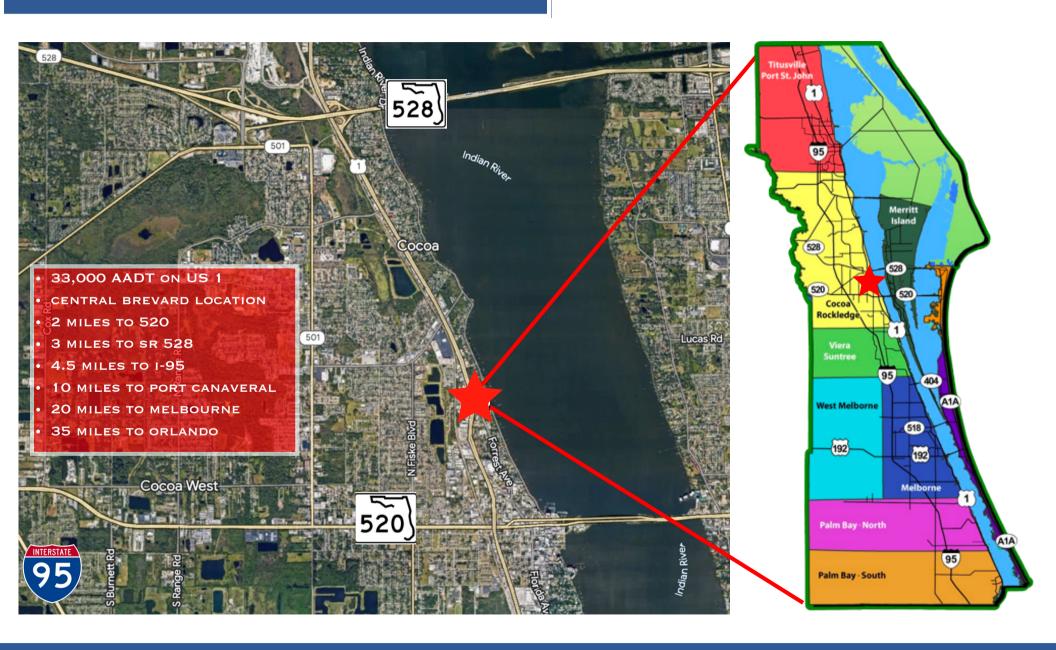

#### LOCATION

WITH DIRECT ACCESS TO US HIGHWAY I BETWEEN STATE ROAD 520 & 528 JUST MINUTES FROM I-95, THIS LOCATION CREATES EASY ACCESS AND A CENTRALIZED LOCATION FOR YOUR BUSINESS TO ACCESS ALL MAJOR ROADWAYS AND BE CENTERED ON THE SPACE COAST.