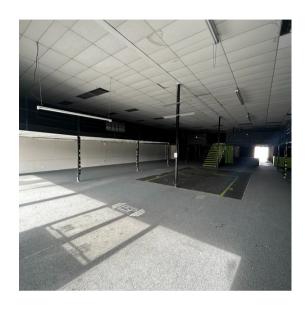

#### **HIGHLIGHTS**

- 6,000 SQUARE FEET | 4,000 SF MEZZANINE
- OPEN FLOOR PLAN & CORNER OFFICE SPACE
- AMPLE PARKING | REAR STORAGE
- DIRECT STREET FRONTAGE

### PROPERTY SUMMARY

LOCATED IN COCOAS PREMIER INDUSTRIAL PARK OFF OF US HIGHWAY 1. THIS 6,000 SQUARE FOOT INDUSTRIAL FLEX SPACE OFFERS DIRECT STREET FRONTAGE AT A FOUR WAY TRAFFIC STOP AND ALLOWS FOR EASY ACCESS TO STATE ROAD 528 AND 520. THE FACILITY CURRENTLY HAS ROUGHLY 4,000 SQFT OF MEZZANINE SPACE THAT MAY BE REMOVED OR KEPT BASED ON THE TENANT PREFERENCE. THIS OPEN FLOOR PLAN CREATES AMPLE OPPORTUNITY TO HOUSE YOUR BUSINESS IN THE CENTER OF THE SPACE COAST, CONTACT US TODAY FOR MORE INFO!

# SITE PLAN

| AVAILABLE SPACE             |
|-----------------------------|
| UNIT 849                    |
| SQFT 6,000                  |
| MEZZANINE 4,000             |
| ASKING \$12.50/SF/YR        |
| CAM \$1.75/sF/YR            |
| POWER 3 Phase               |
| OH DOORS(1) 12'             |
| CLEAR HEIGHT15'             |
|                             |
| *Note mezzanine space may   |
| BE REMOVED, DECISION IS TBD |

### SPACE PHOTOS