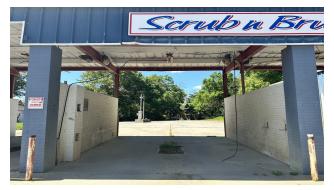

#### **PROPERTY DESCRIPTION**

Self-sever car wash available on Main Street in Swainsboro, GA. Property offers 3 bay facility with 2 vacuum stations, and 1 drive-in bay. Site includes thru access, curb cuts on Main Street and Green Street, and has over 8,000 daily drive-by traffic (GDOT reporting 2022).

### **Additional Photos**