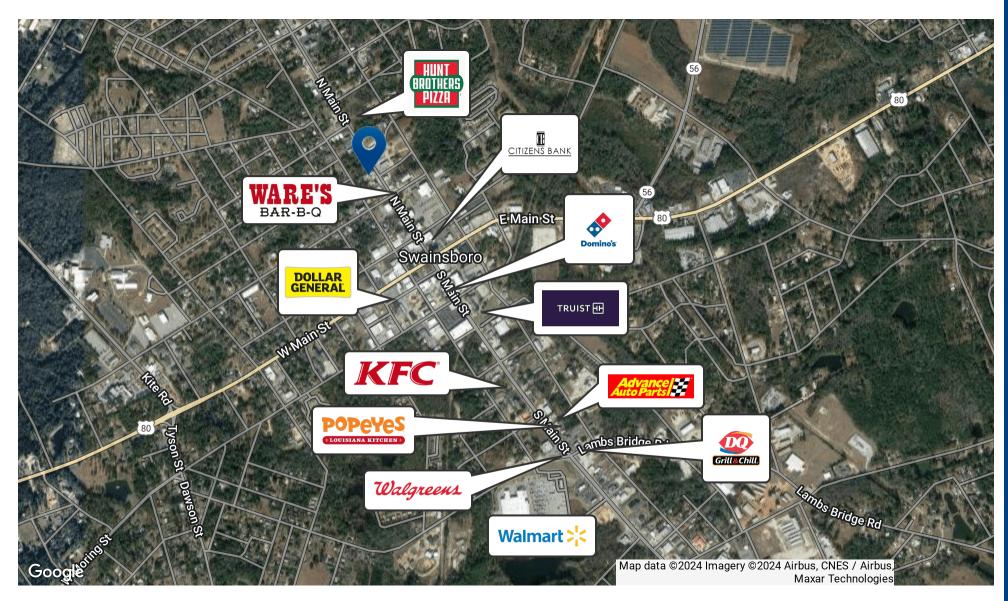

Door and Drawer, Total Solution America, LLC, Kongsberg Automotives, and Chemetron Fire Systems, as well as the regional UPS Distribution Center. Modoc Road leads directly to the four lane U.S. Route #1, and on to Interstate I-16 12 miles to the south.

#### **OFFERING SUMMARY**

| Sale Price:    | \$119,000 |
|----------------|-----------|
| Lot Size:      | 0.7 Acres |
| Building Size: | 1,935 SF  |

| DEMOGRAPHICS      | 1 MILE   | 3 MILES  | 5 MILES  |
|-------------------|----------|----------|----------|
| Total Households  | 484      | 1,548    | 2,547    |
| Total Population  | 1,197    | 3,850    | 6,582    |
| Average HH Income | \$45,635 | \$56,733 | \$62,453 |



#### **ALEX HANSBARGER**

### **Additional Photos**





















#### **ALEX HANSBARGER**

## Retailer Map





#### **ALEX HANSBARGER**

## **Location Map**







#### **ALEX HANSBARGER**

# Demographics Map & Report

| POPULATION           | 1 MILE | 3 MILES | 5 MILES |
|----------------------|--------|---------|---------|
| Total Population     | 1,197  | 3,850   | 6,582   |
| Average Age          | 38     | 40      | 40      |
| Average Age (Male)   | 34     | 37      | 38      |
| Average Age (Female) | 41     | 42      | 42      |
|                      |        |         |         |

| HOUSEHOLDS & INCOME | 1 MILE    | 3 MILES   | 5 MILES   |
|---------------------|-----------|-----------|-----------|
| Total Households    | 484       | 1,548     | 2,547     |
| # of Persons per HH | 2.5       | 2.5       | 2.6       |
| Average HH Income   | \$45,635  | \$56,733  | \$62,453  |
| Average