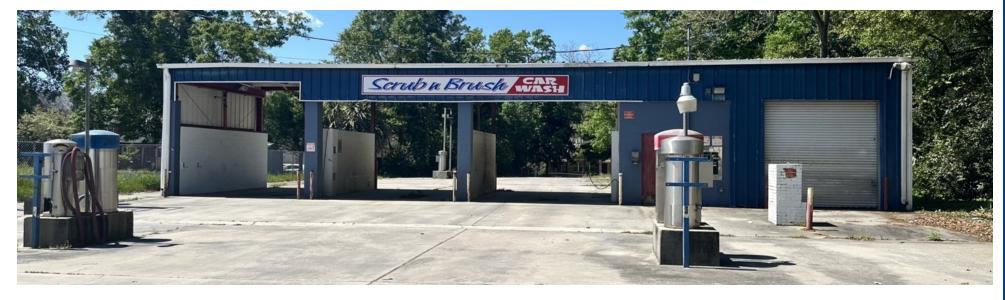

#### **ALEX HANSBARGER**

### **Property Summary**



#### **PROPERTY DESCRIPTION**

Self-sever car wash available on Main Street in Swainsboro, GA. Property offers 3 bay facility with 2 vacuum stations, and 1 drive-in bay. Site includes thru access, curb cuts on Main Street and Green Street, and has over 8,000 daily drive-by traffic (GDOT reporting 2022).

#### **LOCATION DESCRIPTION**

3100 N Main Street is located just north of the downtown square in Swainsboro. Emanuel County is home to several major industries including American Door and Drawer, Total Solution America, LLC, Kongsberg Automotives, and Chemetron Fire Systems, as well as the regional UPS Distribution Center. Modoc Road leads directly to the four lane U.S. Route #1, and on to Interstate I-16 12 miles to the south.

#### **OFFERING SUMMARY**

| Sale Price:    | \$119,000 |