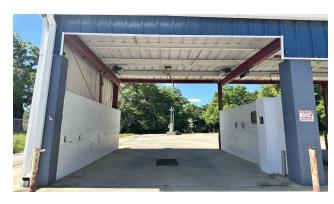

#### **PROPERTY DESCRIPTION**

Self-sever car wash available on Main Street in Swainsboro, GA. Property offers 3 bay facility with 2 vacuum stations, and 1 drive-in bay. Site includes thru access, curb cuts on Main Street and Green Street, and has over 8,000 daily drive-by traffic (GDOT reporting 2022).

### **Additional Photos**