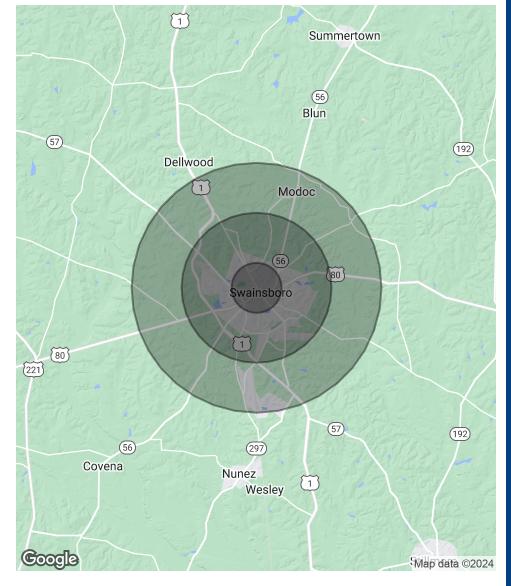

# Demographics Map & Report

| POPULATION           | 1 MILE | 3 MILES | 5 MILES |
|----------------------|--------|---------|---------|
| Total Population     | 1,197  | 3,850   | 6,582   |
| Average Age          | 38     | 40      | 40      |
| Average Age (Male)   | 34     | 37      | 38      |
| Average Age (Female) | 41     | 42      | 42      |
|                      |        |         |         |

| HOUSEHOLDS & INCOME | 1 MILE    | 3 MILES   | 5 MILES   |
|---------------------|-----------|-----------|-----------|
| Total Households    | 484       | 1,548     | 2,547     |
| # of Persons per HH | 2.5       | 2.5       | 2.6       |
| Average HH Income   | \$45,635  | \$56,733  | \$62,453  |
| Average House Value | \$171,207 | \$138,148 | \$130,315 |

Demographics data derived from AlphaMap