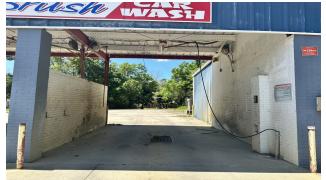

#### **PROPERTY DESCRIPTION**

Self-sever car wash available on Main Street in Swainsboro, GA. Property offers 3 bay facility with 2 vacuum stations, and 1 drive-in bay. Site includes thru access, curb cuts on Main Street and Green Street, and has over 8,000 daily drive-by traffic (GDOT reporting 2022).

### **Additional Photos**