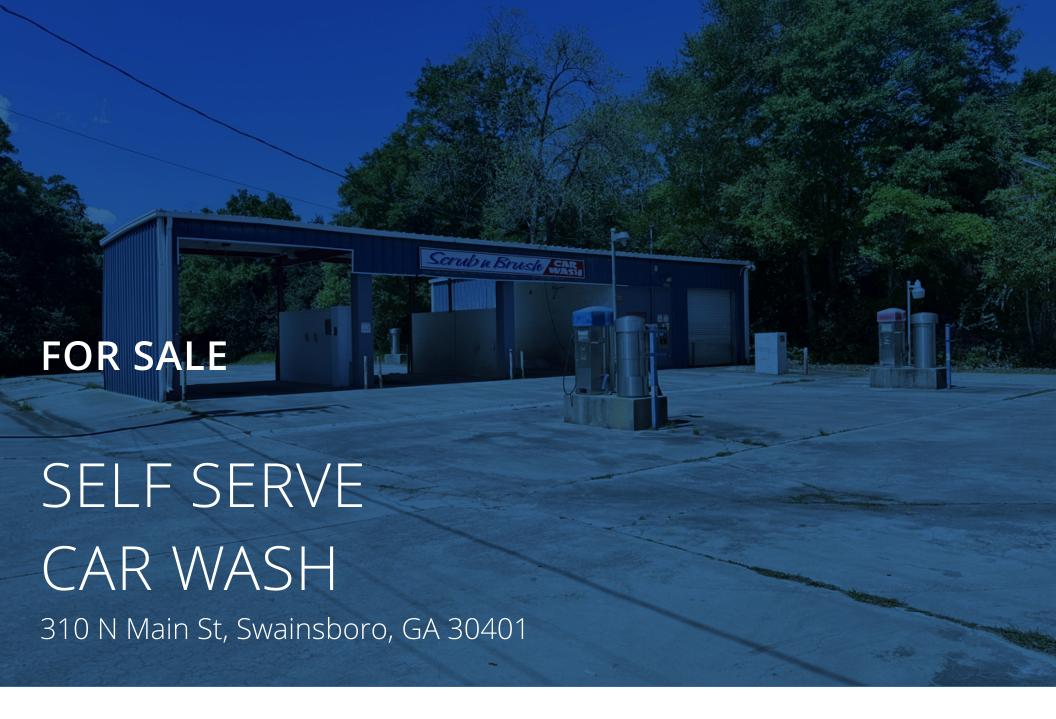

#### **PROPERTY DESCRIPTION**

Self-sever car wash available on Main Street in Swainsboro, GA. Property offers 3 bay facility with 2 vacuum stations, and 1 drive-in bay. Site includes thru access, curb cuts on Main Street and Green Street, and has over 8,000 daily drive-by traffic (GDOT reporting 2022).