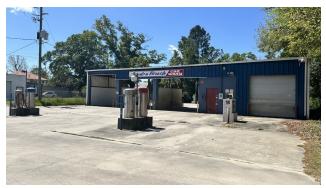

#### **PROPERTY DESCRIPTION**

Self-sever car wash available on Main Street in Swainsboro, GA. Property offers 3 bay facility with 2 vacuum stations, and 1 drive-in bay. Site includes thru access, curb cuts on Main Street and Green Street, and has over 8,000 daily drive-by traffic (GDOT reporting 2022).