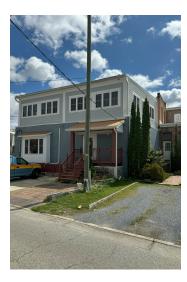

units, 4 commercial and 2 residential, with views of the Pocomoke River. Built in 1900 and meticulously renovated into 2024 this property is a standout in the heart of Snow Hill. Zoned B-1, it offers versatile potential for retail enterprises.

#### **PROPERTY HIGHLIGHTS**

- 2 luxury 3 bedroom apartments on the second floor, fully Sprinkled.
- 4 commercial units, 2 that have been completely renovated and the other 2 are under construction.
- Owners have been improving the structure and finishing out the units for several years.
- Each unit is separately metered for water and electric.
- The owner is in the middle of turning the building into 6 condominium units and will turn over all information to new owner.
- Brand new roof, HVAC systems, and appliances in

# **ADDITIONAL PHOTOS**



























# **ADDITIONAL PHOTOS**

















**ANDREW BALL**O: 410.543.2440 x118
andy.ball@svn.com
MD #36569

# **ADDITIONAL PHOTOS**

























**ANDREW BALL**O: 410.543.2440 x118
andy.ball@svn.com
MD #36569

## **LOCATION MAP**



## ANDREW BALL

O: 410.543.2440 x118 andy.ball@svn.com MD #36569

# **DEMOGRAPHICS MAP & REPORT**



| POPULATION                            | 1 MILE            | 3 MILES              | 5 MILES              |
|---------------------------------------|-------------------|----------------------|----------------------|
| TOTAL POPULATION                      | 1,219             | 3,134                | 4,096                |
| AVERAGE AGE                           | 33.3              | 38.4                 | 41.1                 |
|