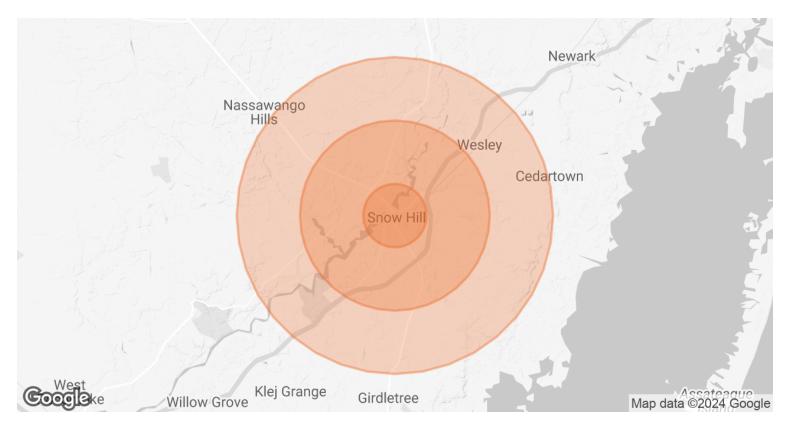

## **LOCATION MAP**

# **DEMOGRAPHICS MAP & REPORT**

| POPULATION                            | 1 MILE            | 3 MILES              | 5 MILES              |
|---------------------------------------|-------------------|----------------------|----------------------|
| TOTAL POPULATION                      | 1,219             | 3,134                | 4,096                |
| AVERAGE AGE                           | 33.3              | 38.4                 | 41.1                 |
| AVERAGE AGE (MALE)                    | 33.4              | 38.4                 | 41.1                 |
| AVERAGE AGE (FEMALE)                  | 32.6              | 37.6                 | 40.1                 |
|                                       |                   |                      |                      |
| HOUSEHOLDS & INCOME                   | 1 MILE            | 3 MILES              | 5 MILES              |
| HOUSEHOLDS & INCOME  TOTAL HOUSEHOLDS | <b>1 MILE</b> 467 | <b>3 MILES</b> 1,304 | <b>5 MILES</b> 1,767 |
|                                       |                   |                      |                      |
| TOTAL HOUSEHOLDS                      | 467               | 1,304                | 1,767                |