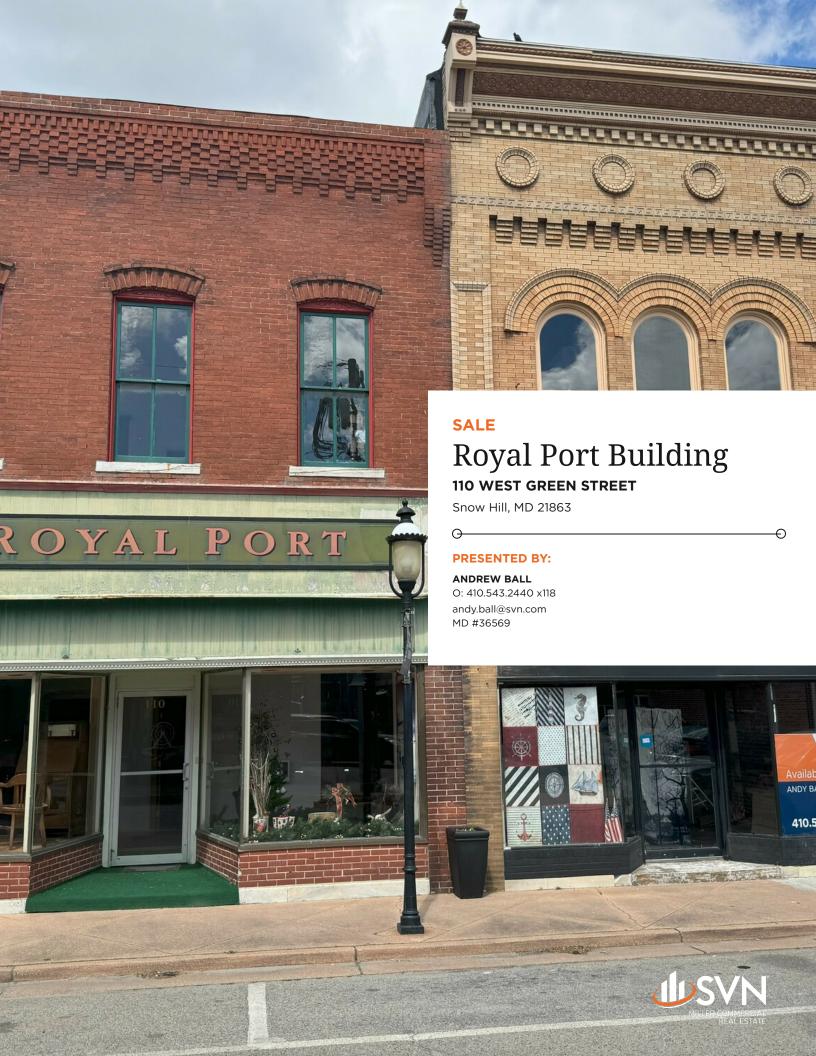

#### PROPERTY DESCRIPTION

110 West Green Street is a prime opportunity for investors. This historic 9,380 SF building, featuring 6 units, 4 commercial and 2 residential, with views of the Pocomoke River. Built in 1900 and meticulously renovated into 2024 this property is a standout in the heart of Snow Hill. Zoned B-1, it offers versatile potential for retail enterprises.

#### **PROPERTY HIGHLIGHTS**

- 2 luxury 3 bedroom apartments on the second floor, fully Sprinkled.
- 4 commercial units, 2 that have been completely renovated and the other 2 are under construction.
- Owners have been improving the structure and finishing out the units for several years.
- Each unit is separately metered for water and electric.
- The owner is in the middle of turning the building into 6 condominium units and will turn over all information to new owner.
- Brand new roof, HVAC systems, and appliances in