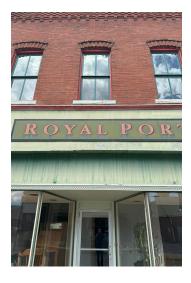

#### PROPERTY DESCRIPTION

110 West Green Street is a prime opportunity for investors. This historic 9,380 SF building, featuring 6 units, 4 commercial and 2 residential, with views of the Pocomoke River. Built in 1900 and meticulously renovated into 2024 this property is a standout in the heart of Snow Hill. Zoned B-1, it offers versatile potential for retail enterprises.

#### **PROPERTY HIGHLIGHTS**

- 2 luxury 3 bedroom apartments on the second floor, fully Sprinkled.
- 4 commercial units, 2 that have been completely renovated and the other 2 are under construction.
- Owners have been improving the structure and finishing out the units for several years.
- Each unit is separately metered for water and electric.
- The owner is in the middle of turning the building into 6 condominium units and will turn over all information to new owner.
- Brand new roof, HVAC systems, and appliances in