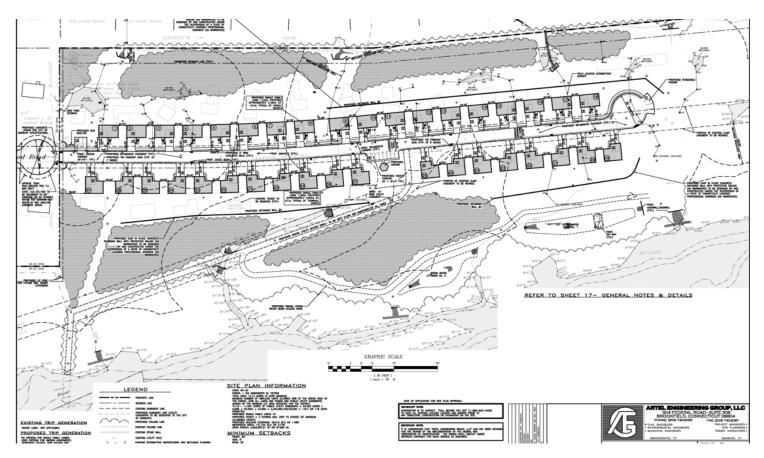

#### PROPERTY DESCRIPTION

The lot begins at the dead end of Eastwood Road. It is an expansive 74.15-acre parcel that is primed for development, boasting approval for 37 single-family units. Each residence offers ample space with a footprint of approximately 1,232 square feet, totaling an impressive 2,464 square feet per unit. Situated in a highly desirable location, this property comes with pre-approved plans from the town, ensuring a smooth development process. At an attractive price of just \$42,973 per lot, this opportunity presents remarkable potential for significant returns on investment.

#### **PROPERTY HIGHLIGHTS**

- Fully approved development with valid permit until 2036
- Detailed site plans for stream-lined construction process
- Water and sewer would come from the street/High School
- Proximity to schools for potential family-oriented development
- Easy access off I-84 at Exit 6 for convenient commuting
- Quick commute to New York for potential residents