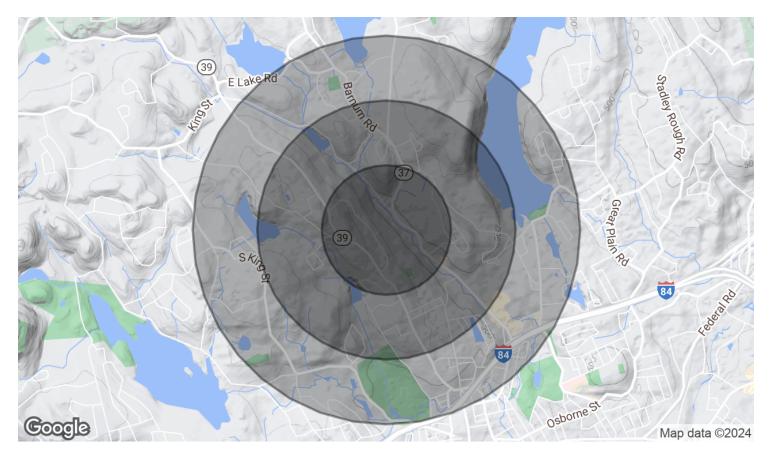

#### **OFFERING SUMMARY**

| Sale Price:       |           |           | \$1,590,000 |
|-------------------|-----------|-----------|-------------|
| Lot Size:         |           |           | 74.15 Acres |
| DEMOGRAPHICS      | 0.5 MILES | 1 MILE    | 1.5 MILES   |
| Total Households  | 434       | 1,701     | 4,180       |
| Total Population  | 1,221     | 5,006     | 11,876      |
| Average HH Income | \$136,264 | \$146,433 | \$143,282   |

Scalzo Commercial & New Development 4 Stony Hill Road | Bethel, CT 06801

| POPULATION                         | 0.5 MILES | 1 MILE    | 1.5 MILES |
|------------------------------------|-----------|-----------|-----------|
| Total Population                   | 1,221     | 5,006     | 11,876    |
| Average Age                        | 43        | 42        | 42        |
| Average Age (Male)                 | 0         | 0         | 0         |
| Average Age (Female)               | 0         | 0         | 0         |
| HOUSEHOLDS & INCOME                | 0.5 MILES | 1 MILE    | 1.5 MILES |
| Total Households                   | 434       | 1,701     | 4,180     |
| # of Persons per HH                | 2.8       | 2.9       | 2.8       |
| Average HH Income                  | \$136,264 | \$146,433 | \$143,282 |
| Average House Value                | \$469,454 | \$445,068 | \$436,665 |
| RACE                               | 0.5 MILES | 1 MILE    | 1.5 MILES |
| Total Population - White           | 714       | 2,895     | 6,569     |
| Total Population - Black           | 131       | 569       | 1,196     |
| Total Population - Asian           | 56        | 326       | 916       |
| Total Population - Hawaiian        | 1         | 2         | 4         |
| Total Population - American Indian | 3         | 14        | 44        |

## Heatherwood Eastwood - Padanaram Road | Danbury, CT 06811

Demographics data derived from AlphaMap