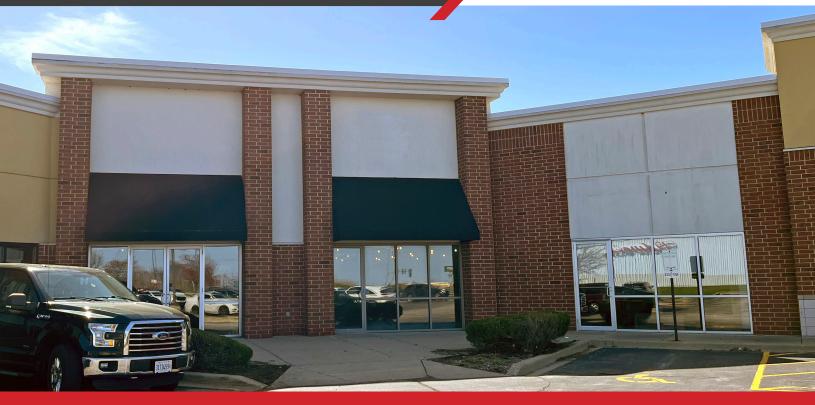

#### PROPERTY FEATURES

- 2,975 SF retail space for lease on the corner of Allen Road and Townline Road.
- Space was formerly occupied by a salon and offers wide open space with tall ceilings and polished concrete floors.
- Two ADA restrooms and electrical and venting in place for a washer and dryer.
- Other businesses in the shopping center include Illinois Cycle Fitness, Associates Dentistry, Heartland Bank, Great Harvest, State Farm Agency, Edward Jones, Blue Margaritas Mexican Restaurant,
- Located on Allen road directly across the street from Menards and Super Walmart.