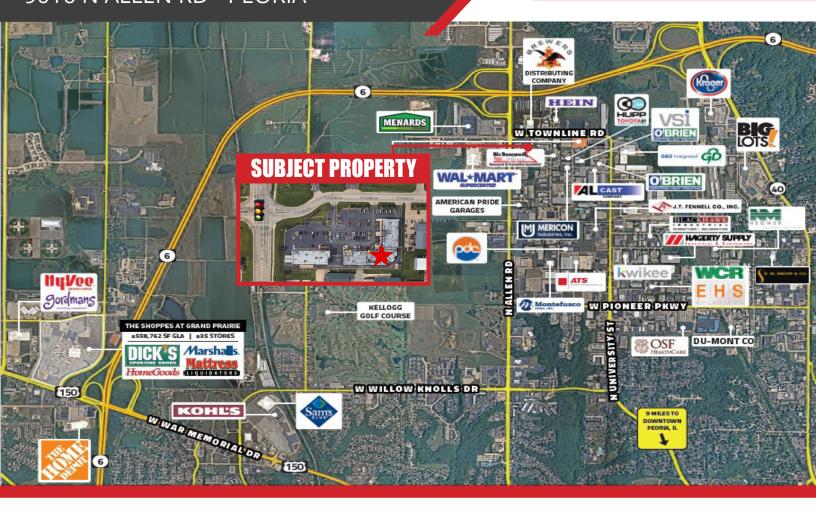

#### PROPERTY FEATURES

- 2,975 SF retail space for lease on the corner of Allen Road and Townline Road.
- Space was formerly occupied by a salon and offers wide open space with tall ceilings and polished concrete floors.
- Two ADA restrooms and electrical and venting in place for a washer and dryer.
- Other businesses in the shopping center include Illinois Cycle Fitness, Associates Dentistry, Heartland Bank, Great Harvest, State Farm Agency, Edward Jones, Blue Margaritas Mexican Restaurant,
- Located on Allen road directly across the street from Menards and Super Walmart.