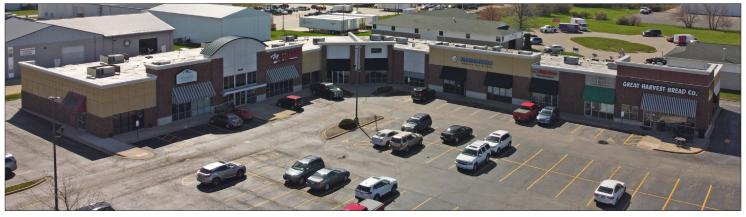

## PRAIRIE POINT SHOPPING CENTER 9016 N ALLEN RD - PEORIA

#### PROPERTY FEATURES

- 2,975 SF retail space for lease on the corner of Allen Road and Townline Road.
- Space was formerly occupied by a salon and offers wide open space with tall ceilings and polished concrete floors.
- Two ADA restrooms and electrical and venting in place for a washer and dryer.
- Other businesses in the shopping center include Illinois Cycle Fitness, Associates Dentistry, Heartland Bank, Great Harvest, State Farm Agency, Edward Jones, Blue Margaritas Mexican Restaurant,
- Located on Allen road directly across the street from Menards and Super Walmart.