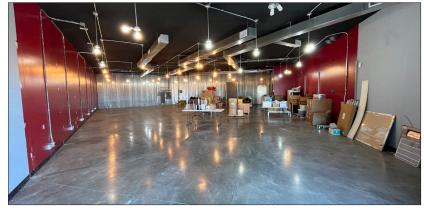

#### PROPERTY FEATURES

- 2,975 SF retail space for lease on the corner of Allen Road and Townline Road.
- Space was formerly occupied by a salon and offers wide open space with tall ceilings and polished concrete floors.
- Two ADA restrooms and electrical and venting in place for a washer and dryer.
- Other businesses in the shopping center include Illinois Cycle Fitness, Associates Dentistry, Heartland Bank, Great Harvest, State Farm Agency, Edward Jones, Blue Margaritas Mexican Restaurant,
- Located on Allen road directly across the street from Menards and Super Walmart.