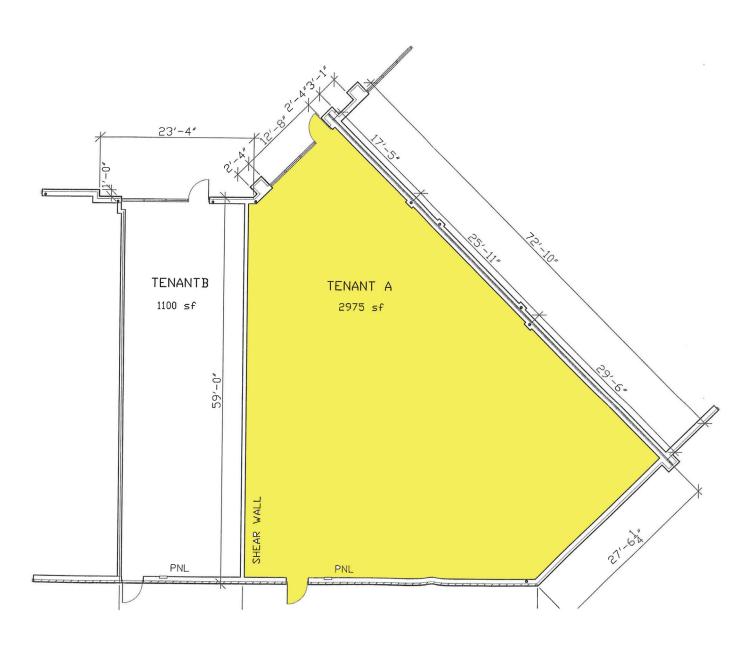

### **FOR LEASE:**

2,975 SF RETAIL/OFFICE SPACE \$12.50 PSF - NNN

#### PROPERTY FEATURES

- 2,975 SF retail space for lease on the corner of Allen Road and Townline Road.
- Space was formerly occupied by a salon and offers wide open space with tall ceilings and polished concrete floors.
- Two ADA restrooms and electrical and venting in place for a washer and dryer.
- Other businesses in the shopping center include Illinois Cycle Fitness, Associates Dentistry, Heartland Bank, Great Harvest, State Farm Agency, Edward Jones, Blue Margaritas Mexican Restaurant,
- Located on Allen road directly across the street from Menards and Super Walmart.

### PROPERTY **DETAILS**

| PROPERTY<br>TYPE | RETAIL/OFFICE   |  |
|------------------|-----------------|--|
| SPACE SIZE       | 2,975 SF        |  |
| ZONING           | C2              |  |
| PARKING          | 165+ CAR SPACES |  |
| YEAR BUILT       | 2000            |  |
| LEASE RATE       | \$12.50         |  |
| LEASE TYPE       | NNN             |  |