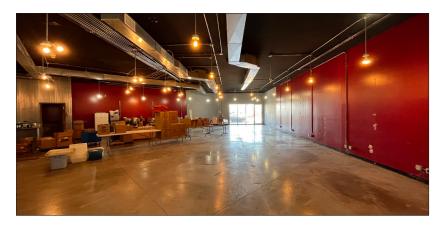

#### PROPERTY FEATURES

- 2,975 SF retail space for lease on the corner of Allen Road and Townline Road.
- Space was formerly occupied by a salon and offers wide open space with tall ceilings and polished concrete floors.
- Two ADA restrooms and electrical and venting in place for a washer and dryer.
- Other businesses in the shopping center include Illinois Cycle Fitness, Associates Dentistry, Heartland Bank, Great Harvest, State Farm Agency, Edward Jones, Blue Margaritas Mexican Restaurant,
- Located on Allen road directly across the street from Menards and Super Walmart.