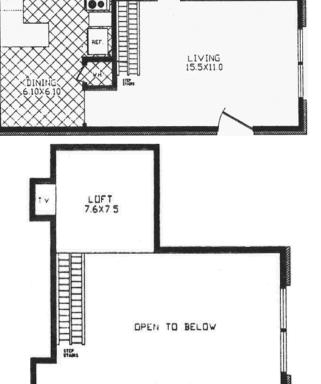

Total Households  | 5,618    | 33,475   | 47,941   |
| ulti-Family) | Total Population  | 17,152   | 84,875   | 119,116  |
| o (Zone X)   | Average HH Income | \$55,086 | \$68,955 | \$81,136 |

### JUDY J. HATFIELD, CCIM

Equity Commercial Realty Advisors, LLC iihatfield@ccim.net

(405) 640- 6167 cell (405) 364- 5300 office

# UNIVERSITY FALLS APARTMENTS



1215 CLASSEN BLVD, NORMAN, OK 73071



### JUDY J. HATFIELD, CCIM

Equity Commercial Realty Advisors, LLC jjhatfield@ccim.net

(405) 640- 6167 cell (405) 364- 5300 office



# UNIVERSITY FALLS APARTMENTS

1215 CLASSEN BLVD, NORMAN, OK 73071



### JUDY J. HATFIELD, CCIM

Equity Commercial Realty Advisors, LLC jjhatfield@ccim.net

(405) 640- 6167 cell (405) 364- 5300 office



· · ·

## LAYOUT - TOWNHOUSE/LOFT

I.B.

BEDROOM 12.8X9.2





### JUDY J. HATFIELD, CCIM

Equity Commercial Realty Advisors, LLC jjhatfield@ccim.net

(405) 640- 6167 cell (405) 364- 5300 office





#### JUDY J. HATFIELD, CCIM

Equity Commercial Realty Advisors, LLC jjhatfield@ccim.net

(405) 640- 6167 cell (405) 364- 5300 office





### JUDY J. HATFIELD, CCIM

Equity Commercial Realty Advisors, LLC jjhatfield@ccim.net

(405) 640- 6167 cell (405) 364- 5300 office





#### JUDY J. HATFIELD, CCIM

Equity Commercial Realty Advisors, LLC jjhatfield@ccim.net

(405) 640- 6167 cell (405) 364- 5300 office