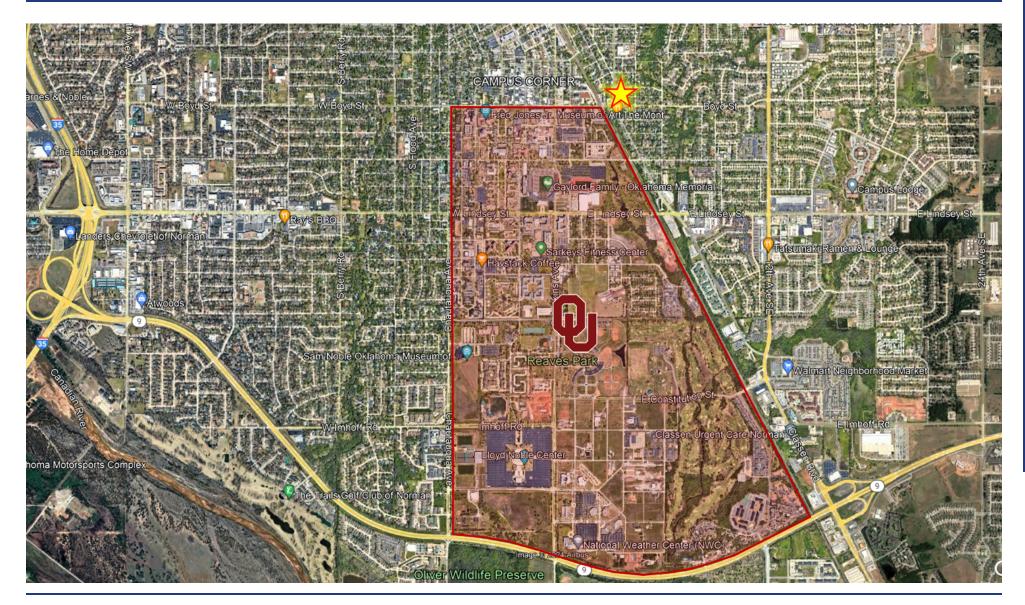

## **PROPERTY HIGHLIGHTS**

- 000 • Traditional Walk-Up Exterior Corridor Apartments Located on the NE Corner of Boyd Street & Classen Blvd
  - Within Walking Distance to the University of Oklahoma and Historic Campus Corner
  - Traffic Counts (vehicles/day): Classen Blvd 28,470 | Boyd Street 14,760
  - 3 Two-Story Brick Apartment Buildings Featuring 1-Bedroom & Townhouse/Loft Style Layouts (32 Total Units)