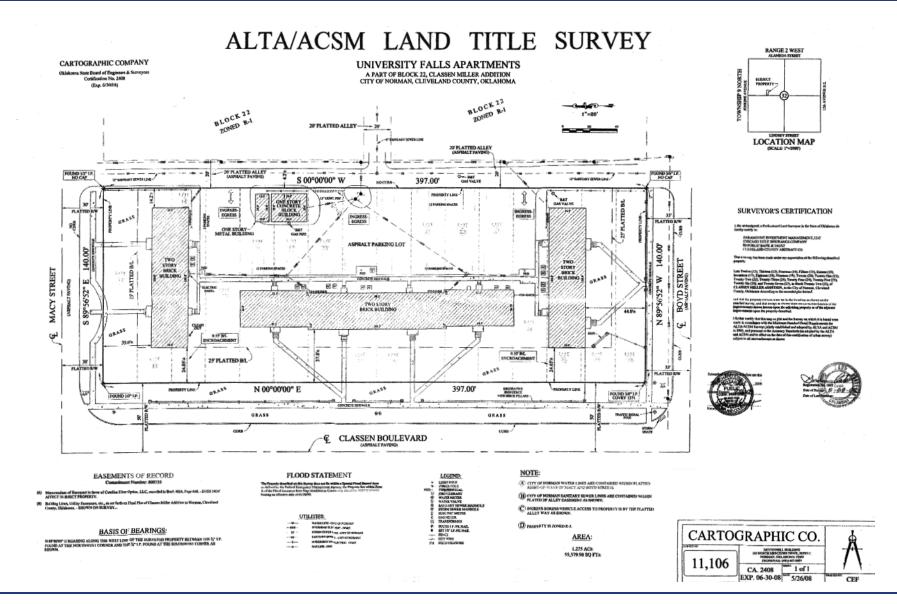

## **OFFERING SUMMARY**

| Sale Price:           | \$2,000,000        |
|-----------------------|--------------------|
| Total Building Size:  | 21,520 SF          |
| Number Of Buildings:  | 3                  |
| Number Of Units:      | 32                 |
| Lot Size:             | 1.51 Acres         |
| Year Built/Renovated: | 1943 / 2010        |
| Taxes (2023):         | \$19,895           |
| Insurance (2023):     |                    |
| Parking:              | 37 Spaces          |
| Zoning:               | R-3 (Multi-Family) |
| Flood Zone:           | No (Zone X)        |
|                       |                    |