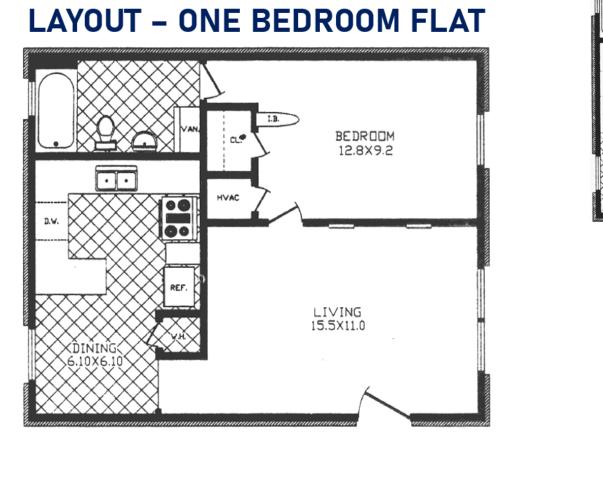

## **PROPERTY HIGHLIGHTS**

- 000 • Traditional Walk-Up Exterior Corridor Apartments Located on the NE Corner of Boyd Street & Classen Blvd
  - Within Walking Distance to the University of Oklahoma and Historic Campus Corner
  - Traffic Counts (vehicles/day): Classen Blvd 28,470 | Boyd Street 14,760
  - 3 Two-Story Brick Apartment Buildings Featuring 1-Bedroom & Townhouse/Loft Style Layouts (32 Total Units)