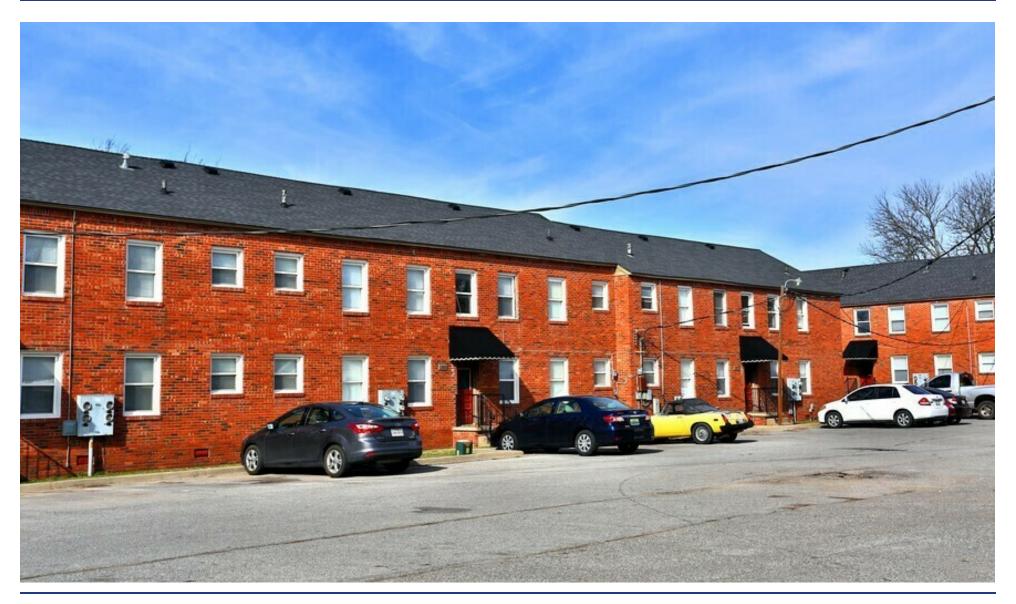

## **PROPERTY HIGHLIGHTS**

- 000 • Traditional Walk-Up Exterior Corridor Apartments Located on the NE Corner of Boyd Street & Classen Blvd
  - Within Walking Distance to the University of Oklahoma and Historic Campus Corner
  - Traffic Counts (vehicles/day): Classen Blvd 28,470 | Boyd Street 14,760
  - 3 Two-Story Brick Apartment Buildings Featuring 1-Bedroom & Townhouse/Loft Style Layouts (32 Total Units)