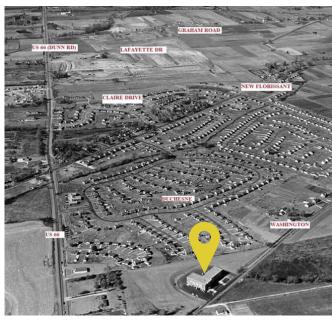

### **AERIAL VIEW**

Location is highly visible on the south side to the adjacent I-270 and across the road from Florissant Municipal Court