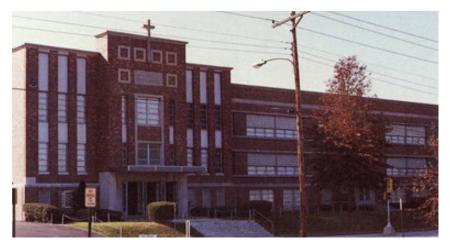

# ABUNDANT POTENTIAL

This well known building is ready house another business with educational priorities, as it features multiple offices, classrooms, and meeting spaces.

Potential Uses for this Property: Daycare Private School Public School Trade School Co-Working Space

Formerly Our Lady of Fatima Parish Church and School, the property was purchased by Lindenwood University in 2005 and converted to be their North County Campus.

ABOUT FLORISSANT -

1140

## **PROPERTY FEATURES**

- Building Size: 46,364 SF
- Three Story Building
- Large multi-purpose room / auditorium
- +12 classrooms
- Faculty offices
- Cafeteria/general purpose area
- Partial new roof
- Elevator served for ADA access