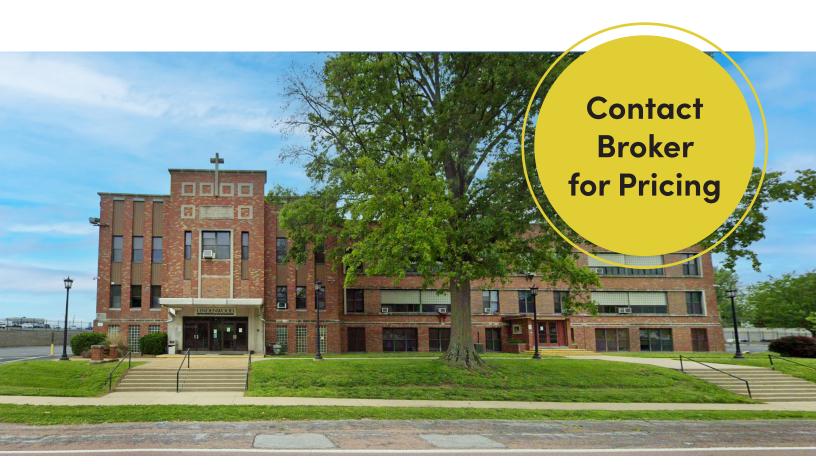

# USER/REDEVELOPMENT OPPORTUNITY

FOR SALE 4500 Washington Street St.Louis, MO 63033

LINDENWOOD

NIVERSE

## **PROPERTY FEATURES**

- Building Size: 46,364 SF
- Three Story Building
- Large multi-purpose room / auditorium
- +12 classrooms
- Faculty offices
- Cafeteria/general purpose area
- Partial new roof
- Elevator served for ADA access