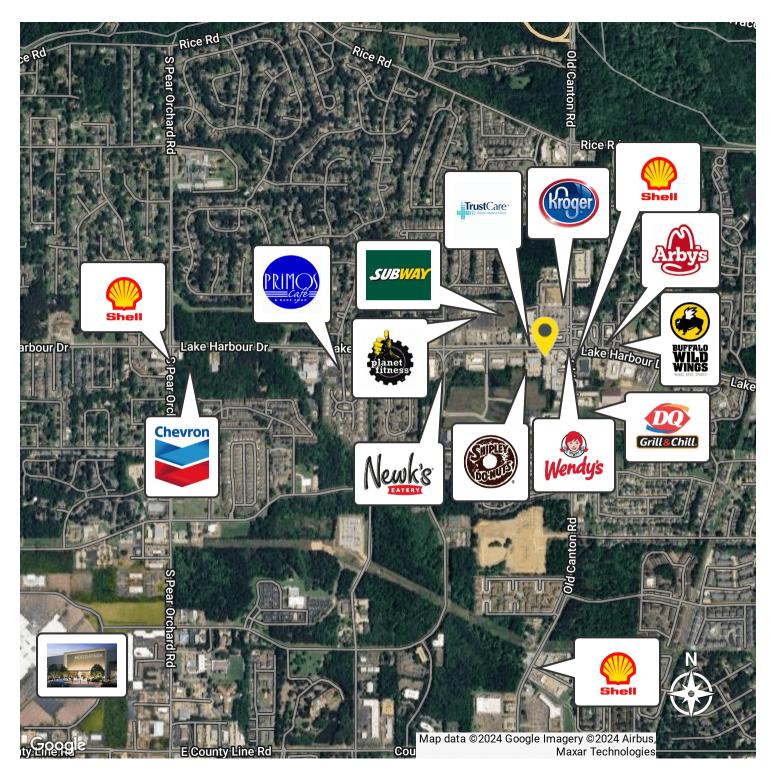

#### LOCATION DESCRIPTION

Located in the bustling city of Ridgeland, the area surrounding the property offers a dynamic blend of commerce and leisure. Minutes away from the scenic Natchez Trace Parkway, tenants can easily explore the great outdoors or take a leisurely stroll along the mesmerizing Spillway 1 reservoir. A rich tapestry of dining and retail options awaits at the nearby Renaissance at Colony Park, catering to all tastes and preferences. Just a short drive from the property, businesses have easy access to essential amenities, creating an ideal work-life balance. With its vibrant surroundings and convenient access to key attractions, Ridgeland is the perfect location for your next office space.