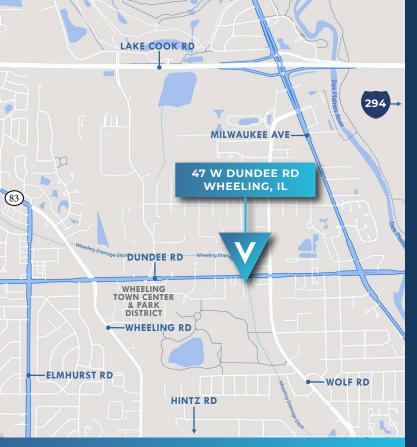

## EXECUTIVE SUMMARY

As exclusive agent, Versa Real Estate Services presents a sale opportunity for the acquisition of the fee simple interest in 47 W Dundee Rd, situated near the intersection of Dundee and S Wolf Rd in Wheeling, Illinois. This property offers swift access to I-294 and exceptional visibility, garnering exposure to approximately 30,000 vehicles traveling Dundee Road daily. Built in 1976, this 2-story, multi-tenant office building sits on 0.67-acres of land. Its unique features make it particularly attractive to a variety of office and medical tenants. As part of this opportunity, there is 2,000 square feet of fully equipped, move-inready medical space available for owner-users seeking immediate occupancy.