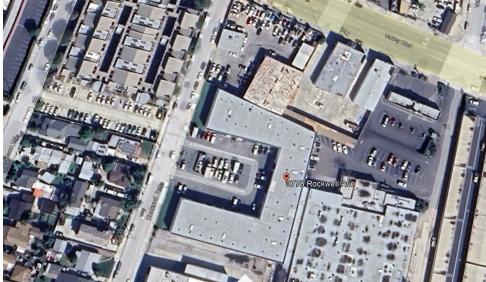

This gated multi-tenant property located at 3778 Rockwell Avenue in El Monte, CA, offers approximately 7,400 square feet warehouse space and  $\pm$ 700 SF office space. Additional mezzanine floor in place for versatile office use.