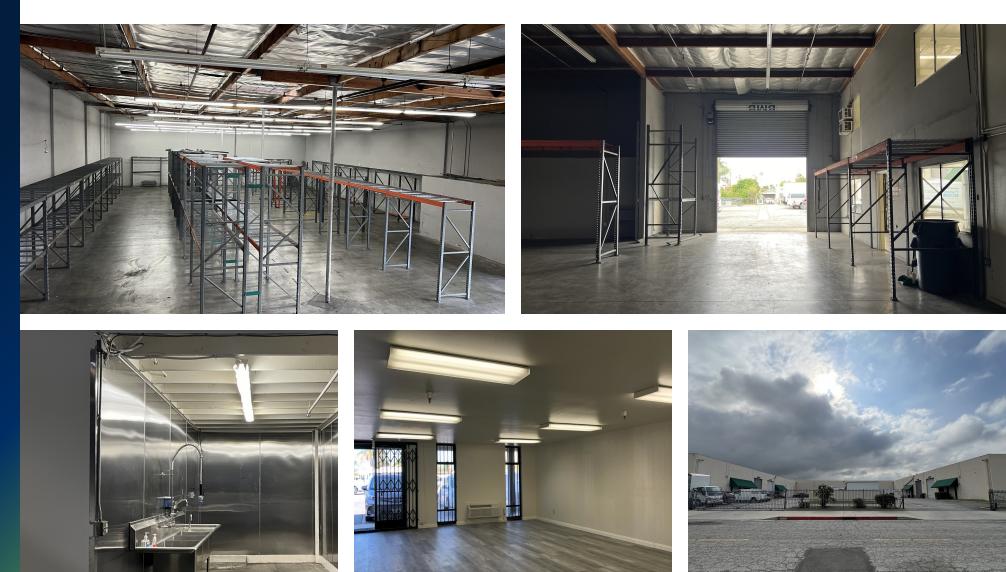

-605 Freeways
- W. San Gabriel Valley submarket
- Asking Rent: \$1.50 PSF (IG)

#### SPERRY - SEGAI CRE | 3200 E. GUASTI ROAD #100 | ONTARIO, CA 91761

## SEGAICRE.COM

We obtained the information above from sources we believe to be reliable. However, we have not verified its accuracy and make no guarantee, warranty or representation about it. It is submitted subject to the possibility of errors, omissions, change of price, rental or other conditions, prior sale, lease or financing, or withdrawal without notice. We include projections, opinions, assumptions or estimates for example only, and they may not represent current or future performance of the property. You and your tax and legal advisors should conduct your own investigation of the property and transaction.

# Additional Photos





#### SPERRY - SEGAI CRE | 3200 E. GUASTI ROAD #100 | ONTARIO, CA 91761

### SEGAICRE.COM

We obtained the information above from sources we believe to be reliable. However, we have not verified its accuracy and make no guarantee, warranty or representation about it. It is submitted subject to the possibility of errors, omissions, change of price, rental or other conditions, prior sale, lease or financing, or withdrawal without notice. We include projections, opinions, assumptions or estimates for example only, and they may not represent current or future performance of the property. You and your tax and legal advisors should conduct your own investigation of the property and transaction.

## Floor Plans







## Floor Plan Not To Scale

Image Shown Without The Racks

#### SPERRY - SEGAI