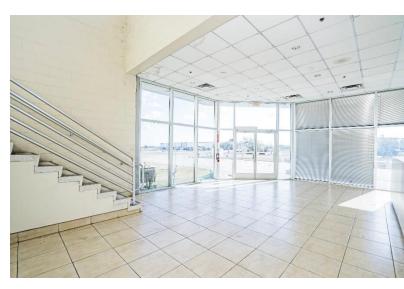

First floor is 29,068-sf. An additional 13,000-sf is on the 2<sup>nd</sup> floor. Office area includes reception, 3 private offices, break room, locker room, upstairs conference room and mezzanine with offices and additional storage. Recently replaced 60 Mil TPO Roof Membrane applied June 2023, includes a 10-year warranty. Full set of construction plans available upon request.