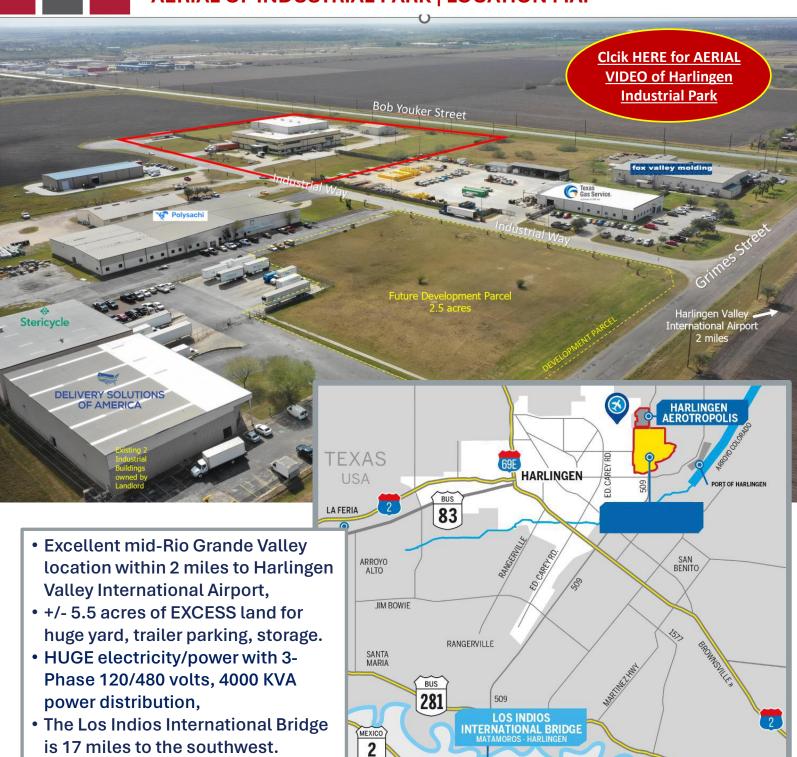

# **AERIAL OF INDUSTRIAL PARK | LOCATION MAP**

### **CINDY HOPKINS REAL ESTATE**

OLMITO

222 E Van Buren, Suite 617 // Harlingen, TX 78550 956.778.3255 // cindy@chopkinsrealestate.com

 Tenants are Delivery Solutions of America and Stericycle Inc.

2.5 acres of development land.

industrial buildings in the park with

Landlord owns 2 other existing

MATAMOROS, 4