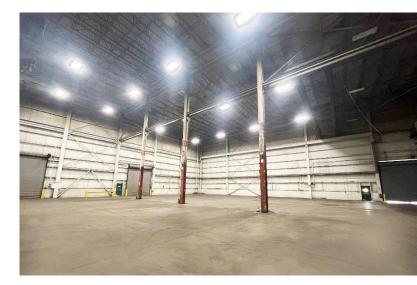

## INDUSTRIAL PROPERTY FOR LEASE

1309 Industrial Way, Harlingen, Texas 78550

29,068 – 46,168-sf Available

**PROPERTY PHOTOS** 

**360 MATTEPORT Photo Tour** 

## **ADDITIONAL PHOTOS**