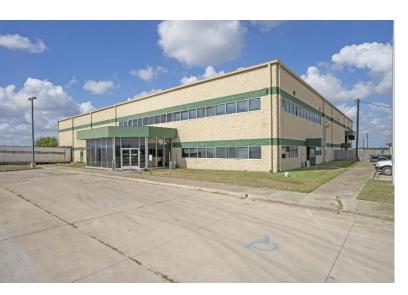

#### **MAIN BUILDING**

**Building Size:** 46,168-sf 29,068 to 46,168-sf **Available Size:** Lot Size: **8.92 Acres Year Built:** 1998 Renovated: 2003 **Bldg. Dimensions:** 170' x 171' **Clear Height:** Up to 45' **Grade Level Docks:** 4 (12' x 16') 2 (9' x 10') **Dock High Docks: Car Parking:** 40 spaces **Fire Suppression: Wet Pipe System** 3-Phase 120/480 V, **Electricity/Power:** 4000 KVA power

### **PROPERTY OVERVIEW**

29,068-sf to 46,168-sf is available for lease in this concrete/metal industrial building on +8.92 acres of land originally built as a die-casting facility. Includes 5.50 acres of excess yard / trailer parking space. The Property features MASSIVE power/electricity with 3-Phase 120/480 volts, 4000 KVA power distribution, Fire Suppression Systems, 15-Ton Overhead Crane, Eight (8) Docks (total), Four (4) are Grade Level (12' x 16') & Two (2) are Dock High, and over 40 Parking spaces. There is an additional detached 4,100-sf warehouse on the site that is also available for lease.