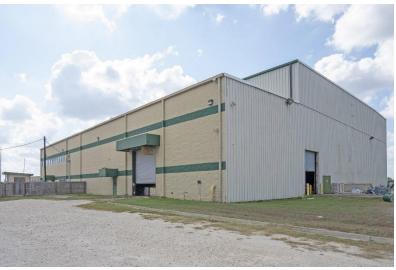

#### **MAIN BUILDING**

**Building Size:** 46,168-sf 29,068 to 46,168-sf **Available Size:** Lot Size: **8.92 Acres Year Built:** 1998 Renovated: 2003 **Bldg. Dimensions:** 170' x 171' **Clear Height:** Up to 45' **Grade Level Docks:** 4 (12' x 16') 2 (9' x 10') **Dock High Docks: Car Parking:** 40 spaces **Fire Suppression: Wet Pipe System** 3-Phase 120/480 V, **Electricity/Power:** 4000 KVA power

### **PROPERTY OVERVIEW**

29,068-sf to 46,168-sf is available for lease in this concrete/metal industrial building on +8.92 acres of land originally built as a die-casting facility. Includes 5.50 acres of excess yard / trailer parking space. The Property features MASSIVE power/electricity with 3-Phase 120/480 volts, 4000 KVA power distribution, Fire Suppression Systems, 15-Ton Overhead Crane, Eight (8) Docks (total), Four (4) are Grade Level (12' x 16') & Two (2) are Dock High, and over 40 Parking spaces. There is an additional detached 4,100-sf warehouse on the site that is also available for lease.