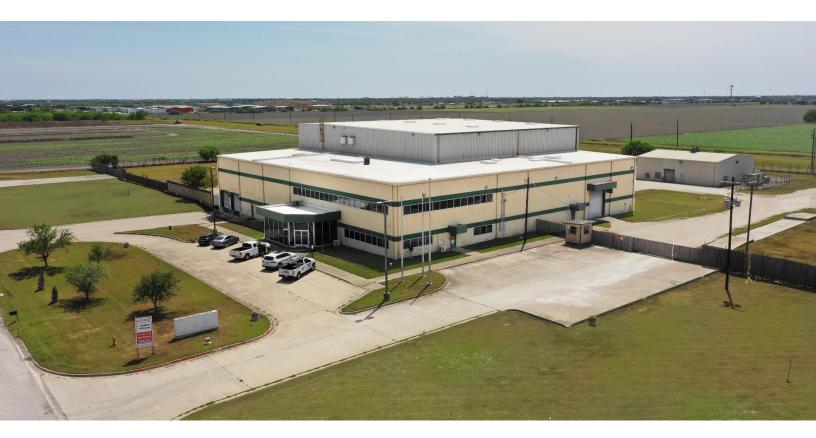

## INDUSTRIAL PROPERTY FOR LEASE

1309 Industrial Way, Harlingen, Texas 78550

29,068 – 46,168-sf Available

**PROPERTY PHOTOS** 

**360 MATTEPORT Photo Tour** 

## **ADDITIONAL PHOTOS**

# **360 MATTEPORT Photo Tour**

1309 Industrial Way, Harlingen, Texas 78550

29,068 – 46,168-sf Available

**ADDITIONAL PHOTOS** 

**360 MATTEPORT Photo Tour** 