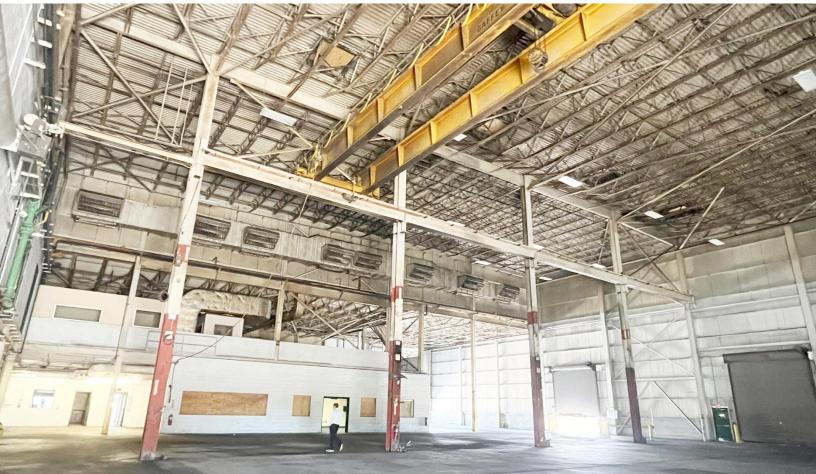

### **PROPERTY OVERVIEW**

29,068-sf to 46,168-sf is available for lease in this concrete/metal industrial building on +8.92 acres of land originally built as a die-casting facility. Includes 5.50 acres of excess yard / trailer parking space. The Property features MASSIVE power/electricity with 3-Phase 120/480 volts, 4000 KVA power distribution, Fire Suppression Systems, 15-Ton Overhead Crane, Eight (8) Docks (total), Four (4) are Grade Level (12' x 16') & Two (2) are Dock High, and over 40 Parking spaces. There is an additional detached 4,100-sf warehouse on the site that is also available for lease.

First floor is 29,068-sf. An additional 13,000-sf is on the 2<sup>nd</sup> floor. Office area includes reception, 3 private offices, break room, locker room, upstairs conference room and mezzanine with offices and additional storage. Recently replaced 60 Mil TPO Roof Membrane applied June 2023, includes a 10-year warranty. Full set of construction plans available upon request.