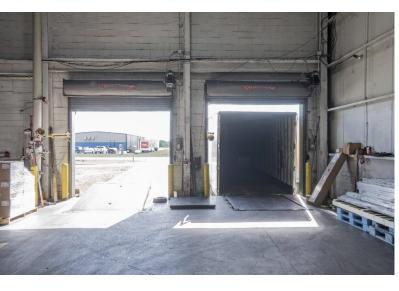

## INDUSTRIAL PROPERTY FOR LEASE

1309 Industrial Way, Harlingen, Texas 78550

29,068 – 46,168-sf Available

**PROPERTY PHOTOS** 

**360 MATTEPORT Photo Tour** 

## **ADDITIONAL PHOTOS**