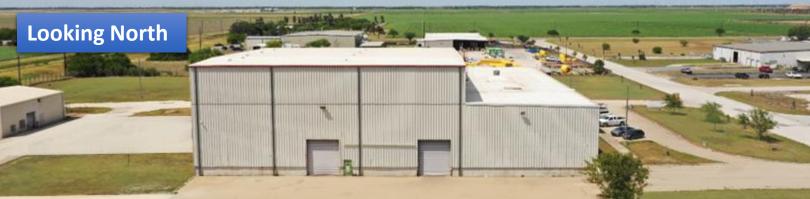

## INDUSTRIAL PROPERTY FOR LEASE

1309 Industrial Way, Harlingen, Texas 78550

29,068 – 46,168-sf Available

**PROPERTY PHOTOS** 

**360 MATTEPORT Photo Tour** 

## **ADDITIONAL PHOTOS**