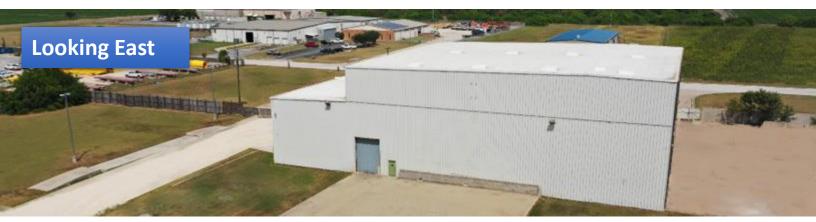

## INDUSTRIAL PROPERTY FOR LEASE

1309 Industrial Way, Harlingen, Texas 78550

29,068 – 46,168-sf Available

**PROPERTY PHOTOS** 

**360 MATTEPORT Photo Tour** 

## **ADDITIONAL PHOTOS**