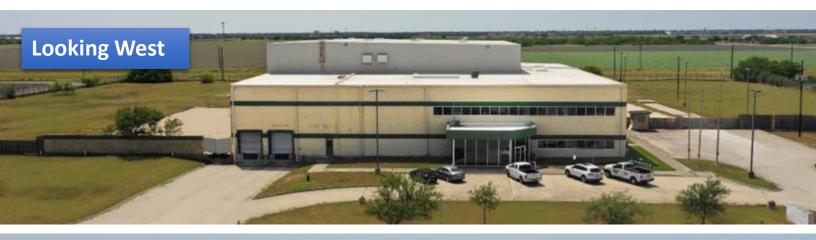

## INDUSTRIAL PROPERTY FOR LEASE

1309 Industrial Way, Harlingen, Texas 78550

29,068 – 46,168-sf Available

**PROPERTY PHOTOS** 

**360 MATTEPORT Photo Tour** 

## **ADDITIONAL PHOTOS**