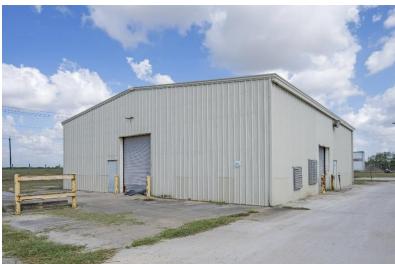

## INDUSTRIAL PROPERTY FOR LEASE

1309 Industrial Way, Harlingen, Texas 78550

29,068 – 46,168-sf Available

**PROPERTY PHOTOS** 

**360 MATTEPORT Photo Tour** 

## **ADDITIONAL PHOTOS**