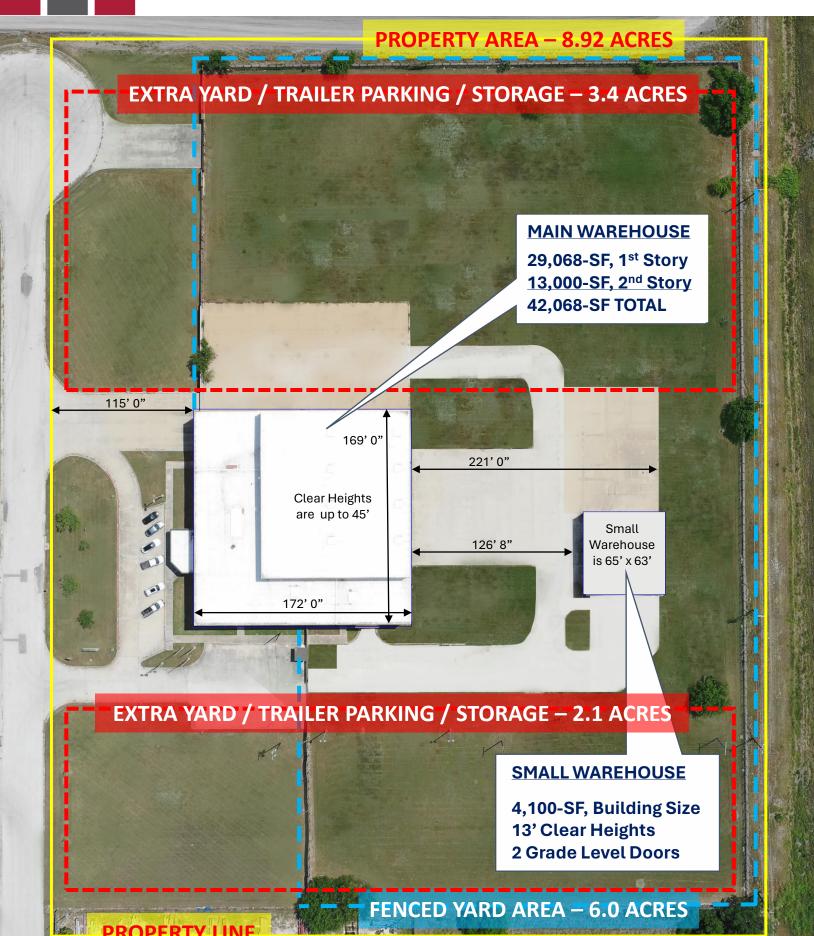

#### **MAIN BUILDING**

**Building Size:** 46,168-sf 29,068 to 46,168-sf **Available Size:** Lot Size: **8.92 Acres Year Built:** 1998 Renovated: 2003 **Bldg. Dimensions:** 170' x 171' **Clear Height:** Up to 45' **Grade Level Docks:** 4 (12' x 16') 2 (9' x 10') **Dock High Docks: Car Parking:** 40 spaces **Fire Suppression: Wet Pipe System** 3-Phase 120/480 V, **Electricity/Power:** 4000 KVA power

#### **SMALL WAREHOUSE**

Building Size: 4,100-sf
Year Built: 1998
Grade Level Docks: 2 (9' x 10')
Clear Height: Up to 13'

### **PROPERTY OVERVIEW**

29,068-sf to 46,168-sf is available for lease in this concrete/metal industrial building on +8.92 acres of land originally built as a die-casting facility. Includes 5.50 acres of excess yard / trailer parking space. The Property features MASSIVE power/electricity with 3-Phase 120/480 volts, 4000 KVA power distribution, Fire Suppression Systems, 15-Ton Overhead Crane, Eight (8) Docks (total), Four (4) are Grade Level (12' x 16') & Two (2) are Dock High, and over 40 Parking spaces. There is an additional detached 4,100-sf warehouse on the site that is also available for lease.

First floor is 29,068-sf. An additional 13,000-sf is on the 2<sup>nd</sup> floor. Office area includes reception, 3 private offices, break room, locker room, upstairs conference room and mezzanine with offices and additional storage. Recently replaced 60 Mil TPO Roof Membrane applied June 2023, includes a 10-year warranty. Full set of construction plans available upon request.

**SITE PLAN** 