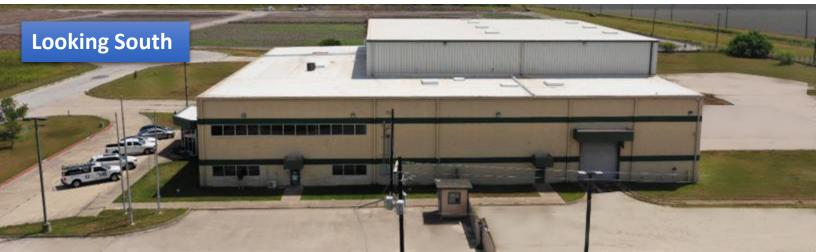

## INDUSTRIAL PROPERTY FOR LEASE

1309 Industrial Way, Harlingen, Texas 78550

29,068 – 46,168-sf Available

**PROPERTY PHOTOS** 

**360 MATTEPORT Photo Tour** 

## **ADDITIONAL PHOTOS**