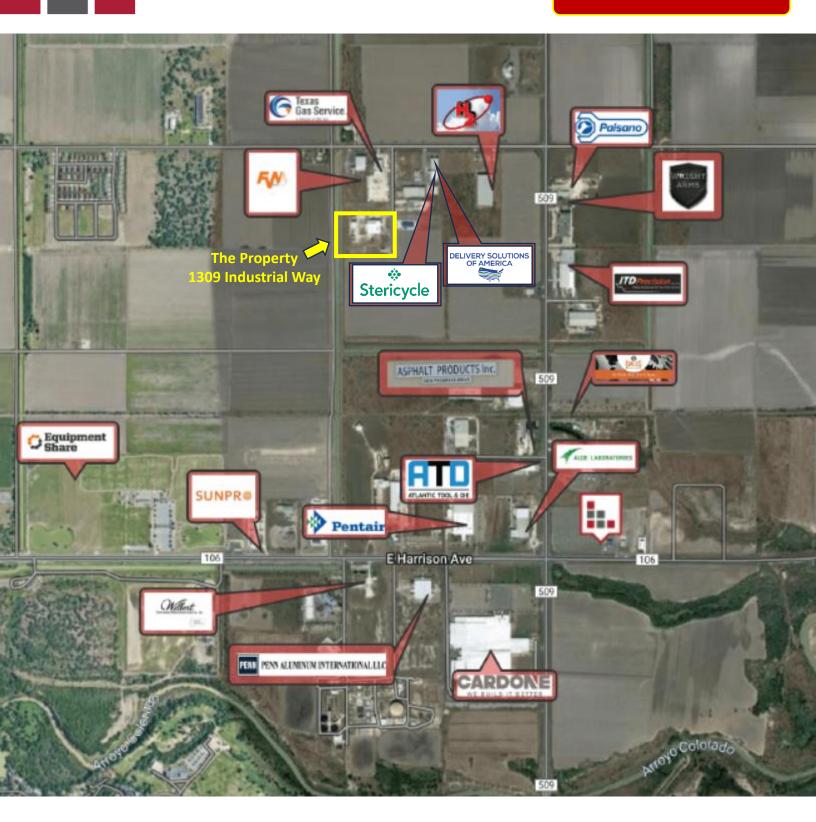

# **AERIAL OF INDUSTRIAL PARK | LOCATION MAP**

### **CINDY HOPKINS REAL ESTATE**

OLMITO

222 E Van Buren, Suite 617 // Harlingen, TX 78550 956.778.3255 // cindy@chopkinsrealestate.com

 Tenants are Delivery Solutions of America and Stericycle Inc.

2.5 acres of development land.

industrial buildings in the park with

Landlord owns 2 other existing

MATAMOROS, 4