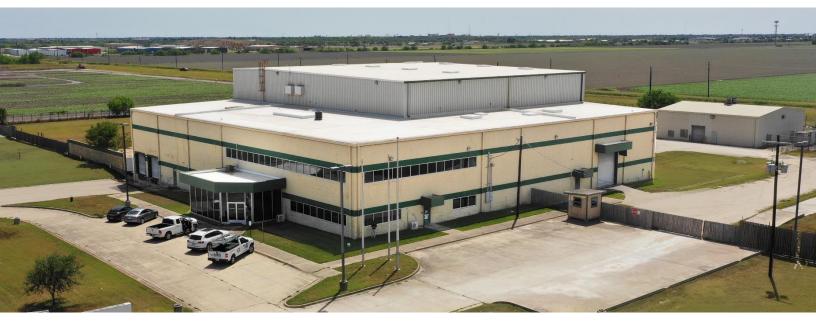

# INDUSTRIAL PROPERTY FOR LEASE 1309 Industrial Way, Harlingen, Texas 78550

29,068 - 46,168-sf Available

#### **MAIN BUILDING**

**Building Size:** 46,168-sf 29,068 to 46,168-sf **Available Size:** Lot Size: **8.92 Acres Year Built:** 1998 Renovated: 2003 **Bldg. Dimensions:** 170' x 171' **Clear Height:** Up to 45' **Grade Level Docks:** 4 (12' x 16') 2 (9' x 10') **Dock High Docks: Car Parking:** 40 spaces **Fire Suppression: Wet Pipe System** 3-Phase 120/480 V, **Electricity/Power:** 4000 KVA power

### **PROPERTY OVERVIEW**

29,068-sf to 46,168-sf is available for lease in this concrete/metal industrial building on +8.92 acres of land originally built as a die-casting facility. Includes 5.50 acres of excess yard / trailer parking space. The Property features MASSIVE power/electricity with 3-Phase 120/480 volts, 4000 KVA power distribution, Fire Suppression Systems, 15-Ton Overhead Crane, Eight (8) Docks (total), Four (4) are Grade Level (12' x 16') & Two (2) are Dock High, and over 40 Parking spaces. There is an additional detached 4,100-sf warehouse on the site that is also available for lease.