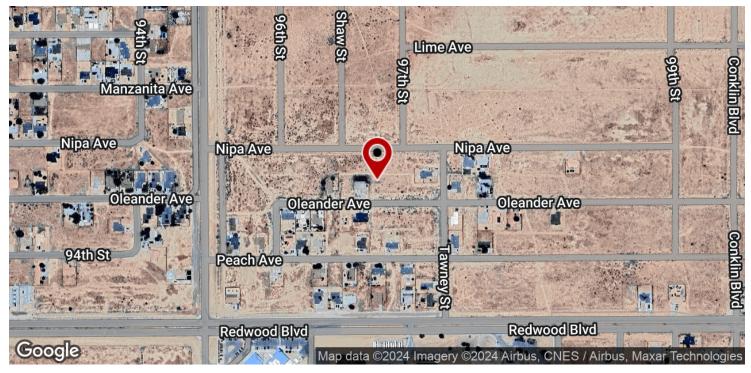

## ±0.24 ACRES OF LEVEL LAND IN CALIFORNIA CITY

9661 Oleander Ave, California City, CA 93505

Sale Price

Available SF:

\$25,000

10,453 SF

#### **OFFERING SUMMARY**

Lot Size: 0.24 Acres
Price / SF: \$2.39
Zoning: R1: Residential
Market: California City
Submarket: Central California City
Cross Streets: Oleander Ave & Tawney St

#### **PROPERTY HIGHLIGHTS**

- ±0.24 Acres of Level Land | Secure Location
- 123' Wide By 85' Deep (10,453 SF) | Easy Access
- Seller Carry Financing Available w/ 10% Down!
- Private Setting Minutes Away From Central Park
- Paved Road Frontage Access from North & West
- Quick Access from Redwood Blvd & Hacienda Blvd
- North and South Bound Freeways Nearby
- Close Proximity to California City Airport

#### PROPERTY DESCRIPTION

Stunning 0.24 acre (10,453 SF) infill lot located in central California City near many existing businesses & developments and is within a short walking distance to the school. Nearby developments are upscale with a newer 2006 construction home to the west and a 2008 construction home on an oversized lot to the south. This property features paved road frontage from the north and west the electric pole is on the north corner of the property, natural gas in place, peaceful walking path adjoining the neighboring parcel, & the water is at the street. Easy access from California City Blvd within 10 miles of Highway 14. Just minutes to Mojave, 28 miles to Tehachapi, 30 miles to Golden Hills, & 40 miles to Lancaster. Seller will carry loan at reasonable terms with only 10% down!

The property is located north of Oleander Ave, east of Hacienda Blvd, south of Nipa Ave and west of Tawney St. With perfect access to California City Blvd it offers beautiful views as well as a secure and private location. California City is a city located in northern Antelope Valley in Kern County, California, United States. It is 100 miles north of the city of Los Angeles, and the population was 14,973 at the 2020 census. Covering 203.63 square miles, California City has the third-largest land area of any city in the state of California, and is the largest city by land area in California that is not a county seat.