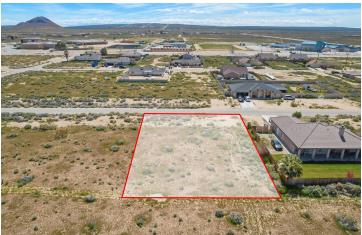

## ±0.24 ACRES OF LEVEL LAND IN CALIFORNIA CITY

9661 Oleander Ave, California City, CA 93505

Sale Price

Available SF:

\$25,000

10,453 SF

#### **PROPERTY HIGHLIGHTS**

- ±0.24 Acres of Level Land | Secure Location
- 123' Wide By 85' Deep (10,453 SF) | Easy Access
- Seller Carry Financing Available w/ 10% Down!
- Private Setting Minutes Away From Central Park
- Paved Road Frontage Access from North & West
- Quick Access from Redwood Blvd & Hacienda Blvd
- North and South Bound Freeways Nearby
- Close Proximity to California City Airport

#### PROPERTY DESCRIPTION

Stunning 0.24 acre (10,453 SF) infill lot located in central California City near many existing businesses & developments and is within a short walking distance to the school. Nearby developments are upscale with a newer 2006 construction home to the west and a 2008 construction home on an oversized lot to the south. This property features paved road frontage from the north and west the electric pole is on the north corner of the property, natural gas in place, peaceful walking path adjoining the neighboring parcel, & the water is at the street. Easy access from California City Blvd within 10 miles of Highway 14. Just minutes to Mojave, 28 miles to Tehachapi, 30 miles to Golden Hills, & 40 miles to Lancaster. Seller will carry loan at reasonable terms with only 10% down!