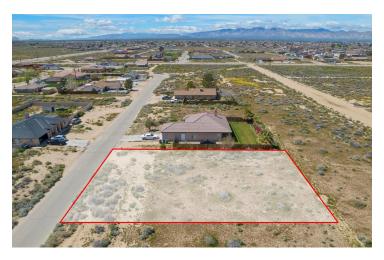

## ±0.24 ACRES OF LEVEL LAND IN CALIFORNIA CITY

9661 Oleander Ave, California City, CA 93505

Sale Price

Available SF:

\$25,000

10,453 SF

#### **PROPERTY HIGHLIGHTS**

- ±0.24 Acres of Level Land | Secure Location
- 123' Wide By 85' Deep (10,453 SF) | Easy Access
- Seller Carry Financing Available w/ 10% Down!
- Private Setting Minutes Away From Central Park
- Paved Road Frontage Access from North & West
- Quick Access from Redwood Blvd & Hacienda Blvd
- North and South Bound Freeways Nearby
- Close Proximity to California City Airport

#### PROPERTY DESCRIPTION

Stunning 0.24 acre (10,453 SF) infill lot located in central California City near many existing businesses & developments and is within a short walking distance to the school. Nearby developments are upscale with a newer 2006 construction home to the west and a 2008 construction home on an oversized lot to the south. This property features paved road frontage from the north and west the electric pole is on the north corner of the property, natural gas in place, peaceful walking path adjoining the neighboring parcel, & the water is at the street. Easy access from California City Blvd within 10 miles of Highway 14. Just minutes to Mojave, 28 miles to Tehachapi, 30 miles to Golden Hills, & 40 miles to Lancaster. Seller will carry loan at reasonable terms with only 10% down!