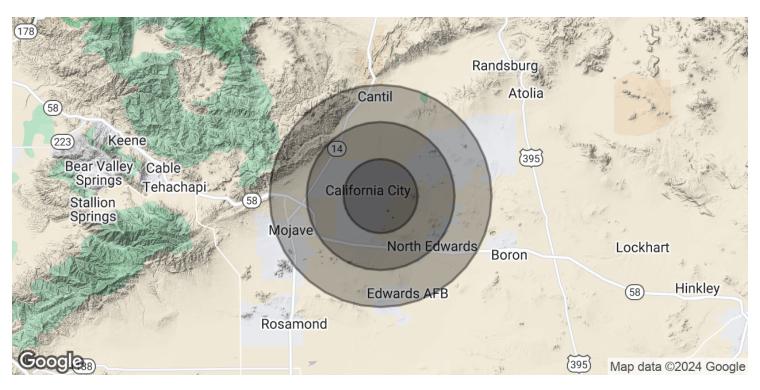

## ±0.24 ACRES OF LEVEL LAND IN CALIFORNIA CITY

9661 Oleander Ave, California City, CA 93505

| POPULATION                              | 5 MILES   | 10 MILES  | 15 MILES  |
|-----------------------------------------|-----------|-----------|-----------|
| Total Population                        | 11,665    | 14,409    | 28,135    |
| Average Age                             | 37        | 38        | 38        |
| Average Age (Male)                      | 37        | 37        | 37        |
| Average Age (Female)                    | 38        | 39        | 39        |
|                                         |           |           |           |
| HOUSEHOLDS & INCOME                     | 5 MILES   | 10 MILES  | 15 MILES  |
| Total Households                        | 4,186     | 5,089     | 9,661     |
| # of Persons per HH                     | 2.8       | 2.8       | 2.9       |
| Average HH Income                       | \$77,411  | \$75,607  | \$74,467  |
| Average House Value                     | \$256,904 | \$250,958 | \$244,163 |
|                                         |           |           |           |
| ETHNICITY (%)                           | 5 MILES   | 10 MILES  | 15 MILES  |
| Hispanic                                | 36.4%     | 37.2%     | 36.1%     |
| Demographics data derived from AlphaMap |           |           |           |