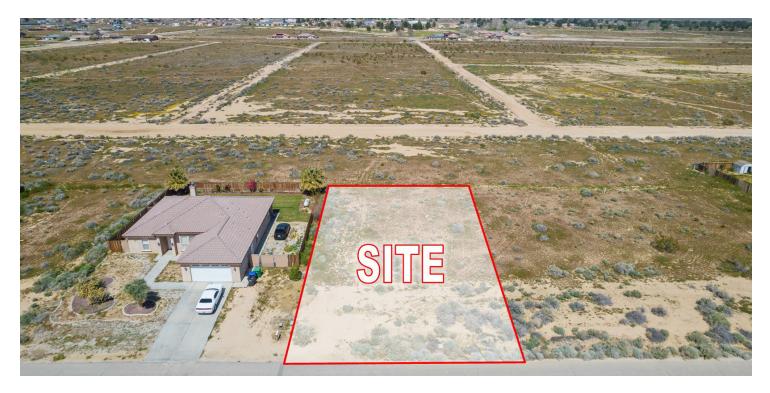

## ±0.24 ACRES OF LEVEL LAND IN CALIFORNIA CITY

9661 Oleander Ave, California City, CA 93505

Sale Price

Available SF:

\$25,000

10,453 SF

#### **PROPERTY HIGHLIGHTS**

- ±0.24 Acres of Level Land | Secure Location
- 123' Wide By 85' Deep (10,453 SF) | Easy Access
- Seller Carry Financing Available w/ 10% Down!
- Private Setting Minutes Away From Central Park
- Paved Road Frontage Access from North & West
- Quick Access from Redwood Blvd & Hacienda Blvd
- North and South Bound Freeways Nearby
- Close Proximity to California City Airport

#### PROPERTY DESCRIPTION

Stunning 0.24 acre (10,453 SF) infill lot located in central California City near many existing businesses & developments and is within a short walking distance to the school. Nearby developments are upscale with a newer 2006 construction home to the west and a 2008 construction home on an oversized lot to the south. This property features paved road frontage from the north and west the electric pole is on the north corner of the property, natural gas in place, peaceful walking path adjoining the neighboring parcel, & the water is at the street. Easy access from California City Blvd within 10 miles of Highway 14. Just minutes to Mojave, 28 miles to Tehachapi, 30 miles to Golden Hills, & 40 miles to Lancaster. Seller will carry loan at reasonable terms with only 10% down!