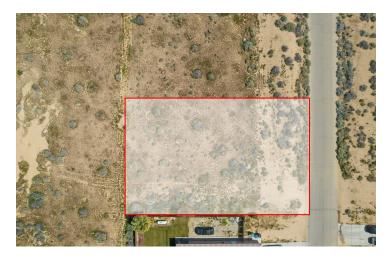

## ±0.24 ACRES OF LEVEL LAND IN CALIFORNIA CITY

9661 Oleander Ave, California City, CA 93505

Sale Price

Available SF:

\$25,000

10,453 SF

#### **PROPERTY HIGHLIGHTS**

- ±0.24 Acres of Level Land | Secure Location
- 123' Wide By 85' Deep (10,453 SF) | Easy Access
- Seller Carry Financing Available w/ 10% Down!
- Private Setting Minutes Away From Central Park
- Paved Road Frontage Access from North & West
- Quick Access from Redwood Blvd & Hacienda Blvd
- North and South Bound Freeways Nearby
- Close Proximity to California City Airport

#### PROPERTY DESCRIPTION

Stunning 0.24 acre (10,453 SF) infill lot located in central California City near many existing businesses & developments and is within a short walking distance to the school. Nearby developments are upscale with a newer 2006 construction home to the west and a 2008 construction home on an oversized lot to the south. This property features paved road frontage from the north and west the electric pole is on the north corner of the property, natural gas in place, peaceful walking path adjoining the neighboring parcel, & the water is at the street. Easy access from California City Blvd within 10 miles of Highway 14. Just minutes to Mojave, 28 miles to Tehachapi, 30 miles to Golden Hills, & 40 miles to Lancaster. Seller will carry loan at reasonable terms with only 10% down!