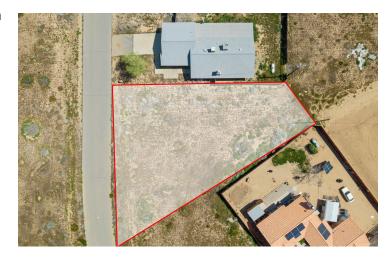

# ±0.23 ACRES OF LEVEL LAND IN CALIFORNIA CITY

9212 Susan Ave, California City, CA 93505

Sale Price

\$21,500

#### **OFFERING SUMMARY**

Available SF: 10,054 SF

Lot Size: 0.23 Acres

Price / SF: \$2.14

Zoning: R1: Residential

Market: California City

Submarket: Central California City

Cross Streets: Susan Ave & Lyn St

#### **PROPERTY HIGHLIGHTS**

- ±0.23 Acres of Level Land | Secure Location
- 125' Wide By 130' Deep (10,054 SF) | Easy Access
- Seller Carry Financing Available w/ 10% Down!
- Private Setting Minutes Away From Central Park
- Paved Road Frontage Access from North & West
- Quick Access from Hacienda Blvd & Loop Dr
- North and South Bound Freeways Nearby
- Close Proximity to California City Airport

#### PROPERTY DESCRIPTION

Stunning 0.23 acre (10,054 SF) infill lot located in central California City near many existing businesses & developments. This property features paved road frontage from the north and west the electric pole is on the north corner of the property, natural gas in place, sewer is nearby at Lyn Street 1 parcel away, peaceful walking path adjoining the neighboring parcel, & the water is at the street. Easy access from California City Blvd within 10 miles of Highway 14. Just minutes to Mojave, 28 miles to Tehachapi, 30 miles to Golden Hills, & 40 miles to Lancaster. Seller will carry loan at reasonable terms with only 10% down!