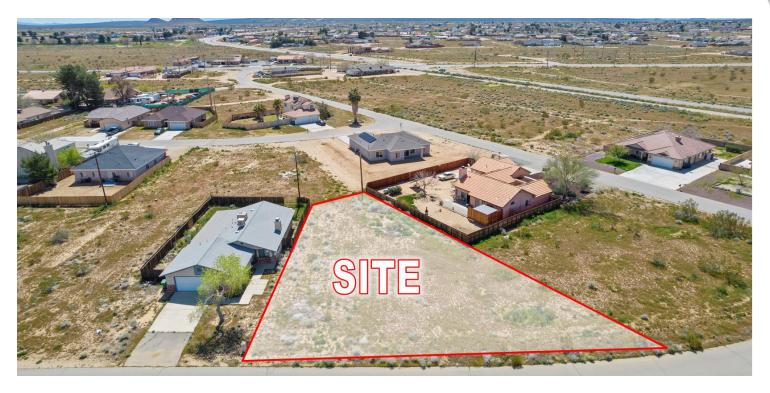

# ±0.23 ACRES OF LEVEL LAND IN CALIFORNIA CITY

9212 Susan Ave, California City, CA 93505

Sale Price

\$21,500

#### **OFFERING SUMMARY**

Available SF: 10,054 SF

Lot Size: 0.23 Acres

Price / SF: \$2.14

Zoning: R1: Residential

Market: California City

Submarket: Central California City

Cross Streets: Susan Ave & Lyn St

#### **PROPERTY HIGHLIGHTS**

- ±0.23 Acres of Level Land | Secure Location
- 125' Wide By 130' Deep (10,054 SF) | Easy Access
- Seller Carry Financing Available w/ 10% Down!
- Private Setting Minutes Away From Central Park
- Paved Road Frontage Access from North & West
- Quick Access from Hacienda Blvd & Loop Dr
- North and South Bound Freeways Nearby
- Close Proximity to California City Airport

#### PROPERTY DESCRIPTION

Stunning 0.23 acre (10,054 SF) infill lot located in central California City near many existing businesses & developments. This property features paved road frontage from the north and west the electric pole is on the north corner of the property, natural gas in place, sewer is nearby at Lyn Street 1 parcel away, peaceful walking path adjoining the neighboring parcel, & the water is at the street. Easy access from California City Blvd within 10 miles of Highway 14. Just minutes to Mojave, 28 miles to Tehachapi, 30 miles to Golden Hills, & 40 miles to Lancaster. Seller will carry loan at reasonable terms with only 10% down!