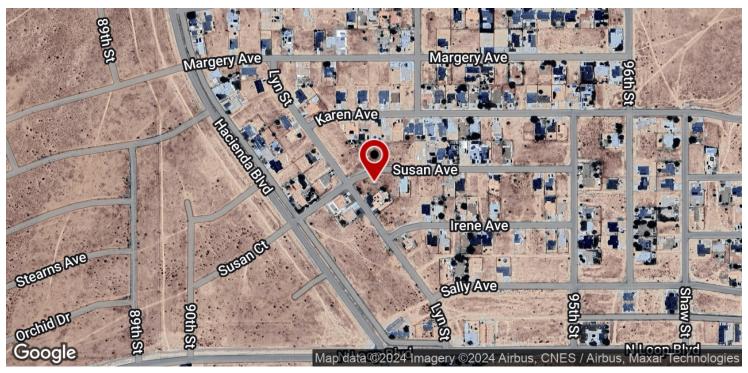

#### **PROPERTY HIGHLIGHTS**

- ±0.23 Acres of Level Land | Secure Location
- 125' Wide By 130' Deep (10,054 SF) | Easy Access
- Seller Carry Financing Available w/ 10% Down!
- Private Setting Minutes Away From Central Park
- Paved Road Frontage Access from North & West
- Quick Access from Hacienda Blvd & Loop Dr
- North and South Bound Freeways Nearby
- Close Proximity to California City Airport

#### PROPERTY DESCRIPTION

Stunning 0.23 acre (10,054 SF) infill lot located in central California City near many existing businesses & developments. This property features paved road frontage from the north and west the electric pole is on the north corner of the property, natural gas in place, sewer is nearby at Lyn Street 1 parcel away, peaceful walking path adjoining the neighboring parcel, & the water is at the street. Easy access from California City Blvd within 10 miles of Highway 14. Just minutes to Mojave, 28 miles to Tehachapi, 30 miles to Golden Hills, & 40 miles to Lancaster. Seller will carry loan at reasonable terms with only 10% down!

The property is located north of Irene Ave, east of Lyn St, south of Susan Ave and west of 95th St. With perfect access to California City Blvd it offers beautiful views as well as a secure and private location. California City is a city located in northern Antelope Valley in Kern County, California, United States. It is 100 miles north of the city of Los Angeles, and the population was 14,973 at the 2020 census. Covering 203.63 square miles, California City has the third-largest land area of any city in the state of California, and is the largest city by land area in California that is not a county seat.