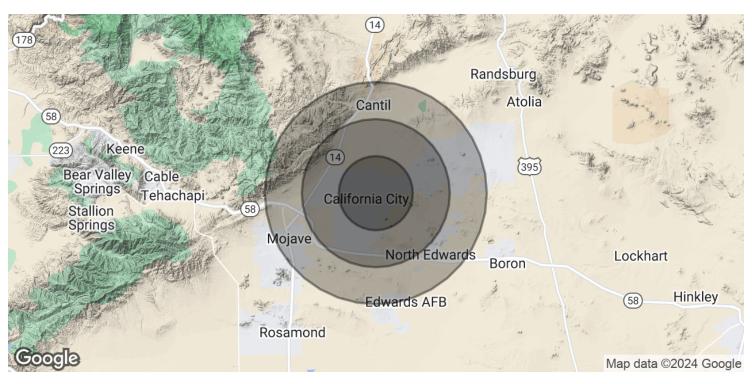

# ±0.23 ACRES OF LEVEL LAND IN CALIFORNIA CITY

9212 Susan Ave, California City, CA 93505

| POPULATION                              | 5 MILES   | 10 MILES  | 15 MILES  |
|-----------------------------------------|-----------|-----------|-----------|
| Total Population                        | 11,644    | 14,359    | 28,135    |
| Average Age                             | 37        | 38        | 38        |
| Average Age (Male)                      | 37        | 37        | 37        |
| Average Age (Female)                    | 38        | 39        | 39        |
|                                         |           |           |           |
| HOUSEHOLDS & INCOME                     | 5 MILES   | 10 MILES  | 15 MILES  |
| Total Households                        | 4,170     | 5,041     | 9,661     |
| # of Persons per HH                     | 2.8       | 2.8       | 2.9       |
| Average HH Income                       | \$78,239  | \$75,486  | \$74,467  |
| Average House Value                     | \$255,641 | \$251,580 | \$244,163 |
|                                         |           |           |           |
| ETHNICITY (%)                           | 5 MILES   | 10 MILES  | 15 MILES  |
| Hispanic                                | 36.5%     | 37.4%     | 36.1%     |
| Demographics data derived from AlphaMap |           |           |           |