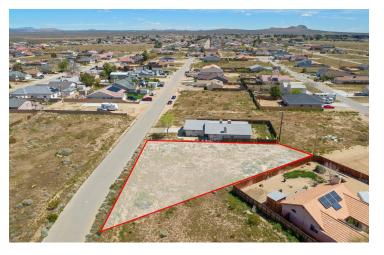

# ±0.23 ACRES OF LEVEL LAND IN CALIFORNIA CITY

9212 Susan Ave, California City, CA 93505

Sale Price

\$21,500

#### **OFFERING SUMMARY**

Available SF: 10,054 SF

Lot Size: 0.23 Acres

Price / SF: \$2.14

Zoning: R1: Residential

Market: California City

Submarket: Central California City

Cross Streets: Susan Ave & Lyn St

#### **PROPERTY HIGHLIGHTS**

- ±0.23 Acres of Level Land | Secure Location
- 125' Wide By 130' Deep (10,054 SF) | Easy Access
- Seller Carry Financing Available w/ 10% Down!
- Private Setting Minutes Away From Central Park
- Paved Road Frontage Access from North & West
- Quick Access from Hacienda Blvd & Loop Dr
- North and South Bound Freeways Nearby
- Close Proximity to California City Airport

#### PROPERTY DESCRIPTION

Stunning 0.23 acre (10,054 SF) infill lot located in central California City near many existing businesses & developments. This property features paved road frontage from the north and west the electric pole is on the north corner of the property, natural gas in place, sewer is nearby at Lyn Street 1 parcel away, peaceful walking path adjoining the neighboring parcel, & the water is at the street. Easy access from California City Blvd within 10 miles of Highway 14. Just minutes to Mojave, 28 miles to Tehachapi, 30 miles to Golden Hills, & 40 miles to Lancaster. Seller will carry loan at reasonable terms with only 10% down!