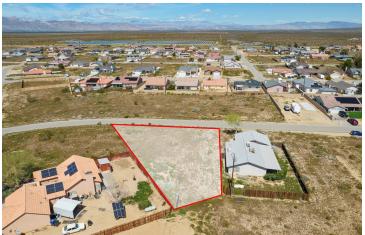

# ±0.23 ACRES OF LEVEL LAND IN CALIFORNIA CITY

9212 Susan Ave, California City, CA 93505

Sale Price

\$21,500

#### **OFFERING SUMMARY**

Available SF: 10,054 SF

Lot Size: 0.23 Acres

Price / SF: \$2.14

Zoning: R1: Residential

Market: California City

Submarket: Central California City

Cross Streets: Susan Ave & Lyn St

#### **PROPERTY HIGHLIGHTS**

- ±0.23 Acres of Level Land | Secure Location
- 125' Wide By 130' Deep (10,054 SF) | Easy Access
- Seller Carry Financing Available w/ 10% Down!
- Private Setting Minutes Away From Central Park
- Paved Road Frontage Access from North & West
- Quick Access from Hacienda Blvd & Loop Dr
- North and South Bound Freeways Nearby
- Close Proximity to California City Airport

#### PROPERTY DESCRIPTION

Stunning 0.23 acre (10,054 SF) infill lot located in central California City near many existing businesses & developments. This property features paved road frontage from the north and west the electric pole is on the north corner of the property, natural gas in place, sewer is nearby at Lyn Street 1 parcel away, peaceful walking path adjoining the neighboring parcel, & the water is at the street. Easy access from California City Blvd within 10 miles of Highway 14. Just minutes to Mojave, 28 miles to Tehachapi, 30 miles to Golden Hills, & 40 miles to Lancaster. Seller will carry loan at reasonable terms with only 10% down!