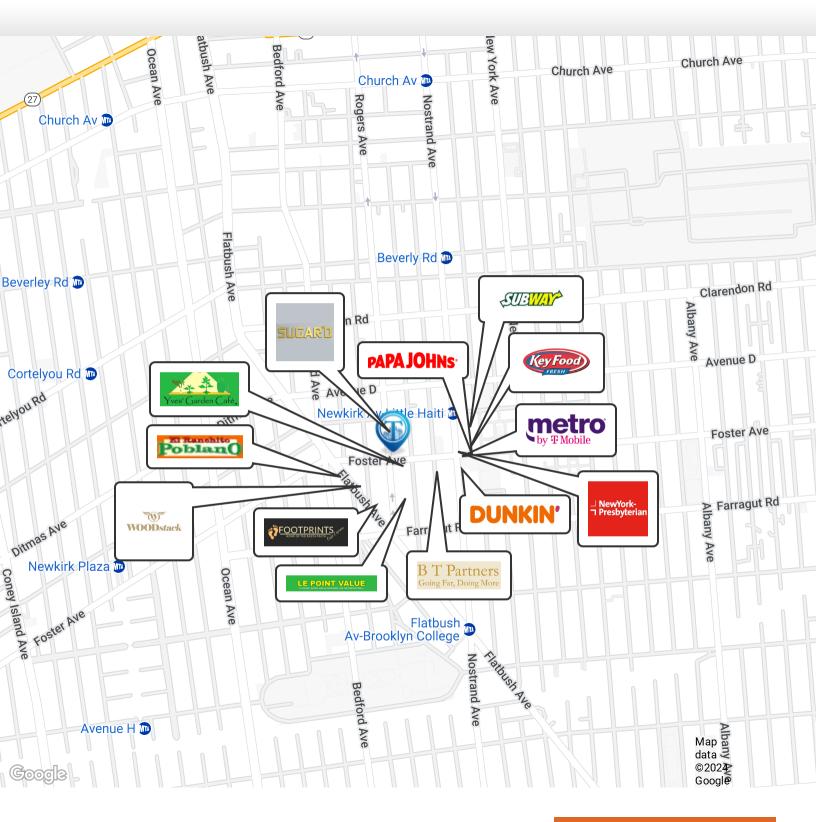

## **Retailer Map**

Nearby tenants include Metro by T-Mobile, NewYork-Presbyterian Medical Group Brooklyn, Key Food Supermarkets, Papa Johns Pizza, Dunkin', Beyond Travel, Yves' Garden Café, Le Point Value, Footprints Cafe Express, Sugar'd, WOODstack, El Ranchito Poblano Restaurant, Subway, and more!