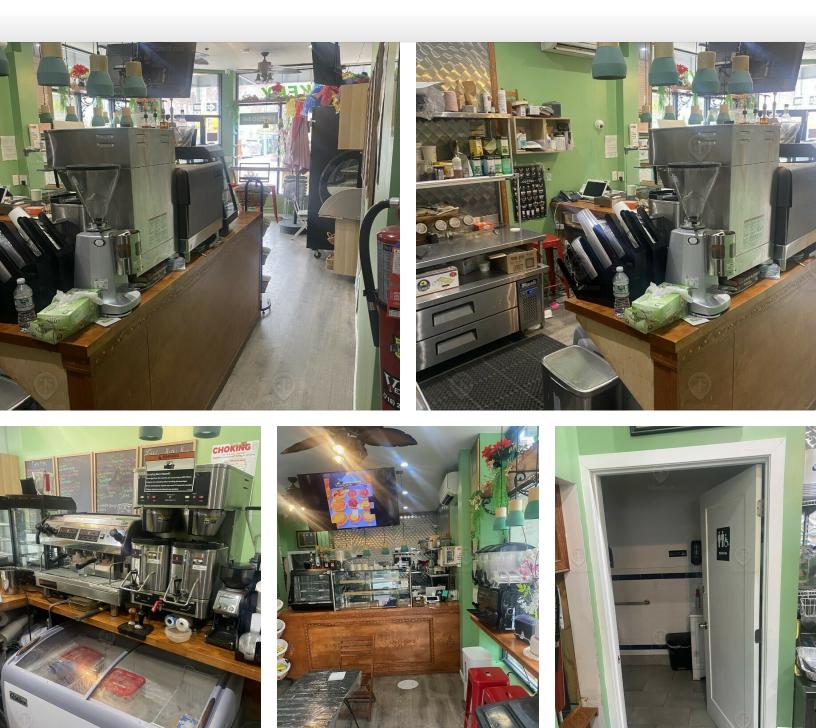

## Corner Space A

1283 Rogers Avenue, Brooklyn, NY 11226

FOR LEASE • 2 Units • 400 - 1,200 SF • For Pricing

### Main Highlights

- Wrap around frontage
- Renovated space
- Glass frontages
- Built out cafe
- HVAC
- Space A 800 SF
- Space B 400 SF
- Spaces can be leased together or separately

5,350 SF Total Building Size