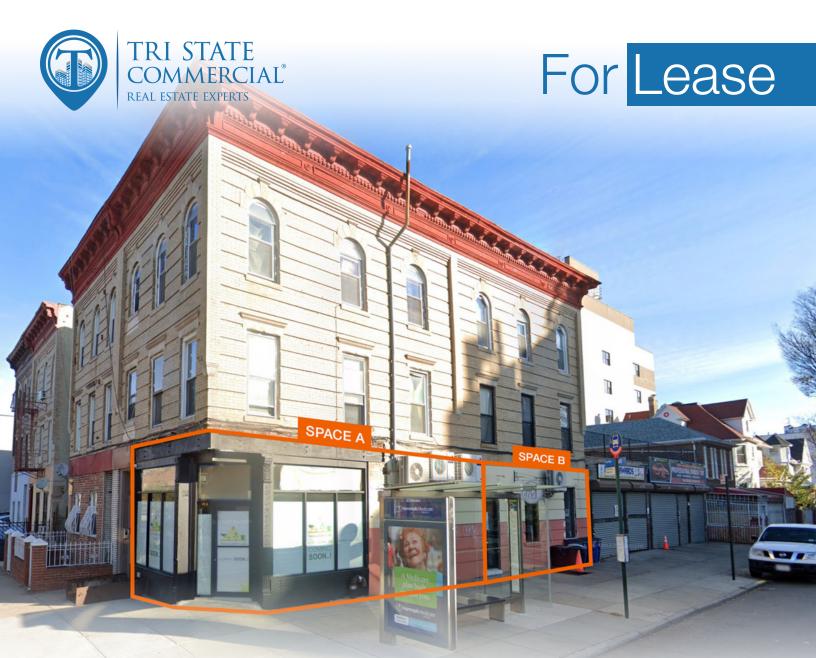

## Renovated Retail Space with Wrap Around Frontage + Built out Cafe with HVAC for Lease

400 - 1,200 SF • 2 Units 1283 Rogers Avenue • Brooklyn • NY For Pricing Call: 718-437-6100

Shlomi BagdadiMoshe AkivaT18.437.6100T18.437.6100 x116sb@tristatecr.comMoshe.A@TriStateCR.com

### Main Highlights

- Wrap around frontage
- Renovated space
- Glass frontages
- Built out cafe
- HVAC
- Space A 800 SF
- Space B 400 SF
- Spaces can be leased together or separately

5,350 SF Total Building Size