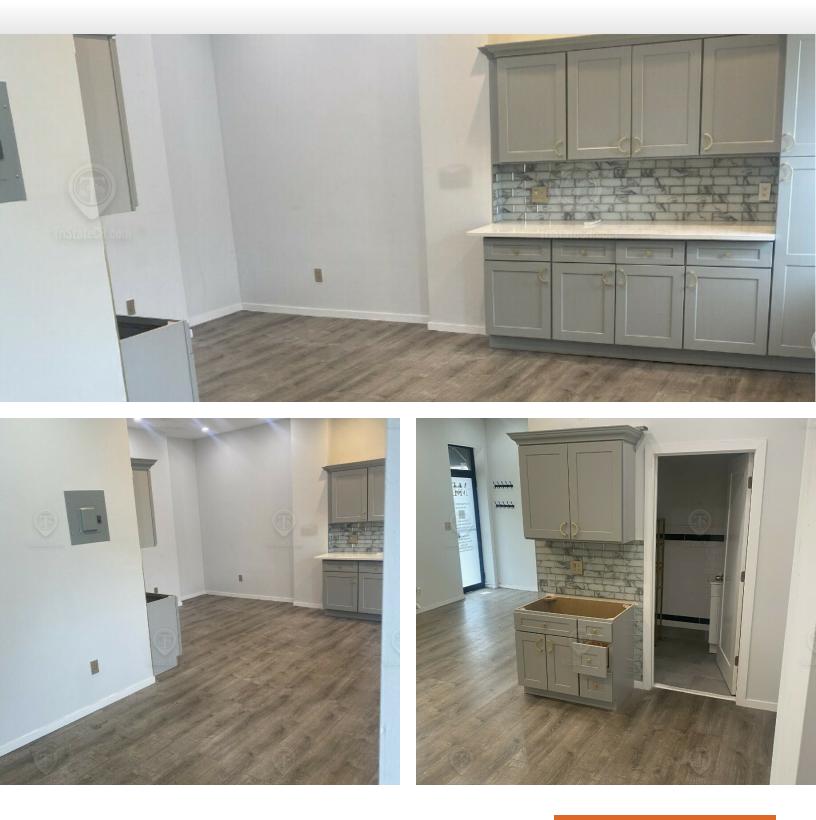

## Inline Space B

#### 1283 Rogers Avenue, Brooklyn, NY 11226

FOR LEASE • 2 Units • 400 - 1,200 SF • For Pricing