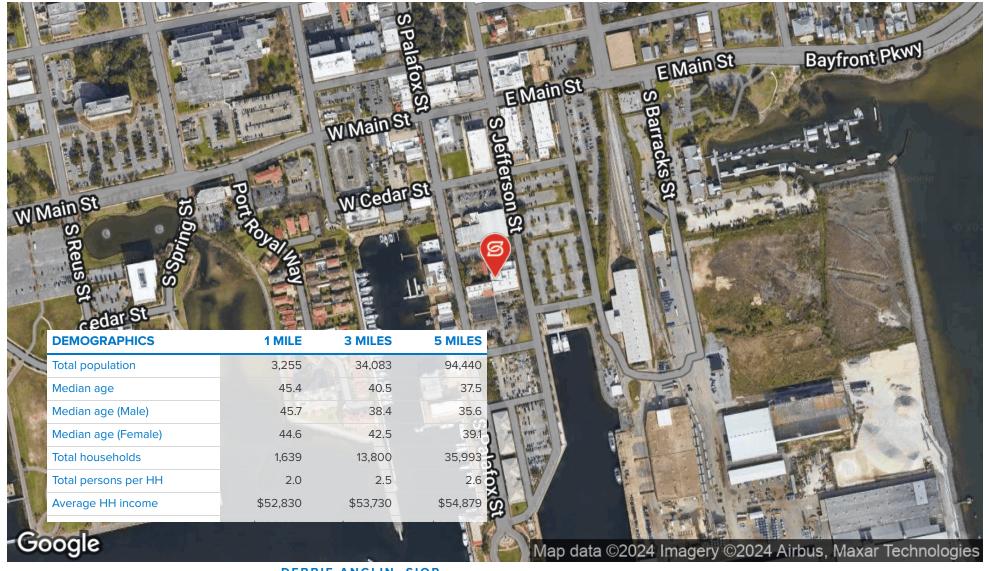

### QUAYSIDE QUARTERS | 1ST FLOOR - 2,985 & 1,110 SF

700 S. PALAFOX PENSACOLA, FL 32502

Office Building For Lease