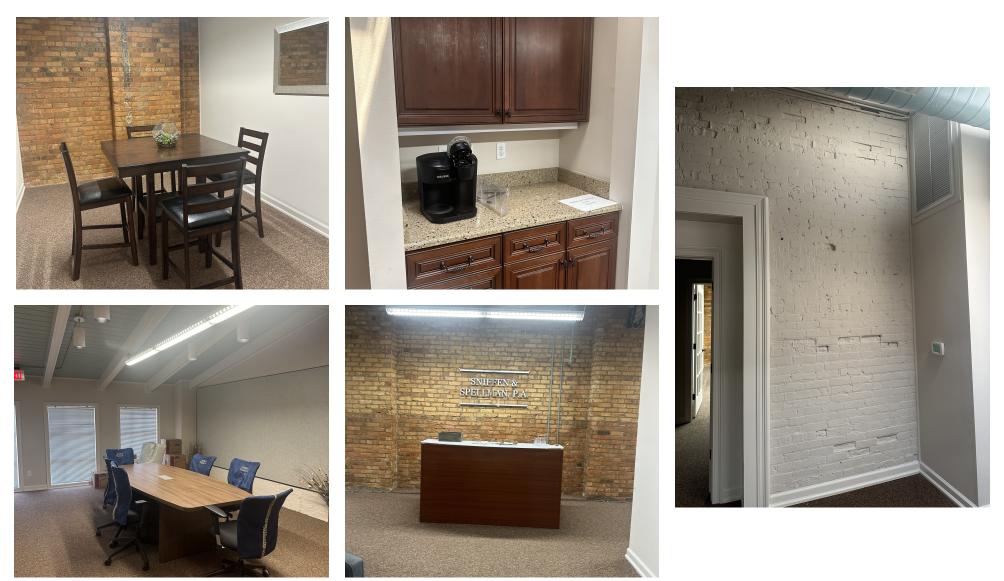

#### **AVAILABLE SPACES**

#### SUITE TENANT SIZE (SF) LEASE TYPE LEASE RATE DESCRIPTION

in

| Suite 95  | Available | 2,985 SF | Full Service | \$24.00 SF/yr | 1st Floor Office Space Available at Quayside Quarters located at 700 South Palafox, Suite 95. Beautiful High Ceiling maintains its Historic Charm. Suite consists of Reception area, six private offices, conference room and common break room/restrooms (shared with one other tenant). Private entry with signage available above unit - totally handicapped accessible. Suite will be available in June, 2024. Currently occupied - showings are by appointment only. |
|-----------|-----------|----------|--------------|---------------|---------------------------------------------------------------------------------------------------------------------------------------------------------------------------------------------------------------------------------------------------------------------------------------------------------------------------------------------------------------------------------------------------------------------------------------------------------------------------|
| Suite 100 | Available | 1,110 SF | Full Service | \$24.00 SF/yr | First floor space with private outside entrance. Reception area, three (3) private offices, open work space area and common area kitchen and restrooms.                                                                                                                                                                                                                                                                                                                   |