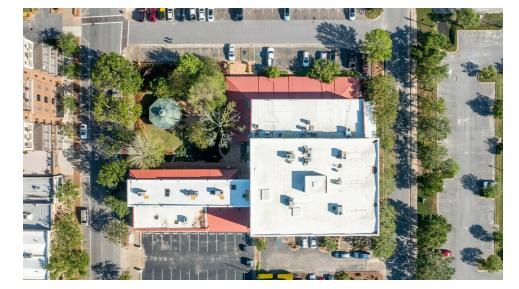

### QUAYSIDE QUARTERS | 1ST FLOOR - 2,985 & 1,110 SF

700 S. PALAFOX PENSACOLA, FL 32502

Office Building For Lease

#### OFFERING SUMMARY

| Lease Rate:    | \$24.00 SF/yr (Full Service) |
|----------------|------------------------------|
| Building Size: | 55,809 SF                    |
| Lot Size:      | 1.2 Acres                    |
| Year Built:    | 1900                         |
| Renovated:     | 2017                         |
| Zoning:        | C-2A                         |
| Market:        | Downtown                     |

#### **PROPERTY OVERVIEW**

Step into a space defined by its unique blend of historic character and modern functionality. The property at 700 S. Palafox captivates with high ceilings and exposed brick walls, creating an atmosphere that inspires creativity and productivity. Enjoy the convenience of the common break room and restrooms, ample storage options and free on-site parking. Experience a space that seamlessly integrates style, convenience, and practicality. Plus, you have an excellent on-site Landlord. Priced at \$24.00 PSF Full Service.