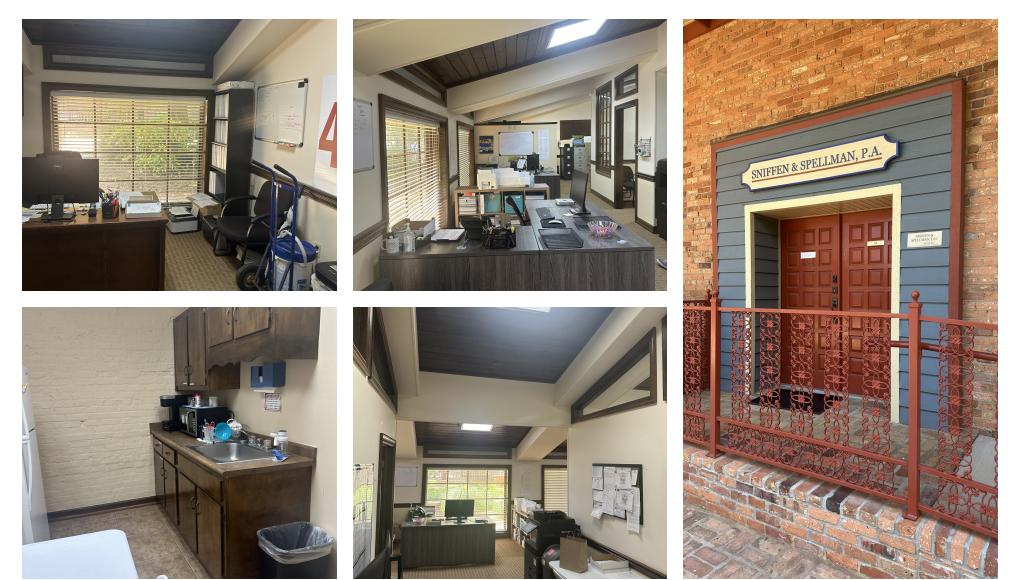

#### **AVAILABLE SPACES**

#### SUITE TENANT SIZE (SF) LEASE TYPE LEASE RATE DESCRIPTION

in

| Suite 95  | Available | 2,985 SF | Full Service | \$24.00 SF/yr | 1st Floor Office Space Available at Quayside Quarters located at 700 South Palafox, Suite 95. Beautiful High Ceiling maintains its Historic Charm. Suite consists of Reception area, six private offices, conference room and common break room/restrooms (shared with one other tenant). Private entry with signage available above unit - totally handicapped accessible. Suite will be available in June, 2024. Currently occupied - showings are by appointment only. |
|-----------|-----------|----------|--------------|---------------|---------------------------------------------------------------------------------------------------------------------------------------------------------------------------------------------------------------------------------------------------------------------------------------------------------------------------------------------------------------------------------------------------------------------------------------------------------------------------|
| Suite 100 | Available | 1,110 SF | Full Service | \$24.00 SF/yr | First floor space with private outside entrance. Reception area, three (3) private offices, open work space area and common area kitchen and restrooms.                                                                                                                                                                                                                                                                                                                   |