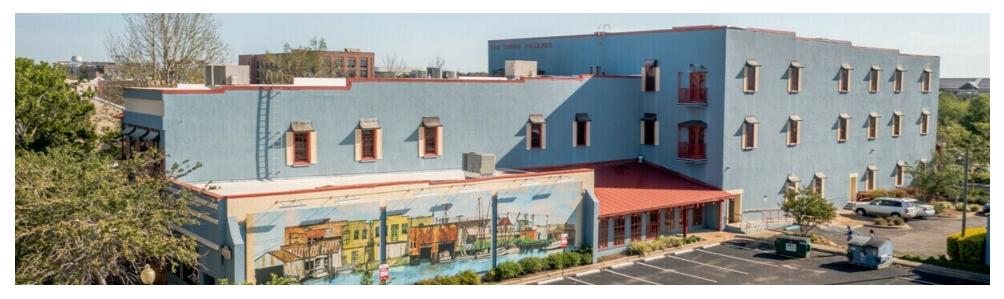

#### **PROPERTY OVERVIEW**

Step into a space defined by its unique blend of historic character and modern functionality. The property at 700 S. Palafox captivates with high ceilings and exposed brick walls, creating an atmosphere that inspires creativity and productivity. Enjoy the convenience of the common break room and restrooms, ample storage options and free on-site parking. Experience a space that seamlessly integrates style, convenience, and practicality. Plus, you have an excellent on-site Landlord. Priced at \$24.00 PSF Full Service.

#### **PROPERTY HIGHLIGHTS**

- · High ceilings with exposed brick walls
- 2 Units Available on 1st floor (2,985 SF & 1,110 SF)
- Common break room for added convenience
- Ample storage options to keep the space organized
- Free On-site parking available for employees and visitors