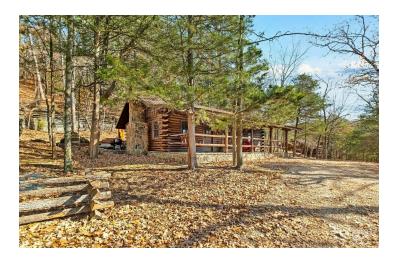

#### PROPERTY DESCRIPTION

Discover Cinnamon Valley, a luxury log cabin retreat nestled on +/-136 acres in the Ozark Mountains. This enchanting property boasts 9 fully furnished luxury cabins, each offering a blend of comfort and elegance, on-property trails, as well as a plush management office with modern amenities, large washer and dryer, and guest lobby. Two spring-fed lakes offer prime fishing spots filled with Bass, Crappie, Perch, and Catfish. With expansive grounds, and less than 10% being utilized, there's ample opportunity for expansion, including two electrical junctions for future cabins. In 2023, gross income surpassed \$575,000. Maximized pricing, and occupancy, would offer substantial increases in revenue. Furnishings and equipment, worth +/- \$850,000, are included such as a tractor, 2007 Toyota Tacoma, tools for property management and more. Just 1.5 miles from Downtown Eureka Springs and 7.5 miles from Beaver Lake and the White River, guests enjoy convenience and abundant recreational opportunities.