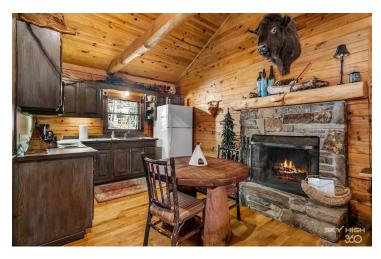

#### PROPERTY DESCRIPTION

Discover Cinnamon Valley, a luxury log cabin retreat nestled on +/-136 acres in the Ozark Mountains. This enchanting property boasts 9 fully furnished luxury cabins, each offering a blend of comfort and elegance, on-property trails, as well as a plush management office with modern amenities, large washer and dryer, and guest lobby. Two spring-fed lakes offer prime fishing spots filled with Bass, Crappie, Perch, and Catfish. With expansive grounds, and less than 10% being utilized, there's ample opportunity for expansion, including two electrical junctions for future cabins. In 2023, gross income surpassed \$575,000. Maximized pricing, and occupancy, would offer substantial increases in revenue. Furnishings and equipment, worth +/- \$850,000, are included such as a tractor, 2007 Toyota Tacoma, tools for property management and more. Just 1.5 miles from Downtown Eureka Springs and 7.5 miles from Beaver Lake and the White River, guests enjoy convenience and abundant recreational opportunities.