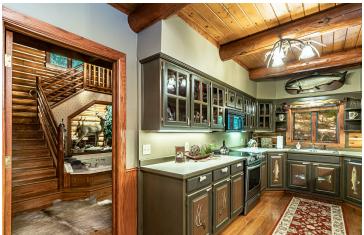

#### PROPERTY DESCRIPTION

Discover Cinnamon Valley, a luxury log cabin retreat nestled on +/-136 acres in the Ozark Mountains. This enchanting property boasts 9 fully furnished luxury cabins, each offering a blend of comfort and elegance, on-property trails, as well as a plush management office with modern amenities, large washer and dryer, and guest lobby. Two spring-fed lakes offer prime fishing spots filled with Bass, Crappie, Perch, and Catfish. With expansive grounds, and less than 10% being utilized, there's ample opportunity for expansion, including two electrical junctions for future cabins. In 2023, gross income surpassed \$575,000. Maximized pricing, and occupancy, would offer substantial increases in revenue. Furnishings and equipment, worth +/- \$850,000, are included such as a tractor, 2007 Toyota Tacoma, tools for property management and more. Just 1.5 miles from Downtown Eureka Springs and 7.5 miles from Beaver Lake and the White River, guests enjoy convenience and abundant recreational opportunities.