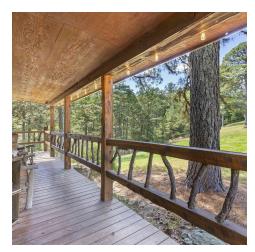

#### PROPERTY DESCRIPTION

Discover Cinnamon Valley, a luxury log cabin retreat nestled on +/-136 acres in the Ozark Mountains. This enchanting property boasts 9 fully furnished luxury cabins, each offering a blend of comfort and elegance, on-property trails, as well as a plush management office with modern amenities, large washer and dryer, and guest lobby. Two spring-fed lakes offer prime fishing spots filled with Bass, Crappie, Perch, and Catfish. With expansive grounds, and less than 10% being utilized, there's ample opportunity for expansion, including two electrical junctions for future cabins. In 2023, gross income surpassed \$575,000. Maximized pricing, and occupancy, would offer substantial increases in revenue. Furnishings and equipment, worth +/- \$850,000, are included such as a tractor, 2007 Toyota Tacoma, tools for property management and more. Just 1.5 miles from Downtown Eureka Springs and 7.5 miles from Beaver Lake and the White River, guests enjoy convenience and abundant recreational opportunities.