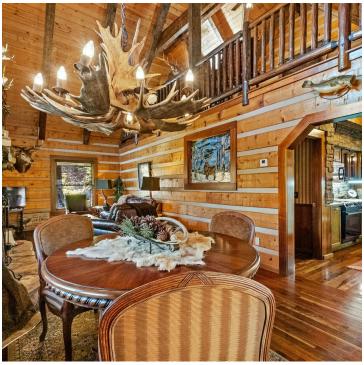

#### PROPERTY DESCRIPTION

Discover Cinnamon Valley, a luxury log cabin retreat nestled on +/-136 acres in the Ozark Mountains. This enchanting property boasts 9 fully furnished luxury cabins, each offering a blend of comfort and elegance, on-property trails, as well as a plush management office with modern amenities, large washer and dryer, and guest lobby. Two spring-fed lakes offer prime fishing spots filled with Bass, Crappie, Perch, and Catfish. With expansive grounds, and less than 10% being utilized, there's ample opportunity for expansion, including two electrical junctions for future cabins. In 2023, gross income surpassed \$575,000. Maximized pricing, and occupancy, would offer substantial increases in revenue. Furnishings and equipment, worth +/- \$850,000, are included such as a tractor, 2007 Toyota Tacoma, tools for property management and more. Just 1.5 miles from Downtown Eureka Springs and 7.5 miles from Beaver Lake and the White River, guests enjoy convenience and abundant recreational opportunities.