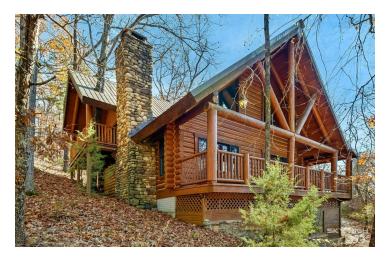

#### PROPERTY DESCRIPTION

Discover Cinnamon Valley, a luxury log cabin retreat nestled on +/-136 acres in the Ozark Mountains. This enchanting property boasts 9 fully furnished luxury cabins, each offering a blend of comfort and elegance, on-property trails, as well as a plush management office with modern amenities, large washer and dryer, and guest lobby. Two spring-fed lakes offer prime fishing spots filled with Bass, Crappie, Perch, and Catfish. With expansive grounds, and less than 10% being utilized, there's ample opportunity for expansion, including two electrical junctions for future cabins. In 2023, gross income surpassed \$575,000. Maximized pricing, and occupancy, would offer substantial increases in revenue. Furnishings and equipment, worth +/- \$850,000, are included such as a tractor, 2007 Toyota Tacoma, tools for property management and more. Just 1.5 miles from Downtown Eureka Springs and 7.5 miles from Beaver Lake and the White River, guests enjoy convenience and abundant recreational opportunities.