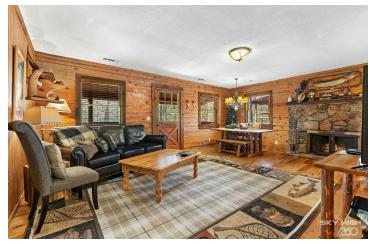

#### PROPERTY DESCRIPTION

Discover Cinnamon Valley, a luxury log cabin retreat nestled on +/-136 acres in the Ozark Mountains. This enchanting property boasts 9 fully furnished luxury cabins, each offering a blend of comfort and elegance, on-property trails, as well as a plush management office with modern amenities, large washer and dryer, and guest lobby. Two spring-fed lakes offer prime fishing spots filled with Bass, Crappie, Perch, and Catfish. With expansive grounds, and less than 10% being utilized, there's ample opportunity for expansion, including two electrical junctions for future cabins. In 2023, gross income surpassed \$575,000. Maximized pricing, and occupancy, would offer substantial increases in revenue. Furnishings and equipment, worth +/- \$850,000, are included such as a tractor, 2007 Toyota Tacoma, tools for property management and more. Just 1.5 miles from Downtown Eureka Springs and 7.5 miles from Beaver Lake and the White River, guests enjoy convenience and abundant recreational opportunities.