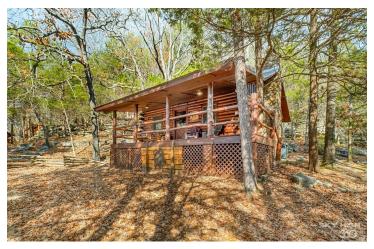

#### PROPERTY DESCRIPTION

Discover Cinnamon Valley, a luxury log cabin retreat nestled on +/-136 acres in the Ozark Mountains. This enchanting property boasts 9 fully furnished luxury cabins, each offering a blend of comfort and elegance, on-property trails, as well as a plush management office with modern amenities, large washer and dryer, and guest lobby. Two spring-fed lakes offer prime fishing spots filled with Bass, Crappie, Perch, and Catfish. With expansive grounds, and less than 10% being utilized, there's ample opportunity for expansion, including two electrical junctions for future cabins. In 2023, gross income surpassed \$575,000. Maximized pricing, and occupancy, would offer substantial increases in revenue. Furnishings and equipment, worth +/- \$850,000, are included such as a tractor, 2007 Toyota Tacoma, tools for property management and more. Just 1.5 miles from Downtown Eureka Springs and 7.5 miles from Beaver Lake and the White River, guests enjoy convenience and abundant recreational opportunities.