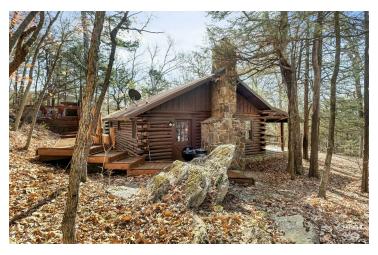

#### PROPERTY DESCRIPTION

Discover Cinnamon Valley, a luxury log cabin retreat nestled on +/-136 acres in the Ozark Mountains. This enchanting property boasts 9 fully furnished luxury cabins, each offering a blend of comfort and elegance, on-property trails, as well as a plush management office with modern amenities, large washer and dryer, and guest lobby. Two spring-fed lakes offer prime fishing spots filled with Bass, Crappie, Perch, and Catfish. With expansive grounds, and less than 10% being utilized, there's ample opportunity for expansion, including two electrical junctions for future cabins. In 2023, gross income surpassed \$575,000. Maximized pricing, and occupancy, would offer substantial increases in revenue. Furnishings and equipment, worth +/- \$850,000, are included such as a tractor, 2007 Toyota Tacoma, tools for property management and more. Just 1.5 miles from Downtown Eureka Springs and 7.5 miles from Beaver Lake and the White River, guests enjoy convenience and abundant recreational opportunities.