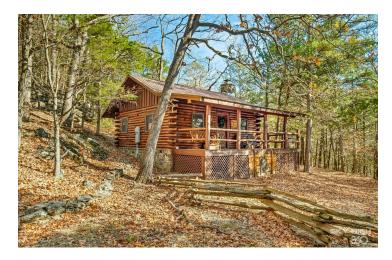

#### PROPERTY DESCRIPTION

Discover Cinnamon Valley, a luxury log cabin retreat nestled on +/-136 acres in the Ozark Mountains. This enchanting property boasts 9 fully furnished luxury cabins, each offering a blend of comfort and elegance, on-property trails, as well as a plush management office with modern amenities, large washer and dryer, and guest lobby. Two spring-fed lakes offer prime fishing spots filled with Bass, Crappie, Perch, and Catfish. With expansive grounds, and less than 10% being utilized, there's ample opportunity for expansion, including two electrical junctions for future cabins. In 2023, gross income surpassed \$575,000. Maximized pricing, and occupancy, would offer substantial increases in revenue. Furnishings and equipment, worth +/- \$850,000, are included such as a tractor, 2007 Toyota Tacoma, tools for property management and more. Just 1.5 miles from Downtown Eureka Springs and 7.5 miles from Beaver Lake and the White River, guests enjoy convenience and abundant recreational opportunities.