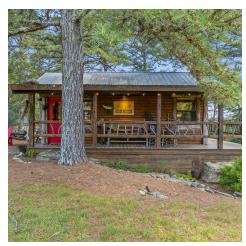

#### PROPERTY DESCRIPTION

Discover Cinnamon Valley, a luxury log cabin retreat nestled on +/-136 acres in the Ozark Mountains. This enchanting property boasts 9 fully furnished luxury cabins, each offering a blend of comfort and elegance, on-property trails, as well as a plush management office with modern amenities, large washer and dryer, and guest lobby. Two spring-fed lakes offer prime fishing spots filled with Bass, Crappie, Perch, and Catfish. With expansive grounds, and less than 10% being utilized, there's ample opportunity for expansion, including two electrical junctions for future cabins. In 2023, gross income surpassed \$575,000. Maximized pricing, and occupancy, would offer substantial increases in revenue. Furnishings and equipment, worth +/- \$850,000, are included such as a tractor, 2007 Toyota Tacoma, tools for property management and more. Just 1.5 miles from Downtown Eureka Springs and 7.5 miles from Beaver Lake and the White River, guests enjoy convenience and abundant recreational opportunities.