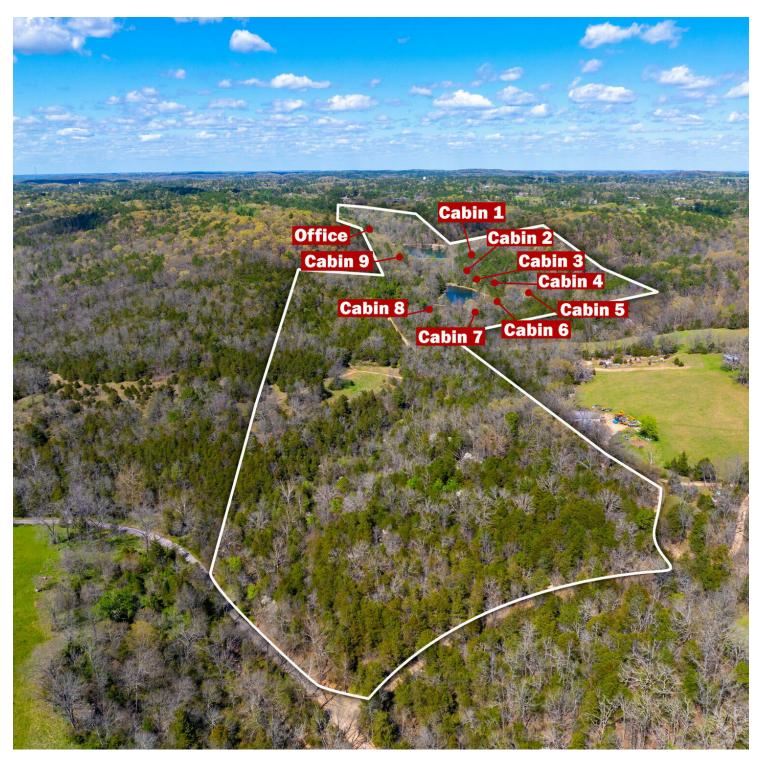

#### PROPERTY DESCRIPTION

Discover Cinnamon Valley, a luxury log cabin retreat nestled on +/-136 acres in the Ozark Mountains. This enchanting property boasts 9 fully furnished luxury cabins, each offering a blend of comfort and elegance, on-property trails, as well as a plush management office with modern amenities, large washer and dryer, and guest lobby. Two spring-fed lakes offer prime fishing spots filled with Bass, Crappie, Perch, and Catfish. With expansive grounds, and less than 10% being utilized, there's ample opportunity for expansion, including two electrical junctions for future cabins. In 2023, gross income surpassed \$575,000. Maximized pricing, and occupancy, would offer substantial increases in revenue. Furnishings and equipment, worth +/- \$850,000, are included such as a tractor, 2007 Toyota Tacoma, tools for property management and more. Just 1.5 miles from Downtown Eureka Springs and 7.5 miles from Beaver Lake and the White River, guests enjoy convenience and abundant recreational opportunities.

#### **OFFERING SUMMARY**

 Sale Price:
 \$5,000,000

 Number of Rooms:
 9 + Office with Living Quarters

 Lot Size:
 136 Acres

 Building Size:
 9,607 SF

 NOI:
 \$273,998.00

 Cap Rate:
 5.48%

| DEMOGRAPHICS      | 1 MILE   | 5 MILES  | 10 MILES |
|-------------------|----------|----------|----------|
| Total Households  | 163      | 2,840    | 9,412    |
| Total Population  | 301      | 4,856    | 16,707   |
| Average HH Income | \$46,647 | \$45,600 | \$50,365 |