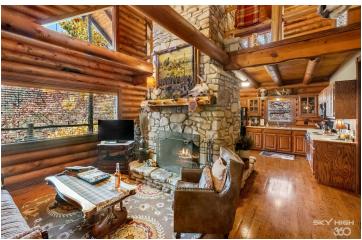

#### PROPERTY DESCRIPTION

Discover Cinnamon Valley, a luxury log cabin retreat nestled on +/-136 acres in the Ozark Mountains. This enchanting property boasts 9 fully furnished luxury cabins, each offering a blend of comfort and elegance, on-property trails, as well as a plush management office with modern amenities, large washer and dryer, and guest lobby. Two spring-fed lakes offer prime fishing spots filled with Bass, Crappie, Perch, and Catfish. With expansive grounds, and less than 10% being utilized, there's ample opportunity for expansion, including two electrical junctions for future cabins. In 2023, gross income surpassed \$575,000. Maximized pricing, and occupancy, would offer substantial increases in revenue. Furnishings and equipment, worth +/- \$850,000, are included such as a tractor, 2007 Toyota Tacoma, tools for property management and more. Just 1.5 miles from Downtown Eureka Springs and 7.5 miles from Beaver Lake and the White River, guests enjoy convenience and abundant recreational opportunities.