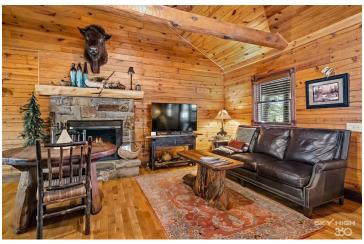

#### PROPERTY DESCRIPTION

Discover Cinnamon Valley, a luxury log cabin retreat nestled on +/-136 acres in the Ozark Mountains. This enchanting property boasts 9 fully furnished luxury cabins, each offering a blend of comfort and elegance, on-property trails, as well as a plush management office with modern amenities, large washer and dryer, and guest lobby. Two spring-fed lakes offer prime fishing spots filled with Bass, Crappie, Perch, and Catfish. With expansive grounds, and less than 10% being utilized, there's ample opportunity for expansion, including two electrical junctions for future cabins. In 2023, gross income surpassed \$575,000. Maximized pricing, and occupancy, would offer substantial increases in revenue. Furnishings and equipment, worth +/- \$850,000, are included such as a tractor, 2007 Toyota Tacoma, tools for property management and more. Just 1.5 miles from Downtown Eureka Springs and 7.5 miles from Beaver Lake and the White River, guests enjoy convenience and abundant recreational opportunities.