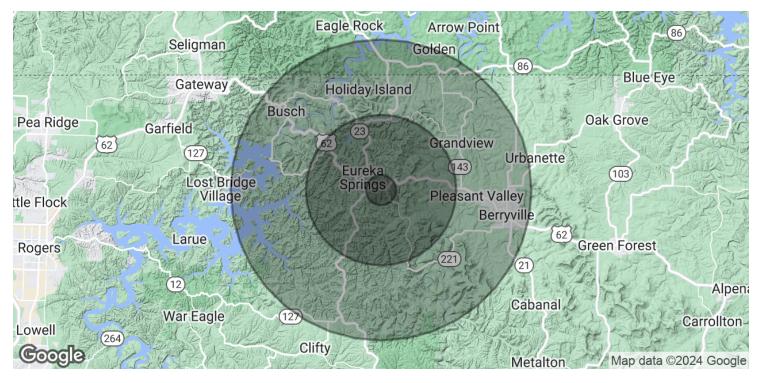

#### **OFFERING SUMMARY**

 Sale Price:
 \$5,000,000

 Number of Rooms:
 9 + Office with Living Quarters

 Lot Size:
 136 Acres

 Building Size:
 9,607 SF

 NOI:
 \$273,998.00

 Cap Rate:
 5.48%

| DEMOGRAPHICS      | 1 MILE   | 5 MILES  | 10 MILES |
|-------------------|----------|----------|----------|
| Total Households  | 163      | 2,840    | 9,412    |
| Total Population  | 301      | 4,856    | 16,707   |
| Average HH Income | \$46,647 | \$45,600 | \$50,365 |

## CINNAMON VALLEY

| POPULATION                           | 1 MILE    | 5 MILES   | 10 MILES  |
|--------------------------------------|-----------|-----------|-----------|
| Total Population                     | 301       | 4,856     | 16,707    |
| Average Age                          | 51.7      | 52.4      | 49.8      |
| Average Age (Male)                   | 47.2      | 50.9      | 48.7      |
| Average Age (Female)                 | 55.0      | 52.8      | 50.1      |
| HOUSEHOLDS & INCOME                  | 1 MILE    | 5 MILES   | 10 MILES  |
| Total Households                     | 163       | 2,840     | 9,412     |
| # of Persons per HH                  | 1.8       | 1.7       | 1.8       |
| Average HH Income                    | \$46,647  | \$45,600  | \$50,365  |
| Average House Value                  | \$160,197 | \$175,743 | \$173,148 |
| 2020 American Community Survey (ACS) |           |           |           |