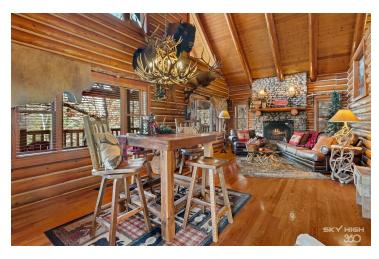

#### PROPERTY DESCRIPTION

Discover Cinnamon Valley, a luxury log cabin retreat nestled on +/-136 acres in the Ozark Mountains. This enchanting property boasts 9 fully furnished luxury cabins, each offering a blend of comfort and elegance, on-property trails, as well as a plush management office with modern amenities, large washer and dryer, and guest lobby. Two spring-fed lakes offer prime fishing spots filled with Bass, Crappie, Perch, and Catfish. With expansive grounds, and less than 10% being utilized, there's ample opportunity for expansion, including two electrical junctions for future cabins. In 2023, gross income surpassed \$575,000. Maximized pricing, and occupancy, would offer substantial increases in revenue. Furnishings and equipment, worth +/- \$850,000, are included such as a tractor, 2007 Toyota Tacoma, tools for property management and more. Just 1.5 miles from Downtown Eureka Springs and 7.5 miles from Beaver Lake and the White River, guests enjoy convenience and abundant recreational opportunities.