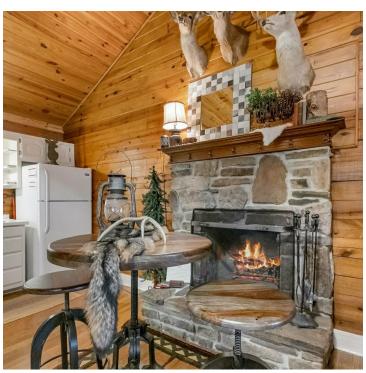

#### PROPERTY DESCRIPTION

Discover Cinnamon Valley, a luxury log cabin retreat nestled on +/-136 acres in the Ozark Mountains. This enchanting property boasts 9 fully furnished luxury cabins, each offering a blend of comfort and elegance, on-property trails, as well as a plush management office with modern amenities, large washer and dryer, and guest lobby. Two spring-fed lakes offer prime fishing spots filled with Bass, Crappie, Perch, and Catfish. With expansive grounds, and less than 10% being utilized, there's ample opportunity for expansion, including two electrical junctions for future cabins. In 2023, gross income surpassed \$575,000. Maximized pricing, and occupancy, would offer substantial increases in revenue. Furnishings and equipment, worth +/- \$850,000, are included such as a tractor, 2007 Toyota Tacoma, tools for property management and more. Just 1.5 miles from Downtown Eureka Springs and 7.5 miles from Beaver Lake and the White River, guests enjoy convenience and abundant recreational opportunities.