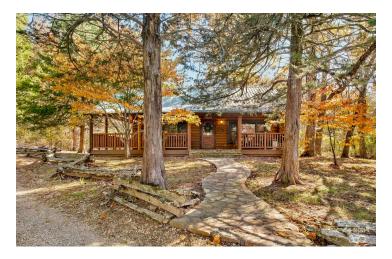

#### PROPERTY DESCRIPTION

Discover Cinnamon Valley, a luxury log cabin retreat nestled on +/-136 acres in the Ozark Mountains. This enchanting property boasts 9 fully furnished luxury cabins, each offering a blend of comfort and elegance, on-property trails, as well as a plush management office with modern amenities, large washer and dryer, and guest lobby. Two spring-fed lakes offer prime fishing spots filled with Bass, Crappie, Perch, and Catfish. With expansive grounds, and less than 10% being utilized, there's ample opportunity for expansion, including two electrical junctions for future cabins. In 2023, gross income surpassed \$575,000. Maximized pricing, and occupancy, would offer substantial increases in revenue. Furnishings and equipment, worth +/- \$850,000, are included such as a tractor, 2007 Toyota Tacoma, tools for property management and more. Just 1.5 miles from Downtown Eureka Springs and 7.5 miles from Beaver Lake and the White River, guests enjoy convenience and abundant recreational opportunities.