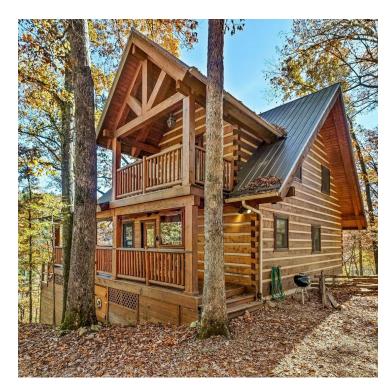

#### PROPERTY DESCRIPTION

Discover Cinnamon Valley, a luxury log cabin retreat nestled on +/-136 acres in the Ozark Mountains. This enchanting property boasts 9 fully furnished luxury cabins, each offering a blend of comfort and elegance, on-property trails, as well as a plush management office with modern amenities, large washer and dryer, and guest lobby. Two spring-fed lakes offer prime fishing spots filled with Bass, Crappie, Perch, and Catfish. With expansive grounds, and less than 10% being utilized, there's ample opportunity for expansion, including two electrical junctions for future cabins. In 2023, gross income surpassed \$575,000. Maximized pricing, and occupancy, would offer substantial increases in revenue. Furnishings and equipment, worth +/- \$850,000, are included such as a tractor, 2007 Toyota Tacoma, tools for property management and more. Just 1.5 miles from Downtown Eureka Springs and 7.5 miles from Beaver Lake and the White River, guests enjoy convenience and abundant recreational opportunities.