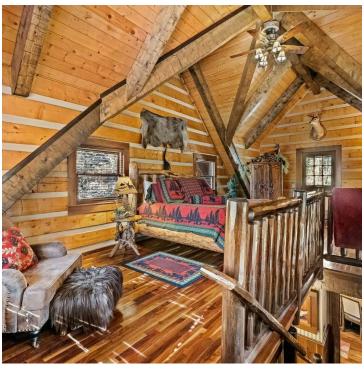

#### PROPERTY DESCRIPTION

Discover Cinnamon Valley, a luxury log cabin retreat nestled on +/-136 acres in the Ozark Mountains. This enchanting property boasts 9 fully furnished luxury cabins, each offering a blend of comfort and elegance, on-property trails, as well as a plush management office with modern amenities, large washer and dryer, and guest lobby. Two spring-fed lakes offer prime fishing spots filled with Bass, Crappie, Perch, and Catfish. With expansive grounds, and less than 10% being utilized, there's ample opportunity for expansion, including two electrical junctions for future cabins. In 2023, gross income surpassed \$575,000. Maximized pricing, and occupancy, would offer substantial increases in revenue. Furnishings and equipment, worth +/- \$850,000, are included such as a tractor, 2007 Toyota Tacoma, tools for property management and more. Just 1.5 miles from Downtown Eureka Springs and 7.5 miles from Beaver Lake and the White River, guests enjoy convenience and abundant recreational opportunities.