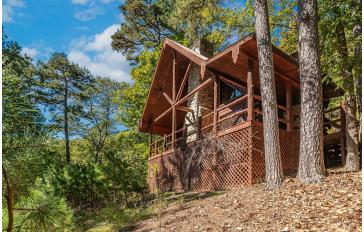

#### PROPERTY DESCRIPTION

Discover Cinnamon Valley, a luxury log cabin retreat nestled on +/-136 acres in the Ozark Mountains. This enchanting property boasts 9 fully furnished luxury cabins, each offering a blend of comfort and elegance, on-property trails, as well as a plush management office with modern amenities, large washer and dryer, and guest lobby. Two spring-fed lakes offer prime fishing spots filled with Bass, Crappie, Perch, and Catfish. With expansive grounds, and less than 10% being utilized, there's ample opportunity for expansion, including two electrical junctions for future cabins. In 2023, gross income surpassed \$575,000. Maximized pricing, and occupancy, would offer substantial increases in revenue. Furnishings and equipment, worth +/- \$850,000, are included such as a tractor, 2007 Toyota Tacoma, tools for property management and more. Just 1.5 miles from Downtown Eureka Springs and 7.5 miles from Beaver Lake and the White River, guests enjoy convenience and abundant recreational opportunities.