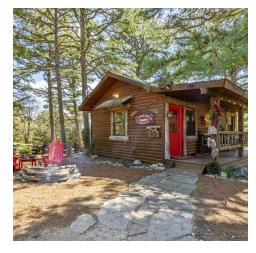

#### PROPERTY DESCRIPTION

Discover Cinnamon Valley, a luxury log cabin retreat nestled on +/-136 acres in the Ozark Mountains. This enchanting property boasts 9 fully furnished luxury cabins, each offering a blend of comfort and elegance, on-property trails, as well as a plush management office with modern amenities, large washer and dryer, and guest lobby. Two spring-fed lakes offer prime fishing spots filled with Bass, Crappie, Perch, and Catfish. With expansive grounds, and less than 10% being utilized, there's ample opportunity for expansion, including two electrical junctions for future cabins. In 2023, gross income surpassed \$575,000. Maximized pricing, and occupancy, would offer substantial increases in revenue. Furnishings and equipment, worth +/- \$850,000, are included such as a tractor, 2007 Toyota Tacoma, tools for property management and more. Just 1.5 miles from Downtown Eureka Springs and 7.5 miles from Beaver Lake and the White River, guests enjoy convenience and abundant recreational opportunities.