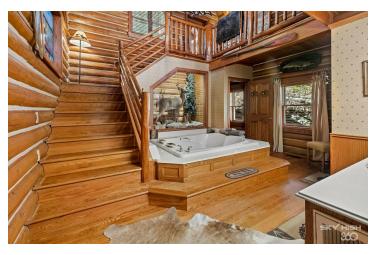

#### PROPERTY DESCRIPTION

Discover Cinnamon Valley, a luxury log cabin retreat nestled on +/-136 acres in the Ozark Mountains. This enchanting property boasts 9 fully furnished luxury cabins, each offering a blend of comfort and elegance, on-property trails, as well as a plush management office with modern amenities, large washer and dryer, and guest lobby. Two spring-fed lakes offer prime fishing spots filled with Bass, Crappie, Perch, and Catfish. With expansive grounds, and less than 10% being utilized, there's ample opportunity for expansion, including two electrical junctions for future cabins. In 2023, gross income surpassed \$575,000. Maximized pricing, and occupancy, would offer substantial increases in revenue. Furnishings and equipment, worth +/- \$850,000, are included such as a tractor, 2007 Toyota Tacoma, tools for property management and more. Just 1.5 miles from Downtown Eureka Springs and 7.5 miles from Beaver Lake and the White River, guests enjoy convenience and abundant recreational opportunities.