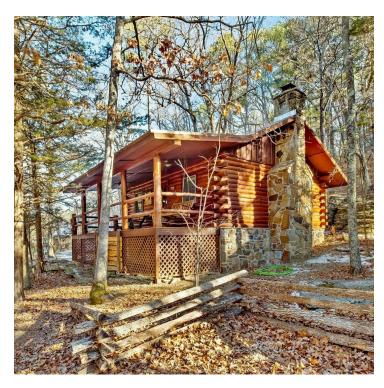

## CINNAMON VALLEY

3134 E Van Buren, Eureka Springs, AR 72632

#### PROPERTY DESCRIPTION

Discover Cinnamon Valley, a luxury log cabin retreat nestled on +/-136 acres in the Ozark Mountains. This enchanting property boasts 9 fully furnished luxury cabins, each offering a blend of comfort and elegance, on-property trails, as well as a plush management office with modern amenities, large washer and dryer, and guest lobby. Two spring-fed lakes offer prime fishing spots filled with Bass, Crappie, Perch, and Catfish. With expansive grounds, and less than 10% being utilized, there's ample opportunity for expansion, including two electrical junctions for future cabins. In 2023, gross income surpassed \$575,000. Maximized pricing, and occupancy, would offer substantial increases in revenue. Furnishings and equipment, worth +/- \$850,000, are included such as a tractor, 2007 Toyota Tacoma, tools for property management and more. Just 1.5 miles from Downtown Eureka Springs and 7.5 miles from Beaver Lake and the White River, guests enjoy convenience and abundant recreational opportunities.