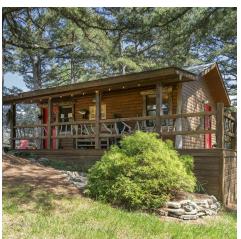

#### PROPERTY DESCRIPTION

Discover Cinnamon Valley, a luxury log cabin retreat nestled on +/-136 acres in the Ozark Mountains. This enchanting property boasts 9 fully furnished luxury cabins, each offering a blend of comfort and elegance, on-property trails, as well as a plush management office with modern amenities, large washer and dryer, and guest lobby. Two spring-fed lakes offer prime fishing spots filled with Bass, Crappie, Perch, and Catfish. With expansive grounds, and less than 10% being utilized, there's ample opportunity for expansion, including two electrical junctions for future cabins. In 2023, gross income surpassed \$575,000. Maximized pricing, and occupancy, would offer substantial increases in revenue. Furnishings and equipment, worth +/- \$850,000, are included such as a tractor, 2007 Toyota Tacoma, tools for property management and more. Just 1.5 miles from Downtown Eureka Springs and 7.5 miles from Beaver Lake and the White River, guests enjoy convenience and abundant recreational opportunities.