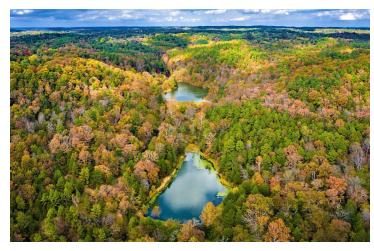

#### PROPERTY DESCRIPTION

Discover Cinnamon Valley, a luxury log cabin retreat nestled on +/-136 acres in the Ozark Mountains. This enchanting property boasts 9 fully furnished luxury cabins, each offering a blend of comfort and elegance, on-property trails, as well as a plush management office with modern amenities, large washer and dryer, and guest lobby. Two spring-fed lakes offer prime fishing spots filled with Bass, Crappie, Perch, and Catfish. With expansive grounds, and less than 10% being utilized, there's ample opportunity for expansion, including two electrical junctions for future cabins. In 2023, gross income surpassed \$575,000. Maximized pricing, and occupancy, would offer substantial increases in revenue. Furnishings and equipment, worth +/- \$850,000, are included such as a tractor, 2007 Toyota Tacoma, tools for property management and more. Just 1.5 miles from Downtown Eureka Springs and 7.5 miles from Beaver Lake and the White River, guests enjoy convenience and abundant recreational opportunities.