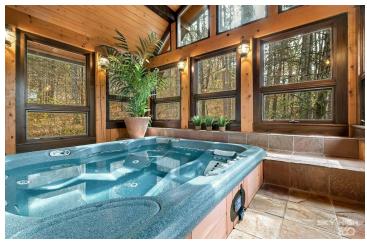

#### PROPERTY DESCRIPTION

Discover Cinnamon Valley, a luxury log cabin retreat nestled on +/-136 acres in the Ozark Mountains. This enchanting property boasts 9 fully furnished luxury cabins, each offering a blend of comfort and elegance, on-property trails, as well as a plush management office with modern amenities, large washer and dryer, and guest lobby. Two spring-fed lakes offer prime fishing spots filled with Bass, Crappie, Perch, and Catfish. With expansive grounds, and less than 10% being utilized, there's ample opportunity for expansion, including two electrical junctions for future cabins. In 2023, gross income surpassed \$575,000. Maximized pricing, and occupancy, would offer substantial increases in revenue. Furnishings and equipment, worth +/- \$850,000, are included such as a tractor, 2007 Toyota Tacoma, tools for property management and more. Just 1.5 miles from Downtown Eureka Springs and 7.5 miles from Beaver Lake and the White River, guests enjoy convenience and abundant recreational opportunities.