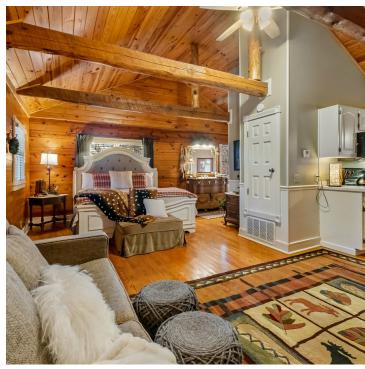

#### PROPERTY DESCRIPTION

Discover Cinnamon Valley, a luxury log cabin retreat nestled on +/-136 acres in the Ozark Mountains. This enchanting property boasts 9 fully furnished luxury cabins, each offering a blend of comfort and elegance, on-property trails, as well as a plush management office with modern amenities, large washer and dryer, and guest lobby. Two spring-fed lakes offer prime fishing spots filled with Bass, Crappie, Perch, and Catfish. With expansive grounds, and less than 10% being utilized, there's ample opportunity for expansion, including two electrical junctions for future cabins. In 2023, gross income surpassed \$575,000. Maximized pricing, and occupancy, would offer substantial increases in revenue. Furnishings and equipment, worth +/- \$850,000, are included such as a tractor, 2007 Toyota Tacoma, tools for property management and more. Just 1.5 miles from Downtown Eureka Springs and 7.5 miles from Beaver Lake and the White River, guests enjoy convenience and abundant recreational opportunities.