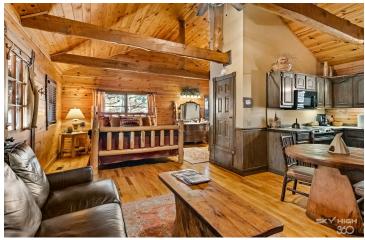

#### PROPERTY DESCRIPTION

Discover Cinnamon Valley, a luxury log cabin retreat nestled on +/-136 acres in the Ozark Mountains. This enchanting property boasts 9 fully furnished luxury cabins, each offering a blend of comfort and elegance, on-property trails, as well as a plush management office with modern amenities, large washer and dryer, and guest lobby. Two spring-fed lakes offer prime fishing spots filled with Bass, Crappie, Perch, and Catfish. With expansive grounds, and less than 10% being utilized, there's ample opportunity for expansion, including two electrical junctions for future cabins. In 2023, gross income surpassed \$575,000. Maximized pricing, and occupancy, would offer substantial increases in revenue. Furnishings and equipment, worth +/- \$850,000, are included such as a tractor, 2007 Toyota Tacoma, tools for property management and more. Just 1.5 miles from Downtown Eureka Springs and 7.5 miles from Beaver Lake and the White River, guests enjoy convenience and abundant recreational opportunities.