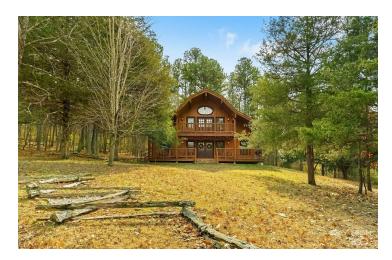

#### PROPERTY DESCRIPTION

Discover Cinnamon Valley, a luxury log cabin retreat nestled on +/-136 acres in the Ozark Mountains. This enchanting property boasts 9 fully furnished luxury cabins, each offering a blend of comfort and elegance, on-property trails, as well as a plush management office with modern amenities, large washer and dryer, and guest lobby. Two spring-fed lakes offer prime fishing spots filled with Bass, Crappie, Perch, and Catfish. With expansive grounds, and less than 10% being utilized, there's ample opportunity for expansion, including two electrical junctions for future cabins. In 2023, gross income surpassed \$575,000. Maximized pricing, and occupancy, would offer substantial increases in revenue. Furnishings and equipment, worth +/- \$850,000, are included such as a tractor, 2007 Toyota Tacoma, tools for property management and more. Just 1.5 miles from Downtown Eureka Springs and 7.5 miles from Beaver Lake and the White River, guests enjoy convenience and abundant recreational opportunities.