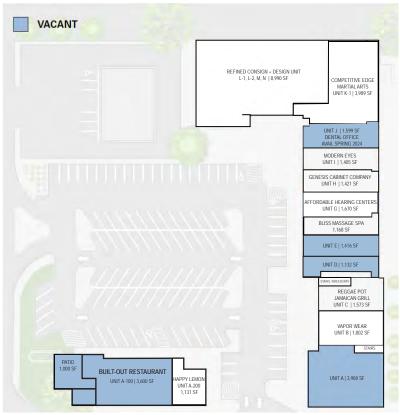

| Lease Rate:                          | Call Broker for Rates                                 |
|--------------------------------------|-------------------------------------------------------|
| Building Size:                       | 61,487 SF                                             |
| Number of Floors:                    | 2                                                     |
| Parking Spaces:                      | Approx. 212                                           |
| Available Retail Space:              | 1,132 SF - 5,710 SF<br>(See Site Plans for More Info) |
| Available Restaurant Space w/ Patio: | 3,600 SF                                              |
| NNN:                                 | \$8.90/SF                                             |
|                                      |                                                       |

# FLOOR PLANS & PROPERTY PHOTOS

**LEASE PLAN - UPPER LEVEL** 

**LEASE PLAN - LOWER LEVEL** 