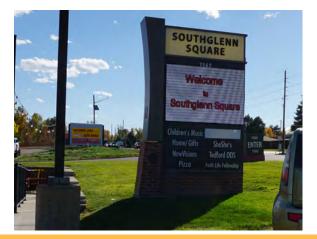

#### **PROPERTY OVERVIEW**

Southglenn Square shopping center is located on the southeast side of the intersection of Dry Creek and University in Centennial, Colorado. The property has strong street visibility with prominent monument signage, including a new electronic sign! It is directly across from a busy King Soopers anchored center, and caddy corner to Arapahoe High School with approximately 2,250 students and an open campus. Southglenn Square is located in an established, high-demographic neighborhood in the S/SW metro Denver area I mile from the Streets at Southglenn regional lifestyle center. The center is located on busy University Blvd. with close to 35,000 vehicles per day and is in close proximity to C-470 and Hampden/Highway 285.