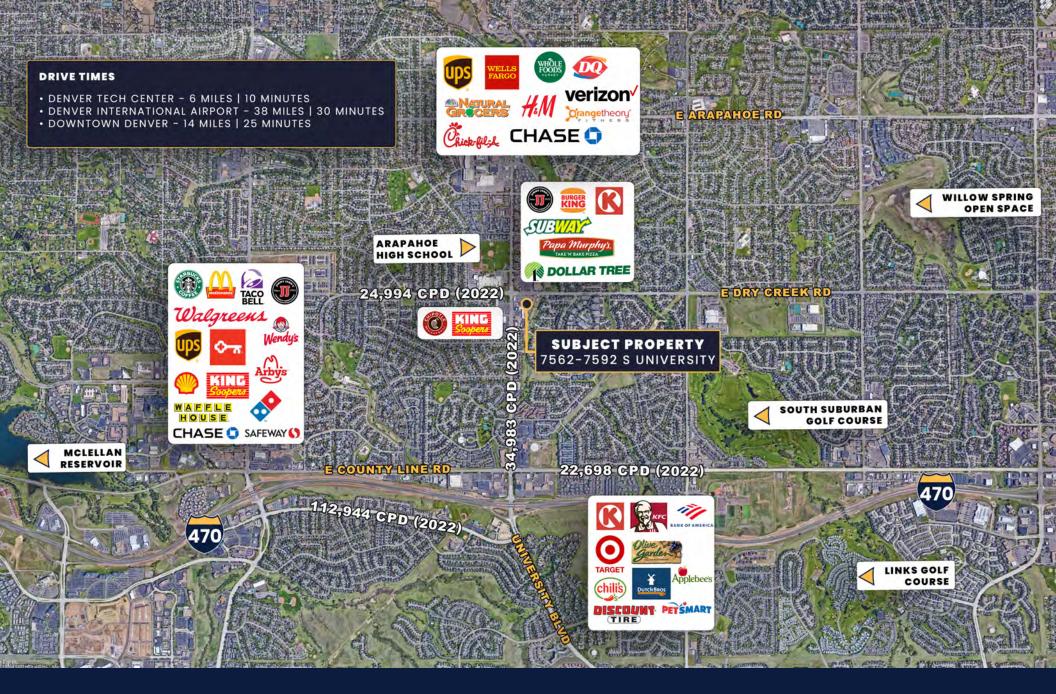

#### **PROPERTY OVERVIEW**

Southglenn Square shopping center is located on the southeast side of the intersection of Dry Creek and University in Centennial, Colorado. The property has strong street visibility with prominent monument signage, including a new electronic sign! It is directly across from a busy King Soopers anchored center, and caddy corner to Arapahoe High School with approximately 2,250 students and an open campus. Southglenn Square is located in an established, high-demographic neighborhood in the S/SW metro Denver area I mile from the Streets at Southglenn regional lifestyle center. The center is located on busy University Blvd. with close to 35,000 vehicles per day and is in close proximity to C-470 and Hampden/Highway 285.