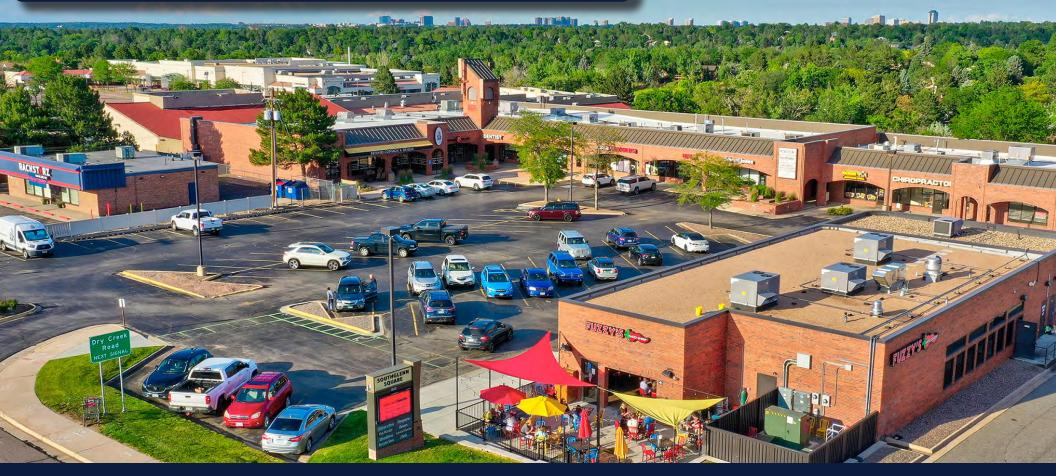

# **7562-7592 S UNIVERSITY BLVD**

CENTENNIAL, CO 80122

SOUTHGLENN SQUARE

#### **PROPERTY OVERVIEW**

Southglenn Square shopping center is located on the southeast side of the intersection of Dry Creek and University in Centennial, Colorado. The property has strong street visibility with prominent monument signage, including a new electronic sign! It is directly across from a busy King Soopers anchored center, and caddy corner to Arapahoe High School with approximately 2,250 students and an open campus. Southglenn Square is located in an established, high-demographic neighborhood in the S/SW metro Denver area I mile from the Streets at Southglenn regional lifestyle center. The center is located on busy University Blvd. with close to 35,000 vehicles per day and is in close proximity to C-470 and Hampden/Highway 285.