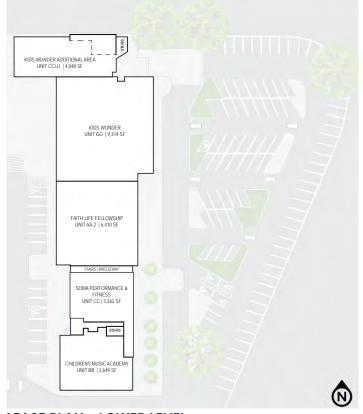

# FLOOR PLANS & PROPERTY PHOTOS

**LEASE PLAN - UPPER LEVEL** 

**LEASE PLAN - LOWER LEVEL** 

| Lease Rate:                          | Call Broker for Rates                                 |
|--------------------------------------|-------------------------------------------------------|
| Building Size:                       | 61,487 SF                                             |
| Number of Floors:                    | 2                                                     |
| Parking Spaces:                      | Approx. 212                                           |
| Available Retail Space:              | 1,132 SF - 5,710 SF<br>(See Site Plans for More Info) |
| Available Restaurant Space w/ Patio: | 3,600 SF                                              |
| NNN:                                 | \$8.90/SF                                             |
|                                      |                                                       |