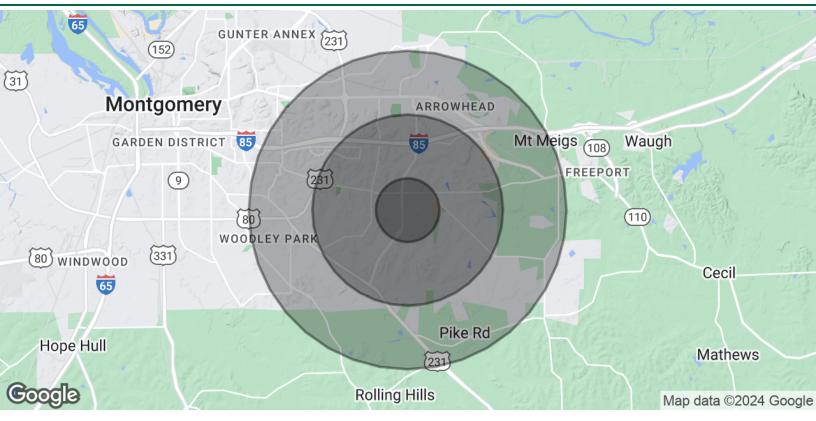

# 8085 TAYLOR ROAD EAST | LAND FOR SALE DEMOGRAPHICS MAP & REPORT

| POPULATION           | 1 MILE    | 3 MILES   | 5 MILES   |
|----------------------|-----------|-----------|-----------|
| Total Population     | 6,589     | 44,709    | 99,081    |
| Average Age          | 39        | 39        | 39        |
| Average Age (Male)   | 0         | 0         | 0         |
| Average Age (Female) | 0         | 0         | 0         |
| HOUSEHOLDS & INCOME  | 1 MILE    | 3 MILES   | 5 MILES   |
| Total Households     | 3,100     | 19,191    | 42,603    |
| # of Persons per HH  | 2.1       | 2.3       | 2.3       |
| Average HH Income    | \$98,422  | \$98,689  | \$85,375  |
| Average House Value  | \$313,229 | \$291,953 | \$247,785 |
|                      |           |           |           |

Demographics data derived from AlphaMap

THE RIGHT PLACE. THE RIGHT SPACE.