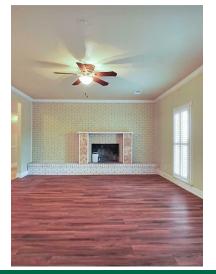

### **PROPERTY OVERVIEW**

Stately, is the word that comes to mind when you see this 7.46+/- with 6028 sqft of living space. The possibilities are endless. First floor has three bedroom, 1.5 bathrooms, title and wood throughout. Large living area for entertaining. The second floor contains a loft style bedroom with a walk in closet, separate bathroom and sauna. Attached in-law suite with 2 bedrooms and 1 bathroom. Well house has been complete redone 11/23. Exterior repainted 11/23. The barn is included with the sale of the home. Don't wait to make this home yours. Call your favorite agent today to schedule your private viewing. Call Kimberly Johnson at 334-439-8564 for for information.

## **ADDITIONAL PHOTOS**

**PAUL HODGES** paul.hodges@hodgeswarehouse.com 334.315.1382

THE RIGHT PLACE.
THE RIGHT SPACE.