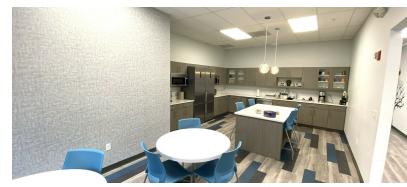

# PROPERTY OVERVIEW

Place your next office or medical company in the center of everything! This class A stand alone medical or corporate office rarely comes available. Location! Location! Location!

The building features many private offices / exam rooms, conference rooms, giant server room, a training area, breakroom/kitchen and open work areas. First and second floor are fully sprinklered. Building has a second floor that is air conditioned used for storage. Ample on site parking with a monument sign in place. Building went under a giant renovation in 2023 from new exterior paint, landscaping, interior upgrades from flooring to ceiling. Approx. 58 parking spaces on property.