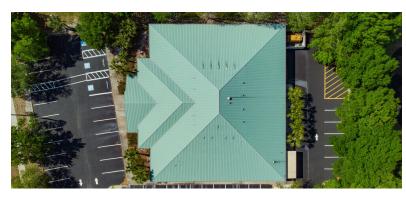

# PROPERTY OVERVIEW

Place your next office or medical company in the center of everything! This class A stand alone medical or corporate office rarely comes available. Location! Location! Location!

The building features many private offices / exam rooms, conference rooms, giant server room, a training area, breakroom/kitchen and open work areas. First and second floor are fully sprinklered. Building has a second floor that is air conditioned used for storage. Ample on site parking with a monument sign in place. Building went under a giant renovation in 2023 from new exterior paint, landscaping, interior upgrades from flooring to ceiling. Approx. 58 parking spaces on property.