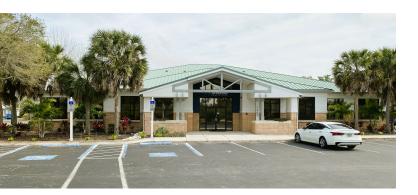

# PROPERTY OVERVIEW

Place your next office or medical company in the center of everything! This class A stand alone medical or corporate office rarely comes available. Location! Location! Location!

The building features many private offices / exam rooms, conference rooms, giant server room, a training area, breakroom/kitchen and open work areas. First and second floor are fully sprinklered. Building has a second floor that is air conditioned used for storage. Ample on site parking with a monument sign in place. Building went under a giant renovation in 2023 from new exterior paint, landscaping, interior upgrades from flooring to ceiling. Approx. 58 parking spaces on property.

Perfect set up for a corporate office, call center or medical practice.

Located minutes from all amenities of Lakewood Ranch and only a few minutes from I-75.

Lakewood Ranch was ranked #1 community in the Nation for the 6 year in a row!

Property is located in Lakewood Ranch's Corporate Park. With this premier location being minutes from the new Lakewood Ranch Waterside along with being steps from Center Point a 77,000 s.f. medical office building, hotel outparcel, 11 retail outparcels, 30,000 s.f. specialty grocer and 25,000 s.f. of inline shops.