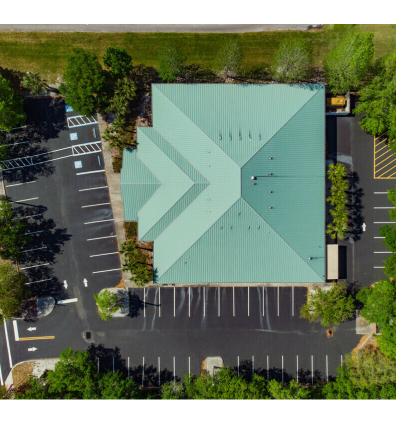

### **OFFERING SUMMARY**

| Sale Price:    | \$5,250,000 |  |
|----------------|-------------|--|
| Building Size: | 12,187 SF   |  |
| Available SF:  | 12,187 SF   |  |
| Lot Size:      | 1.34 Acres  |  |
| Year Built:    | 2001        |  |
| Renovated:     | 2023        |  |
| Zoning:        | PCD         |  |

# PROPERTY OVERVIEW

Place your next office or medical company in the center of everything! This class A stand alone medical or corporate office rarely comes available. Location! Location! Location!

The building features many private offices / exam rooms, conference rooms, giant server room, a training area, breakroom/kitchen and open work areas. First and second floor are fully sprinklered. Building has a second floor that is air conditioned used for storage. Ample on site parking with a monument sign in place. Building went under a giant renovation in 2023 from new exterior paint, landscaping, interior upgrades from flooring to ceiling. Approx. 58 parking spaces on property.