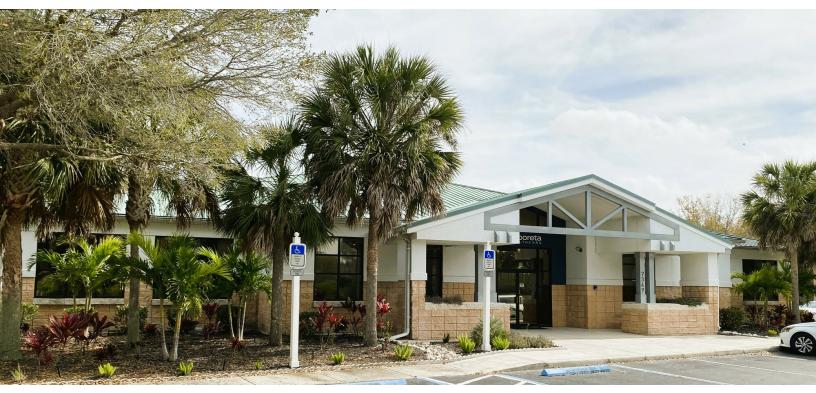

# PROPERTY OVERVIEW

Place your next office or medical company in the center of everything! This class A stand alone medical or corporate office rarely comes available. Location! Location! Location!

The building features many private offices / exam rooms, conference rooms, giant server room, a training area, breakroom/kitchen and open work areas. First and second floor are fully sprinklered. Building has a second floor that is air conditioned used for storage. Ample on site parking with a monument sign in place. Building went under a giant renovation in 2023 from new exterior paint, landscaping, interior upgrades from flooring to ceiling. Approx. 58 parking spaces on property.

Perfect set up for a corporate office, call center or medical practice.

Located minutes from all amenities of Lakewood Ranch and only a few minutes from I-75.

Lakewood Ranch was ranked #1 community in the Nation for the 6 year in a row!