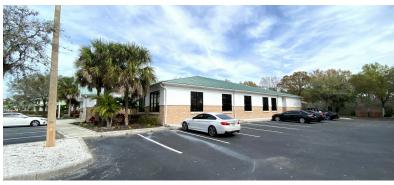

# PROPERTY OVERVIEW

Place your next office or medical company in the center of everything! This class A stand alone medical or corporate office rarely comes available. Location! Location! Location!

The building features many private offices / exam rooms, conference rooms, giant server room, a training area, breakroom/kitchen and open work areas. First and second floor are fully sprinklered. Building has a second floor that is air conditioned used for storage. Ample on site parking with a monument sign in place. Building went under a giant renovation in 2023 from new exterior paint, landscaping, interior upgrades from flooring to ceiling. Approx. 58 parking spaces on property.