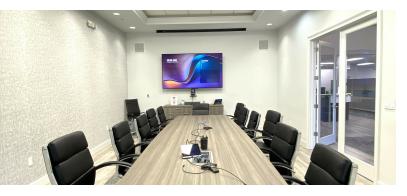

# PROPERTY OVERVIEW

Place your next office or medical company in the center of everything! This class A stand alone medical or corporate office rarely comes available. Location! Location! Location!

The building features many private offices / exam rooms, conference rooms, giant server room, a training area, breakroom/kitchen and open work areas. First and second floor are fully sprinklered. Building has a second floor that is air conditioned used for storage. Ample on site parking with a monument sign in place. Building went under a giant renovation in 2023 from new exterior paint, landscaping, interior upgrades from flooring to ceiling. Approx. 58 parking spaces on property.