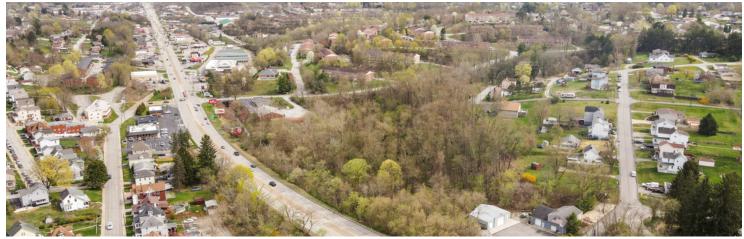

#### **PROPERTY OVERVIEW**

Discover an exceptional opportunity with this prime property, zoned RM for multifamily development and strategically positioned in the Pittsburgh area. Spanning 7 acres at a signalized intersection, this site holds significant potential for residential and multifamily investment. With a new bridge installation scheduled for Spring 2024, the property's access and connectivity will be further enhanced, paving the way for future growth and substantial ROI. Its proximity to key amenities and services, combined with favorable market conditions, sets the stage for high rental demand and long-term investment success. As infrastructure improvements continue to enhance accessibility, this property presents a compelling prospect for investors seeking to capitalize on the thriving multifamily market in the Pittsburgh area.

#### **PROPERTY HIGHLIGHTS**

- · Zoned RM for multifamily development
- - Prime location in the Pittsburgh area
- - New bridge installation in Spring 2024
- - Ideal for residential and multifamily investment
- - Strategic positioning for future growth
- - Proximity to key amenities and services