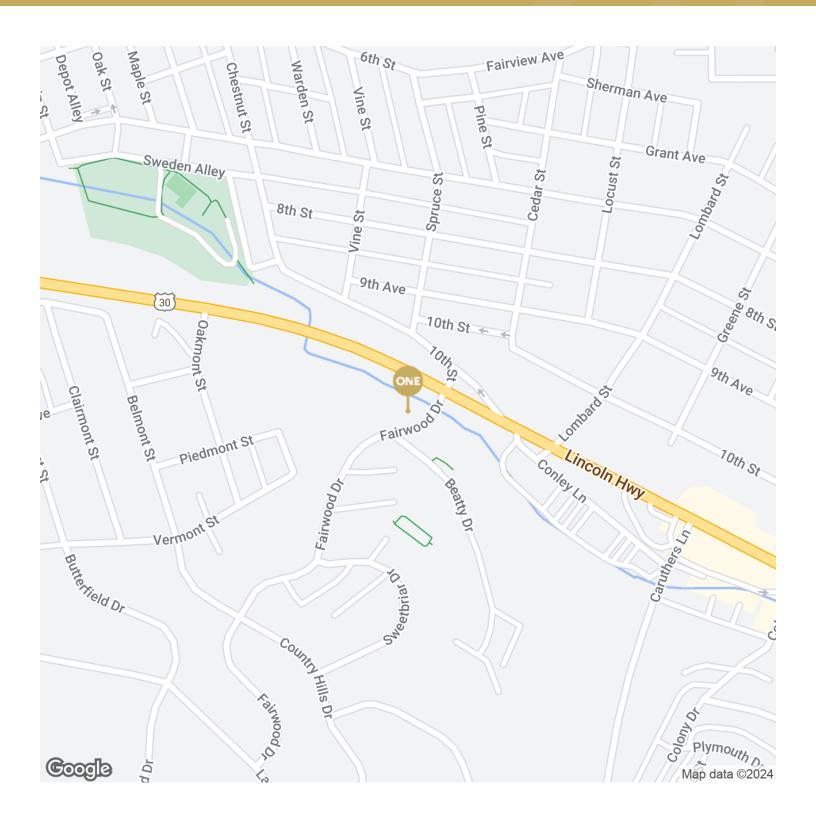

#### **PROPERTY OVERVIEW**

Discover an exceptional opportunity with this prime property, zoned RM for multifamily development and strategically positioned in the Pittsburgh area. Spanning 7 acres at a signalized intersection, this site holds significant potential for residential and multifamily investment. With a new bridge installation scheduled for Spring 2024, the property's access and connectivity will be further enhanced, paving the way for future growth and substantial ROI. Its proximity to key amenities and services, combined with favorable market conditions, sets the stage for high rental demand and long-term investment success. As infrastructure improvements continue to enhance accessibility, this property presents a compelling prospect for investors seeking to capitalize on the thriving multifamily market in the Pittsburgh area.

#### **PROPERTY HIGHLIGHTS**

- · Zoned RM for multifamily development
- - Prime location in the Pittsburgh area
- - New bridge installation in Spring 2024
- - Ideal for residential and multifamily investment
- - Strategic positioning for future growth
- - Proximity to key amenities and services