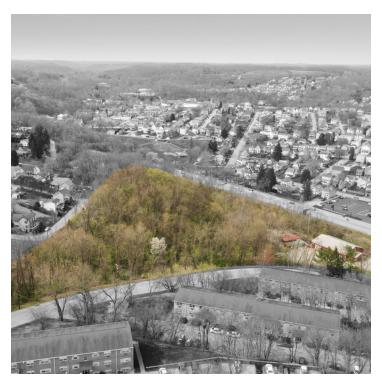

#### **PROPERTY OVERVIEW**

Discover an exceptional opportunity with this prime property, zoned RM for multifamily development and strategically positioned in the Pittsburgh area. Spanning 7 acres at a signalized intersection, this site holds significant potential for residential and multifamily investment. With a new bridge installation scheduled for Spring 2024, the property's access and connectivity will be further enhanced, paving the way for future growth and substantial ROI. Its proximity to key amenities and services, combined with favorable market conditions, sets the stage for high rental demand and long-term investment success. As infrastructure improvements continue to enhance accessibility, this property presents a compelling prospect for investors seeking to capitalize on the thriving multifamily market in the Pittsburgh area.

#### **PROPERTY HIGHLIGHTS**

- · Zoned RM for multifamily development
- - Prime location in the Pittsburgh area
- - New bridge installation in Spring 2024
- - Ideal for residential and multifamily investment
- - Strategic positioning for future growth
- - Proximity to key amenities and services