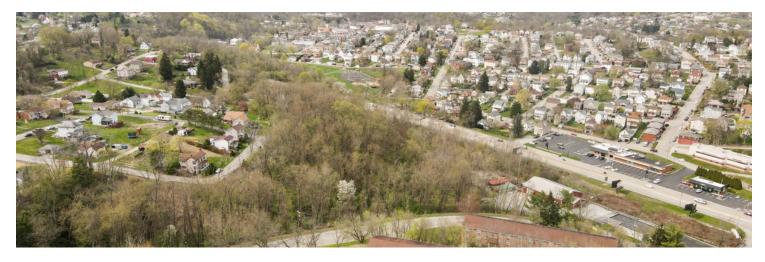

#### **PROPERTY OVERVIEW**

Discover an exceptional opportunity with this prime property, zoned RM for multifamily development and strategically positioned in the Pittsburgh area. Spanning 7 acres at a signalized intersection, this site holds significant potential for residential and multifamily investment. With a new bridge installation scheduled for Spring 2024, the property's access and connectivity will be further enhanced, paving the way for future growth and substantial ROI. Its proximity to key amenities and services, combined with favorable market conditions, sets the stage for high rental demand and long-term investment success. As infrastructure improvements continue to enhance accessibility, this property presents a compelling prospect for investors seeking to capitalize on the thriving multifamily market in the Pittsburgh area.

#### **PROPERTY HIGHLIGHTS**

- · Zoned RM for multifamily development
- - Prime location in the Pittsburgh area
- - New bridge installation in Spring 2024
- - Ideal for residential and multifamily investment
- - Strategic positioning for future growth
- - Proximity to key amenities and services