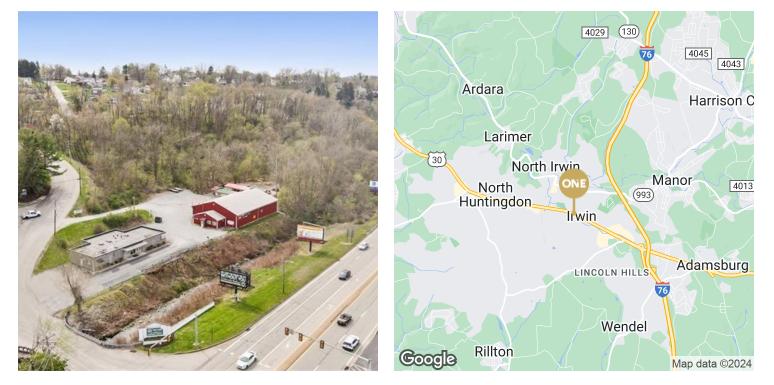

### **PROPERTY OVERVIEW**

Approximately 4 Commercial Acres at Signalized Corner; New Bridge Under Construction 2024

### **PROPERTY HIGHLIGHTS**

- - Zoned C-H for commercial and retail use
- Strategic location in the Pittsburgh area •
- - Versatile property for retail and street retail investment
- Signalized intersection for high visibility •
- - Accommodating 3500 SF medical office space
- Includes a 6000 SF metal warehouse building
- Ideal for a range of retail businesses •
- Ample space for diverse retail opportunities •
- Potential for strong customer traffic •
- - Established presence in a thriving commercial market