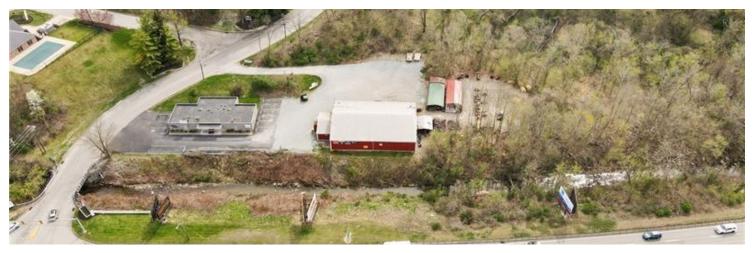

### **PROPERTY OVERVIEW**

Approximately 4 Commercial Acres at Signalized Corner; New Bridge Under Construction 2024

### **PROPERTY HIGHLIGHTS**

- - Zoned C-H for commercial and retail use
- Strategic location in the Pittsburgh area •
- - Versatile property for retail and street retail investment
- Signalized intersection for high visibility •
- - Accommodating 3500 SF medical office space
- Includes a 6000 SF metal warehouse building
- Ideal for a range of retail businesses •
- Ample space for diverse retail opportunities •
- Potential for strong customer traffic •
- - Established presence in a thriving commercial market