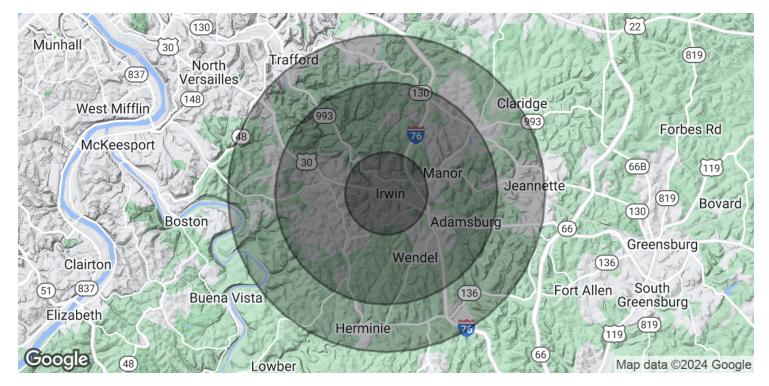

## FOR SALE

| POPULATION           | 1.3 MILES | 3.5 MILES | 5 MILES   |
|----------------------|-----------|-----------|-----------|
| Total Population     | 11,227    | 42,978    | 72,138    |
| Average Age          | 44        | 44        | 45        |
| Average Age (Male)   | 42        | 43        | 44        |
| Average Age (Female) | 45        | 45        | 46        |
| HOUSEHOLDS & INCOME  | 1.3 MILES | 3.5 MILES | 5 MILES   |
| Total Households     | 5,083     | 17,811    | 30,242    |
| # of Persons per HH  | 2.2       | 2.4       | 2.4       |
| Average HH Income    | \$104,834 | \$111,673 | \$105,981 |
| Average House Value  | \$271,840 | \$282,760 | \$267,949 |
|                      |           |           |           |

Demographics data derived from AlphaMap