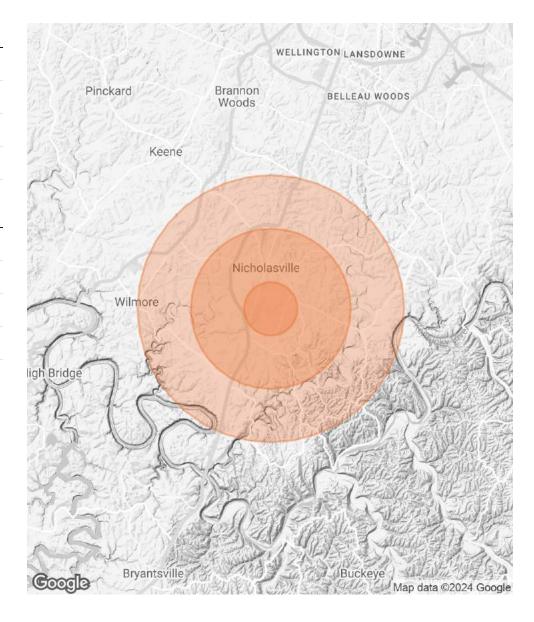

## **DEMOGRAPHICS MAP & REPORT**

| POPULATION                           | 1 MILE          | 3 MILES               | 5 MILES               |
|--------------------------------------|-----------------|-----------------------|-----------------------|
| TOTAL POPULATION                     | 6,016           | 26,406                | 39,033                |
| AVERAGE AGE                          | 37.2            | 37.8                  | 37.9                  |
| AVERAGE AGE (MALE)                   | 39.9            | 37.8                  | 37.4                  |
| AVERAGE AGE (FEMALE)                 | 37.3            | 38.6                  | 39.0                  |
|                                      |                 |                       |                       |
| HOUSEHOLDS & INCOME                  | 1 MILE          | 3 MILES               | 5 MILES               |
| HOUSEHOLDS & INCOME TOTAL HOUSEHOLDS | 1 MILE<br>2,362 | <b>3 MILES</b> 10,512 | <b>5 MILES</b> 15,281 |
|                                      |                 |                       |                       |
| TOTAL HOUSEHOLDS                     | 2,362           | 10,512                | 15,281                |

<sup>\*</sup> Demographic data derived from 2020 ACS - US Census

**NEAL METCALFE** 

O: 859.306.0614 neal.metcalfe@svn.com GABE MEASNER