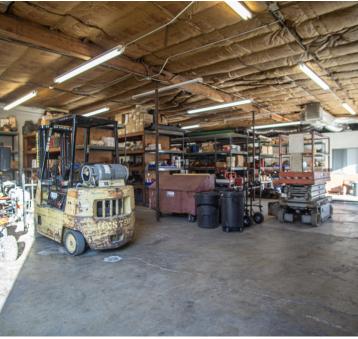

## **Property Highlights**

- +/- 4,396 SF Industrial Warehouse
- +/- 1,700 SF of Office
- +/- 5,500 SF Concrete Fenced Yard
- Four (4) Grade Level Doors
- 12' Minimum Clear Height
- 200 Amps of Power
- Conveniently Located Near the 60, 71, and 10
  Freeways