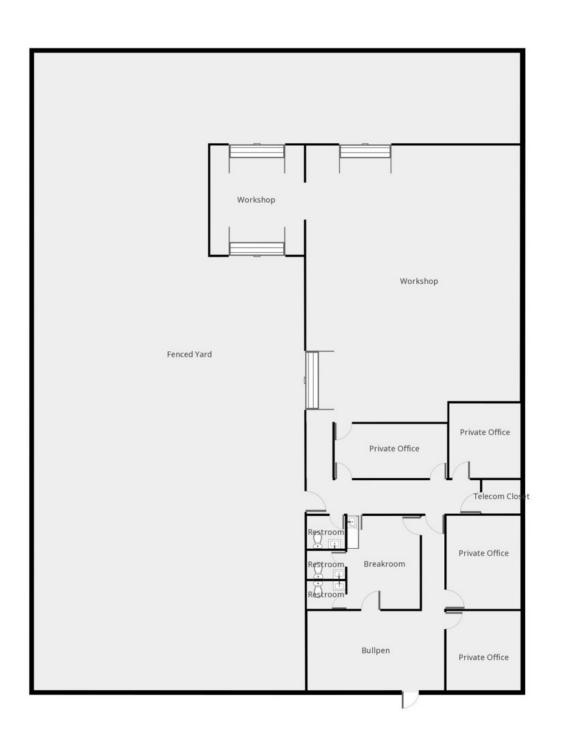

## **Property Highlights**

- +/- 4,396 SF Industrial Warehouse
- +/- 1,700 SF of Office
- +/- 5,500 SF Concrete Fenced Yard
- Four (4) Grade Level Doors
- 12' Minimum Clear Height
- 200 Amps of Power
- Conveniently Located Near the 60, 71, and 10
  Freeways