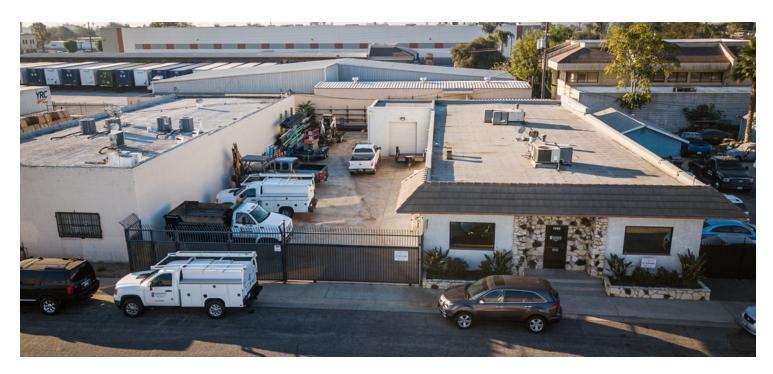

## WAREHOUSE WITH YARD FOR LEASE

# 1242 TRANSIT AVE

POMONA, CALIFORNIA 91766

| OFFERING SUMMARY |                |
|------------------|----------------|
| Lease Rate:      | \$1.35 psf G   |
| Building Size:   | 4,396 SF       |
| Lot Size:        | 10,274 SF      |
| Available Date:  | August 1, 2024 |
|                  |                |

## **Property Highlights**

- +/- 4,396 SF Industrial Warehouse
- +/- 1,700 SF of Office
- +/- 5,500 SF Concrete Fenced Yard
- Four (4) Grade Level Doors
- 12' Minimum Clear Height
- 200 Amps of Power
- Conveniently Located Near the 60, 71, and 10
  Freeways