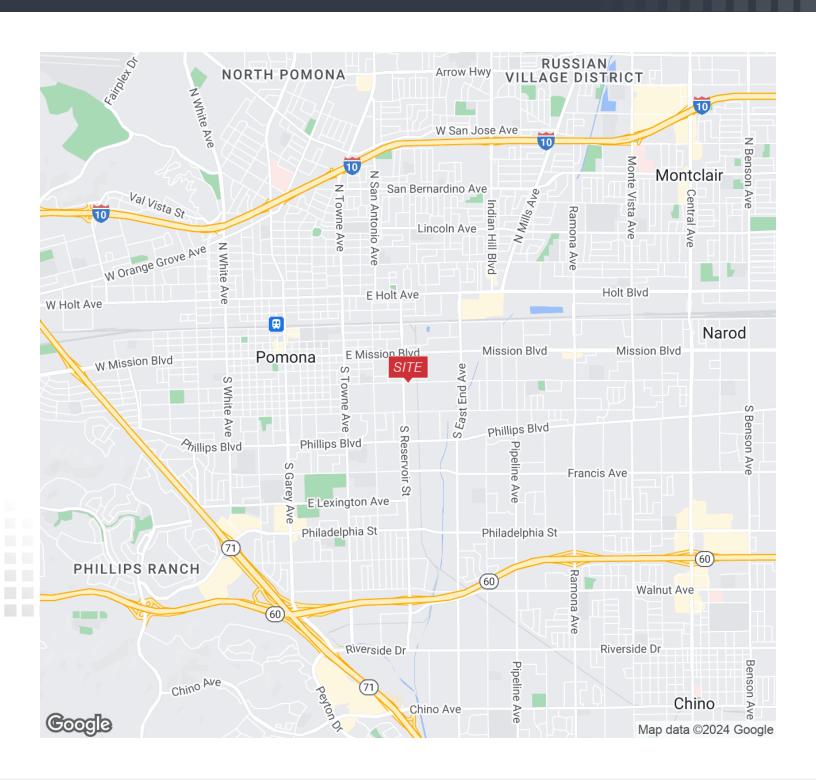

# 1242 TRANSIT AVE

POMONA, CALIFORNIA 91766

| OFFERING SUMMARY |                |
|------------------|----------------|
| Lease Rate:      | \$1.35 psf G   |
| Building Size:   | 4,396 SF       |
| Lot Size:        | 10,274 SF      |
| Available Date:  | August 1, 2024 |
|                  |                |

## **Property Highlights**

- +/- 4,396 SF Industrial Warehouse
- +/- 1,700 SF of Office
- +/- 5,500 SF Concrete Fenced Yard
- Four (4) Grade Level Doors
- 12' Minimum Clear Height
- 200 Amps of Power
- Conveniently Located Near the 60, 71, and 10
  Freeways