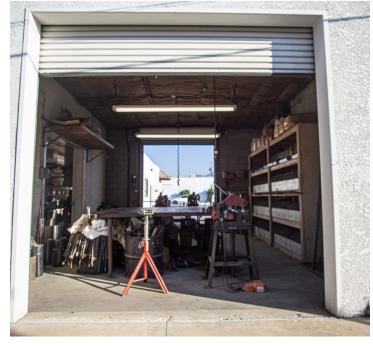

## **Property Highlights**

- +/- 4,396 SF Industrial Warehouse
- +/- 1,700 SF of Office
- +/- 5,500 SF Concrete Fenced Yard
- Four (4) Grade Level Doors
- 12' Minimum Clear Height
- 200 Amps of Power
- Conveniently Located Near the 60, 71, and 10
  Freeways