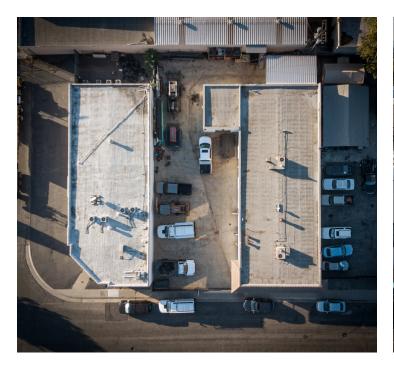

## **Property Highlights**

- +/- 4,396 SF Industrial Warehouse
- +/- 1,700 SF of Office
- +/- 5,500 SF Concrete Fenced Yard
- Four (4) Grade Level Doors
- 12' Minimum Clear Height
- 200 Amps of Power
- Conveniently Located Near the 60, 71, and 10
  Freeways