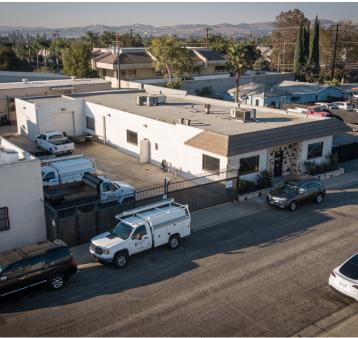

## WAREHOUSE WITH YARD FOR LEASE

# 1242 TRANSIT AVE

POMONA, CALIFORNIA 91766

| OFFERING SUMMARY |                |
|------------------|----------------|
| Lease Rate:      | \$1.35 psf G   |
| Building Size:   | 4,396 SF       |
| Lot Size:        | 10,274 SF      |
| Available Date:  | August 1, 2024 |
|                  |                |