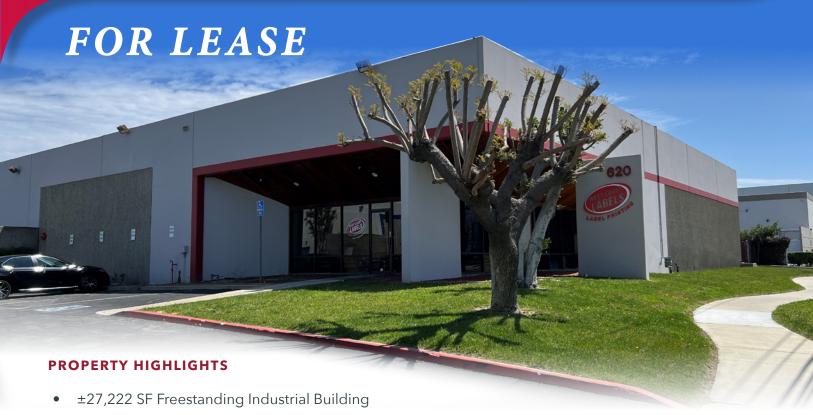

## 620 Richfield Rd Placentia, CA

±27,222 SF
FREESTANDING INDUSTRIAL BUILDING

- ±6,000 SF of Office Space
- 1200 Amps 277/480v Power (verify)
- Great Flectrical Distribution
- 3 Ground Level Doors
- 2:1 Parking
- Shop Restrooms
- 2 Clean Rooms (removable)
- Fire Sprinklered
- Drive Around Building
- Fenced Yard / Parking