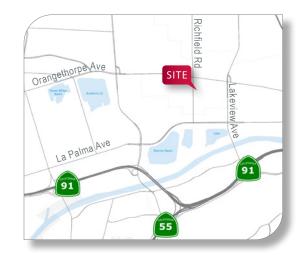

## 620 Richfield Rd Placentia, CA

±27,222 SF
FREESTANDING INDUSTRIAL BUILDING

- ±6,000 SF of Office Space
- 1200 Amps 277/480v Power (verify)
- Great Flectrical Distribution
- 3 Ground Level Doors
- 2:1 Parking
- Shop Restrooms
- 2 Clean Rooms (removable)
- Fire Sprinklered
- Drive Around Building
- Fenced Yard / Parking

## 620 Richfield Rd Placentia, CA