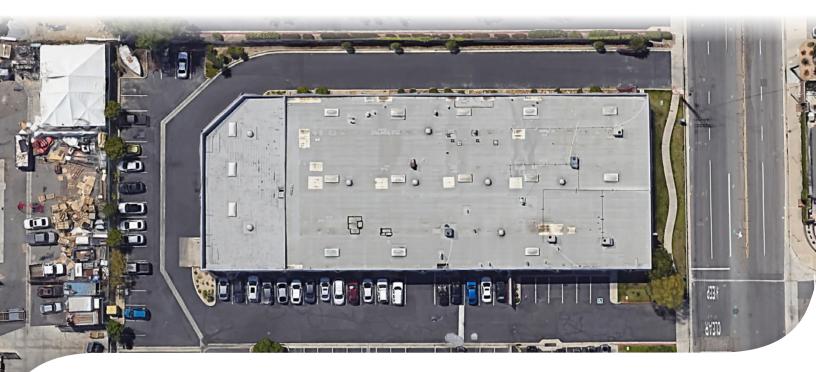

## 620 Richfield Rd Placentia, CA

±27,222 SF
FREESTANDING INDUSTRIAL BUILDING

- ±6,000 SF of Office Space
- 1200 Amps 277/480v Power (verify)
- Great Flectrical Distribution
- 3 Ground Level Doors
- 2:1 Parking
- Shop Restrooms
- 2 Clean Rooms (removable)
- Fire Sprinklered
- Drive Around Building
- Fenced Yard / Parking

## ±27,222 SF FREESTANDING INDUSTRIAL BUILDING