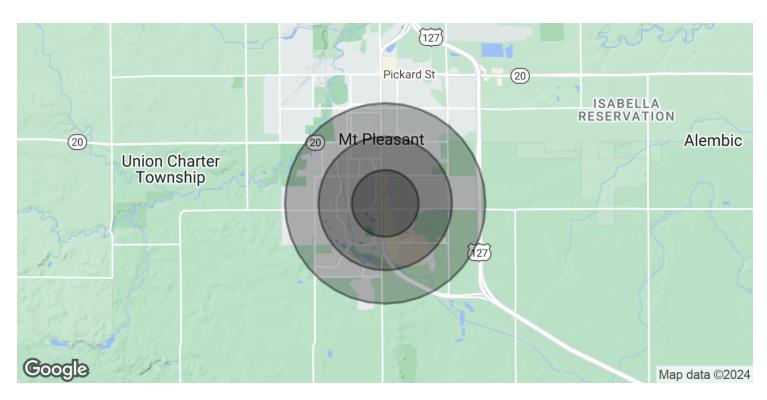

#### Mt. Pleasant

| POPULATION           | 0.5 MILES | 1 MILE    | 1.5 MILES |
|----------------------|-----------|-----------|-----------|
| Total Population     | 3,776     | 12,852    | 19,105    |
| Average Age          | 28        | 28        | 30        |
| Average Age (Male)   | 0         | 0         | 0         |
| Average Age (Female) | 0         | 0         | 0         |
| HOUSEHOLDS & INCOME  | 0.5 MILES | 1 MILE    | 1.5 MILES |
| Total Households     | 1,163     | 4,455     | 7,297     |
| # of Persons per HH  | 3.2       | 2.9       | 2.6       |
| Average HH Income    | \$56,515  | \$51,408  | \$54,970  |
| Average House Value  | \$176,047 | \$189,416 | \$203,928 |

Demographics data derived from AlphaMap