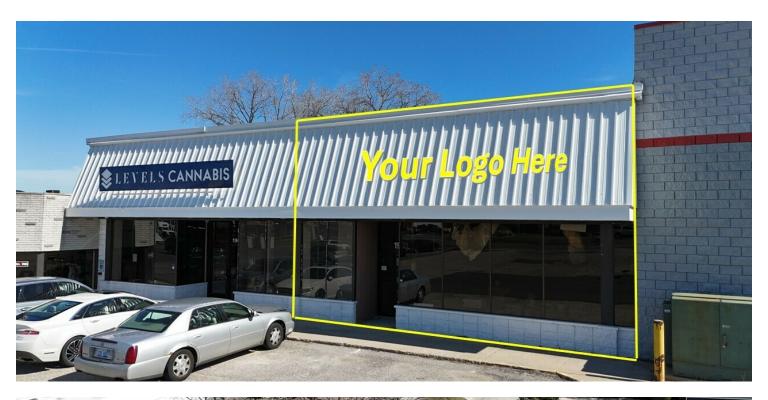

#### **PROPERTY OVERVIEW**

Introducing 1901 S Mission St, a premier commercial property available for lease in Mt. Pleasant, Ml. Positioned in the prime commercial corridor of Mission St, the bustling main thoroughfare of Mt. Pleasant, and located next to Central Michigan University's campus, this high visibility unit offers great retail potential. Whether you're in retail, medical, or office space, there are multiple configurations to suit your needs, making it the perfect location for your business to thrive.

#### **PROPERTY HIGHLIGHTS**

- Private Parking
- High-Visibility Location
- Commercial Corridor
- Multiple Configurations Available