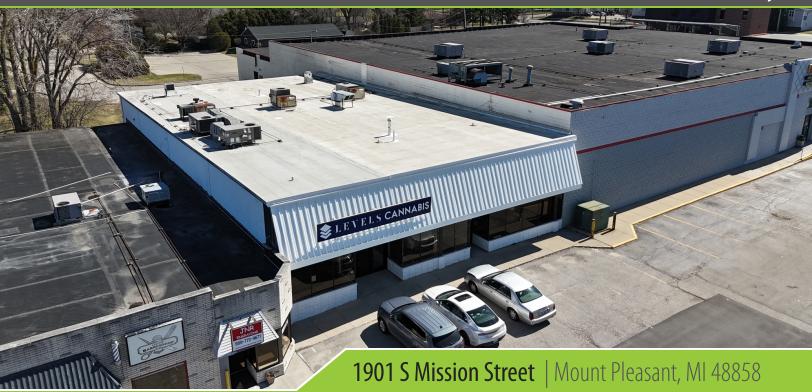

### 1901 S Mission Street

#### **PROPERTY OVERVIEW**

Introducing 1901 S Mission St, a premier commercial property available for lease in Mt. Pleasant, Ml. Positioned in the prime commercial corridor of Mission St, the bustling main thoroughfare of Mt. Pleasant, and located next to Central Michigan University's campus, this high visibility unit offers great retail potential. Whether you're in retail, medical, or office space, there are multiple configurations to suit your needs, making it the perfect location for your business to thrive.