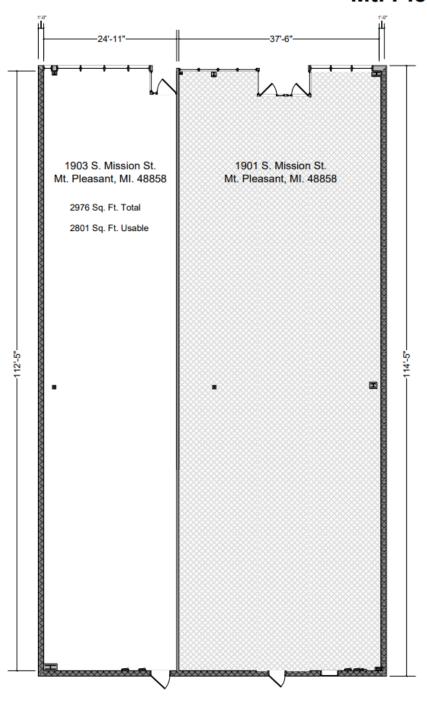

#### executive summary

| 2,976 SF            |
|---------------------|
| \$14.00 SF/YR (NNN) |
| 0.25 ACRES          |
| 1970                |
| 2011                |
| COMMERCIAL          |
| MT. PLEASANT        |
|                     |

#### **PROPERTY OVERVIEW**

Introducing 1901 S Mission St, a premier commercial property available for lease in Mt. Pleasant, Ml. Positioned in the prime commercial corridor of Mission St, the bustling main thoroughfare of Mt. Pleasant, and located next to Central Michigan University's campus, this high visibility unit offers great retail potential. Whether you're in retail, medical, or office space, there are multiple configurations to suit your needs, making it the perfect location for your business to thrive.