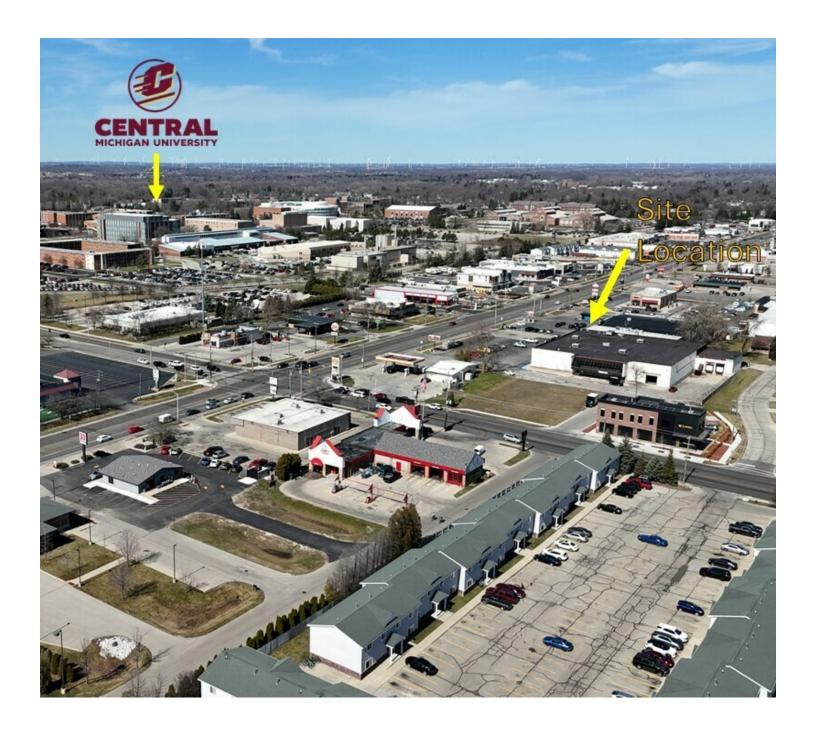

#### **PROPERTY OVERVIEW**

Introducing 1901 S Mission St, a premier commercial property available for lease in Mt. Pleasant, Ml. Positioned in the prime commercial corridor of Mission St, the bustling main thoroughfare of Mt. Pleasant, and located next to Central Michigan University's campus, this high visibility unit offers great retail potential. Whether you're in retail, medical, or office space, there are multiple configurations to suit your needs, making it the perfect location for your business to thrive.