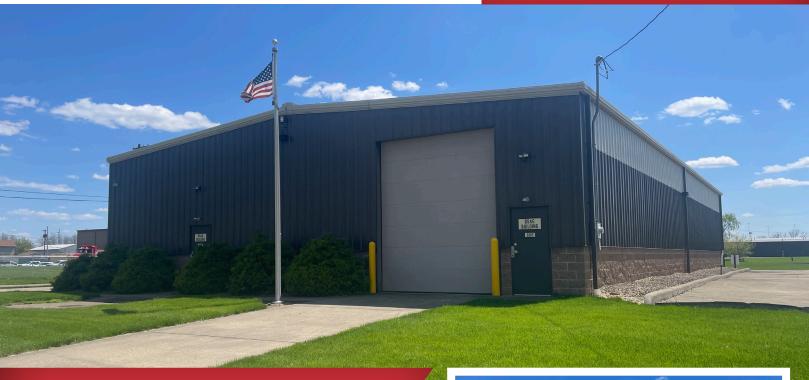

# **FOR SALE** 6,000/SF Industrial

# 808 - 9th St SW Canton, Ohio 44702

| TOTAL SQ FT    | 6,000           |
|----------------|-----------------|
| SALE PRICE     | \$399,000.00    |
| ACRES          | 1.33            |
| YEAR BUILT     | 2010            |
| ZONING         | 12              |
| PARCEL         | 246515          |
| OVERHEAD DOORS | 2 (12' x 14')   |
| TAXES          | \$3,366.52/half |
|                |                 |

### **Property Details**

- Quality building with drive thru access and a small office.
- Like new condition.
- Located on the SW corner of 9th St SW and Marion Ave SW, close to I-77 and Route 30.