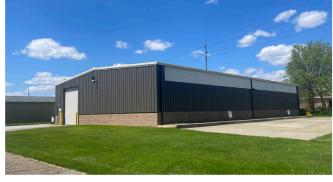

# **FOR SALE** 6,000/SF Industrial

# 808 - 9th St SW Canton, Ohio 44702

| TOTAL SQ FT    | 6,000           |
|----------------|-----------------|
| SALE PRICE     | \$399,000.00    |
| ACRES          | 1.33            |
| YEAR BUILT     | 2010            |
| ZONING         | 12              |
| PARCEL         | 246515          |
| OVERHEAD DOORS | 2 (12' x 14')   |
| TAXES          | \$3,366.52/half |
|                |                 |

### **Property Details**

- Quality building with drive thru access and a small office.
- Like new condition.
- Located on the SW corner of 9th St SW and Marion Ave SW, close to I-77 and Route 30.