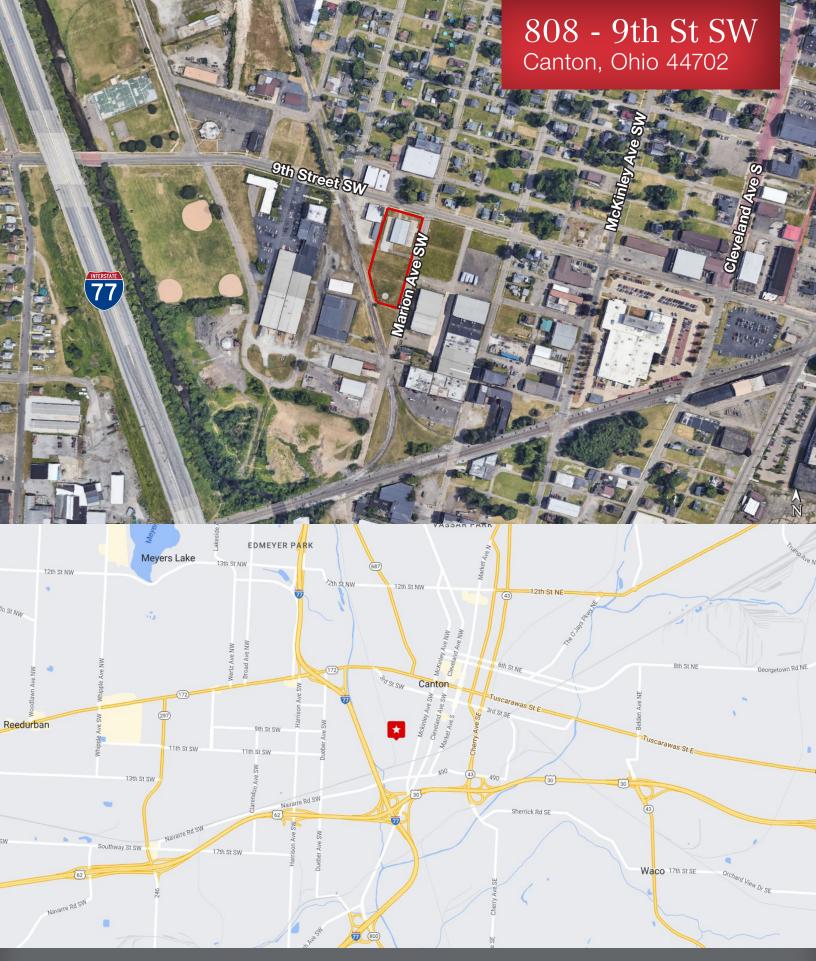

# 808 - 9th St SW Canton, Ohio 44702

| TOTAL SQ FT    | 6,000           |
|----------------|-----------------|
| SALE PRICE     | \$399,000.00    |
| ACRES          | 1.33            |
| YEAR BUILT     | 2010            |
| ZONING         | 12              |
| PARCEL         | 246515          |
| OVERHEAD DOORS | 2 (12' x 14')   |
| TAXES          | \$3,366.52/half |
|                |                 |

### **Property Details**

- Quality building with drive thru access and a small office.
- Like new condition.
- Located on the SW corner of 9th St SW and Marion Ave SW, close to I-77 and Route 30.