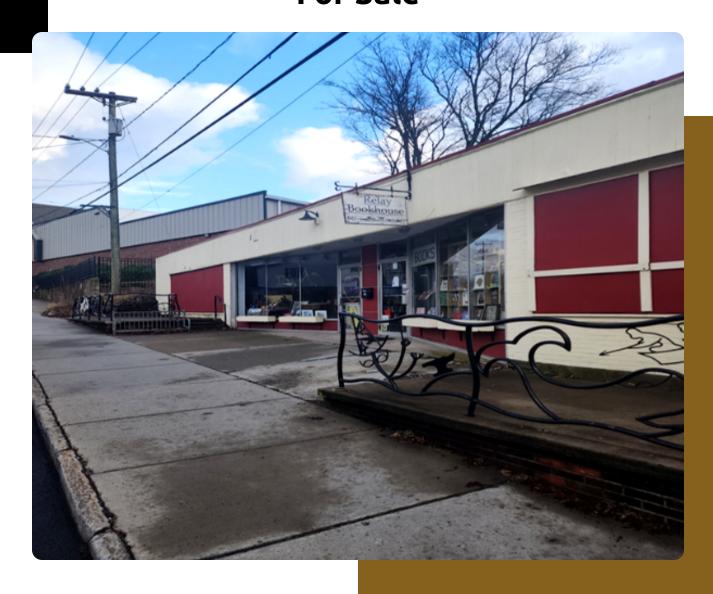

# **100 GREENWOOD AVENUE**

For Sale

#### PROPERTY DESCRIPTION

Introducing an exceptional retail investment opportunity in the heart of the Bethel area. This historic 6,473 SF building, dating back to 1901, offers a prime location for retail entrepreneurs. Zoned VC and boasting 100% occupancy, the property features 2,300 SF of rentable space, ideally suited for a single tenant or easily divisible into two units of approximately 1,150 SF each. With convenient separate entrance doors for each half, the potential for maximizing returns is unparalleled. Additionally, a current month-to-month rental agreement for one of the apartments presents immediate income potential.

### 100 Greenwood Avenue Bethel, CT 06801