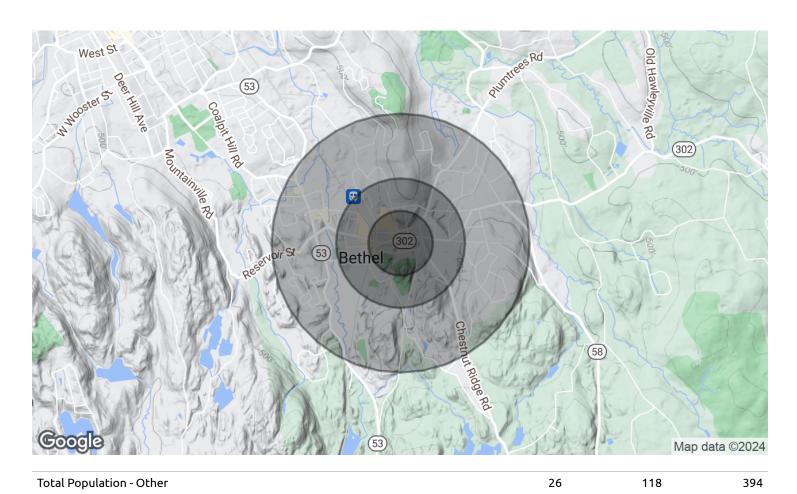

#### **OFFERING SUMMARY**

Sale Drice

| Sale Filce.       |                                                  |                  | \$123,000 |
|-------------------|--------------------------------------------------|------------------|-----------|
| Building Size:    |                                                  |                  | 6,473 SF  |
| DEMOGRAPHICS      | 0.25 MILES 0.5 MILES 1   247 833 2   638 2,002 6 | 1 MILE           |           |
| Total Households  | 247                                              | 833              | 2,853     |
| Total Population  | 638                                              | 2,002            | 6,548     |
| Average HH Income | \$69,108                                         | 833 2<br>2,002 6 | \$80,694  |
|                   |                                                  |                  |           |

\$725,000

Scalzo Commercial & New Development 4 Stony Hill Road | Bethel, CT 06801

| POPULATION                         | 0.25 MILES | 0.5 MILES | 1 MILE    |
|------------------------------------|------------|-----------|-----------|
| Total Population                   | 638        | 2,002     | 6,548     |
| Average Age                        | 35.6       | 37.3      | 39.1      |
| Average Age (Male)                 | 33.6       | 34.5      | 35.9      |
| Average Age (Female)               | 31.7       | 36.0      | 39.6      |
| HOUSEHOLDS & INCOME                | 0.25 MILES | 0.5 MILES | 1 MILE    |
| Total Households                   | 247        | 833       | 2,853     |
| # of Persons per HH                | 2.6        | 2.4       | 2.3       |
| Average HH Income                  | \$69,108   | \$75,787  | \$80,694  |
| Average House Value                | \$184,929  | \$233,857 | \$264,324 |
| RACE                               | 0.25 MILES | 0.5 MILES | 1 MILE    |
| Total Population - White           | 283        | 1,131     | 4,332     |
| Total Population - Black           | 230        | 477       | 1,007     |
| Total Population - Asian           | 18         | 99        | 406       |
| Total Population - Hawaiian        | 0          | 0         | 0         |
| Total Population - American Indian | 0          | 0         | 0         |

### **Demographics Map & Report**

2020 American Community Survey (ACS)