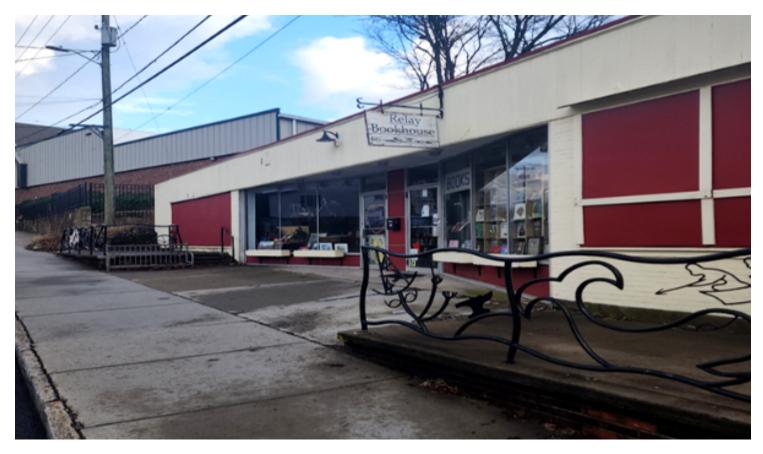

#### PROPERTY DESCRIPTION

Introducing an exceptional retail investment opportunity in the heart of the Bethel area. This historic 6,473 SF building, dating back to 1901, offers a prime location for retail entrepreneurs. Zoned VC and boasting 100% occupancy, the property features 2,300 SF of rentable space, ideally suited for a single tenant or easily divisible into two units of approximately 1,150 SF each. With convenient separate entrance doors for each half, the potential for maximizing returns is unparalleled. Additionally, a current month-to-month rental agreement for one of the apartments presents immediate income potential.

### 100 Greenwood Avenue Bethel, CT 06801