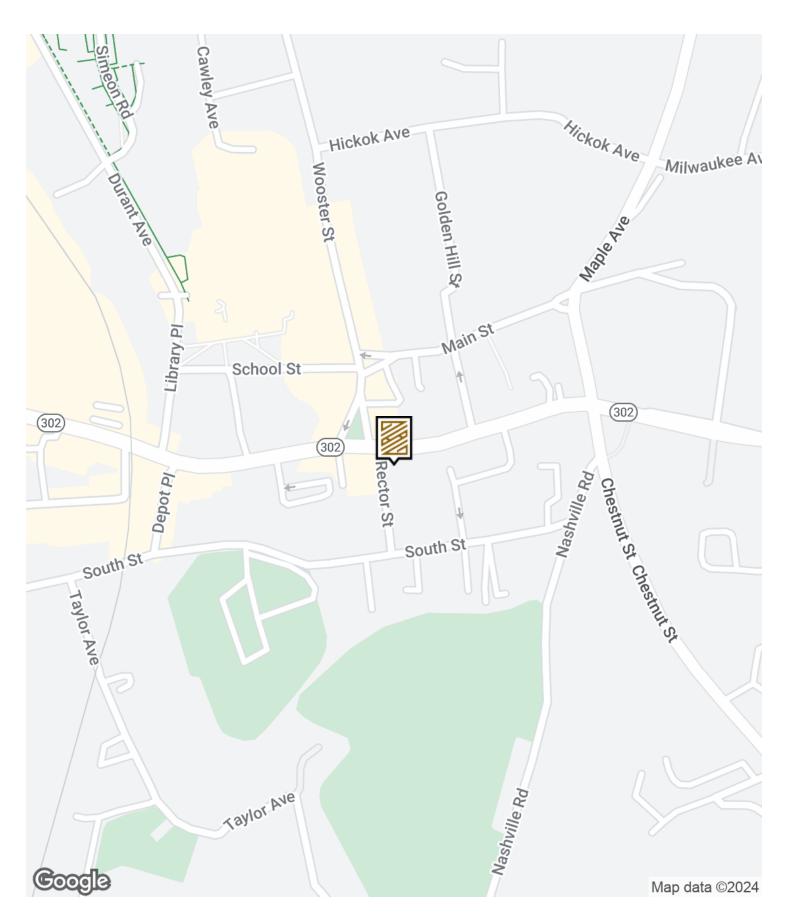

--|--------------------------------------------------|------------------|-----------|
| Building Size:    |                                                  |                  | 6,473 SF  |
| DEMOGRAPHICS      | 0.25 MILES 0.5 MILES 1   247 833 2   638 2,002 6 | 1 MILE           |           |
| Total Households  | 247                                              | 833              | 2,853     |
| Total Population  | 638                                              | 2,002            | 6,548     |
| Average HH Income | \$69,108                                         | 833 2<br>2,002 6 | \$80,694  |
|                   |                                                  |                  |           |

\$725,000





Scalzo Commercial & New Development 4 Stony Hill Road | Bethel, CT 06801





| POPULATION                         | 0.25 MILES | 0.5 MILES | 1 MILE    |
|------------------------------------|------------|-----------|-----------|
| Total Population                   | 638        | 2,002     | 6,548     |
| Average Age                        | 35.6       | 37.3      | 39.1      |
| Average Age (Male)                 | 33.6       | 34.5      | 35.9      |
| Average Age (Female)               | 31.7       | 36.0      | 39.6      |
| HOUSEHOLDS & INCOME                | 0.25 MILES | 0.5 MILES | 1 MILE    |
| Total Households                   | 247        | 833       | 2,853     |
| # of Persons per HH                | 2.6        | 2.4       | 2.3       |
| Average HH Income                  | \$69,108   | \$75,787  | \$80,694  |
| Average House Value