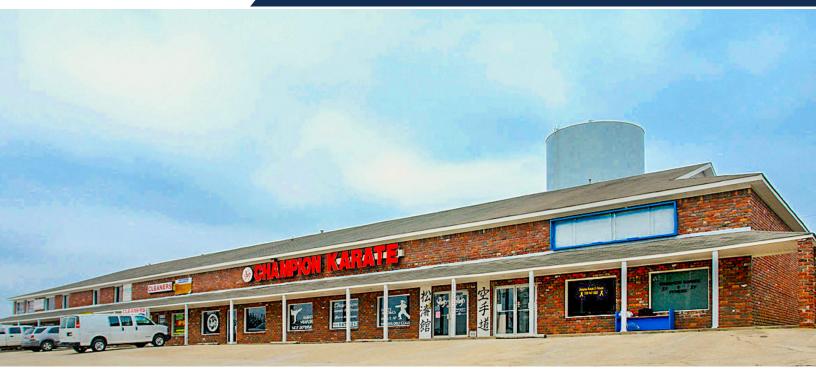

# 3750-3780 WEST COUNTY LINE ROAD DOUGLASVILLE, GA 30135

**RETAIL/OFFICE SUITES FOR LEASE | ±500-700 SF** 

#### **PROPERTY HIGHLIGHTS**

- ±500-700 SF available for lease
- Available for immediate occupancy
- Ideal for service-oriented businesses
- Lease rates starting at \$13/SF MG and \$2 CAM
- Located at the corner of Fairburn Road and West County Line Road
- Monument signage with excellent visibility on Fairburn Road
- Surface parking available in front of shops
- Signalized-intersection allows for easy access
- Located in vibrant retail corridor with over 29,410
  VPD on Fairburn Road
- Easy access to major interstates 1 mile from I-20 interstate (93,600 VPD) and 12 miles west of I-285
- Strong demographic with population of 316,268 residents with 10 miles