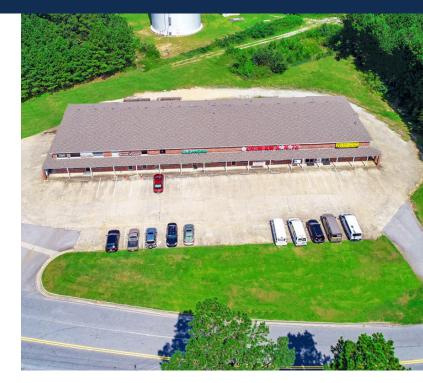

# 3750-3780 WEST COUNTY LINE ROAD DOUGLASVILLE, GA 30135

**RETAIL/OFFICE SUITES FOR LEASE | ±500-700 SF** 

#### **PROPERTY HIGHLIGHTS**

- ±500-700 SF available for lease
- Available for immediate occupancy
- Ideal for service-oriented businesses
- Lease rates starting at \$13/SF MG and \$2 CAM
- Located at the corner of Fairburn Road and West County Line Road
- Monument signage with excellent visibility on Fairburn Road
- Surface parking available in front of shops
- Signalized-intersection allows for easy access
- Located in vibrant retail corridor with over 29,410
  VPD on Fairburn Road
- Easy access to major interstates 1 mile from I-20 interstate (93,600 VPD) and 12 miles west of I-285
- Strong demographic with population of 316,268 residents with 10 miles