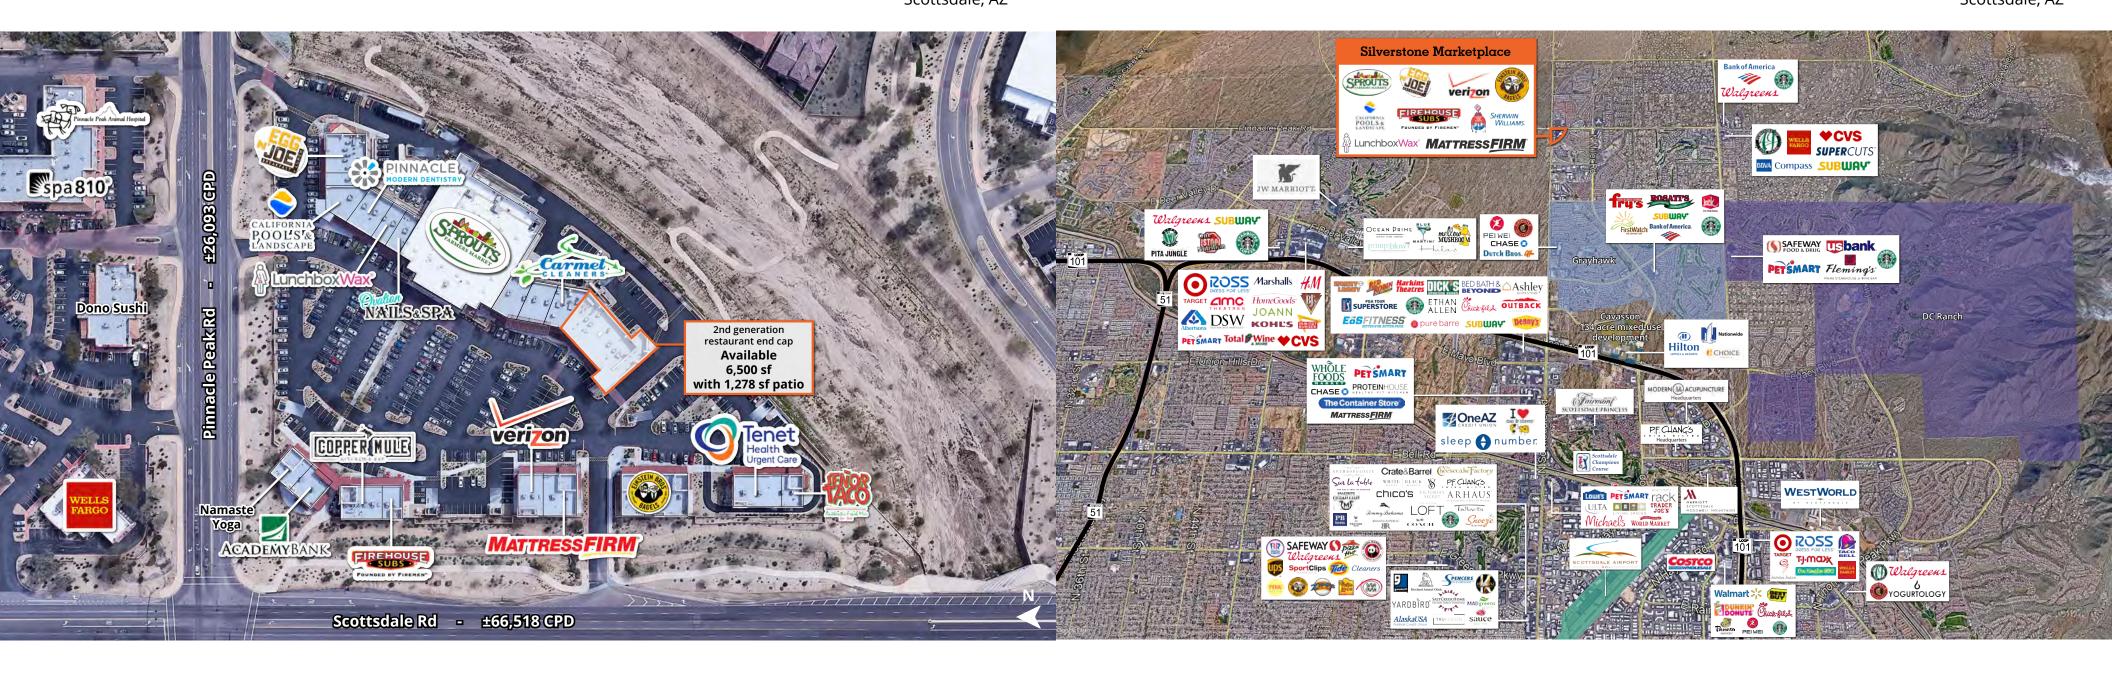

#### **Traffic counts**

Scottsdale Road ±66,518 cpd
Pinnacle Peak Road ±26,093 cpd

## THE BOULDERS TERRAVITA 7 mi radius PINNACLE TATUM RA NON NORTH 5 mi radius Pinnacle Peak Park DESER VIEW VILL DESERT ROGE GRAYHAWK NORTH SCOTTSDALE McDoy ell Son ran Preserve Greway Trail RANCH Windsong MCDOWELL MOUNTAIN RANCH KIERLAND NORTHSIGHT PARADISE VALLEY VILLAGE CENTRAL