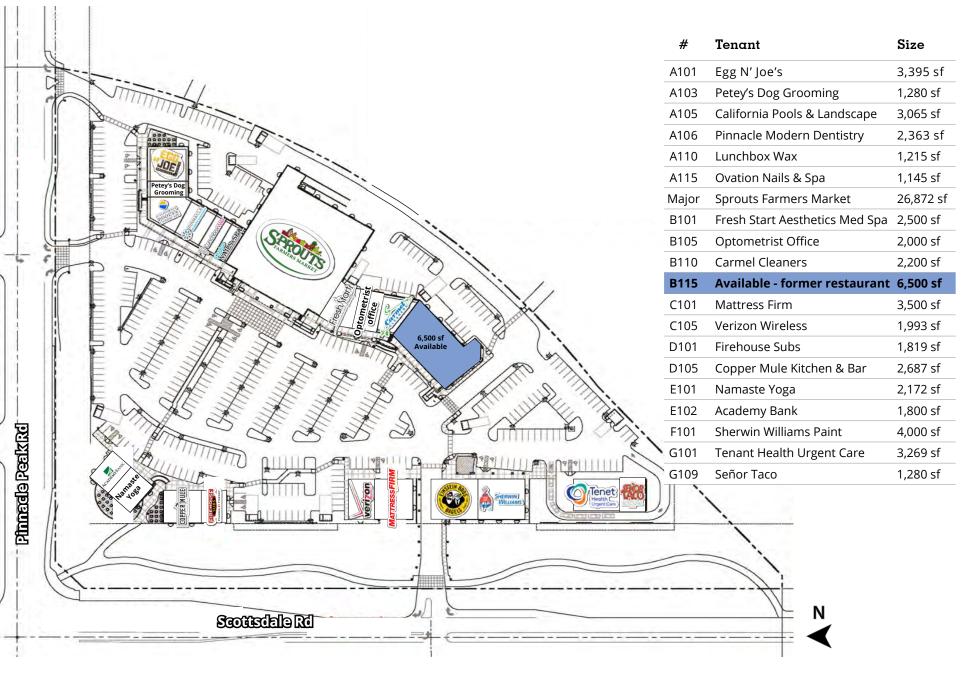

## Site plan

## Notable tenant mix

Anchored by Sprouts Farmers Market, the neighborhood shopping center is occupied by a diverse tenant roster.

Avison Young | Silverstone Marketplace

**2nd generation restaurant end cap** SEC Pinnacle Peak Rd & Scottsdale Rd Scottsdale, AZ

### Suite B115

- 6,500 sf
- 1,278 sf patio

Avison Young | Silverstone Marketplace