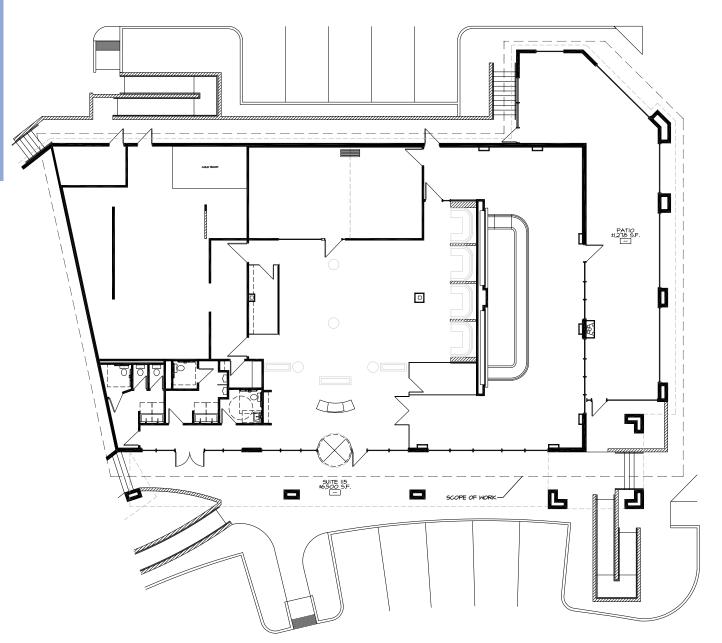

## Floor plan

**2nd generation restaurant end cap** SEC Pinnacle Peak Rd & Scottsdale Rd Scottsdale, AZ

### Suite B115

- 6,500 sf
- 1,278 sf patio

Avison Young | Silverstone Marketplace