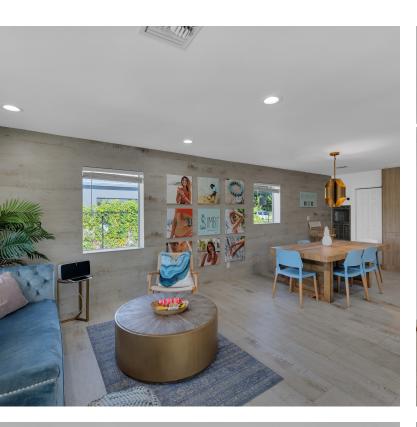

#### **PROPERTY HIGHLIGHTS**

- +/- 1,420 Square Foot Freestanding Boutique Office Building
- ROA Zoning (City of Fort Lauderdale)
- Newly Renovated Interiors
- New Roof
- · Ample Parking
- Impact Windows Throughout
- Property Signage
- 24/7 Access