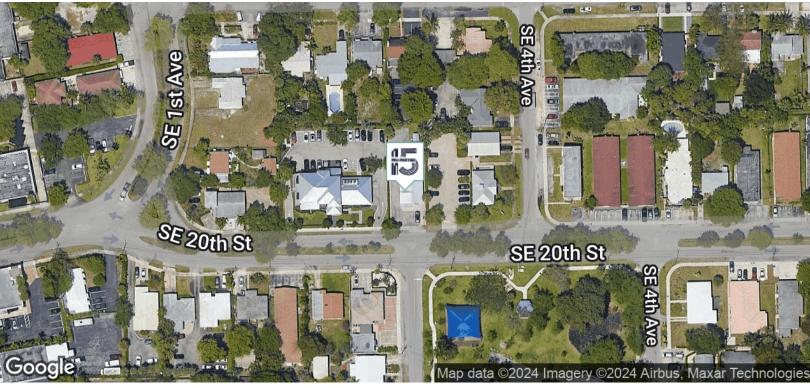

### **LOCATION OVERVIEW**

Located in Croissant Park in Downtown Fort Lauderdale. Centrally Located Between South Federal Highway and South Andrews Avenue. Within Close Proximity to I-95, I-595, and the Fort Lauderdale International Airport.