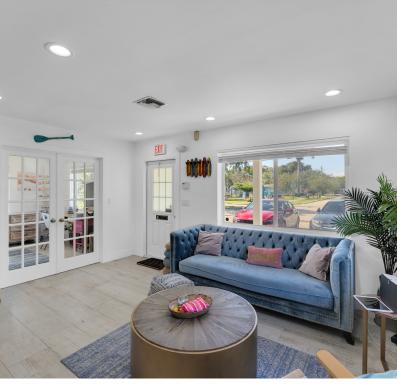

#### **PROPERTY HIGHLIGHTS**

- +/- 1,420 Square Foot Freestanding Boutique Office Building
- ROA Zoning (City of Fort Lauderdale)
- Newly Renovated Interiors
- New Roof
- · Ample Parking
- Impact Windows Throughout
- Property Signage
- 24/7 Access