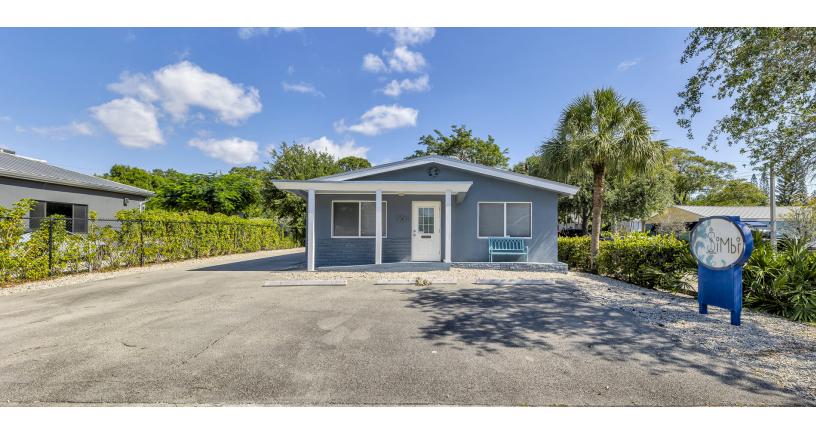

### 301 PROFESSIONAL BUILDING

301 SE 20th St Fort Lauderdale, FL 33316

| OFFERING SUMMARY  |                                  |
|-------------------|----------------------------------|
| Sale Price:       | \$1,100,000                      |
| Building<br>Size: | +/- 1,420 Square Feet            |
| Market:           | Croissant Park                   |
| Lot Size:         | +/- 6,949 Square Feet            |
| Access:           | 24/7                             |
| Zoning:           | ROA (City of Fort<br>Lauderdale) |

#### **PROPERTY HIGHLIGHTS**

- +/- 1,420 Square Foot Freestanding Boutique Office Building
- ROA Zoning (City of Fort Lauderdale)
- Newly Renovated Interiors
- New Roof
- · Ample Parking
- Impact Windows Throughout
- Property Signage
- 24/7 Access