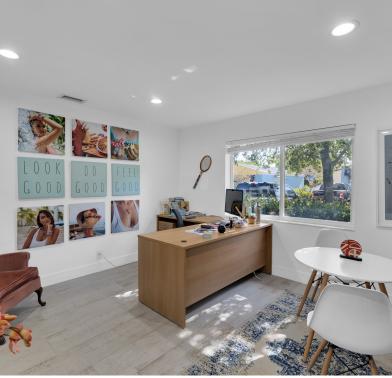

#### **PROPERTY HIGHLIGHTS**

- +/- 1,420 Square Foot Freestanding Boutique Office Building
- ROA Zoning (City of Fort Lauderdale)
- Newly Renovated Interiors
- New Roof
- · Ample Parking
- Impact Windows Throughout
- Property Signage
- 24/7 Access