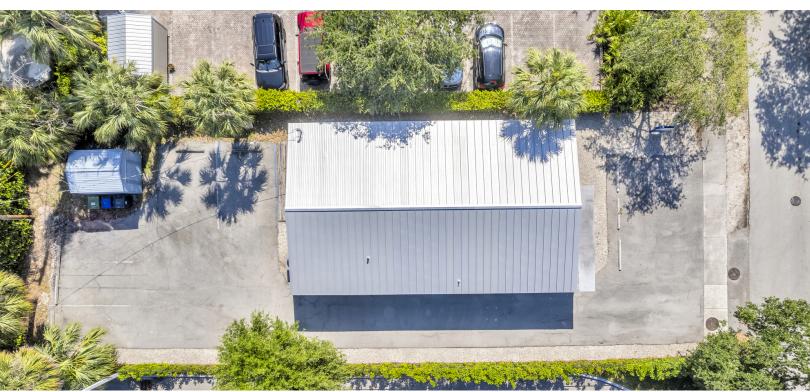

### 301 PROFESSIONAL BUILDING

301 SE 20th St Fort Lauderdale, FL 33316

| OFFERING SUMMARY  |                                  |
|-------------------|----------------------------------|
| Sale Price:       | \$1,100,000                      |
| Building<br>Size: | +/- 1,420 Square Feet            |
| Market:           | Croissant Park                   |
| Lot Size:         | +/- 6,949 Square Feet            |
| Access:           | 24/7                             |
| Zoning:           | ROA (City of Fort<br>Lauderdale) |

#### **PROPERTY HIGHLIGHTS**

- +/- 1,420 Square Foot Freestanding Boutique Office Building
- ROA Zoning (City of Fort Lauderdale)
- Newly Renovated Interiors
- New Roof
- · Ample Parking
- Impact Windows Throughout
- Property Signage
- 24/7 Access