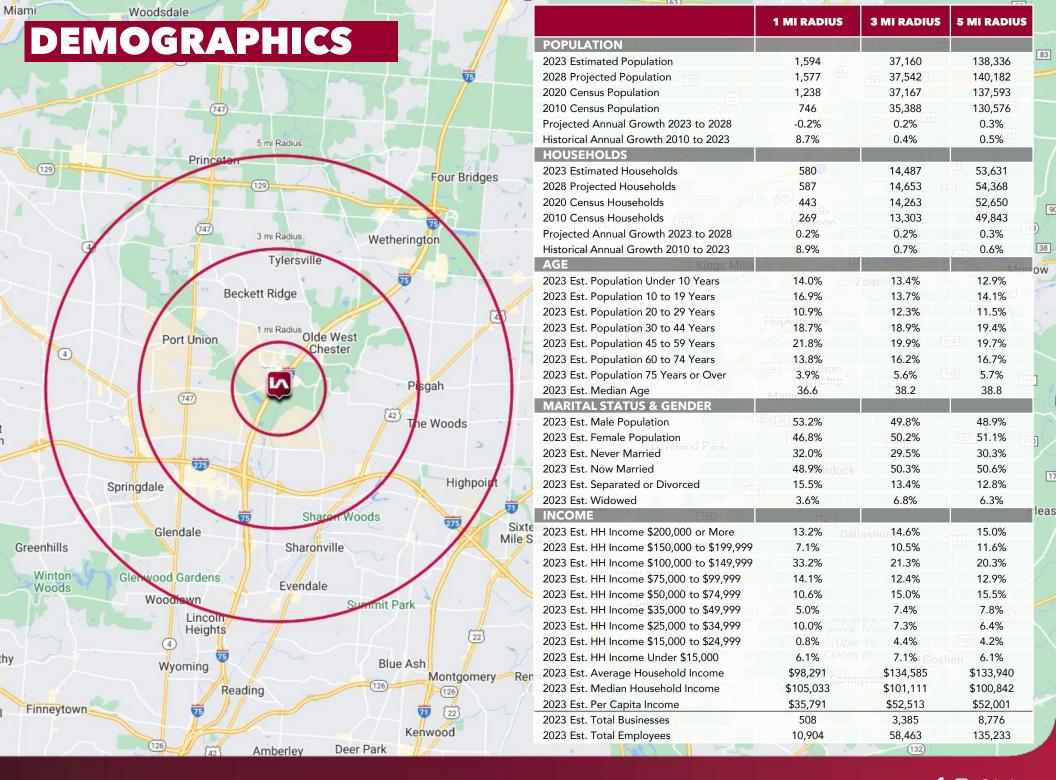

for up to 10,000 SF Building
- Regional attraction from IKEA, AMC Theatres, Top Golf,
   Main Event and national restaurants/retailers
- Phenomenal visibility to the 150,454 daily vehicles traveling along I-75
- Over 1,187 hotel rooms and 18,000 employees in this
   Union Center Boulevard district
- Over 50,000 workers in West Chester; Ohio's most populous township with 63,000 residents

#### **TRAFFIC COUNTS:**

- I-75 150,454 VPD
- Union Centre Blvd. 49,717 AADT



#### **STREETS OF WEST CHESTER**



**Potential Layout** 



#### RETAIL PAD AVAILABLE

## **STREETS OF WEST CHESTER**



COMMERCIAL REAL ESTATE SERVICES



10260 Alliance Road, Suite 200

#### RETAIL PAD AVAILABLE

### **STREETS OF WEST CHESTER**





10260 Alliance Road, Suite 200

## **STREETS OF WEST CHESTER**













f ◎ % in

lee-cincinnati.com