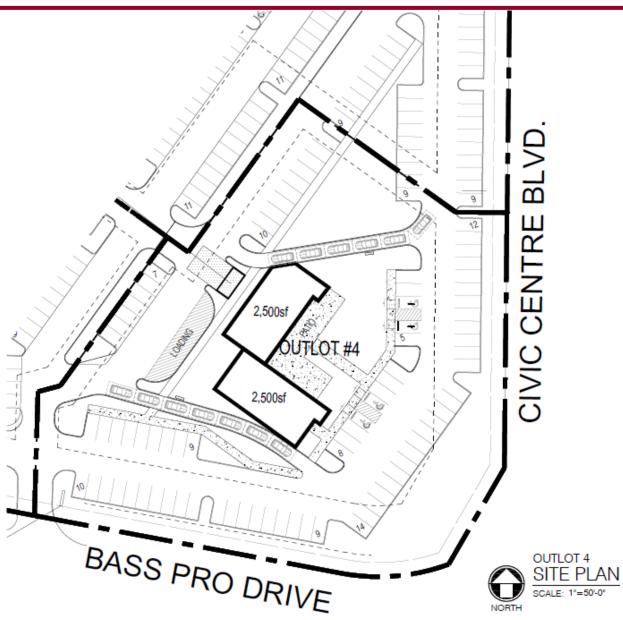

ST CHESTER

FOR GROUND LEASE: Up to 10,000 SF

PRICING: \$125,000 Per Year

• 123,000 SF Bass Pro Shop now open!

Join existing Tenants: Bass Pro Shop, Chuy's Tex Mex, Duluth
 Trading Company, Holtman's Donuts, Sonder Brewing and Matt
 The Miller's

- Outlot Available for up to 10,000 SF Building
- Regional attraction from IKEA, AMC Theatres, Top Golf,
   Main Event and national restaurants/retailers
- Phenomenal visibility to the 150,454 daily vehicles traveling along I-75
- Over 1,187 hotel rooms and 18,000 employees in this
   Union Center Boulevard district
- Over 50,000 workers in West Chester; Ohio's most populous township with 63,000 residents

#### **TRAFFIC COUNTS:**

- I-75 150,454 VPD
- Union Centre Blvd. 49,717 AADT



#### **STREETS OF WEST CHESTER**



**Potential Layout** 



#### RETAIL PAD AVAILABLE

## **STREETS OF WEST CHESTER**



COMMERCIAL REAL ESTATE SERVICES



10260 Alliance Road, Suite 200

#### RETAIL PAD AVAILABLE

### **STREETS OF WEST CHESTER**





10260 Alliance Road, Suite 200

## **STREETS OF WEST CHESTER**













f ◎ % in

lee-cincinnati.com