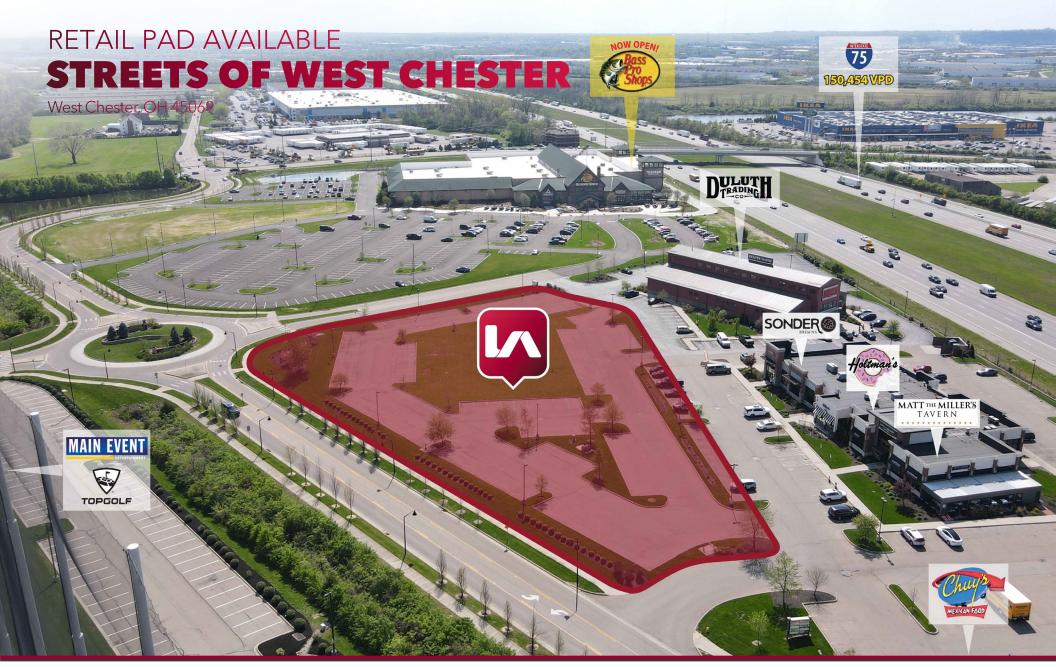

# RETAIL PAD AVAILABLE STREETS OF WEST CHESTER

FOR GROUND LEASE: Up to 10,000 SF

PRICING: \$125,000 Per Year

• 123,000 SF Bass Pro Shop now open!

Join existing Tenants: Bass Pro Shop, Chuy's Tex Mex, Duluth
 Trading Company, Holtman's Donuts, Sonder Brewing and Matt
 The Miller's

- Outlot Available for up to 10,000 SF Building
- Regional attraction from IKEA, AMC Theatres, Top Golf,
   Main Event and national restaurants/retailers
- Phenomenal visibility to the 150,454 daily vehicles traveling along I-75
- Over 1,187 hotel rooms and 18,000 employees in this
   Union Center Boulevard district
- Over 50,000 workers in West Chester; Ohio's most populous township with 63,000 residents

#### **TRAFFIC COUNTS:**

- I-75 150,454 VPD
- Union Centre Blvd. 49,717 AADT