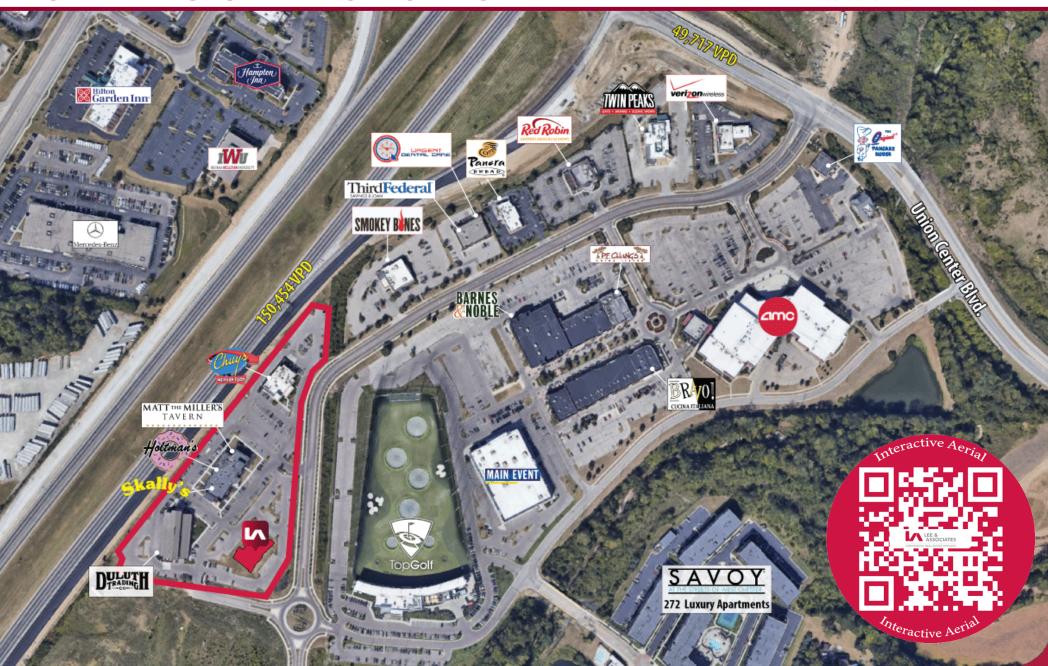

- Outlot Available for up to 10,000 SF Building
- Regional attraction from IKEA, AMC Theatres, Top Golf,
   Main Event and national restaurants/retailers
- Phenomenal visibility to the 150,454 daily vehicles traveling along I-75
- Over 1,187 hotel rooms and 18,000 employees in this
   Union Center Boulevard district
- Over 50,000 workers in West Chester; Ohio's most populous township with 63,000 residents

#### **TRAFFIC COUNTS:**

- I-75 150,454 VPD
- Union Centre Blvd. 49,717 AADT