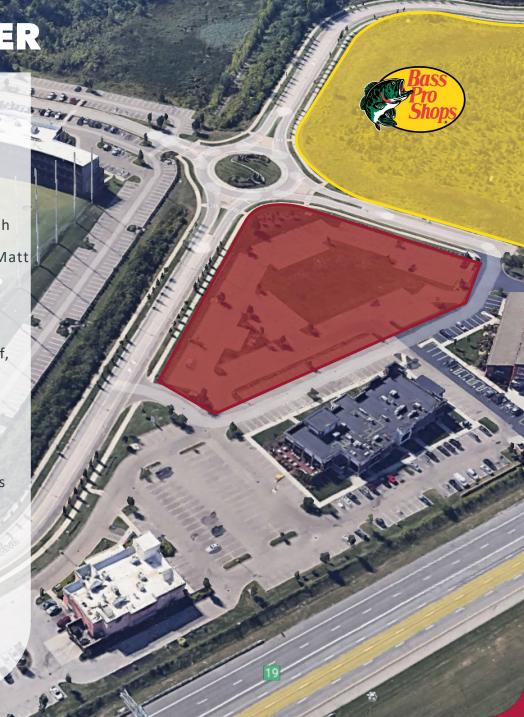

d on the broker herein.

# RETAIL PAD AVAILABLE STREETS OF WEST CHESTER

FOR GROUND LEASE: Up to 10,000 SF

PRICING: \$125,000 Per Year

• 123,000 SF Bass Pro Shop now open!

Join existing Tenants: Bass Pro Shop, Chuy's Tex Mex, Duluth
 Trading Company, Holtman's Donuts, Sonder Brewing and Matt
 The Miller's

- Outlot Available for up to 10,000 SF Building
- Regional attraction from IKEA, AMC Theatres, Top Golf,
   Main Event and national restaurants/retailers
- Phenomenal visibility to the 150,454 daily vehicles traveling along I-75
- Over 1,187 hotel rooms and 18,000 employees in this
   Union Center Boulevard district
- Over 50,000 workers in West Chester; Ohio's most populous township with 63,000 residents

#### **TRAFFIC COUNTS:**

- I-75 150,454 VPD
- Union Centre Blvd. 49,717 AADT



#### **STREETS OF WEST CHESTER**



**Potential Layout** 



#### RETAIL PAD AVAILABLE

## **STREETS OF WEST CHESTER**



COMMERCIAL REAL ESTATE SERVICES



10260 Alliance Road, Suite 200

#### RETAIL PAD AVAILABLE

### **STREETS OF WEST CHESTER**





10260 Alliance Road, Suite 200

## **STREETS OF WEST CHESTER**













f ◎ % in

lee-cincinnati.com