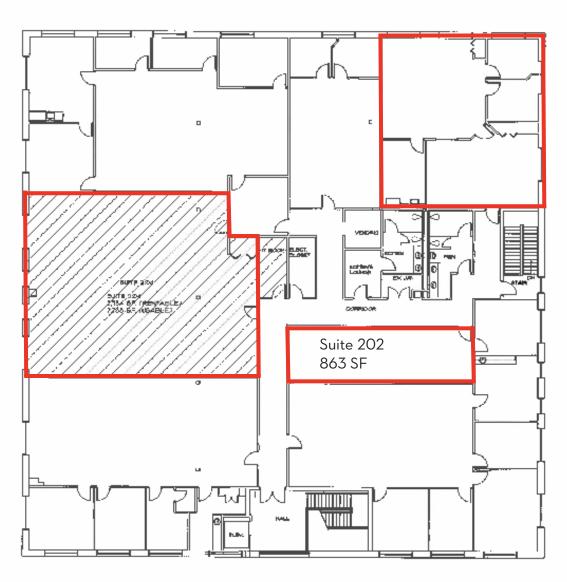

canopy, inviting landscaping, and facade improvements, ensuring a striking first impression for your clientele.

Convenience meets connectivity as this property is just steps away from the Metra/CTA stations, an array of restaurants, and the bustling amenities of Wicker Park & Bucktown. Whether you're seeking a dynamic retail space or a versatile office environment, this property offers the ideal canvas to realize your business vision. Embrace the opportunity to establish your presence in one of Chicago's most sought-after neighborhoods, where every detail of this meticulously renovated property is tailored to elevate your business to new heights of success.



### RETAIL/SHOWROOM SPACE 1700 W. CORTLAND AVENUE CHICAGO



#### **SECOND FLOOR OFFICES**

#### 1700 W. CORTLAND AVENUE CHICAGO





STEVEN GOLDSTEIN
SENIOR VICE PRESIDENT
312.840.9002
STEVE@CHICAGOBROKER.COM







# **DEMOGRAPHIC INSIGHTS**1700 W. CORTLAND AVENUE CHICAGO





312.840.9500 STEVE@CHICAGOBROKER.COM