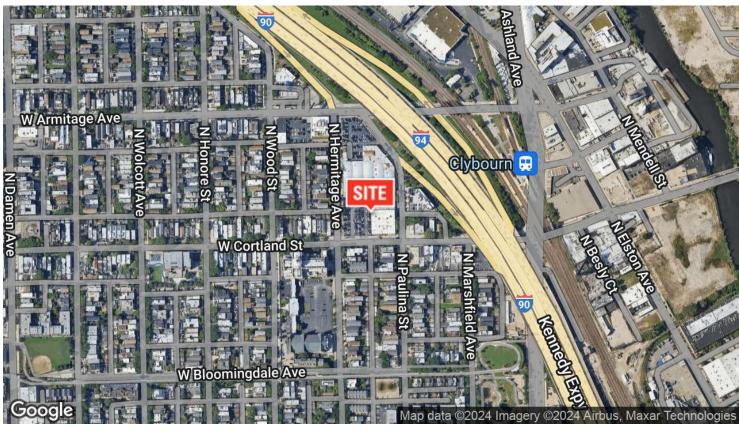

Convenience meets connectivity as this property is just steps away from the Metra/CTA stations, an array of restaurants, and the bustling amenities of Wicker Park & Bucktown. Whether you're seeking a dynamic retail space or a versatile office environment, this property offers the ideal canvas to realize your business vision. Embrace the opportunity to establish your presence in one of Chicago's most sought-after neighborhoods, where every detail of this meticulously renovated property is tailored to elevate your business to new heights of success.

### RETAIL/SHOWROOM SPACE 1700 W. CORTLAND AVENUE CHICAGO