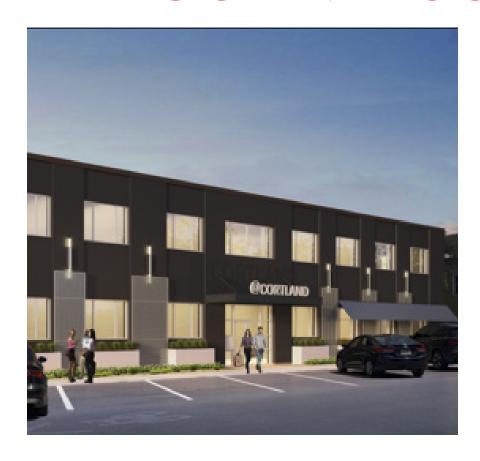

## 1700 W. CORTLAND CHICAGO, IL

SHOWROOM + OFFICE SPACE AVAILABLE FOR LEASE

STEVEN GOLDSTEIN

SENIOR VICE PRESIDENT 312.840.9002 SGOLDSTEIN@JAMESON.COM



### **EXECUTIVE SUMMARY**



#### SPACE AVAILABLE

OFFICE SPACE: 863 - 5,000 SF RETAIL SPACE: 1,900 SF

**BUILDING SIZE** 

44,000 SF

ZONING

C2-2

FOR LEASE (SECOND FLOOR)

\$15-\$22 MODIFIED GROSS

FOR LEASE (GROUND FLOOR)

\$35 MODIFIED GROSS

#### PROPERTY DESCRIPTION

Welcome to 1700 W Cortland located between the Wicker Park & Bucktown neighborhoods! With 1,900 SF of retail/showroom space on the ground floor, and flexible office layouts ranging from 863 SF to 5,000 SF, this property offers the perfect opportunity for your business to thrive. Undergoing an extensive renovation in 2024, the transformation will redefine modern elegance, featuring a brand-new entryway and elevator lobby adorned with sleek flooring, contemporary lighting, and fresh paint. Not stopping there, the renovation extends to the corridors