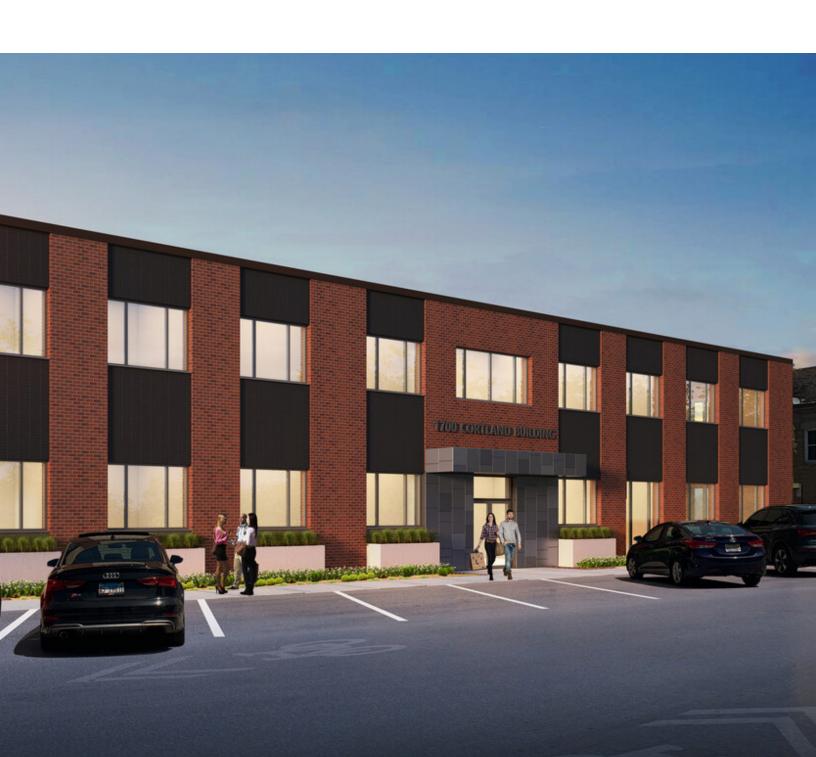

#### PROPERTY DESCRIPTION

Welcome to 1700 W Cortland located between the Wicker Park & Bucktown neighborhoods! With 1,900 SF of retail/showroom space on the ground floor, and flexible office layouts ranging from 863 SF to 5,000 SF, this property offers the perfect opportunity for your business to thrive. Undergoing an extensive renovation in 2024, the transformation will redefine modern elegance, featuring a brand-new entryway and elevator lobby adorned with sleek flooring, contemporary lighting, and fresh paint. Not stopping there, the renovation extends to the corridors and washrooms, where upgraded fixtures, lighting, and flooring will enhance both functionality and aesthetics. Exterior enhancements include a redesigned entry canopy, inviting landscaping, and facade improvements, ensuring a striking first impression for your clientele.

Convenience meets connectivity as this property is just steps away from the Metra/CTA stations, an array of restaurants, and the bustling amenities of Wicker Park & Bucktown. Whether you're seeking a dynamic retail space or a versatile office environment, this property offers the ideal canvas to realize your business vision. Embrace the opportunity to establish your presence in one of Chicago's most sought-after neighborhoods, where every detail of this meticulously renovated property is tailored to elevate your business to new heights of success.