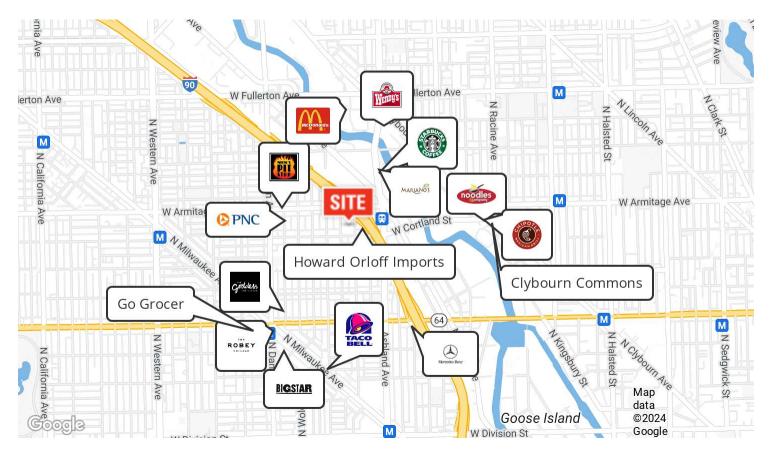

Convenience meets connectivity as this property is just steps away from the Metra/CTA stations, an array of restaurants, and the bustling amenities of Wicker Park & Bucktown. Whether you're seeking a dynamic retail space or a versatile office environment, this property offers the ideal canvas to realize your business vision. Embrace the opportunity to establish your presence in one of Chicago's most sought-after neighborhoods, where every detail of this meticulously renovated property is tailored to elevate your business to new heights of success.

### RETAIL/SHOWROOM SPACE 1700 W. CORTLAND AVENUE CHICAGO