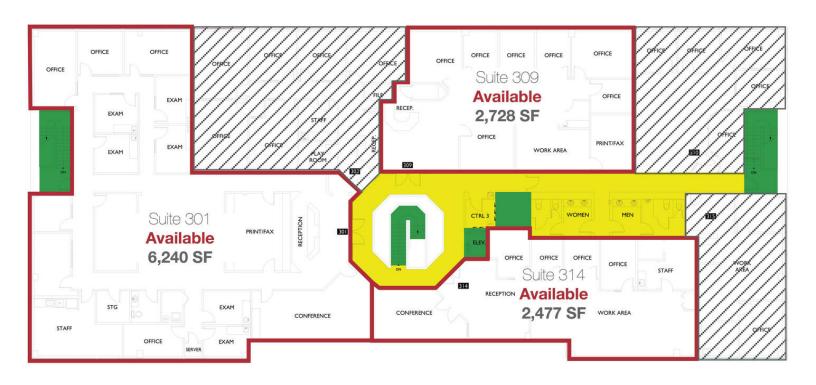

## **Available Spaces**

- Suite 301\*: 6,240 RSF (\$18.00 PSF, NNN) Suite 309: 2,728 RSF (\$18.00 PSF, NNN)
- Suite 314\*: 2,477 8,717 RSF (\$18.00 PSF, NNN)

First-floor spaces only accessible from the backside of the building. - **Suite 102:** 2,907 RSF (\$15.00 PSF, NNN)

FLOOR 3