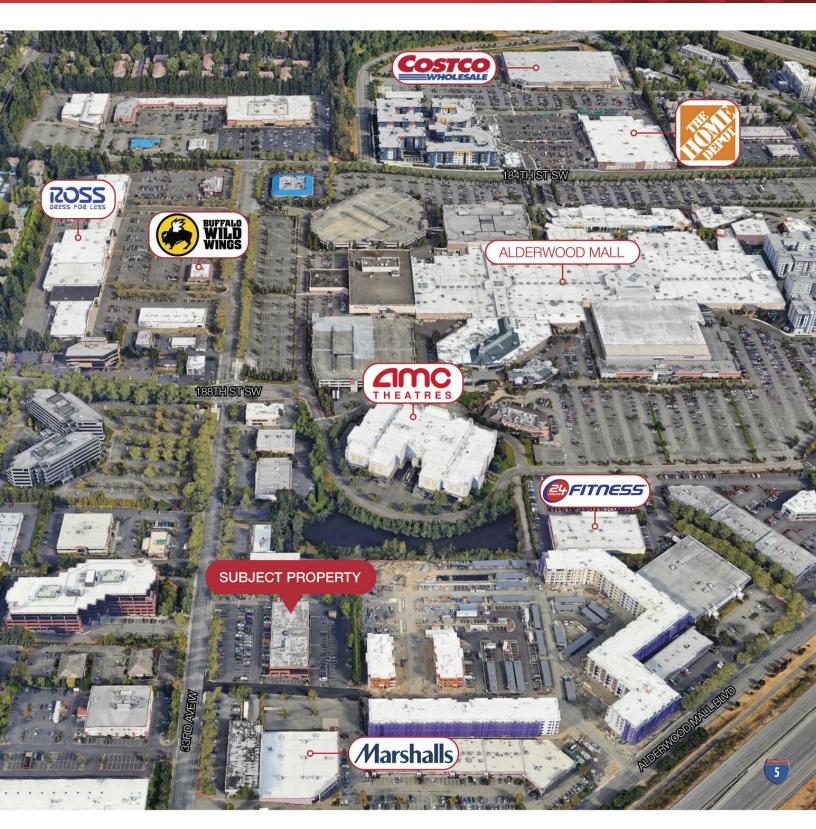

## Lynnwood Financial Center II

19031 33rd Ave W, Lynnwood, WA 98036

## **Property Highlights**

- · Convenient & easily accessible
- Abundant surface parking (Ratio of 3/1,000 SF)
- Centrally located one block from Alderwood Mall and walking distance to many amenities
- · Professionally managed & maintained
- NNN estimated at \$9.58 PSF