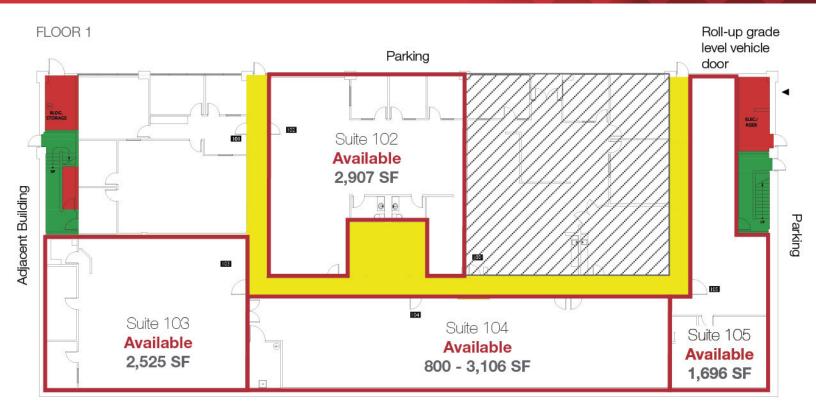

## **Available Spaces**

- Suite 301\*: 6,240 RSF (\$18.00 PSF, NNN) Suite 309: 2,728 RSF (\$18.00 PSF, NNN)
- Suite 314\*: 2,477 8,717 RSF (\$18.00 PSF, NNN)

First-floor spaces only accessible from the backside of the building. - **Suite 102:** 2,907 RSF (\$15.00 PSF, NNN)

- Suite 103\*: 2,525 RSF (\$10.00 PSF, NNN) Suite 104\*: 800 3,106 RSF (\$10.00 PSF, NNN)
- **Suite 105\***: 1,696 RSF (\$9.50 PSF, NNN) w/roll-up door

\*Suites are contiguous

Principal | 425.586.5606

sbalkman@nai-psp.com