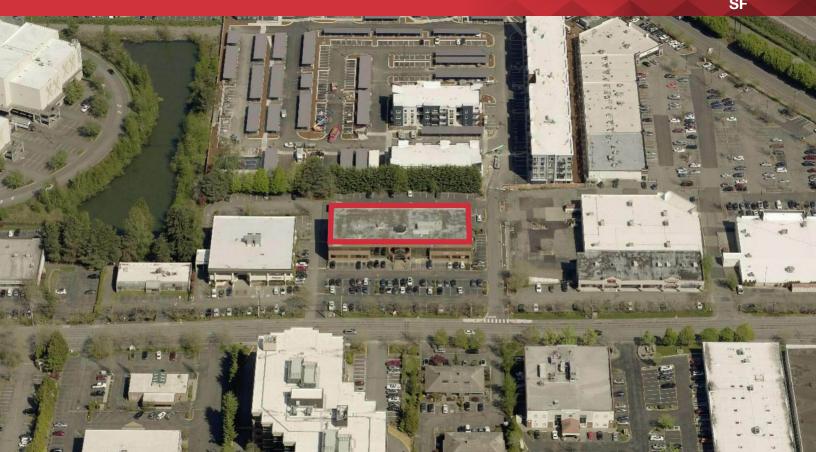

## Lynnwood Financial Center II

19031 33rd Ave W, Lynnwood, WA 98036

## **Property Highlights**

- · Convenient & easily accessible
- Abundant surface parking (Ratio of 3/1,000 SF)
- Centrally located one block from Alderwood Mall and walking distance to many amenities
- · Professionally managed & maintained
- NNN estimated at \$9.58 PSF