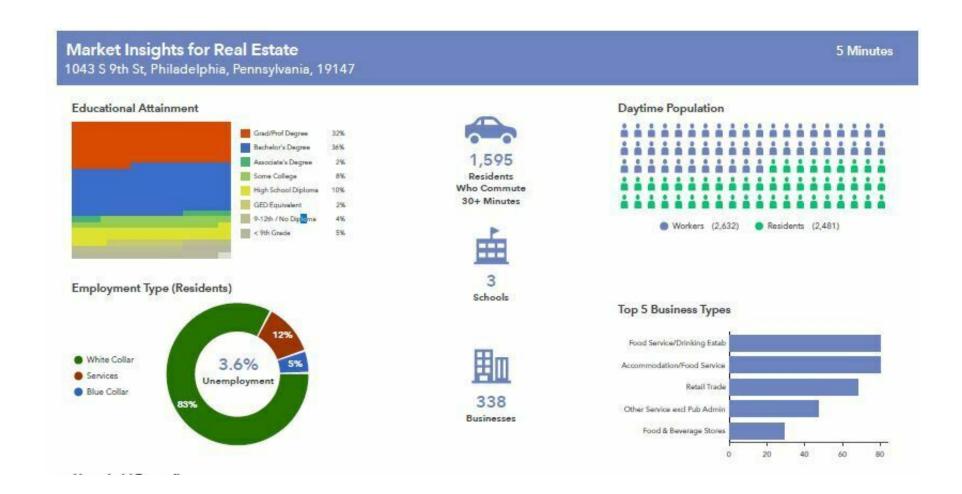

## **DEMOGRAPHICS MAP & REPORT**

| POPULATION           | 0.3 MILES | 0.5 MILES | 1 MILE  |
|----------------------|-----------|-----------|---------|
| Total Population     | 6,225     | 25,462    | 105,113 |
| Average Age          | 39        | 38        | 39      |
| Average Age (Male)   | 0         | 0         | 0       |
| Average Age (Female) | 0         | 0         | 0       |

| HOUSEHOLDS & INCOME | 0.3 MILES | 0.5 MILES | 1 MILE    |
|---------------------|-----------|-----------|-----------|
| Total Households    | 2,892     | 11,794    | 52,056    |
| # of Persons per HH | 2.2       | 2.2       | 2         |
| Average HH Income   | \$133,486 | \$137,846 | \$133,252 |
| Average House Value | \$551,779 | \$585,240 | \$598,545 |

Demographics data derived from AlphaMap