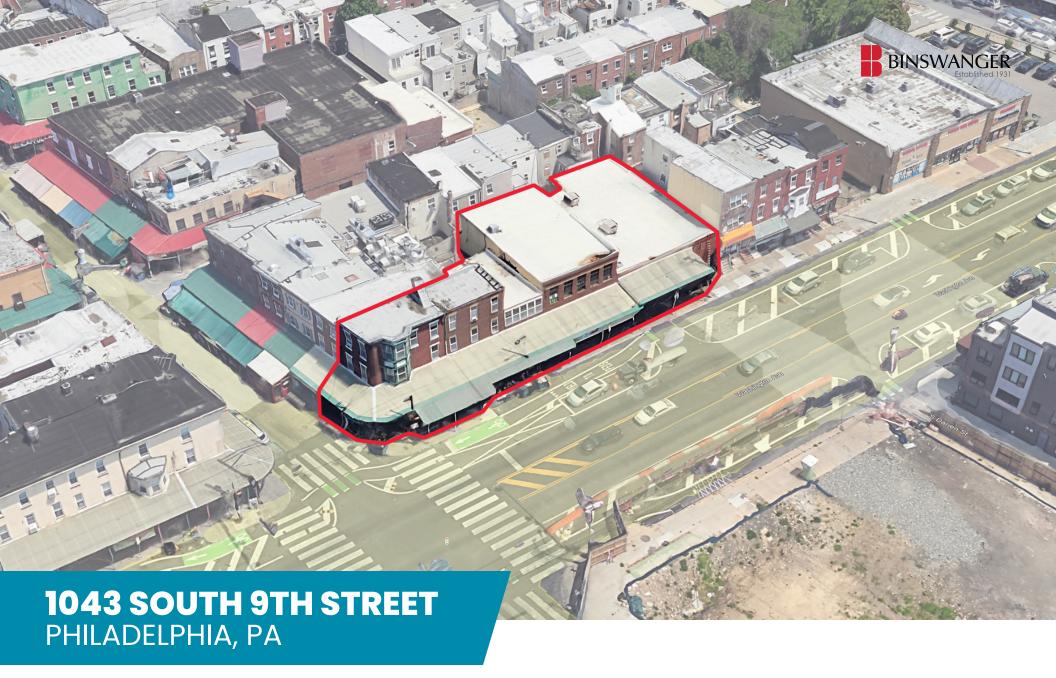

AVAILABLE FOR SALE OR LEASE POTENTIAL REDEVELOPMENT

7,300 SF LOT

## PROPERTY HIGHLIGHTS

POTENTIAL REDEVELOPMENT OPPORTUNITY ON A PROMINENT CORNER OFF 9TH AND WASHINGTON AVE.

POTENTIAL SALE OR LEASE OPPORTUNITY IN THE HEART OF THE ITALIAN MARKET - ONE OF PHILADELPHIA'S MOST ICONIC RETAIL CORRIDORS

ROUGHLY 7,300 SQFT LOT WITH 110 FT OF FRONTAGE

**ZONED CMX-2** 