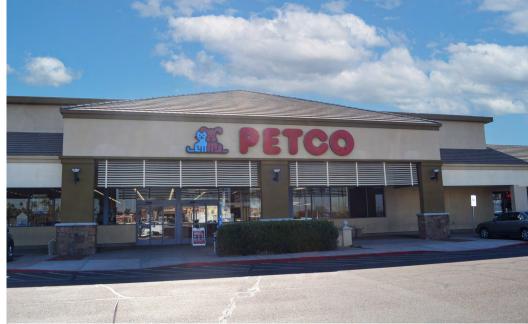

## Site plan & availability

| #    | Tenant                            | Size      |
|------|-----------------------------------|-----------|
| 1    | Affordable Dentures               | 3,200 sf  |
| 3    | H&R Block                         | 2,027 sf  |
| 5    | The Tasty Touch Flavors of India  | 1,400 sf  |
| 11   | Dr. Kelly's Vet Surgery           | 2,083 sf  |
| 13   | Sally Beauty                      | 1,608 sf  |
| 15   | Two Hands Korean Corn Dogs        | 1,668 sf  |
| 25   | Lakeshore Learning Materials      | 8,800 sf  |
| 31   | Available - 2nd gen restaurant    | 1,328 sf  |
| 33   | GNC                               | 1,306 sf  |
| 35   | Cost Cutters                      | 1,328 sf  |
| 37   | Petco                             | 16,560 sf |
| 38   | Sprinkler World of Arizona        | 16,394 sf |
| 39   | Coming available - Do not disturb | 30,000 sf |
| 43   | Love Polish                       | 1,307 sf  |
| 45   | UPS                               | 1,307 sf  |
| 47   | Best Home Appliances              | 6,558 sf  |
| 49   | Dee's Dancewear                   | 2,400 sf  |
| 53   | Dry Cleaners                      | 1,830 sf  |
| 55   | Wingstop                          | 1,568 sf  |
| 57   | Rita's Italian Ice                | 1,200 sf  |
| 59   | Luccicare Italian Restaurant      | 1,824 sf  |
| 61   | Miracle Ear                       | 1,251 sf  |
| 63   | State Farm Insurance              | 1,200 sf  |
| 65   | Computers and ?                   | 848 sf    |
| 67   | Nekter                            | 1,509 sf  |
| 69   | Subway                            | 1,240 sf  |
| A-1  | Discount Tire                     | 6,889 sf  |
| A-5  | Bosa Donuts                       | 1,845 sf  |
| A-9  | Kimmyz                            | 3,691 sf  |
| A-13 | Leslie's                          | 3,642 sf  |
| A-15 | Olympus Beauty Academy            | 3,064 sf  |
| C-1  | TitleMax of Arizona               | 2,854 sf  |
| C-2  | Above and Beyond Nails            | 1,003 sf  |