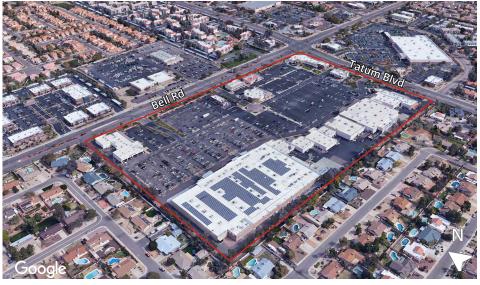

# AVISON YOUNG

#### **Tatum Point**

SWC Tatum Boulevard & Bell Road Phoenix, AZ 85032





# 2nd generation in-line restaurant space available







Located near Loop-101 and SR-51 freeways

# Get more information

#### **James DeCremer**

D 480 423 7958 C 602 909 0957 james.decremer@avisonyoung.com

#### **Matt Milinovich**

D 480 423 7959 C 602 885 9393 matt.milinovich@avisonyoung.com

Tate Blalock D 480 423 7925 C 602 510 1816 tate.blalock@avisonyoung.com

# **Shop space available** SWC Tatum Blvd & Bell Rd

## Location







# **Shop space available** SWC Tatum Blvd & Bell Rd

## Site plan & availability

| #    | Tenant                            | Size      |
|------|-----------------------------------|-----------|
| 1    | Affordable Dentures               | 3,200 sf  |
| 3    | H&R Block                         | 2,027 sf  |
| 5    | The Tasty Touch Flavors of India  | 1,400 sf  |
| 11   | Dr. Kelly's Vet Surgery           | 2,083 sf  |
| 13   | Sally Beauty                      | 1,608 sf  |
| 15   | Two Hands Korean Corn Dogs        | 1,668 sf  |
| 25   | Lakeshore Learning Materials      | 8,800 sf  |
| 31   | Available - 2nd gen restaurant    | 1,328 sf  |
| 33   | GNC                               | 1,306 sf  |
| 35   | Cost Cutters                      | 1,328 sf  |
| 37   | Petco