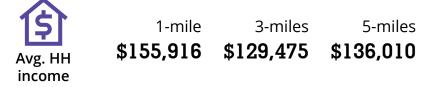

## Demographics

1-mile 3-miles 17,467 117,505 251,080 **Population** 1-mile 3-miles 40.0 39.1

1-mile 3-miles 5-miles 3,396 40,027 144,181 **Daytime** employment

1-mile 3-miles 5-miles 7,329 53,137 116,508

5-miles

5-miles

40.2