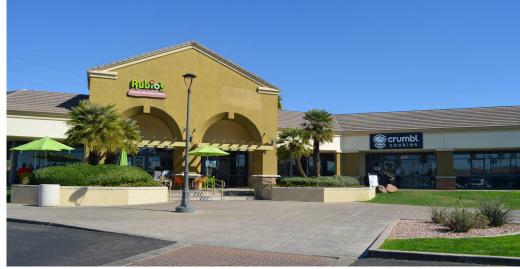

## Site plan & availability

| #    | Tenant                            | Size      |
|------|-----------------------------------|-----------|
| 1    | Affordable Dentures               | 3,200 sf  |
| 3    | H&R Block                         | 2,027 sf  |
| 5    | The Tasty Touch Flavors of India  | 1,400 sf  |
| 11   | Dr. Kelly's Vet Surgery           | 2,083 sf  |
| 13   | Sally Beauty                      | 1,608 sf  |
| 15   | Two Hands Korean Corn Dogs        | 1,668 sf  |
| 25   | Lakeshore Learning Materials      | 8,800 sf  |
| 31   | Available - 2nd gen restaurant    | 1,328 sf  |
| 33   | GNC                               | 1,306 sf  |
| 35   | Cost Cutters                      | 1,328 sf  |
| 37   | Petco                             | 16,560 sf |
| 38   | Sprinkler World of Arizona        | 16,394 sf |
| 39   | Coming available - Do not disturb | 30,000 sf |
| 43   | Love Polish                       | 1,307 sf  |
| 45   | UPS                               | 1,307 sf  |
| 47   | Best Home Appliances              | 6,558 sf  |
| 49   | Dee's Dancewear                   | 2,400 sf  |
| 53   | Dry Cleaners                      | 1,830 sf  |
| 55   | Wingstop                          | 1,568 sf  |
| 57   | Rita's Italian Ice                | 1,200 sf  |
| 59   | Luccicare Italian Restaurant      | 1,824 sf  |
| 61   | Miracle Ear                       | 1,251 sf  |
| 63   | State Farm Insurance              | 1,200 sf  |
| 65   | Computers and ?                   | 848 sf    |
| 67   | Nekter                            | 1,509 sf  |
| 69   | Subway                            | 1,240 sf  |
| A-1  | Discount Tire                     | 6,889 sf  |
| A-5  | Bosa Donuts                       | 1,845 sf  |
| A-9  | Kimmyz                            | 3,691 sf  |
| A-13 | Leslie's                          | 3,642 sf  |
| A-15 | Olympus Beauty Academy            | 3,064 sf  |
| C-1  | TitleMax of Arizona               | 2,854 sf  |
| C-2  | Above and Beyond Nails            | 1,003 sf  |

| #    | Tenant                    | Size     |
|------|---------------------------|----------|
| C-3  | My Dr Now                 | 1,250 sf |
| E-1  | Mattress Firm             | 3,737 sf |
| E-5  | Saba's Mediterranean      | 1,493 sf |
| E-7  | GOAT Haircuts             | 1,493 sf |
| E-9  | Crumble Cookies           | 1,493 sf |
| E-11 | Hotworx                   | 1,903 sf |
| E-15 | American Dental Companies | 3,635 sf |
|      |                           |          |