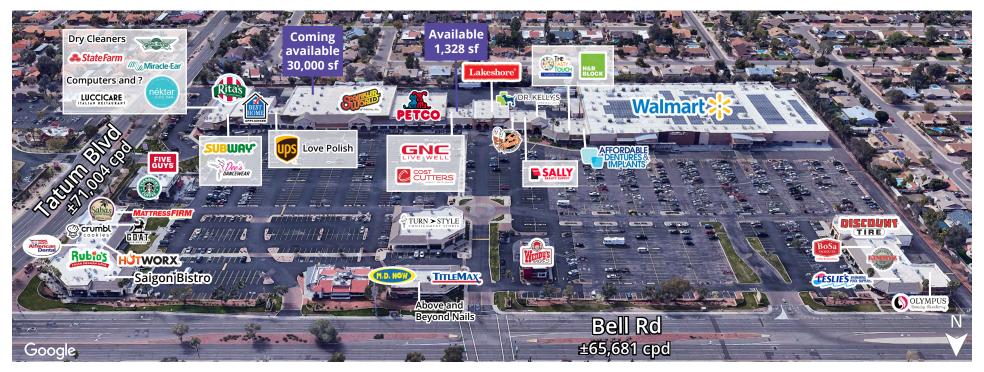

## Site plan & availability

| #    | Tenant                            | Size      |
|------|-----------------------------------|-----------|
| 1    | Affordable Dentures               | 3,200 sf  |
| 3    | H&R Block                         | 2,027 sf  |
| 5    | The Tasty Touch Flavors of India  | 1,400 sf  |
| 11   | Dr. Kelly's Vet Surgery           | 2,083 sf  |
| 13   | Sally Beauty                      | 1,608 sf  |
| 15   | Two Hands Korean Corn Dogs        | 1,668 sf  |
| 25   | Lakeshore Learning Materials      | 8,800 sf  |
| 31   | Available - 2nd gen restaurant    | 1,328 sf  |
| 33   | GNC                               | 1,306 sf  |
| 35   | Cost Cutters                      | 1,328 sf  |
| 37   | Petco                             | 16,560 sf |
| 38   | Sprinkler World of Arizona        | 16,394 sf |
| 39   | Coming available - Do not disturb | 30,000 sf |
| 43   | Love Polish                       | 1,307 sf  |
| 45   | UPS                               | 1,307 sf  |
| 47   | Best Home Appliances              | 6,558 sf  |
| 49   | Dee's Dancewear                   | 2,400 sf  |
| 53   | Dry Cleaners                      | 1,830 sf  |
| 55   | Wingstop                          | 1,568 sf  |
| 57   | Rita's Italian Ice                | 1,200 sf  |
| 59   | Luccicare Italian Restaurant      | 1,824 sf  |
| 61   | Miracle Ear                       | 1,251 sf  |
| 63   | State Farm Insurance              | 1,200 sf  |
| 65   | Computers and ?                   | 848 sf    |
| 67   | Nekter                            | 1,509 sf  |
| 69   | Subway                            | 1,240 sf  |
| A-1  | Discount Tire                     | 6,889 sf  |
| A-5  | Bosa Donuts                       | 1,845 sf  |
| A-9  | Kimmyz                            | 3,691 sf  |
| A-13 | Leslie's                          | 3,642 sf  |
| A-15 | Olympus Beauty Academy            | 3,064 sf  |
| C-1  | TitleMax of Arizona               | 2,854 sf  |
| C-2  | Above and Beyond Nails            | 1,003 sf  |

| #    | Tenant                    | Size     |
|------|---------------------------|----------|
| C-3  | My Dr Now                 | 1,250 sf |
| E-1  | Mattress Firm             | 3,737 sf |
| E-5  | Saba's Mediterranean      | 1,493 sf |
| E-7  | GOAT Haircuts             | 1,493 sf |
| E-9  | Crumble Cookies           | 1,493 sf |
| E-11 | Hotworx                   | 1,903 sf |
| E-15 | American Dental Companies | 3,635 sf |
|      |                           |          |

| #                                  | Tenant        | Size      |  |
|------------------------------------|---------------|-----------|--|
| E-17                               | Rubio's       | 2,435 sf  |  |
| E-19                               | Saigon Bistro | 1,997 sf  |  |
| 4701                               | Wendy's       | 4,000 sf  |  |
| 4711                               | Turn Style    | 10,116 sf |  |
| 4617                               | Walmart       | -         |  |
| 16900-10 Five Guys 2,3             |               |           |  |
| 16900-11 Starbucks Coffee 1,964 st |               |           |  |