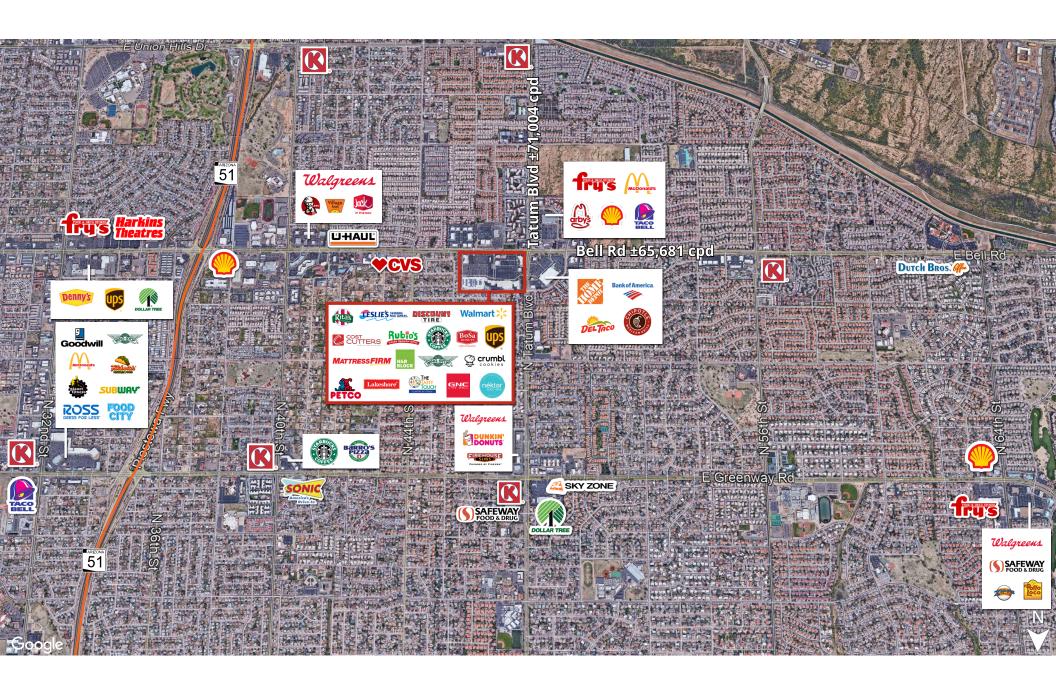

493 sf |
| E-11 | Hotworx                   | 1,903 sf |
| E-15 | American Dental Companies | 3,635 sf |
|      |                           |          |

| #                                  | Tenant        | Size      |  |
|------------------------------------|---------------|-----------|--|
| E-17                               | Rubio's       | 2,435 sf  |  |
| E-19                               | Saigon Bistro | 1,997 sf  |  |
| 4701                               | Wendy's       | 4,000 sf  |  |
| 4711                               | Turn Style    | 10,116 sf |  |
| 4617                               | Walmart       | -         |  |
| 16900-10 Five Guys 2,3             |               |           |  |
| 16900-11 Starbucks Coffee 1,964 st |               |           |  |

## Trade area



## Demographics

1-mile 3-miles 17,467 117,505 251,080 **Population** 1-mile 3-miles 40.0 39.1

1-mile 3-miles 5-miles 3,396 40,027 144,181 **Daytime** employment



1-mile 3-miles 5-miles 7,329 53,137 116,508

5-miles

5-miles

40.2

#### **Traffic counts**

**HH units** 

Median age





guaranteed by Avison Young.





## Contact us

James DeCremer D 480 423 7958 C 602 909 0957 james.decremer@avisonyoung.com Matt Milinovich D 480 423 7959 C 602 885 9393 matt.milinovich@avisonyoung.com



### Visit us online

avisonyoung.com

© 2024 Avison Young - Arizona, Ltd. All rights reserved.

E. & O.E.: The information contained herein was obtained from sources which we deem reliable and, while thought to be correct, is not guaranteed by Avison Young.

2720 E Camelback Road | Suite 150 | Phoenix