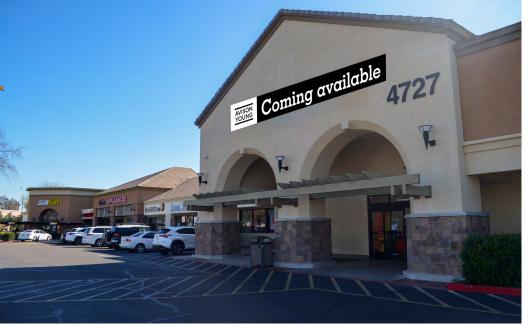

# 2nd generation in-line restaurant space available

Located near Loop-101 and SR-51 freeways

# **Shop space available** SWC Tatum Blvd & Bell Rd