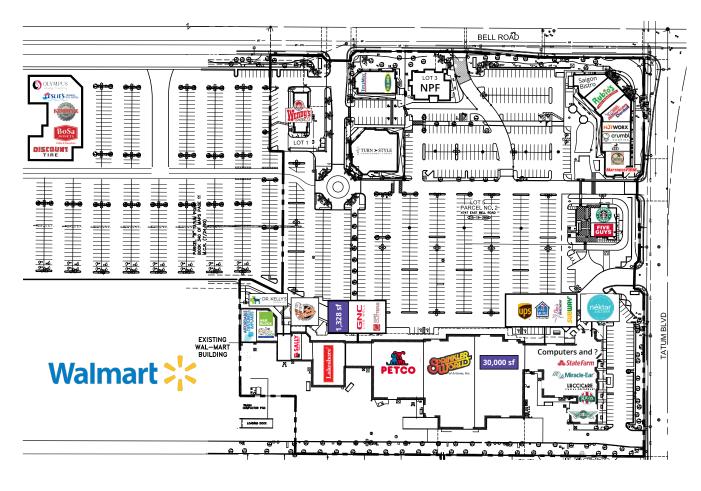

# **Shop space available** SWC Tatum Blvd & Bell Rd

## Site plan & availability

| #    | Tenant                            | Size      |
|------|-----------------------------------|-----------|
| 1    | Affordable Dentures               | 3,200 sf  |
| 3    | H&R Block                         | 2,027 sf  |
| 5    | The Tasty Touch Flavors of India  | 1,400 sf  |
| 11   | Dr. Kelly's Vet Surgery           | 2,083 sf  |
| 13   | Sally Beauty                      | 1,608 sf  |
| 15   | Two Hands Korean Corn Dogs        | 1,668 sf  |
| 25   | Lakeshore Learning Materials      | 8,800 sf  |
| 31   | Available - 2nd gen restaurant    | 1,328 sf  |
| 33   | GNC                               | 1,306 sf  |
| 35   | Cost Cutters                      | 1,328 sf  |
| 37   | Petco                             | 16,560 sf |
| 38   | Sprinkler World of Arizona        | 16,394 sf |
| 39   | Coming available - Do not disturb | 30,000 sf |
| 43   | Love Polish                       | 1,307 sf  |
| 45   | UPS                               | 1,307 sf  |
| 47   | Best Home Appliances              | 6,558 sf  |
| 49   | Dee's Dancewear                   | 2,400 sf  |
| 53   | Dry Cleaners                      | 1,830 sf  |
| 55   | Wingstop                          | 1,568 sf  |
| 57   | Rita's Italian Ice                | 1,200 sf  |
| 59   | Luccicare Italian Restaurant      | 1,824 sf  |
| 61   | Miracle Ear                       | 1,251 sf  |
| 63   | State Farm Insurance              | 1,200 sf  |
| 65   | Computers and ?                   | 848 sf    |
| 67   | Nekter                            | 1,509 sf  |
| 69   | Subway                            | 1,240 sf  |
| A-1  | Discount Tire                     | 6,889 sf  |
| A-5  | Bosa Donuts                       | 1,845 sf  |
| A-9  | Kimmyz                            | 3,691 sf  |
| A-13 | Leslie's                          | 3,642 sf  |
| A-15 | Olympus Beauty Academy            | 3,064 sf  |
| C-1  | TitleMax of Arizona               | 2,854 sf  |
| C-2  | Above and Beyond Nails            | 1,003 sf  |

| #    | Tenant                    | Size     |
|------|---------------------------|----------|
| C-3  | My Dr Now                 | 1,250 sf |
| E-1  | Mattress Firm             | 3,737 sf |
| E-5  | Saba's Mediterranean      | 1,493 sf |
| E-7  | GOAT Haircuts             | 1,493 sf |
| E-9  | Crumble Cookies           | 1,493 sf |
| E-11 | Hotworx                   | 1,903 sf |
| E-15 | American Dental Companies | 3,635 sf |
|      |                           |          |

| #                                  | Tenant        | Size      |  |
|------------------------------------|---------------|-----------|--|
| E-17                               | Rubio's       | 2,435 sf  |  |
| E-19                               | Saigon Bistro | 1,997 sf  |  |
| 4701                               | Wendy's       | 4,000 sf  |  |
| 4711                               | Turn Style    | 10,116 sf |  |
| 4617                               | Walmart       | -         |  |
| 16900-10 Five Guys 2,3             |               |           |  |
| 16900-11 Starbucks Coffee 1,964 st |               |           |  |