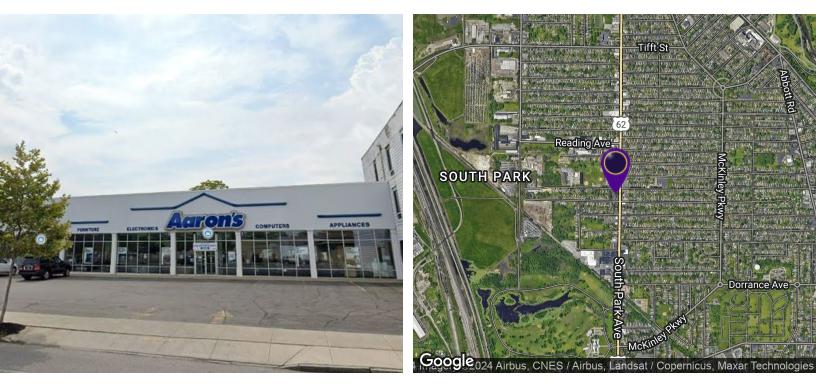

# Retail & Office Space 2227 S Park Ave, Buffalo, NY 14220

| OFFERING SUMMARY |                               | PROPERTY OVERVIEW                                                                                                                                                                                                                                                                                                                                                                                                                                                                |  |  |
|------------------|-------------------------------|----------------------------------------------------------------------------------------------------------------------------------------------------------------------------------------------------------------------------------------------------------------------------------------------------------------------------------------------------------------------------------------------------------------------------------------------------------------------------------|--|--|
| Available SF:    | 2,220 SF                      | 2,200+/- SF Space available . This building sits on a 234.40' x 120'<br>The parking lot is designed to hold 30 vehicles in front of the plaza a<br>12+/- in the rear of the building. Signage is available on the building of<br>pylon street sign. Adjacent 3 story building has additional 3,600 squa<br>feet on each of the three floors. One boiler for all 3 floors. First fla<br>dimensions are 20' x 86' on each side. Building Size is approximat<br>11,560 Square Feet. |  |  |
| Lease Rate:      | \$11.75 SF/yr (\$2.90<br>NNN) |                                                                                                                                                                                                                                                                                                                                                                                                                                                                                  |  |  |
| Lot Size:        | 0.93 Acres                    | LOCATION OVERVIEW                                                                                                                                                                                                                                                                                                                                                                                                                                                                |  |  |
| Voor Duilt       | 2007                          | Between Ridge Road and Tift Street in South Buffalo. Minutes from<br>Downtown Buffalo&New York State Thruway I-90.                                                                                                                                                                                                                                                                                                                                                               |  |  |
| Year Built:      |                               | PROPERTY HIGHLIGHTS                                                                                                                                                                                                                                                                                                                                                                                                                                                              |  |  |
| Building Size:   | 23,288 SF                     | <ul> <li>2,200 +/- SF Currently Vacant</li> </ul>                                                                                                                                                                                                                                                                                                                                                                                                                                |  |  |
|                  |                               | Traffic Signal Access                                                                                                                                                                                                                                                                                                                                                                                                                                                            |  |  |
| Renovated:       | 2019                          | Corner Location                                                                                                                                                                                                                                                                                                                                                                                                                                                                  |  |  |
|                  |                               | Other Tenants are Aaron's and Leo's Pizzeria                                                                                                                                                                                                                                                                                                                                                                                                                                     |  |  |
| Submarket:       | Greater Buffalo               |                                                                                                                                                                                                                                                                                                                                                                                                                                                                                  |  |  |

#### LOCATION MAP

## Retail & Office Space 2227 S Park Ave, Buffalo, NY 14220

| Ladner Ave        | Ladner Ave     | Woodside Ave  | Woodside Ave Woodside Ave     |  |
|-------------------|----------------|---------------|-------------------------------|--|
| Reading Ave       | Reading Ave    | Mariemont Ave | Mariemont Ave                 |  |
|                   | Colgate Ave    | Harding Rd    | Harding Rd                    |  |
|                   |                | Culver_Rd     |                               |  |
|                   |                | Ridgewood Rd  | Ridgewood Rd                  |  |
| Okell St Okell St |                | Okell St      | Okell St                      |  |
| Marilla S         |                | Marilla St    | Marilla St                    |  |
| Zolla             | South Park Ave |               | Eden St                       |  |
| Zollars Ave       | Dallas Rd      | Downing St    | Cantwell Dr                   |  |
|                   | Leland Dr      | Hines St      | Julius St                     |  |
| ලිංංගුලි          |                |               | Evanston Pl<br>Map data ©2024 |  |