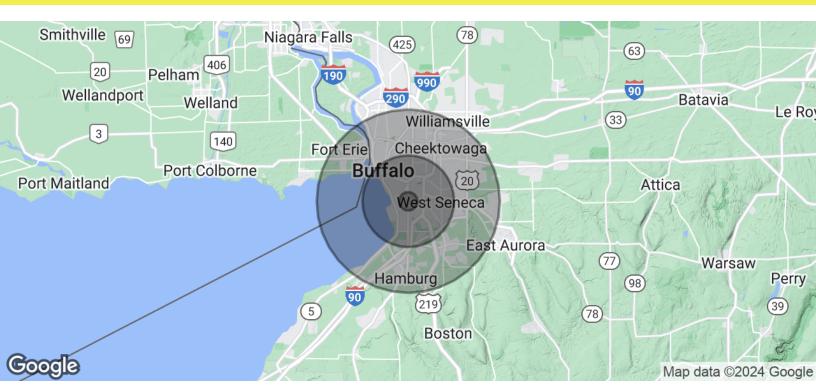

#### **DEMOGRAPHICS MAP & REPORT**

## Retail & Office Space 2227 S Park Ave, Buffalo, NY 14220

| POPULATION           | 1 MILE   | 5 MILES  | 10 MILES |
|----------------------|----------|----------|----------|
| Total Population     | 18,178   | 203,095  | 753,139  |
| Average Age          | 39.1     | 39.2     | 38.4     |
| Average Age (Male)   | 35.7     | 37.0     | 36.4     |
| Average Age (Female) | 41.6     | 41.6     | 40.5     |
| HOUSEHOLDS & INCOME  | 1 MILE   | 5 MILES  | 10 MILES |
| Total Households     | 7,292    | 88,512   | 318,732  |
| # of Persons per HH  | 2.5      | 2.3      | 2.4      |
| Average HH Income    | \$52,045 | \$45,111 | \$54,122 |