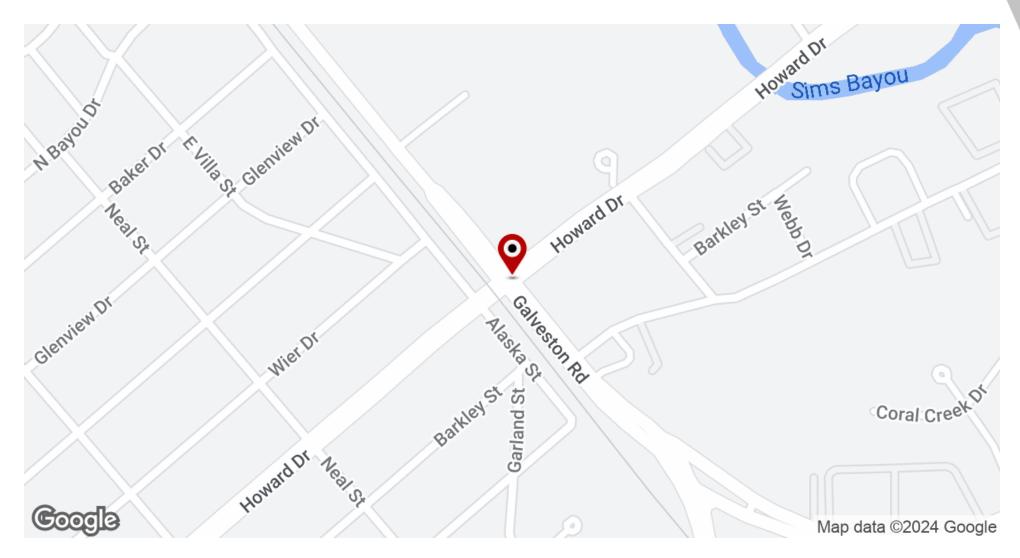

### 0 ALLENDALE RD - 8.17 ACRES

0 Allendale, Houston, TX, Houston, TX 77017

### PROPERTY DESCRIPTION

South Houston/Outer Loop Submarket
Two lots (280,396 square feet and 75,359 square feet) = 8.17 Acres
Good Development Opportunity
Commercial, Industrial and Multi-Family Use
Close proximity to I-45 South and Hobby Airport