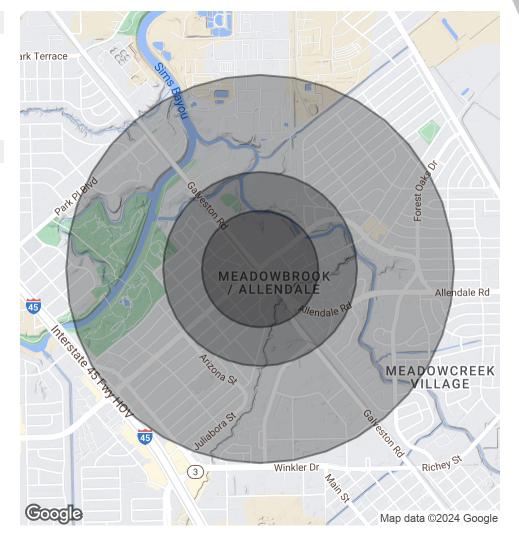

 Sale Price:
 \$1,700,000

 Lot Size:
 8.17 Acres

| DEMOGRAPHICS      | 0.3 MILES | 0.5 MILES | 1 MILE   |
|-------------------|-----------|-----------|----------|
| Total Households  | 335       | 1,492     | 4,626    |
| Total Population  | 1,107     | 4,588     | 14,312   |
| Average HH Income | \$71,584  | \$75,867  | \$70,977 |

## 0 ALLENDALE RD - 8.17 ACRES

0 Allendale, Houston, TX, Houston, TX 77017

| POPULATION           | 0.3 MILES | 0.5 MILES | 1 MILE    |
|----------------------|-----------|-----------|-----------|
| Total Population     | 1,107     | 4,588     | 14,312    |
| Average Age          | 36        | 35        | 36        |
| Average Age (Male)   | 0         | 0         | 0         |
| Average Age (Female) | 0         | 0         | 0         |
| HOUSEHOLDS & INCOME  | 0.3 MILES | 0.5 MILES | 1 MILE    |
| Total Households     | 335       | 1,492     | 4,626     |
| # of Persons per HH  | 3.3       | 3.1       | 3.1       |
| Average HH Income    | \$71,584  | \$75,867  | \$70,977  |
| Average House Value  | \$134,073 | \$162,303 | \$159,518 |
|                      | •         |           |           |