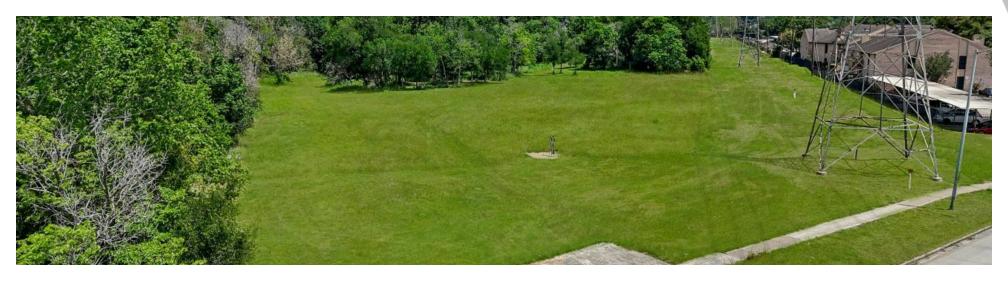

### 0 ALLENDALE RD - 8.17 ACRES

0 Allendale, Houston, TX, Houston, TX 77017

### PROPERTY DESCRIPTION

South Houston/Outer Loop Submarket
Two lots (280,396 square feet and 75,359 square feet) = 8.17 Acres
Good Development Opportunity
Commercial, Industrial and Multi-Family Use
Close proximity to I-45 South and Hobby Airport

### **PROPERTY HIGHLIGHTS**

- Good Development Opportunity
- · Commercial, Industrial and Multi-Family Use
- Close proximity to I-45 South and Hobby Airport

| OFFERING | SUMMARY |
|----------|---------|
|----------|---------|