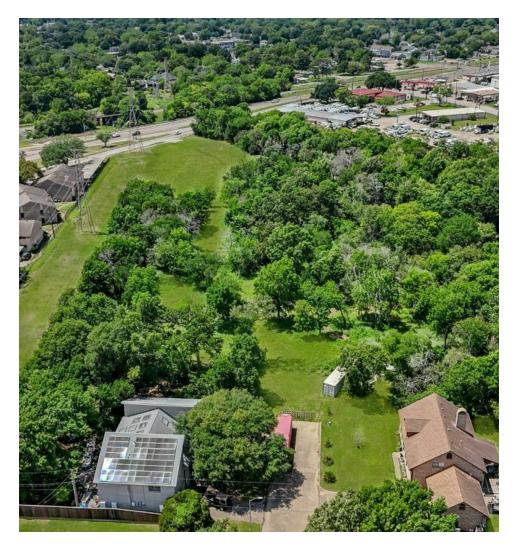

### 0 ALLENDALE RD - 8.17 ACRES

0 Allendale, Houston, TX, Houston, TX 77017

### PROPERTY DESCRIPTION

South Houston/Outer Loop Submarket
Two lots (280,396 square feet and 75,359 square feet) = 8.17 Acres
Good Development Opportunity
Commercial, Industrial and Multi-Family Use
Close proximity to I-45 South and Hobby Airport

### **PROPERTY HIGHLIGHTS**

- Good Development Opportunity
- · Commercial, Industrial and Multi-Family Use
- Close proximity to I-45 South and Hobby Airport

| OFFERING | SUMMARY |
|----------|---------|
|----------|---------|