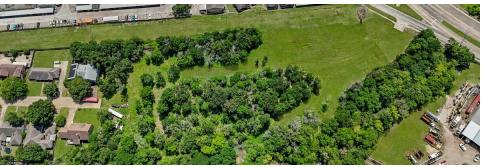

### 0 ALLENDALE RD - 8.17 ACRES

0 Allendale, Houston, TX, Houston, TX 77017

### PROPERTY DESCRIPTION

South Houston/Outer Loop Submarket
Two lots (280,396 square feet and 75,359 square feet) = 8.17 Acres
Good Development Opportunity
Commercial, Industrial and Multi-Family Use
Close proximity to I-45 South and Hobby Airport

### **PROPERTY HIGHLIGHTS**

- Good Development Opportunity
- · Commercial, Industrial and Multi-Family Use
- Close proximity to I-45 South and Hobby Airport

| OFFERING | SUMMARY |
|----------|---------|
|----------|---------|