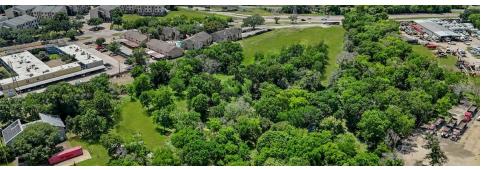

### 0 ALLENDALE RD - 8.17 ACRES

0 Allendale, Houston, TX, Houston, TX 77017

### PROPERTY DESCRIPTION

South Houston/Outer Loop Submarket
Two lots (280,396 square feet and 75,359 square feet) = 8.17 Acres
Good Development Opportunity
Commercial, Industrial and Multi-Family Use
Close proximity to I-45 South and Hobby Airport

### **PROPERTY HIGHLIGHTS**

- Good Development Opportunity
- · Commercial, Industrial and Multi-Family Use
- Close proximity to I-45 South and Hobby Airport

| OFFERING | SUMMARY |
|----------|---------|
|----------|---------|