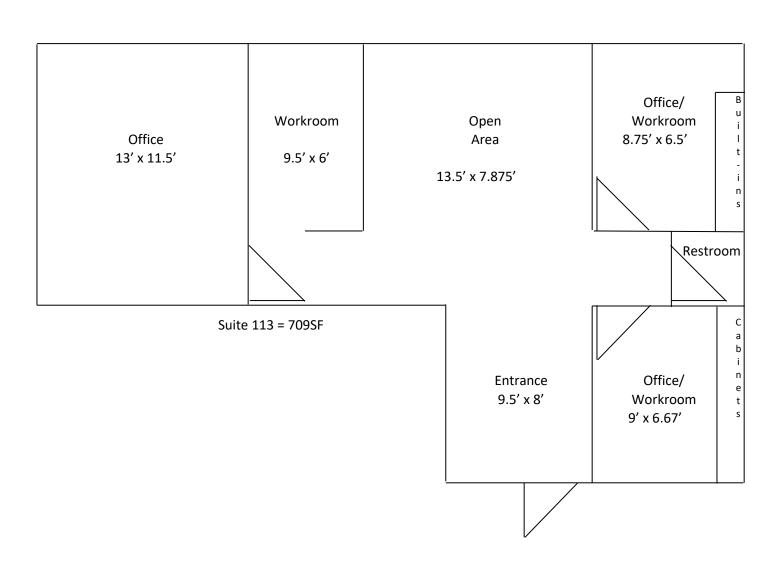

056   | 200,082        | 525,239                     |
| \$51,181 | \$51,250       | \$53,298                    |
|          |                | VPD                         |
|          |                | 25,795                      |
|          |                | 16,171                      |
|          | 38.3<br>21,056 | 38.3 32.8<br>21,056 200,082 |

## 306 - 805 SF Suites Available

Matt Harper, CCIM

Tom Bean, CCIM

+1 (602) 393-6604 • matt.harper@naihorizon.com +1 (602) 393-6790 • tom.bean@naihorizon.com

## For Lease

# Sun City Professional Bldg

Two Suites Available

## **Photos**









#### Matt Harper, CCIM

# For Lease

# Sun City Professional Bldg

Two Suites Available

# Floor Plans

Suite 111



# Sun City Professional Bldg

Two Suites Available

# Floor Plans Suite 113



Built In Cabinets 17" Deep, Length of Office