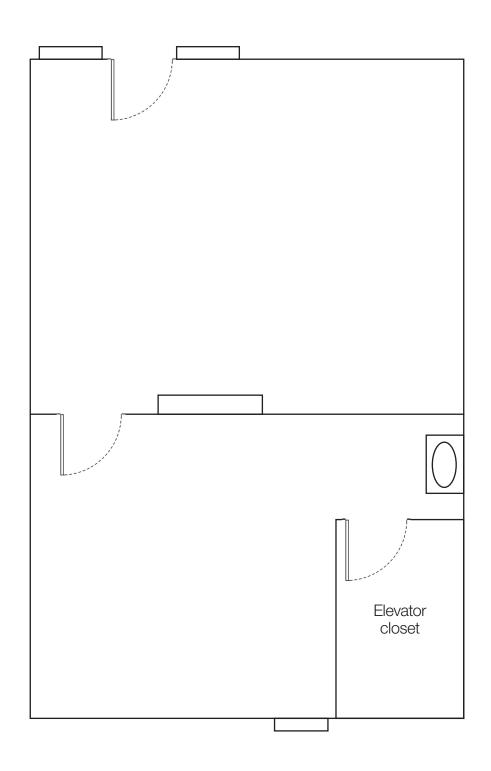

------------|
| 38.3     | 32.8           | 31.7                        |
| 21,056   | 200,082        | 525,239                     |
| \$51,181 | \$51,250       | \$53,298                    |
|          |                | VPD                         |
|          |                | 25,795                      |
|          |                | 16,171                      |
|          | 38.3<br>21,056 | 38.3 32.8<br>21,056 200,082 |

## 306 - 805 SF Suites Available

Matt Harper, CCIM

Tom Bean, CCIM

+1 (602) 393-6604 • matt.harper@naihorizon.com +1 (602) 393-6790 • tom.bean@naihorizon.com

## For Lease

# Sun City Professional Bldg

Two Suites Available

## **Photos**









#### Matt Harper, CCIM

# For Lease

# Sun City Professional Bldg

Two Suites Available

# Floor Plans

Suite 111



# Sun City Professional Bldg

Two Suites Available

# Floor Plans Suite 113



Built In Cabinets 17" Deep, Length of Office