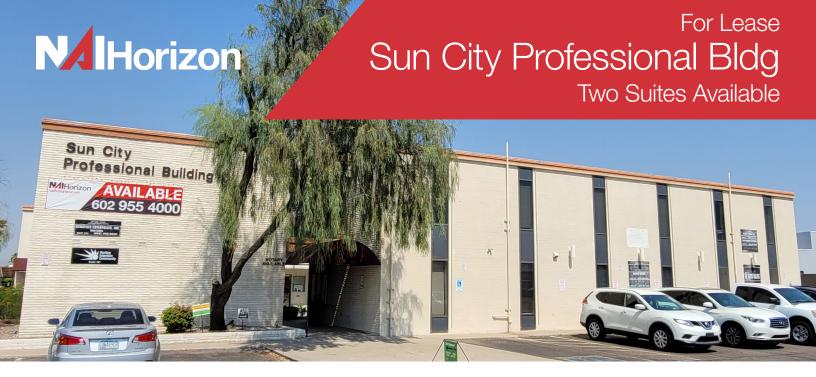

## 12630 N 103rd Avenue

Sun City, Arizona 85351

### **Property Features**

- Monument signage available
- Uncovered + reserved, covered parking
- Flexible lease terms
- Low monthly electric fee
- Small suites with aggressive rental rates
- Large interior courtyard
- Easy access to US-60 (Grand Ave)
- C-3 Zoning
- Two-story, common restrooms, elevator
- One (1) block south of US-60 (Grand Ave)
- Close proximity to Loop 101

| Suite | Size (SF) | Monthly<br>Rate | Electric Fee<br>Monthly |
|-------|-----------|-----------------|-------------------------|
| 111   | 306 SF    | \$750.00        | \$50.00                 |
| 113   | 805 SF    | \$1,677.00      | \$100.00                |

\*Modified Gross (MG) = tenant pays an electric fee and is responsible for its own suite janitorial



|