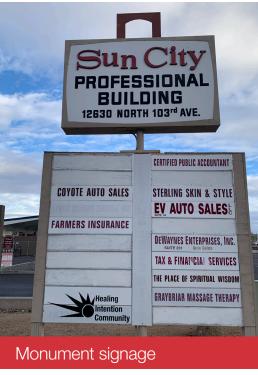

### **Property Features**

- Monument signage available
- Uncovered + reserved, covered parking
- Flexible lease terms
- Low monthly electric fee
- Small suites with aggressive rental rates
- Large interior courtyard
- Easy access to US-60 (Grand Ave)
- C-3 Zoning
- Two-story, common restrooms, elevator
- One (1) block south of US-60 (Grand Ave)
- Close proximity to Loop 101