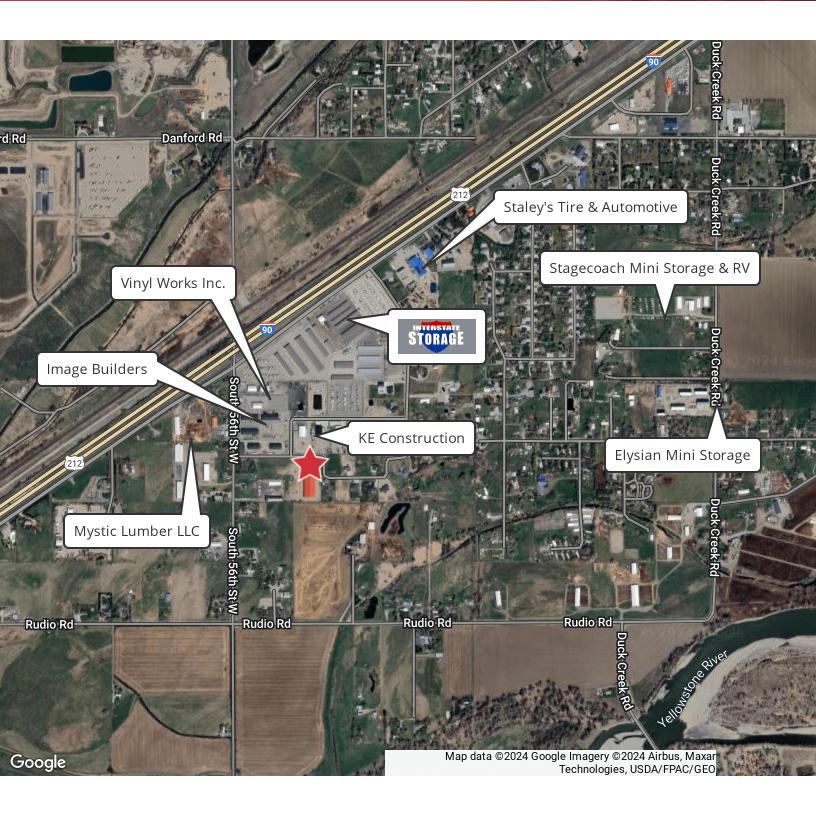

d management
- HOA fees: \$1,833.93/yr

## **Property Description**

A prime commercial property available for lease. With a spacious 3,125 SF layout and two convenient 14' x 14' overhead doors, this property offers versatility and accessibility for a range of business needs.

## **OFFERING SUMMARY**

| Lease Rate:    | \$12.00 SF/yr (NNN)+CAM |
|----------------|-------------------------|
| Available SF:  | 3,125 SF                |
| Building Size: | 3,125 SF                |

| DEMOGRAPHICS      | 1 MILE    | 3 MILES   | 5 MILES  |
|-------------------|-----------|-----------|----------|
| Total Households  | 283       | 1,778     | 8,355    |
| Total Population  | 672       | 4,292     | 17,721   |
| Average HH Income | \$129,070 | \$135,890 | \$97,853 |