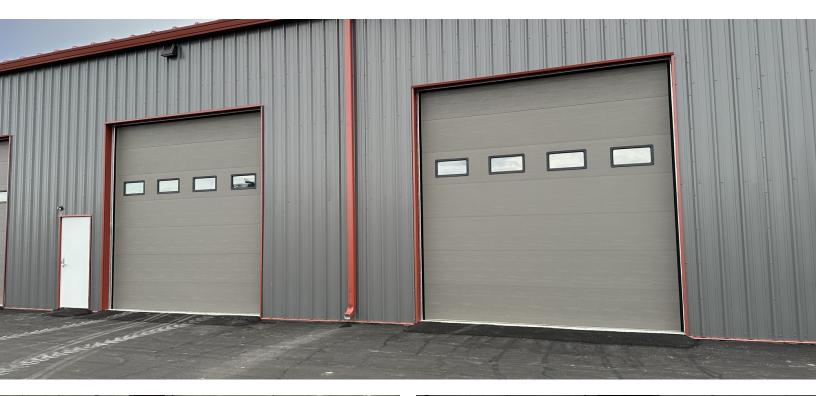

## **Property Highlights**

- 3,125 SF (50' x 62.5') for Lease
- \$3,125 Month (NNN) + CAM
- Two 14' x 14' overhead doors
- HOA Includes: property insurance, water, sewer, garbage, snow removal, landscaping, and management
- HOA fees: \$1,833.93/yr

## **Property Description**

A prime commercial property available for lease. With a spacious 3,125 SF layout and two convenient 14' x 14' overhead doors, this property offers versatility and accessibility for a range of business needs.