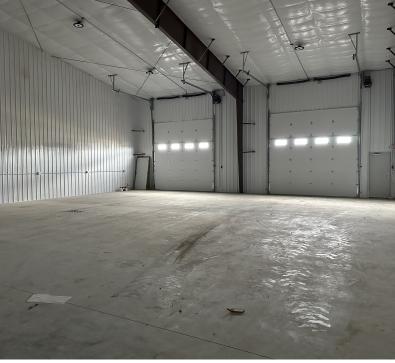

## **Property Highlights**

- 3,125 SF (50' x 62.5') for Lease
- \$3,125 Month (NNN) + CAM
- Two 14' x 14' overhead doors
- HOA Includes: property insurance, water, sewer, garbage, snow removal, landscaping, and management
- HOA fees: \$1,833.93/yr

## **Property Description**

A prime commercial property available for lease. With a spacious 3,125 SF layout and two convenient 14' x 14' overhead doors, this property offers versatility and accessibility for a range of business needs.

## **OFFERING SUMMARY**

| Lease Rate:    | \$12.00 SF/yr (NNN)+CAM |
|----------------|-------------------------|
| Available SF:  | 3,125 SF                |
| Building Size: | 3,125 SF                |