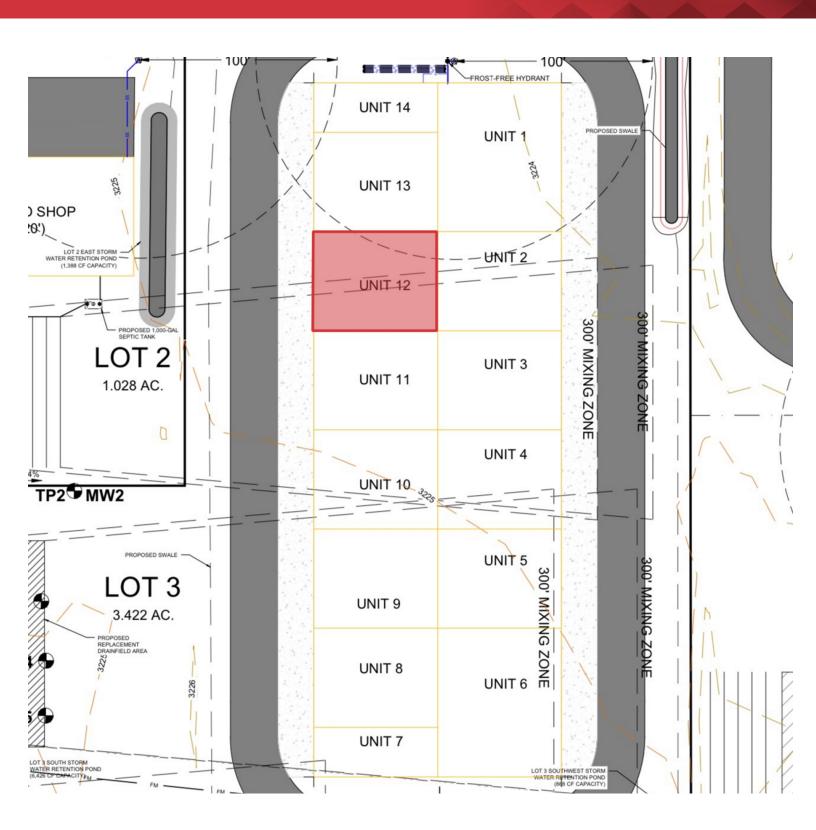

## 9442 Sanctuary Estates Dr #12

Billings, Montana 59106

## **Property Highlights**

- 3,125 SF (50' x 62.5') for Lease
- \$3,125 Month (NNN) + CAM
- Two 14' x 14' overhead doors
- HOA Includes: property insurance, water, sewer, garbage, snow removal, landscaping, and management
- HOA fees: \$1,833.93/yr

## **Property Description**

A prime commercial property available for lease. With a spacious 3,125 SF layout and two convenient 14' x 14' overhead doors, this property offers versatility and accessibility for a range of business needs.

## **OFFERING SUMMARY**

| Lease Rate:    | \$12.00 SF/yr (NNN)+CAM |
|----------------|-------------------------|
| Available SF:  | 3,125 SF                |
| Building Size: | 3,125 SF                |