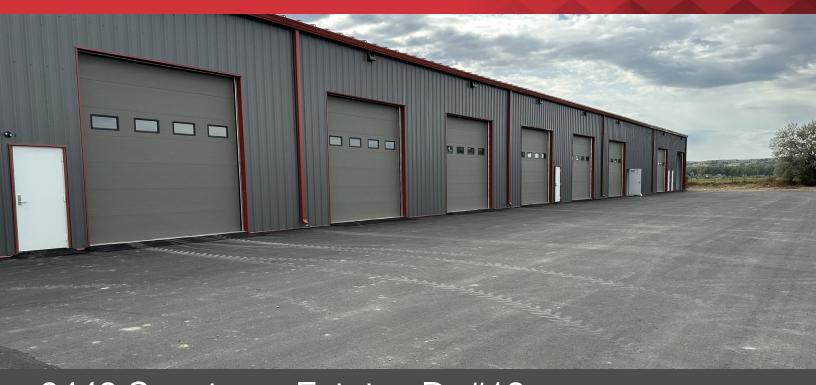

## 9442 Sanctuary Estates Dr #12

Billings, Montana 59106

## **Property Highlights**

- 3,125 SF (50' x 62.5') for Lease
- \$3,125 Month (NNN) + CAM
- Two 14' x 14' overhead doors
- HOA Includes: property insurance, water, sewer, garbage, snow removal, landscaping, and management
- HOA fees: \$1,833.93/yr

## **Property Description**

A prime commercial property available for lease. With a spacious 3,125 SF layout and two convenient 14' x 14' overhead doors, this property offers versatility and accessibility for a range of business needs.