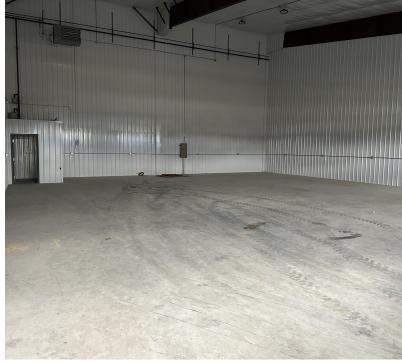

## **Property Highlights**

- 3,125 SF (50' x 62.5') for Lease
- \$3,125 Month (NNN) + CAM
- Two 14' x 14' overhead doors
- HOA Includes: property insurance, water, sewer, garbage, snow removal, landscaping, and management
- HOA fees: \$1,833.93/yr

## **Property Description**

A prime commercial property available for lease. With a spacious 3,125 SF layout and two convenient 14' x 14' overhead doors, this property offers versatility and accessibility for a range of business needs.

## **OFFERING SUMMARY**

| Lease Rate:    | \$12.00 SF/yr (NNN)+CAM |
|----------------|-------------------------|
| Available SF:  | 3,125 SF                |
| Building Size: | 3,125 SF                |